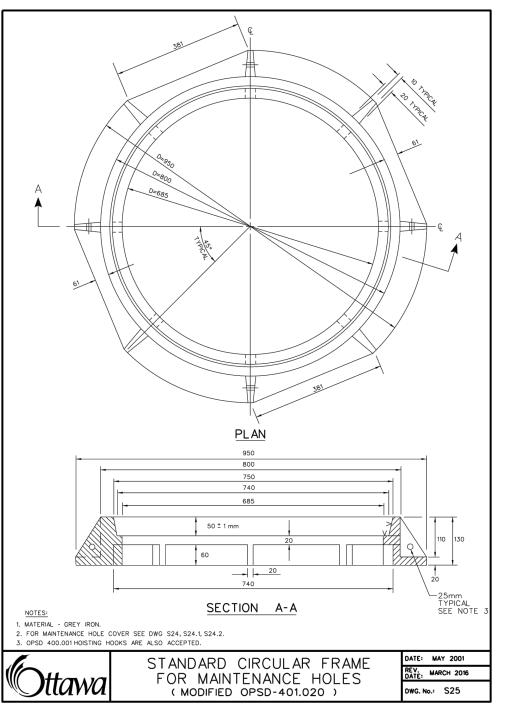

ASPHALT WALKWAY/

SERVICE ACCESS—HEAVY DUTY

DATE: FEB 2013

REV. FEB 2016



























Stantec Consulting Ltd. 400 - 1331 Clyde Avenue Ottawa ON Tel. 613.722.4420 www.stantec.com

Copyright Reserved

The Contractor shall verify and be responsible for all dimensions. DO NOT scale the drawing - any errors or omissions shall be reported to Stantec without delay. The Copyrights to all designs and drawings are the property of Stantec. Reproduction or use for any purpose other than that authorized by Stantec is forbidden.

Legend

APPROVED □ REFUSED □ THIS \_\_\_\_\_, 20 \_\_\_\_

JEFF MCEWEN, P.ENG, MANAGER DEVELOPMENT REVIEW EAST, PLANNING, INFRASTRUCTURE AND ECONOMIC DEVELOPMENT DEPARTMENT, CITY OF OTTAWA

| 11       | REVISED AS PER CITY COMMENTS |      | WAJ   | DT       | 18.03.08 |
|----------|------------------------------|------|-------|----------|----------|
| 10