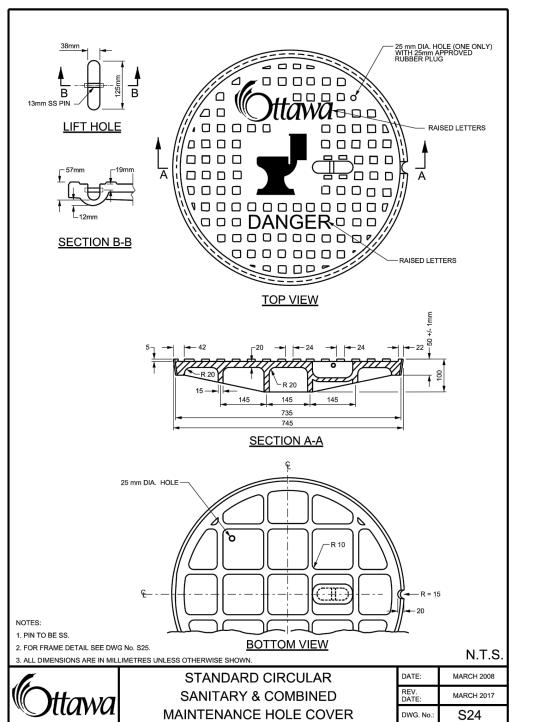

ASPHALT WALKWAY/

SERVICE ACCESS—HEAVY DUTY

DATE: FEB 2013

REV. FEB 2016



























Stantec Consulting Ltd. 400 - 1331 Clyde Avenue Ottawa ON Tel. 613.722.4420 www.stantec.com

Copyright Reserved

The Contractor shall verify and be responsible for all dimensions. DO NOT scale the drawing - any errors or omissions shall be reported to Stantec without delay. The Copyrights to all designs and drawings are the property of Stantec. Reproduction or use for any purpose other than that authorized by Stantec is forbidden.

Legend

APPROVED □ REFUSED □ THIS \_\_\_\_\_, 20 \_\_\_\_

JEFF MCEWEN, P.ENG, MANAGER DEVELOPMENT REVIEW EAST, PLANNING, INFRASTRUCTURE AND ECONOMIC DEVELOPMENT DEPARTMENT, CITY OF OTTAWA

| 11       | REVISED AS PER CITY COMMENTS |      | WAJ   | DT       | 18.03.08 |
|----------|------------------------------|------|-------|----------|----------|
| 10