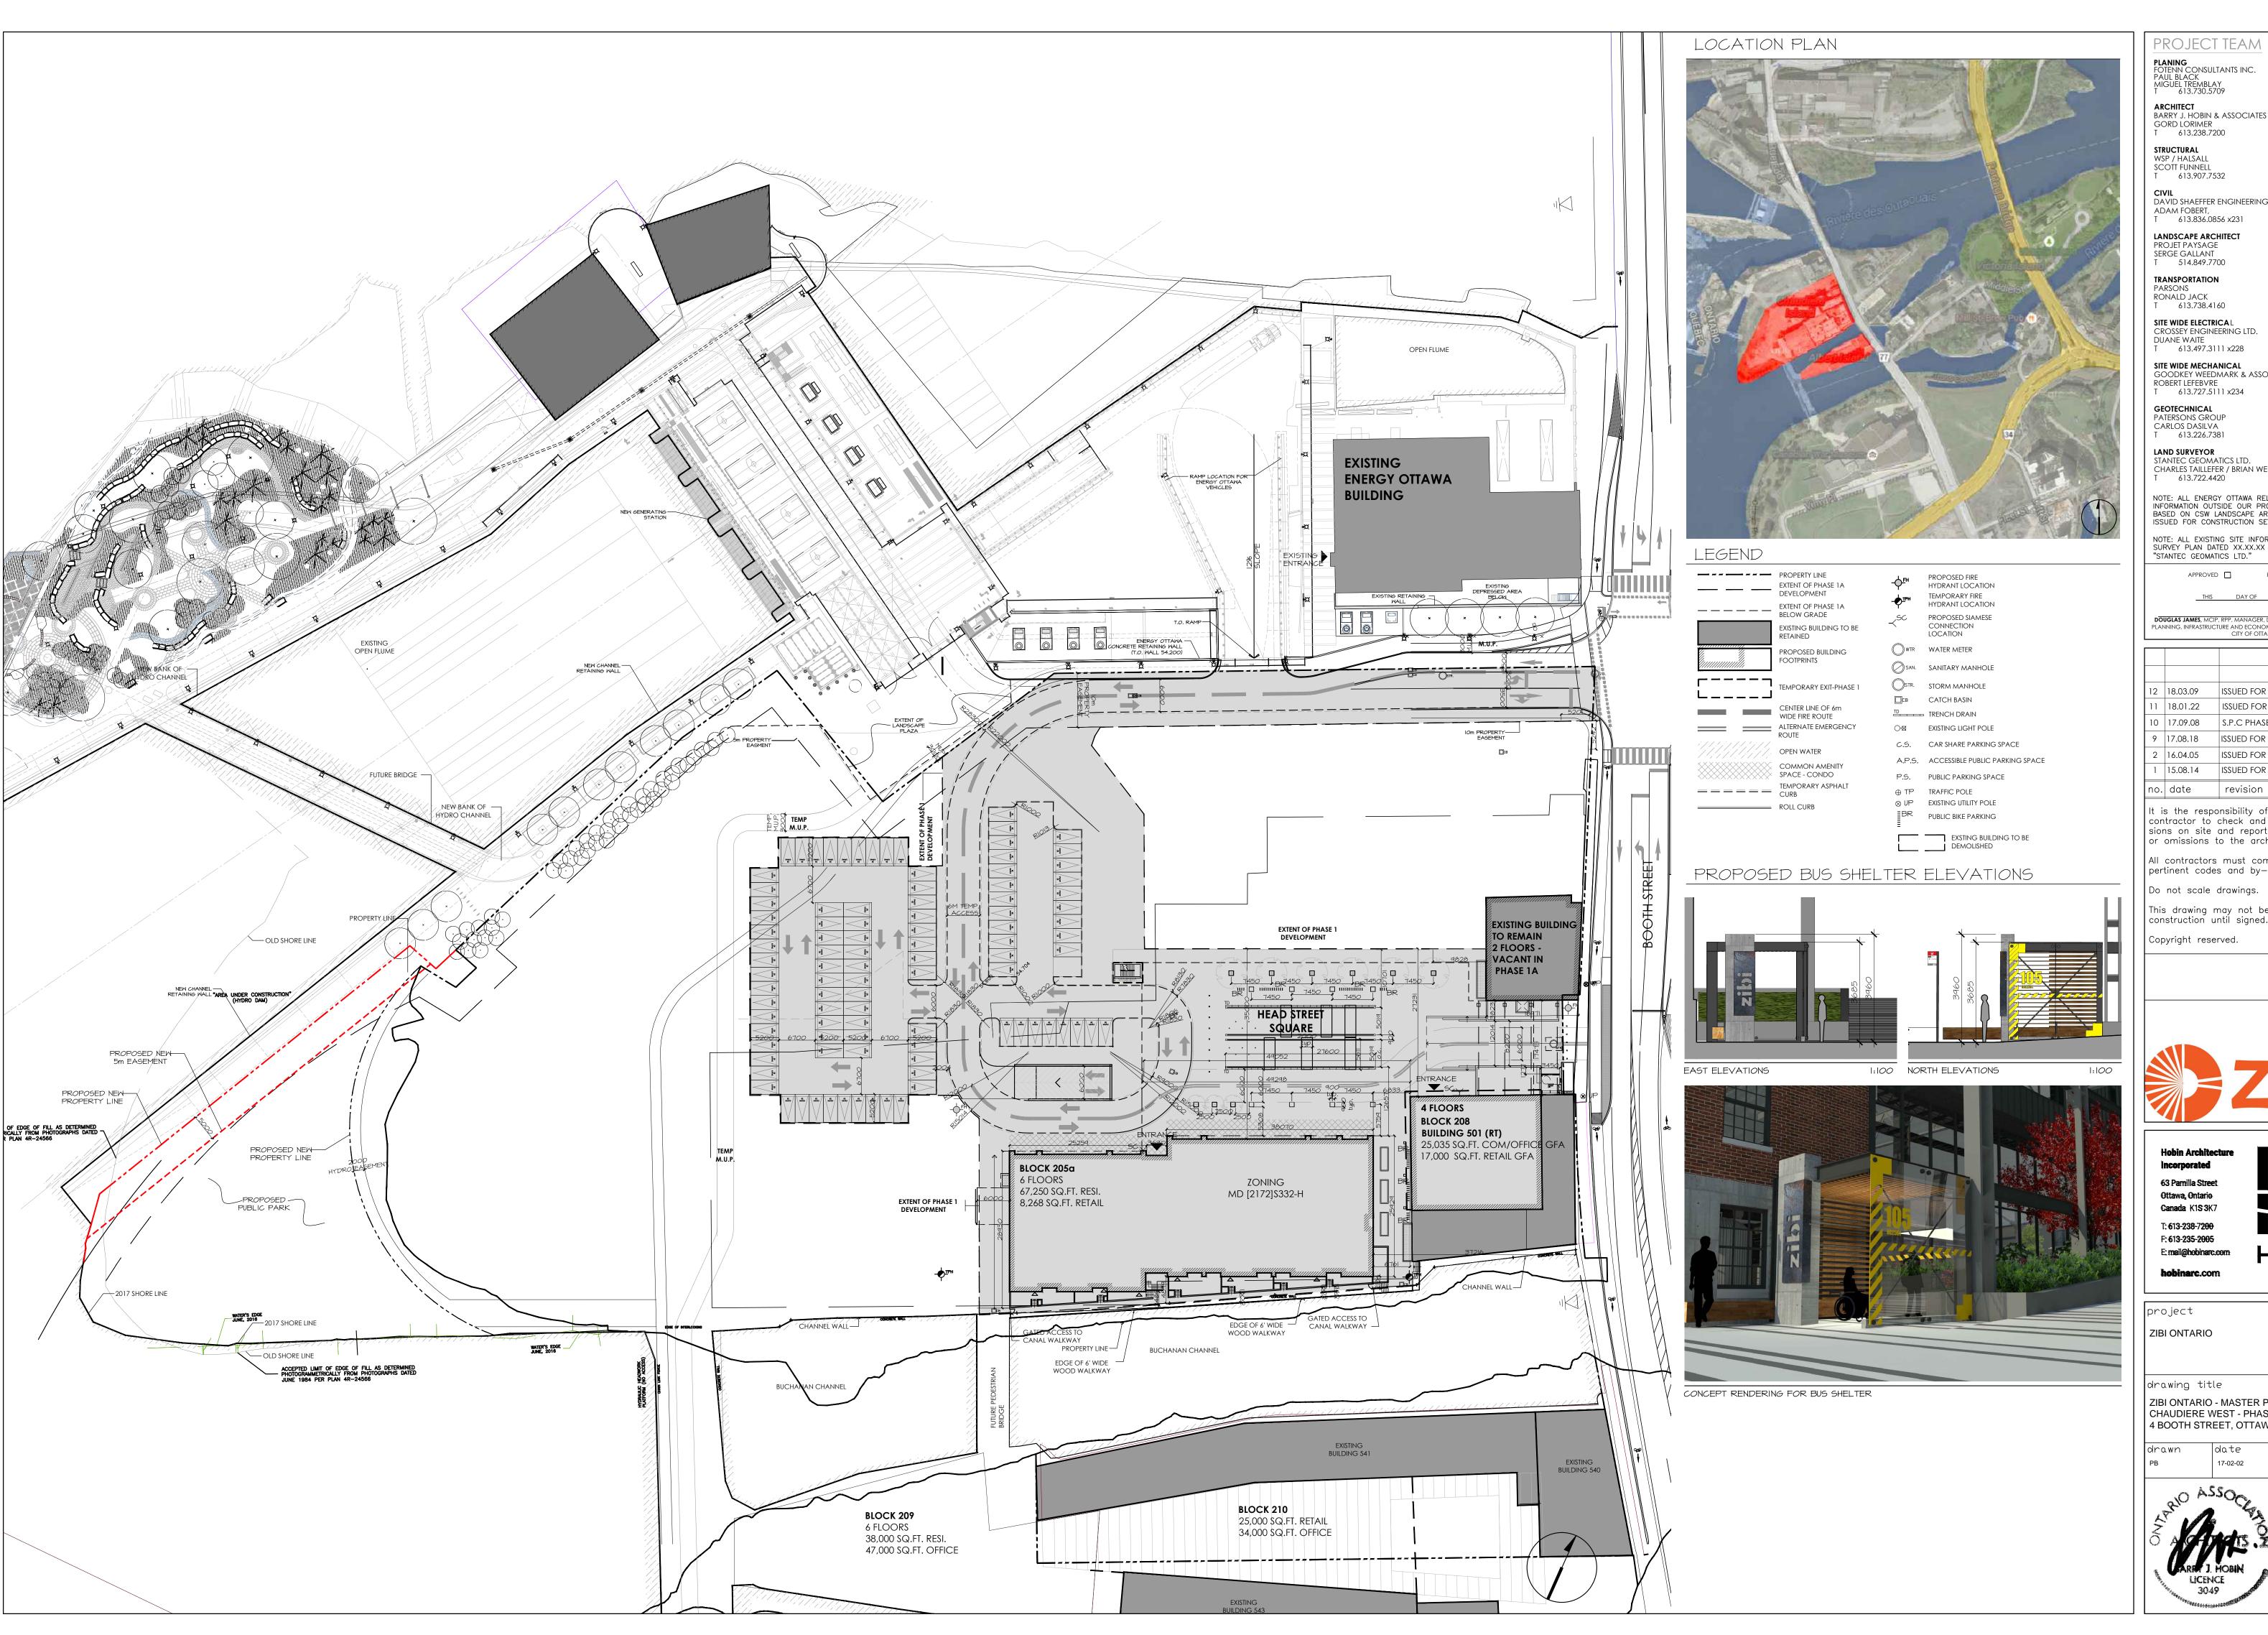

|  | 12 | 18.03.09 | ISSUED FOR S.P.C PHASE 1   |
|--|----|----------|----------------------------|
|  | 11 | 18.01.22 | ISSUED FOR COORDINATION    |
|  | 10 | 17.09.08 | S.P.C PHASE 1A RESUB       |
|  | 9  | 17.08.18 | ISSUED FOR COORDINATION    |
|  | 2  | 16.04.05 | ISSUED FOR S.P.C. PHASE 1A |
|  | 1  | 15.08.14 | ISSUED FOR S.P.C. PHASE 1A |
|  |    |          |                            |

ZIBI ONTARIO

drawing title

LICENCE 3049

ZIBI ONTARIO - MASTER PLAN CHAUDIERE WEST - PHASE 1 4 BOOTH STREET, OTTAWA, ON

drawn date 17-02-02

scale 1:500 project

drawing no.

revision no.