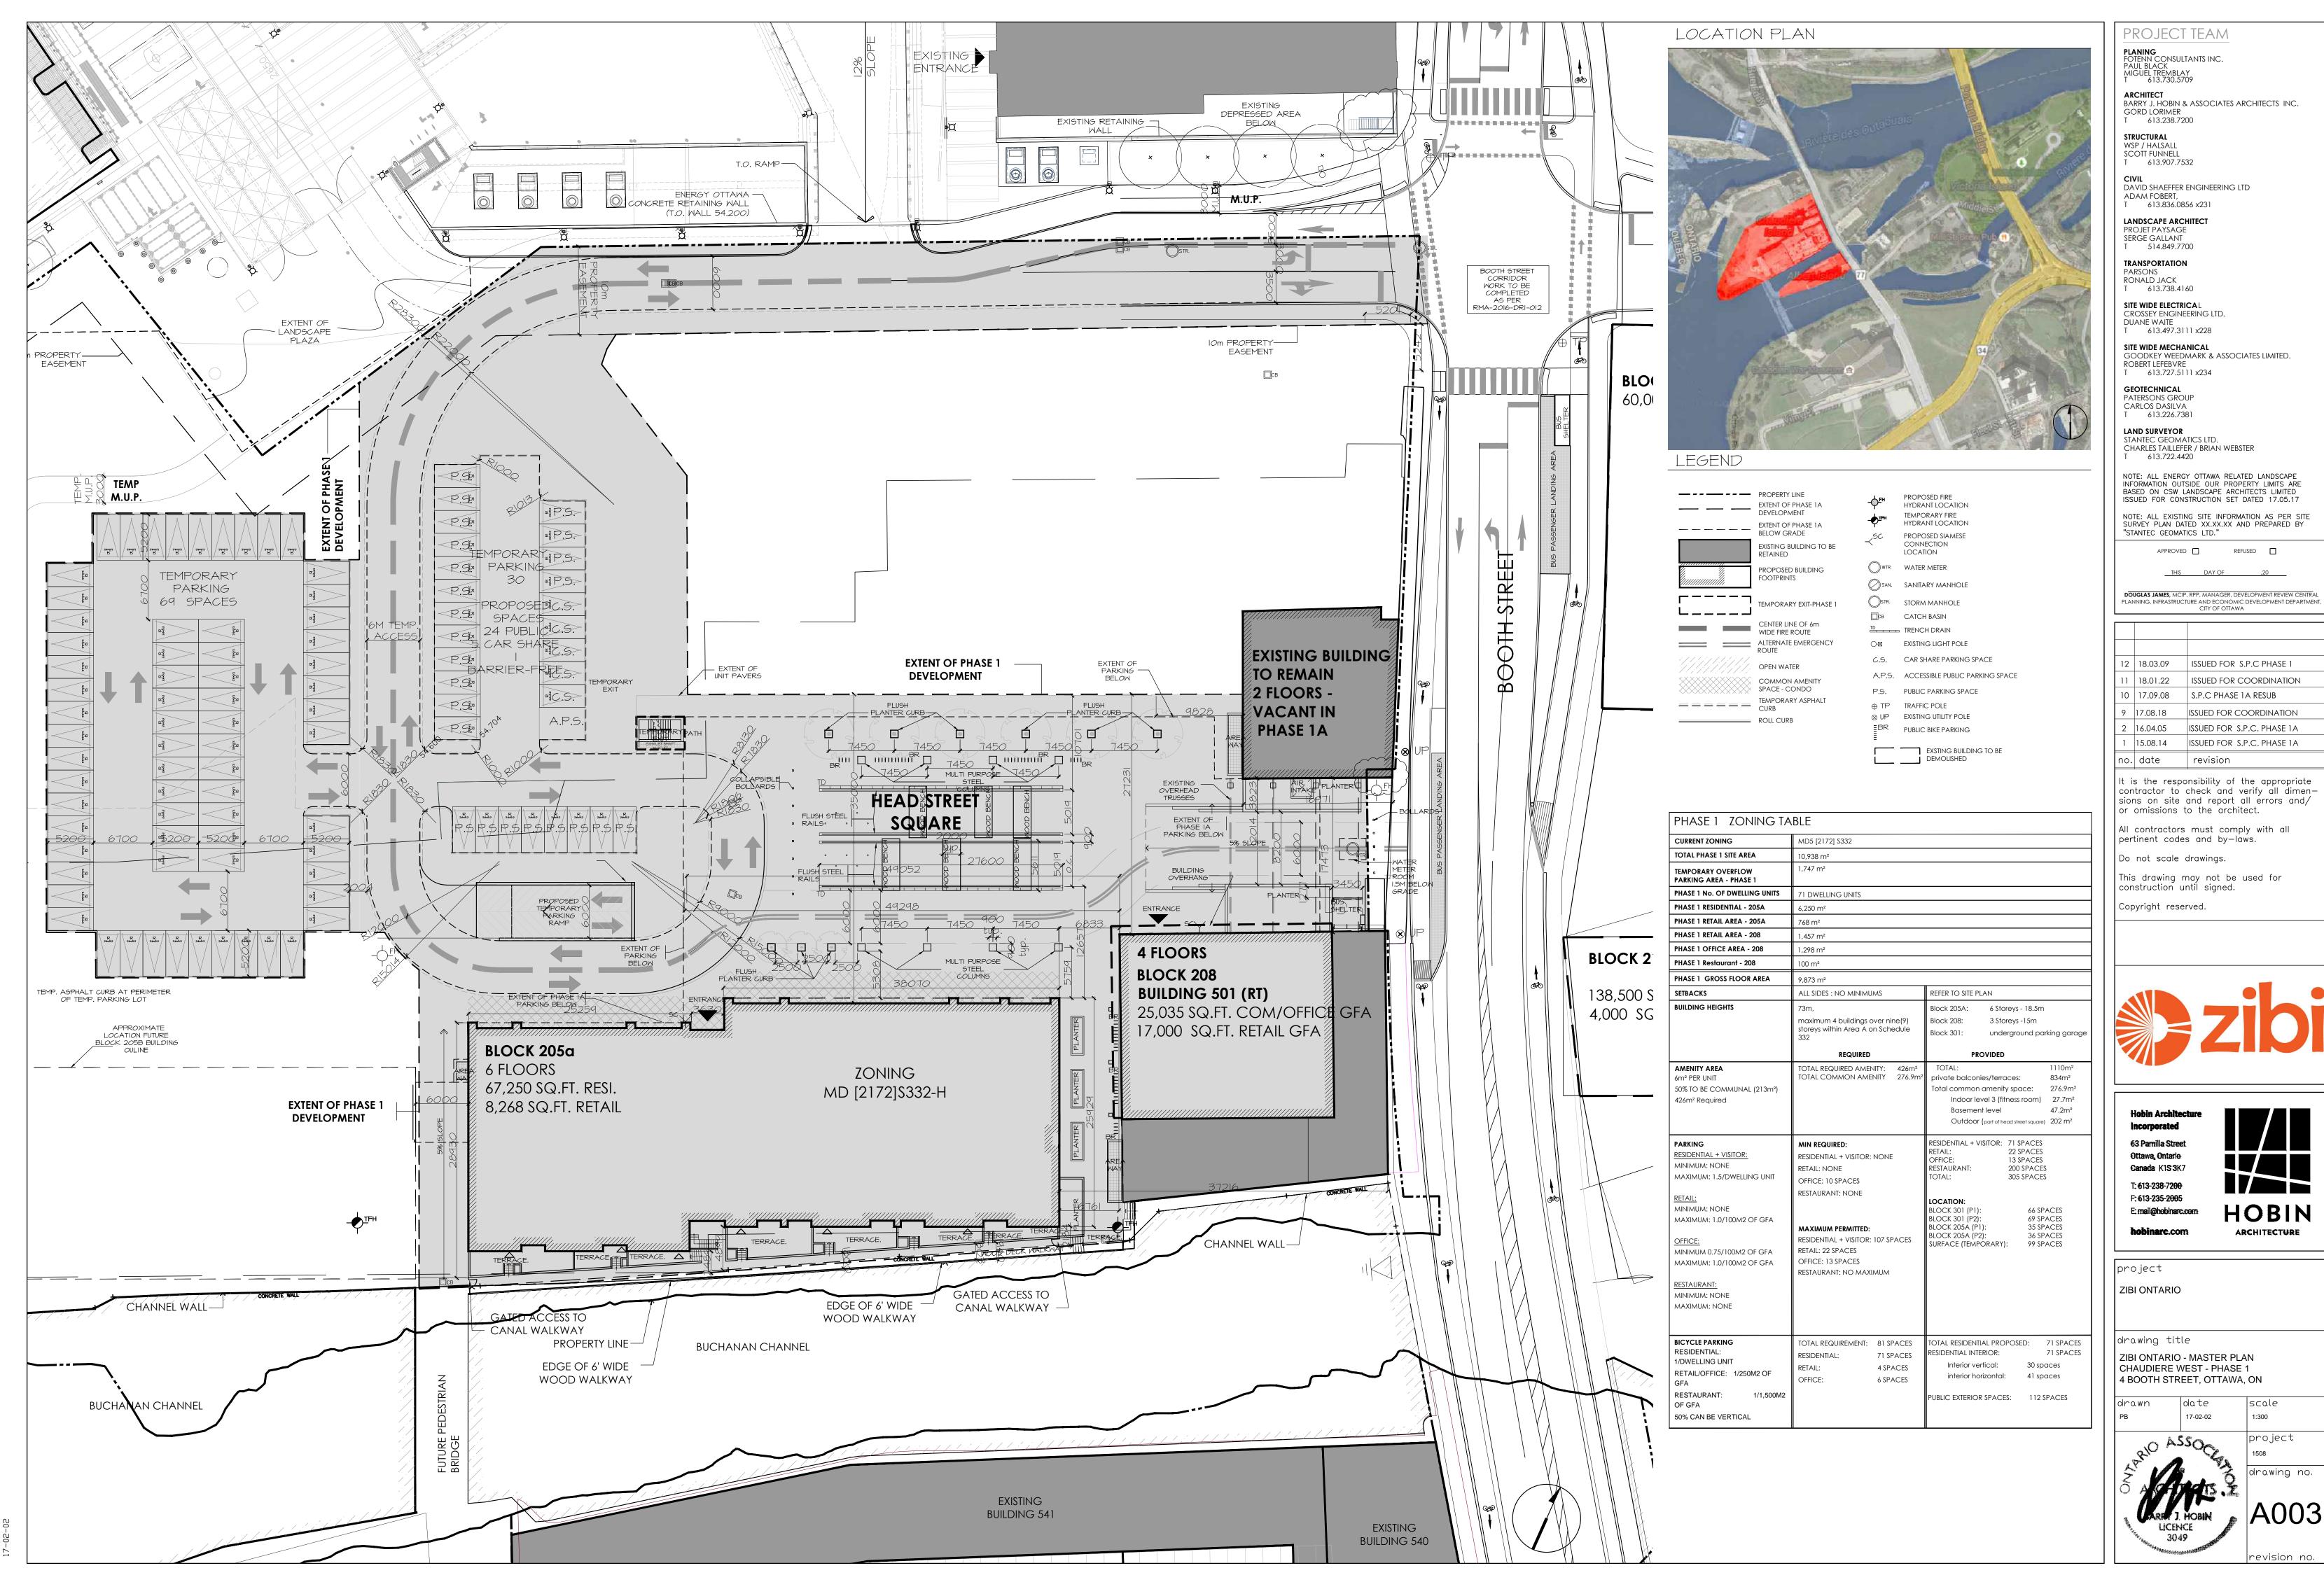

|  | 12 | 18.03.09 | ISSUED FOR S.P.C PHASE 1   |
|--|----|----------|----------------------------|
|  | 11 | 18.01.22 | ISSUED FOR COORDINATION    |
|  | 10 | 17.09.08 | S.P.C PHASE 1A RESUB       |
|  | 9  | 17.08.18 | ISSUED FOR COORDINATION    |
|  | 2  | 16.04.05 | ISSUED FOR S.P.C. PHASE 1A |
|  | 1  | 15.08.14 | ISSUED FOR S.P.C. PHASE 1A |
|  |    |          |                            |

ZIBI ONTARIO

drawing title

LICENCE 3049

ZIBI ONTARIO - MASTER PLAN CHAUDIERE WEST - PHASE 1 4 BOOTH STREET, OTTAWA, ON

drawn date 17-02-02

scale 1:500 project

drawing no.

revision no.