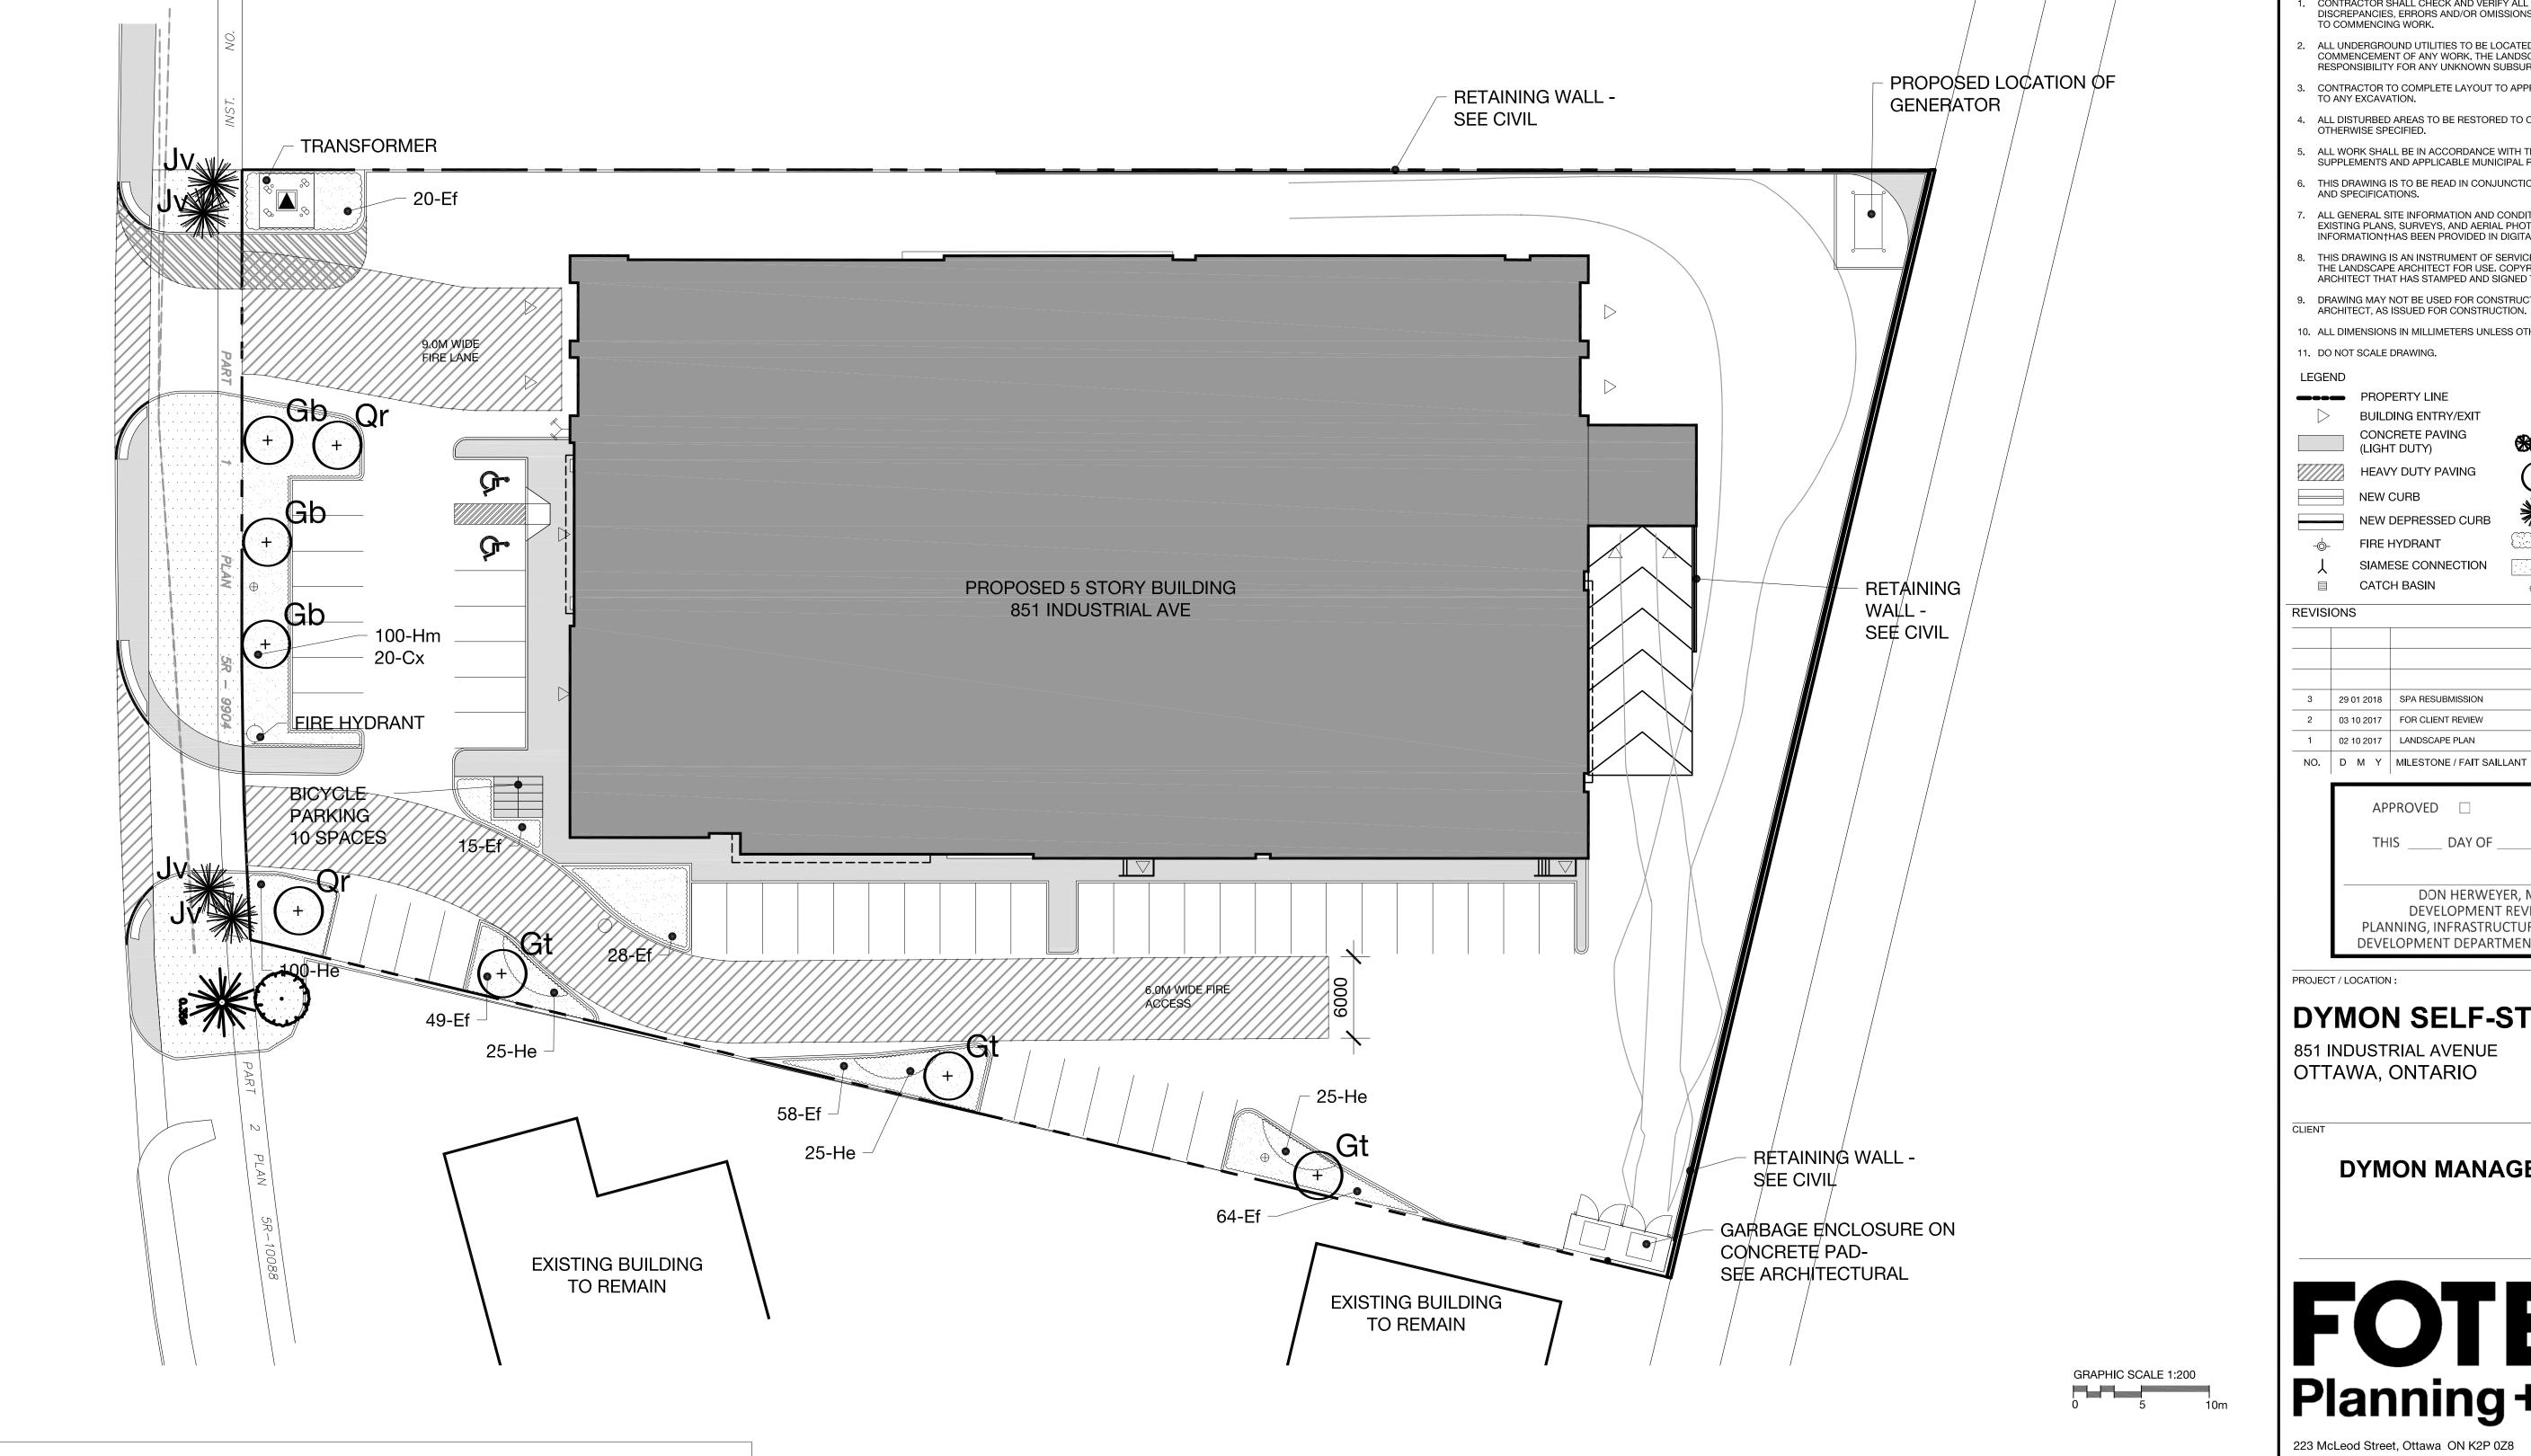

| PLANT LIST       |            |                                             |                           |            |          |  |
|------------------|------------|---------------------------------------------|---------------------------|------------|----------|--|
| KEY              | QTY        | BOTANICAL NAME                              | COMMON NAME               | SIZE       | COMMENTS |  |
| CONIFEROUS TREES |            |                                             |                           |            |          |  |
| Jv               | 4          | Juniperus virginiana                        | Eastern Red Cedar         | 250 cm Ht. | W.B.     |  |
| DECIDUOUS TR     | REES       |                                             |                           |            |          |  |
| Gb               | 3          | Ginkgo biloba                               | Maidenhair tree           | 60 mm      | W.B.     |  |
| Gt               | 3          | Gleditsia triacanthos f. inermis 'Impcole'  | Imperial Honeylocust      | 60 mm      | W.B.     |  |
| Qr               | 2          | Quercus rubra                               | Red Oak                   | 175 cm     | 7 gal    |  |
| SHRUBS           |            |                                             |                           |            |          |  |
| Hm               | 70         | Hydrangea macrophylla 'Twist And Shout'     | Twist And Shout Hydrangea | 2 gal      |          |  |
| Ef               | 234        | Euonymus fortunei 'Gold Tip'                | Gold Tip Euonymus         | 30cm 2 gal |          |  |
| PERENNIALS A     | ND GRASSES |                                             |                           |            | -        |  |
| Сх               | 20         | Calamagrostis X acutiflora 'Karl Foersterí' | Feather Reed Grass        | #2 pot     |          |  |
| He               | 175        | Hosta 'Earth Angel'                         | Plantain Lily             | 1 gal      |          |  |

- CONTRACTOR SHALL CHECK AND VERIFY ALL DIMENSIONS ON SITE AND REPORT ANY DISCREPANCIES, ERRORS AND/OR OMISSIONS TO THE LANDSCAPE ARCHITECT PRIOR TO COMMENCING WORK.
- ALL UNDERGROUND UTILITIES TO BE LOCATED BY THE CONTRACTOR PRIOR TO THE
- COMMENCEMENT OF ANY WORK. THE LANDSCAPE ARCHITECT BARES NO RESPONSIBILITY FOR ANY UNKNOWN SUBSURFACE CONDITIONS.
- CONTRACTOR TO COMPLETE LAYOUT TO APPROVAL OF LANDSCAPE ARCHITECT PRIOR TO ANY EXCAVATION.
- 4. ALL DISTURBED AREAS TO BE RESTORED TO ORIGINAL CONDITION OR BETTER UNLESS OTHERWISE SPECIFIED.
- ALL WORK SHALL BE IN ACCORDANCE WITH THE ONTARIO BUILDING CODE AND ALL SUPPLEMENTS AND APPLICABLE MUNICIPAL REGULATIONS.
- THIS DRAWING IS TO BE READ IN CONJUNCTION WITH ALL OTHER PROJECT DRAWINGS AND SPECIFICATIONS.
- ALL GENERAL SITE INFORMATION AND CONDITIONS HAVE BEEN COMPILED FROM EXISTING PLANS, SURVEYS, AND AERIAL PHOTOS. SURVEY AND TOPOGRAPHICAL
- INFORMATION THAS BEEN PROVIDED IN DIGITAL FORMAT FROM XX DATED XX.
- THIS DRAWING IS AN INSTRUMENT OF SERVICE AND REQUIRES THE PERMISSION OF THE LANDSCAPE ARCHITECT FOR USE. COPYRIGHT IS RESERVED BY THE LANDSCAPE
- ARCHITECT THAT HAS STAMPED AND SIGNED THE DRAWINGS. DRAWING MAY NOT BE USED FOR CONSTRUCTION UNTIL SIGNED BY THE LANDSCAPE
- ARCHITECT, AS ISSUED FOR CONSTRUCTION.
- 10. ALL DIMENSIONS IN MILLIMETERS UNLESS OTHERWISE NOTED.

SIAMESE CONNECTION

#### 11. DO NOT SCALE DRAWING.

PROPERTY LINE BUILDING ENTRY/EXIT CONCRETE PAVING CONCRETE PAV (LIGHT DUTY) HEAVY DUTY PAVING NEW CURB NEW DEPRESSED CURB MANHOLE (STORM) MANHOLE (SANITARY) EXISTING TREE TO REMAIN NEW DECIDUOUS TREE

FIRE HYDRANT

NEW CONIFEROUS TREE NEW PERENNIALS + GRASS PLANTINGS SOD ⊕ LIGHT STANDARD

FORMAT

3 29 01 2018 SPA RESUBMISSION 2 03 10 2017 FOR CLIENT REVIEW PDF 1 02 10 2017 LANDSCAPE PLAN PDF

REFUSED APPROVED THIS \_\_\_\_ DAY OF \_

DON HERWEYER, MANAGER DEVELOPMENT REVIEW SOUTH PLANNING, INFRASTRUCTURE AND ECONOMIC DEVELOPMENT DEPARTMENT, CITY OF OTTAWA

PROJECT / LOCATION :

### **DYMON SELF-STORAGE**

851 INDUSTRIAL AVENUE OTTAWA, ONTARIO

**DYMON MANAGEMENT LTD** 

# FOTENN Planning + Design

223 McLeod Street, Ottawa ON K2P 0Z8 613.730.5709

## LANDSCAPE PLAN

| REVIEWED | GH          | DRAWING NO. |       |
|----------|-------------|-------------|-------|
| DRAWN    | RP          |             |       |
| DATE     | 29 JAN 2018 | SHEET NO.   | 111   |
| SCALE    | AS NOTED    |             | L   - |