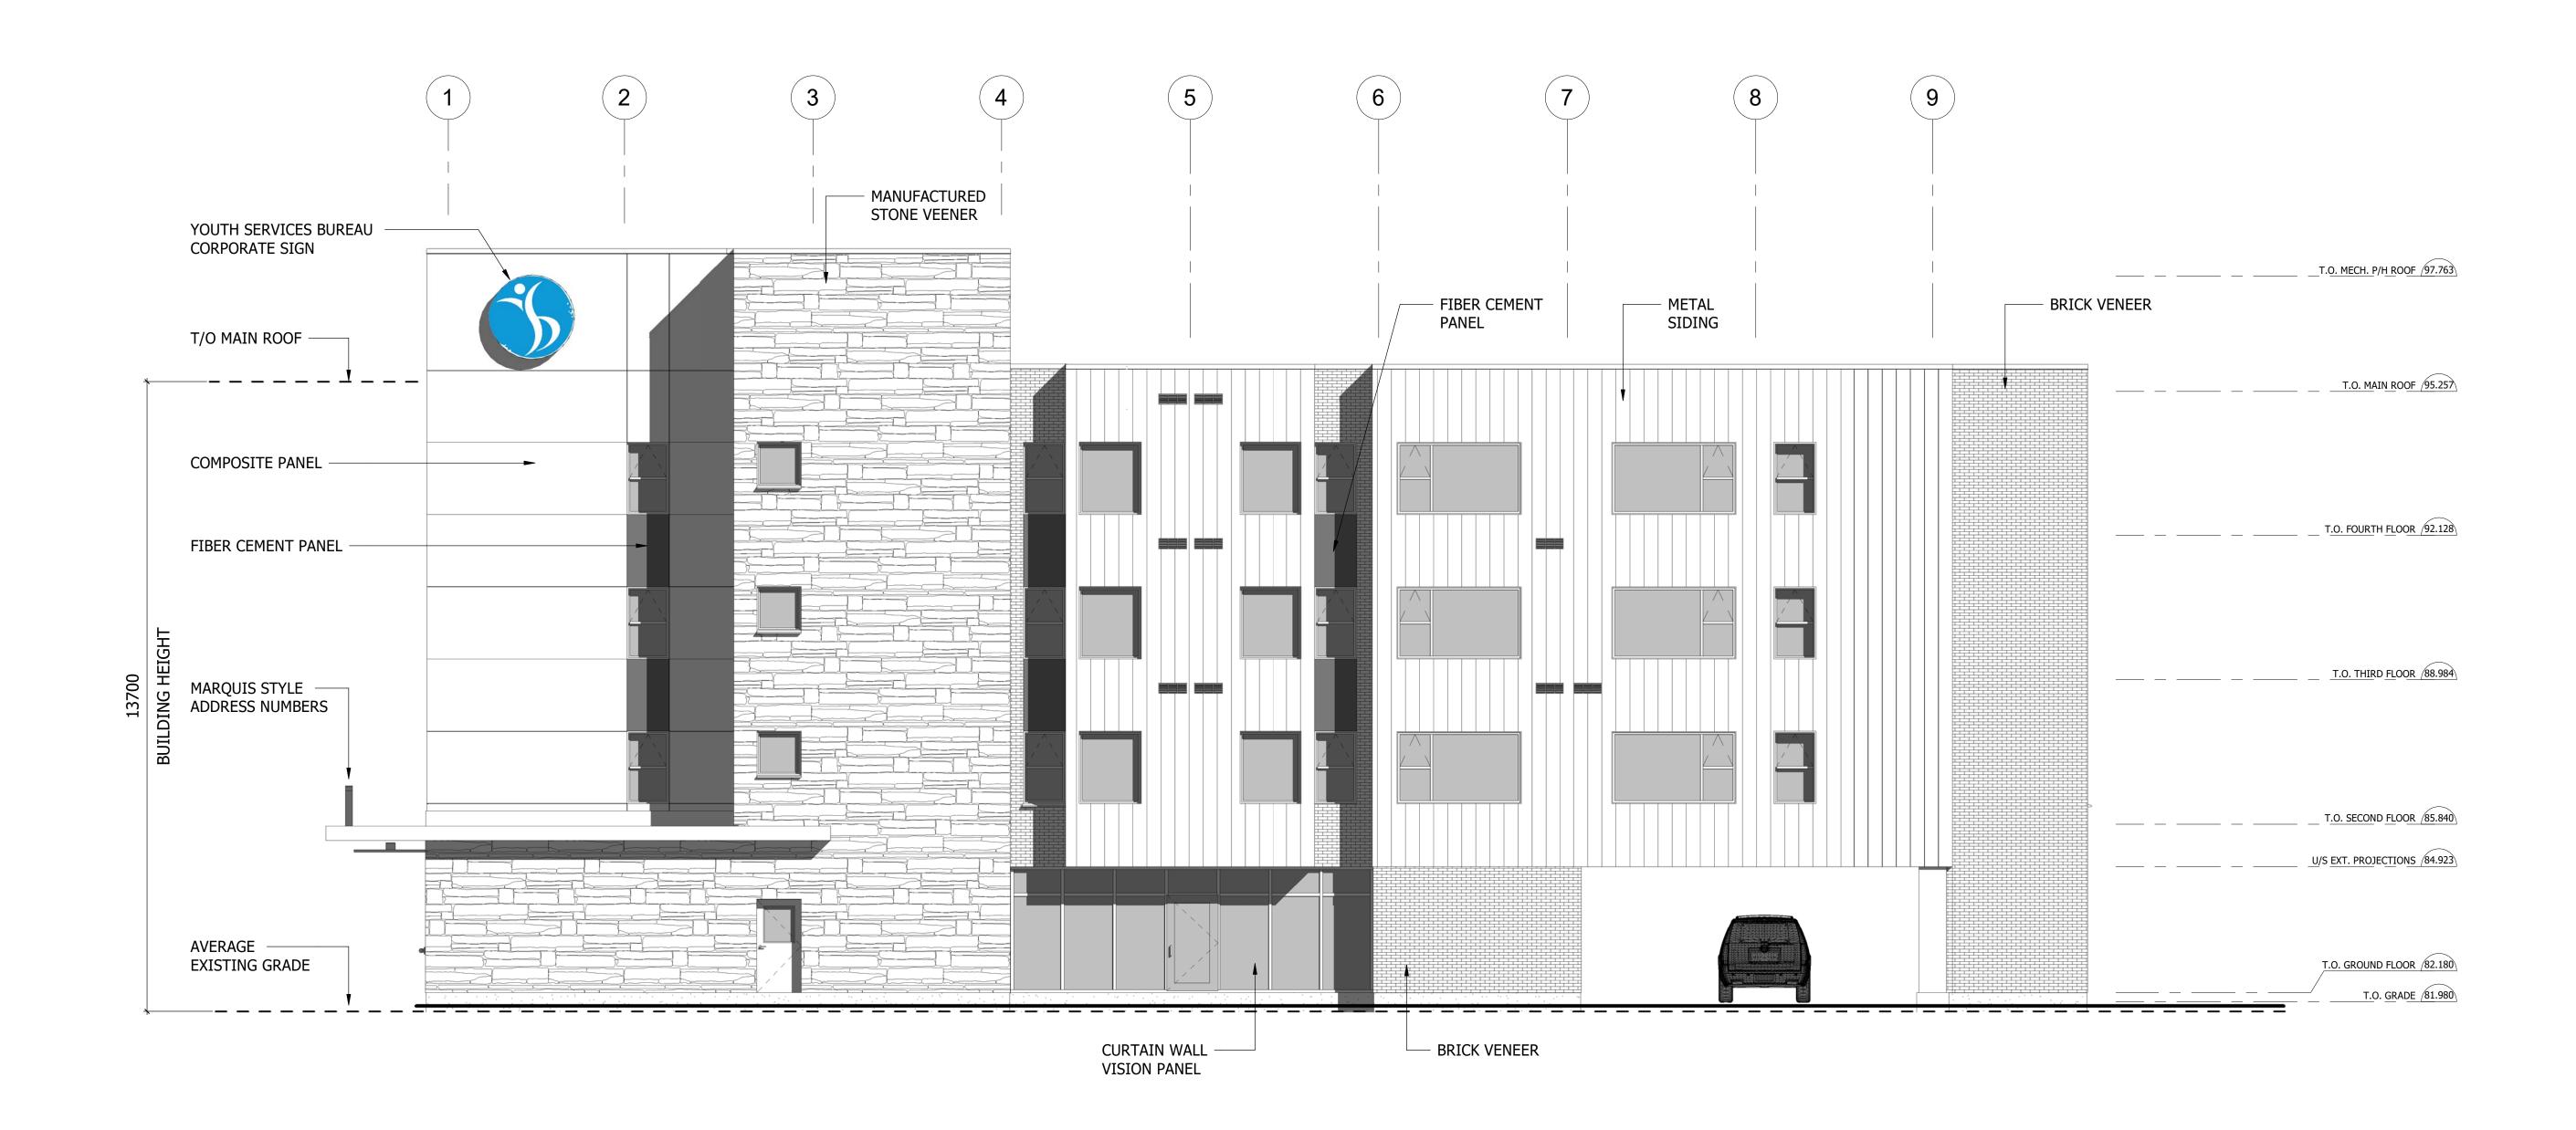

2887 Riverside Drive Ottawa, ON K1V

South Elevation - SPA

DESIGNED BY: DRAWN BY: START DATE: SCALE: PROJECT NO.

DG, JN 05 May 2017 1 : 75 1530

DON HERWEYER, MCIP, RPP, MANAGER DEVELOPMENT REVIEW SOUTH, PLANNING, INFRASTRUCTURE AND ECONOMIC DEVELOPMENT DEPARTMENT, CITY OF OTTAWA