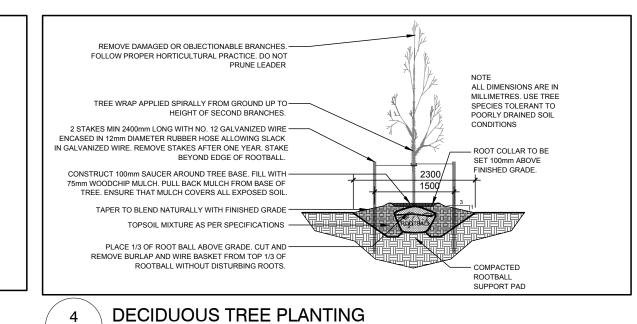

L.1

SCALE: NTS



L.1 / SCALE: NTS





CONSULTANTS

S. J. LAWRENCE ARCHITECT INC. 18 DEAKIN STREET, SUITE 205, NEPEAN, ON K2E 8B7 Tel: (613) 739 7770

DAVID SCHAEFFER ENGINEERING LTD. 120 IBER ROAD, STITTSVILLE ON K2S 1E9 Tel : (613) 836 0856

EXISTING TREE TO REMAIN

GROUP OF EXISTING TREES TO REMAIN

GROUP OF EXISTING TREES TO BE

WITH EROSION CONTROL BLANKET

EXISTING TREE TO BE REMOVED

EXISTING GRASS TO REMAIN

PROPOSED SEEDED GRASS AREA

PROPOSED SHRUBS

PROPOSED DECIDUOUS TREE

ISSUED FOR SITE PLAN CONTROL 07/18/2017 ML REVISED PER NEW SITE PLAN 06/26/2017 ML ISSUED FOR DISCUSSION AND REVIEW 05/03/2017 ML Date DR C

JAMES B. LENNOX & ASSOCIATES INC. LANDSCAPE 3332 CARLING AVE. OTTAWA, ONTARIO K2H 5A8 Tel. (613) 722-5168 Fax. 1(866) 343-3942

PROJECT

IBER ROAD OFFICE CONDOS

44 IBER ROAD, STITTSVI