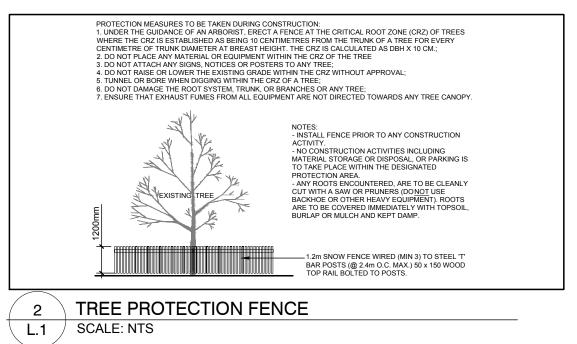

L.1

SCALE: NTS

L.1 / SCALE: NTS

CONSULTANTS

S. J. LAWRENCE ARCHITECT INC. 18 DEAKIN STREET, SUITE 205, NEPEAN, ON K2E 8B7 Tel: (613) 739 7770

DAVID SCHAEFFER ENGINEERING LTD. 120 IBER ROAD, STITTSVILLE ON K2S 1E9 Tel : (613) 836 0856