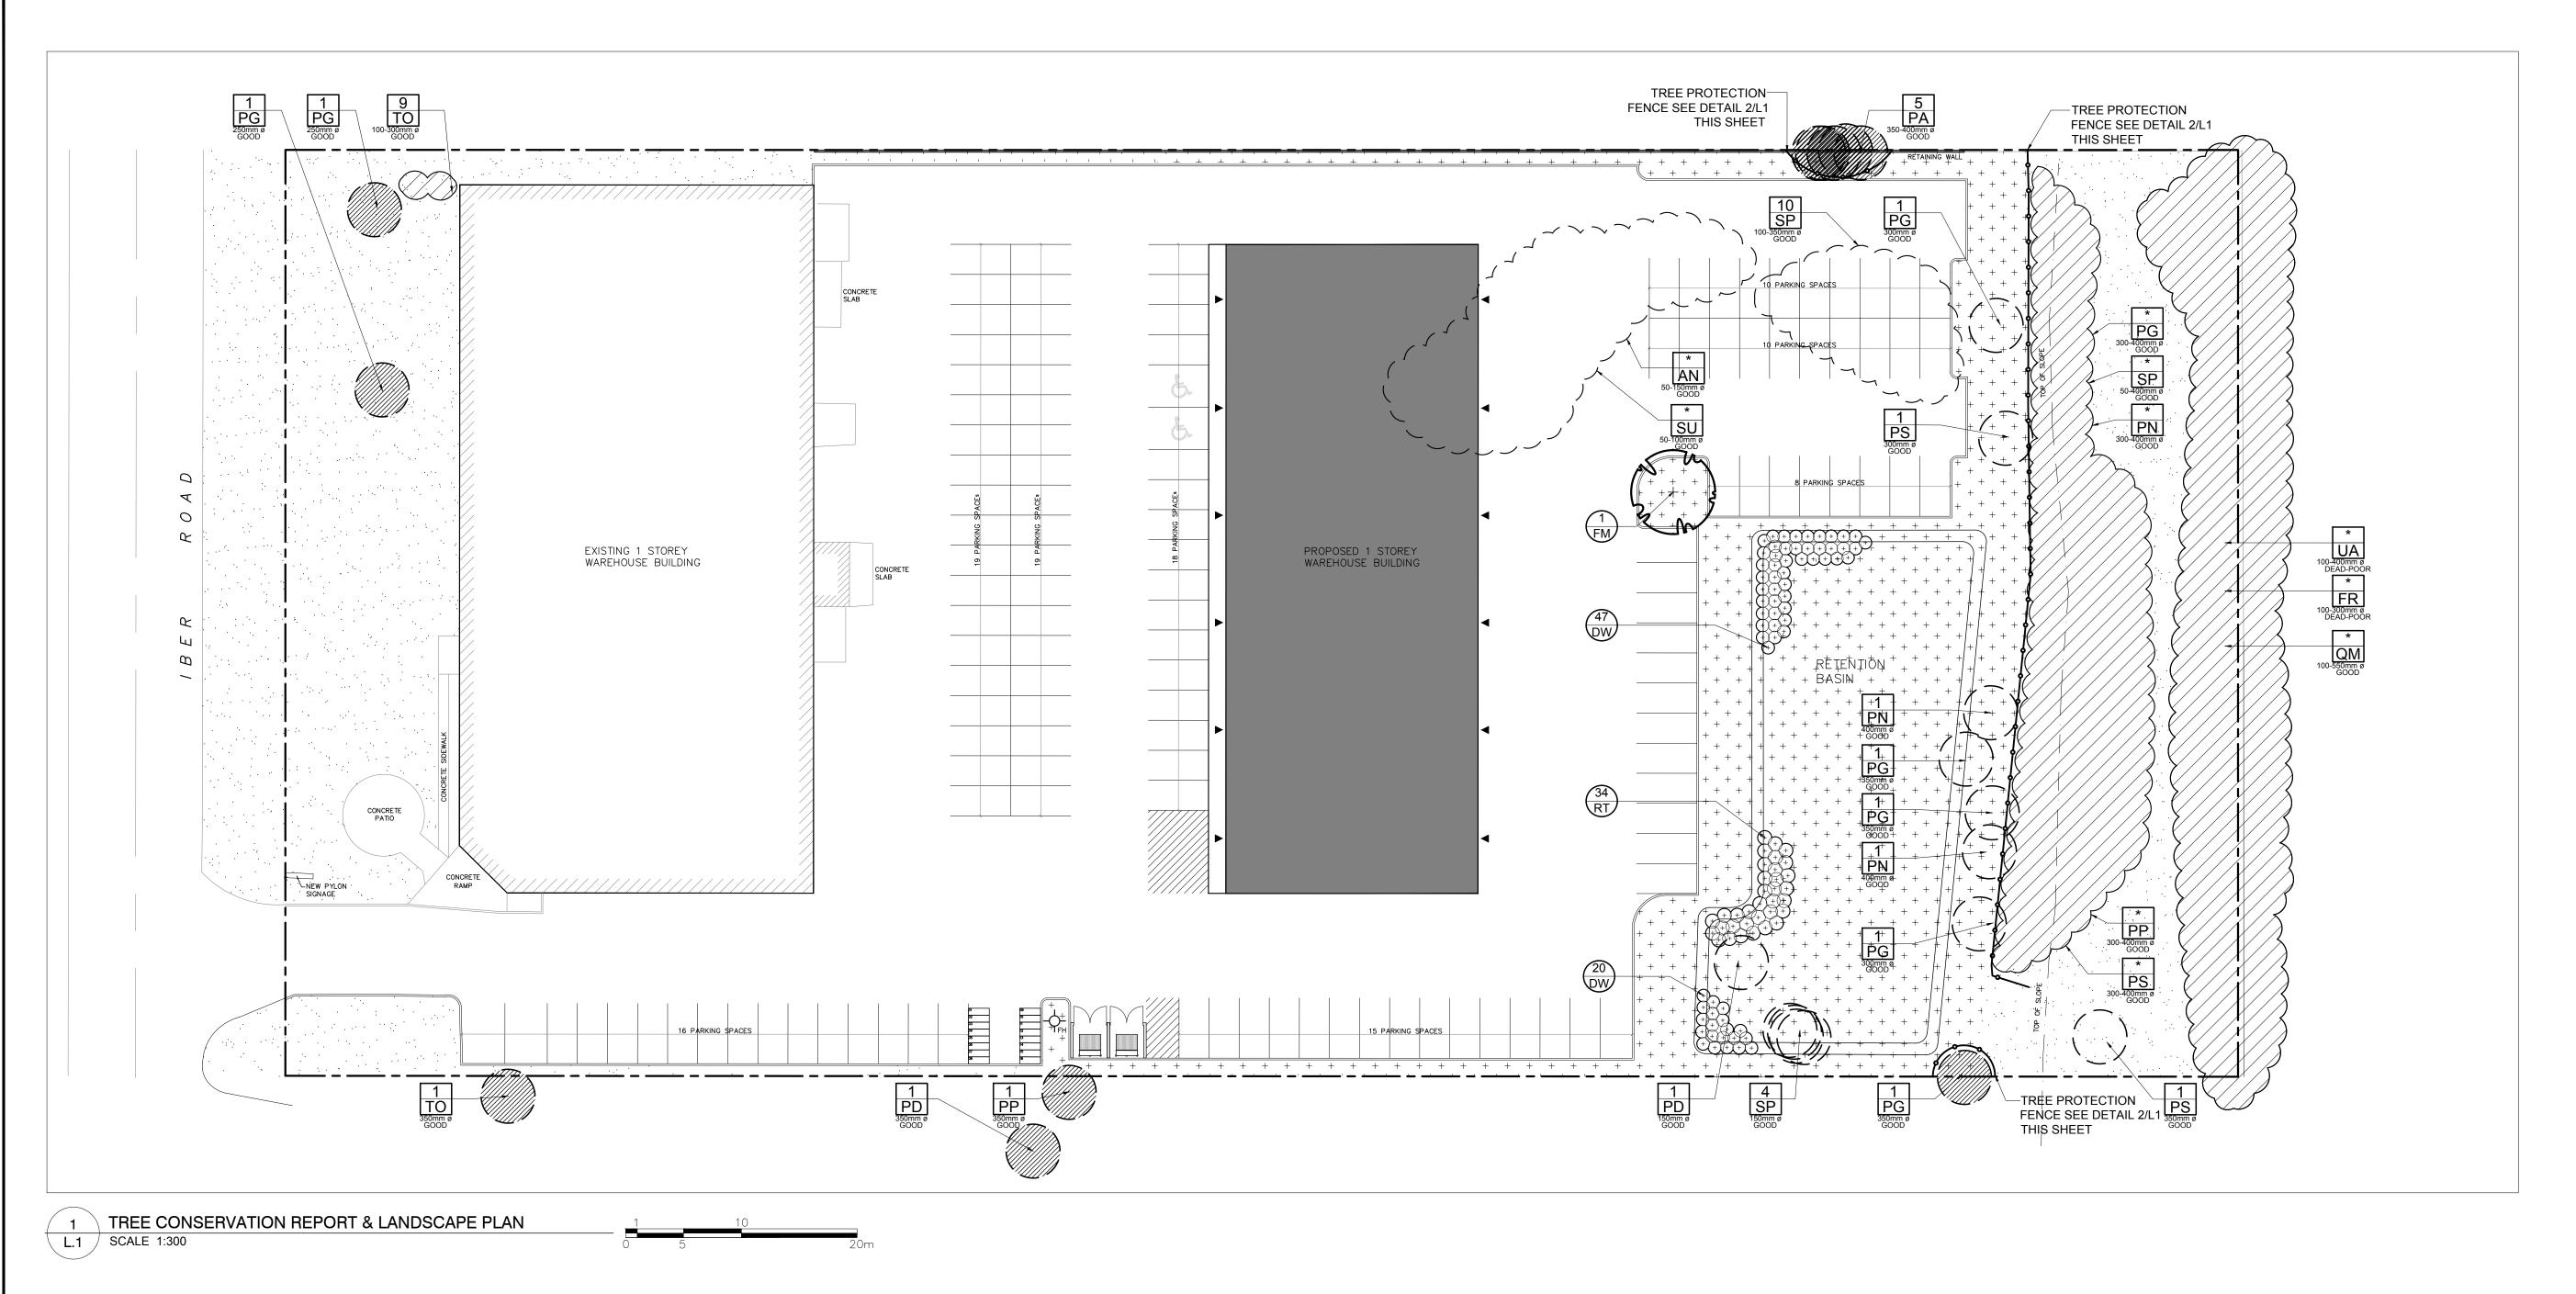

EXISTING TREE TO REMAIN

GROUP OF EXISTING TREES TO REMAIN

GROUP OF EXISTING TREES TO BE

WITH EROSION CONTROL BLANKET

EXISTING TREE TO BE REMOVED

EXISTING GRASS TO REMAIN

PROPOSED SEEDED GRASS AREA

PROPOSED SHRUBS

PROPOSED DECIDUOUS TREE

ISSUED FOR SITE PLAN CONTROL 07/18/2017 ML REVISED PER NEW SITE PLAN 06/26/2017 ML ISSUED FOR DISCUSSION AND REVIEW 05/03/2017 ML Date DR C

JAMES B. LENNOX & ASSOCIATES INC. LANDSCAPE 3332 CARLING AVE. OTTAWA, ONTARIO K2H 5A8 Tel. (613) 722-5168 Fax. 1(866) 343-3942

PROJECT

IBER ROAD OFFICE CONDOS

44 IBER ROAD, STITTSVILLE ONTARIO

TREE CONSERVATION REPORT & LANDSCAPE PLAN

CALE AS SHOWN TART DATE MAY 2017 ROJECT NO.

17-MIS-1746

RAWING NO.

ROJECT NORTH