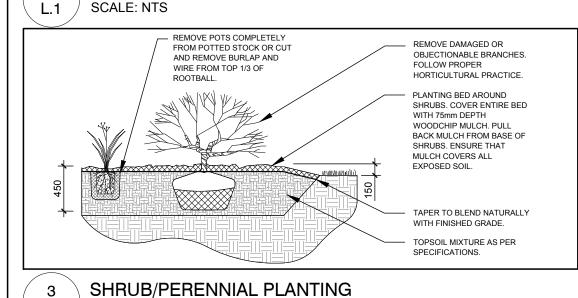

L.1

SCALE: NTS



L.1 / SCALE: NTS





CONSULTANTS

S. J. LAWRENCE ARCHITECT INC. 18 DEAKIN STREET, SUITE 205, NEPEAN, ON K2E 8B7 Tel: (613) 739 7770

DAVID SCHAEFFER ENGINEERING LTD. 120 IBER ROAD, STITTSVILLE ON K2S 1E9 Tel : (613) 836 0856

EXISTING TREE TO REMAIN

GROUP OF EXISTING TREES TO REMAIN

GROUP OF EXISTING TREES TO BE

WITH EROSION CONTROL BLANKET

EXISTING TREE TO BE REMOVED

EXISTING GRASS TO REMAIN

PROPOSED SEEDED GRASS AREA

PROPOSED SHRUBS

PROPOSED DECIDUOUS TREE

ISSUED FOR SITE PLAN CONTROL 07/18/2017 ML REVISED PER NEW SITE PLAN 06/26/2017 ML ISSUED FOR DISCUSSION AND REVIEW 05/03/2017 ML Date DR C

JAMES B. LENNOX & ASSOCIATES INC. LANDSCAPE 3332 CARLING AVE. OTTAWA, ONTARIO K2H 5A8 Tel. (613) 722-5168 Fax. 1(866) 343-3942

PROJECT

IBER ROAD OFFICE CONDOS

44