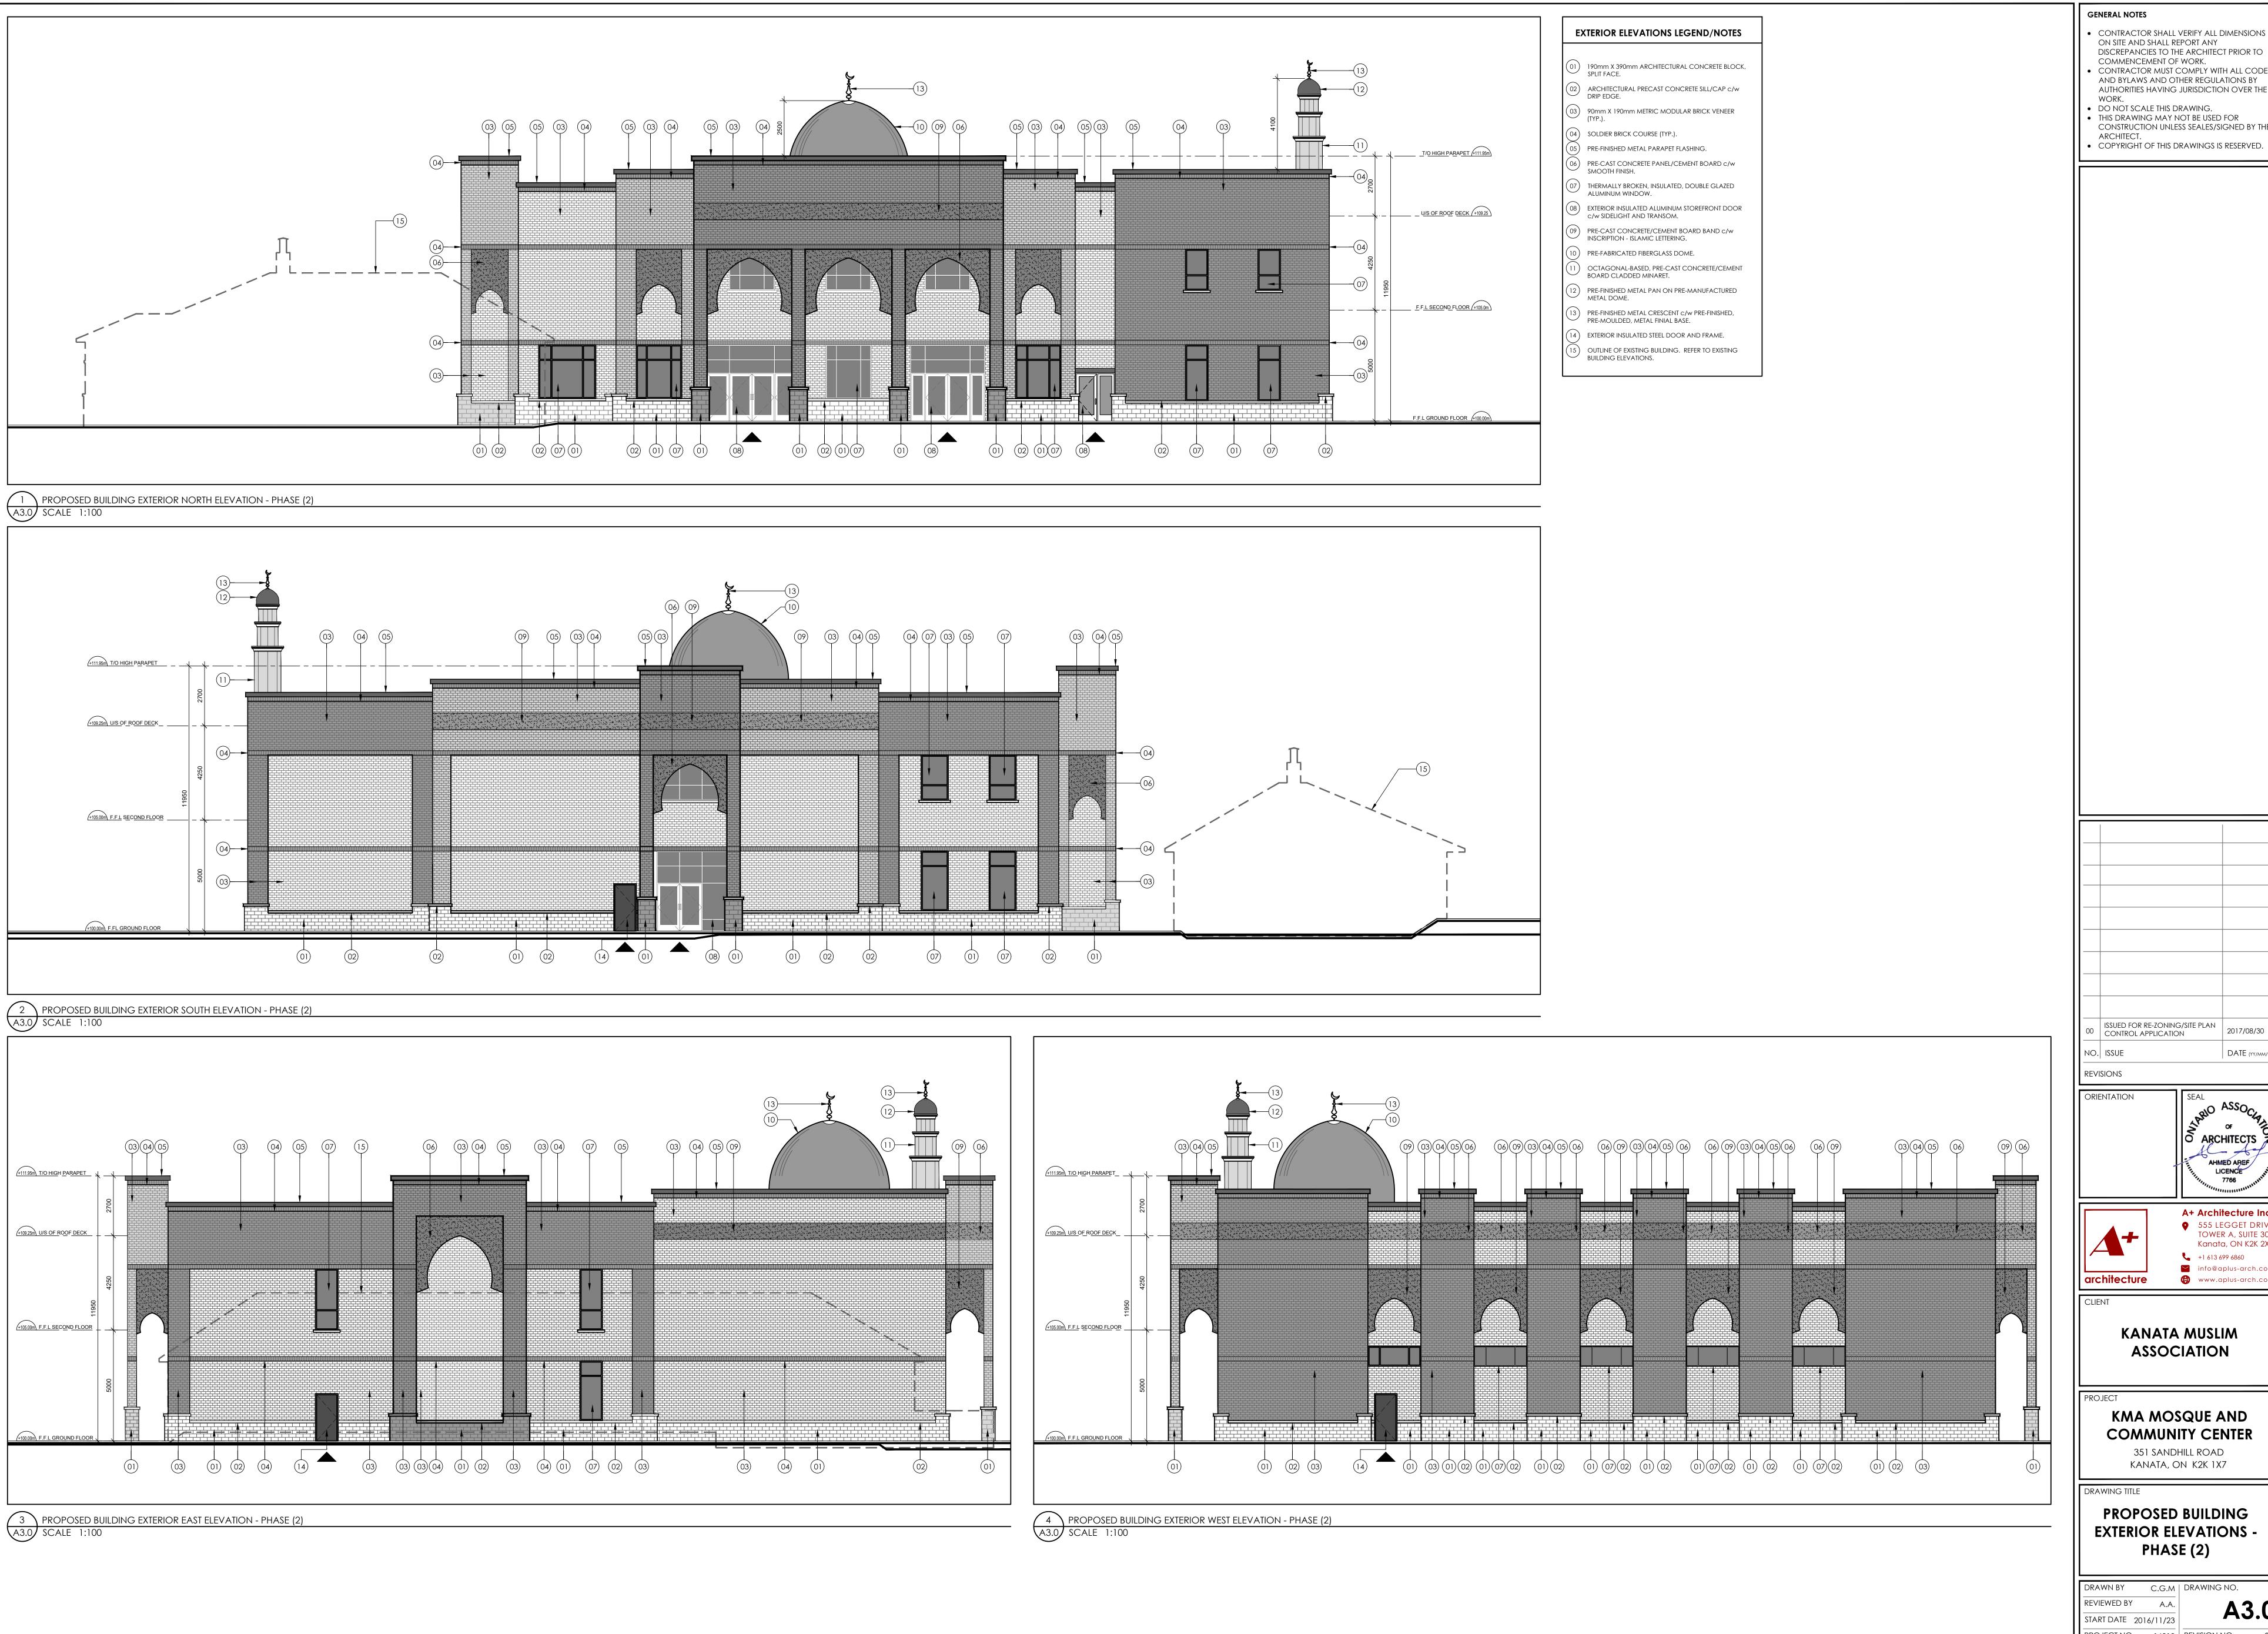

**GENERAL NOTES** 

ARCHITECT.

 CONTRACTOR SHALL VERIFY ALL DIMENSIONS ON SITE AND SHALL REPORT ANY

DISCREPANCIES TO THE ARCHITECT PRIOR TO COMMENCEMENT OF WORK. CONTRACTOR MUST COMPLY WITH ALL CODES AND BYLAWS AND OTHER REGULATIONS BY AUTHORITIES HAVING JURISDICTION OVER THE

CONSTRUCTION UNLESS SEALES/SIGNED BY THE

A3.0 PROJECT NO. 16010 REVISION NO.

C.G.M | DRAWING NO.

ISSUED FOR RE-ZONING/SITE PLAN
CONTROL APPLICATION

DATE (YY/MM/D

**ARCHITECTS** 

LICENCE 7766

A+ Architecture Inc.

• 555 LEGGET DRIVE TOWER A, SUITE 304

+1 613 699 6860

**KANATA MUSLIM** 

**ASSOCIATION** 

**KMA MOSQUE AND** 

**COMMUNITY CENTER** 

351 Sandhill Road Kanata, on K2K 1X7

PROPOSED BUILDING

PHASE (2)

www.aplus-arch.co

Kanata, ON K2K 2X3