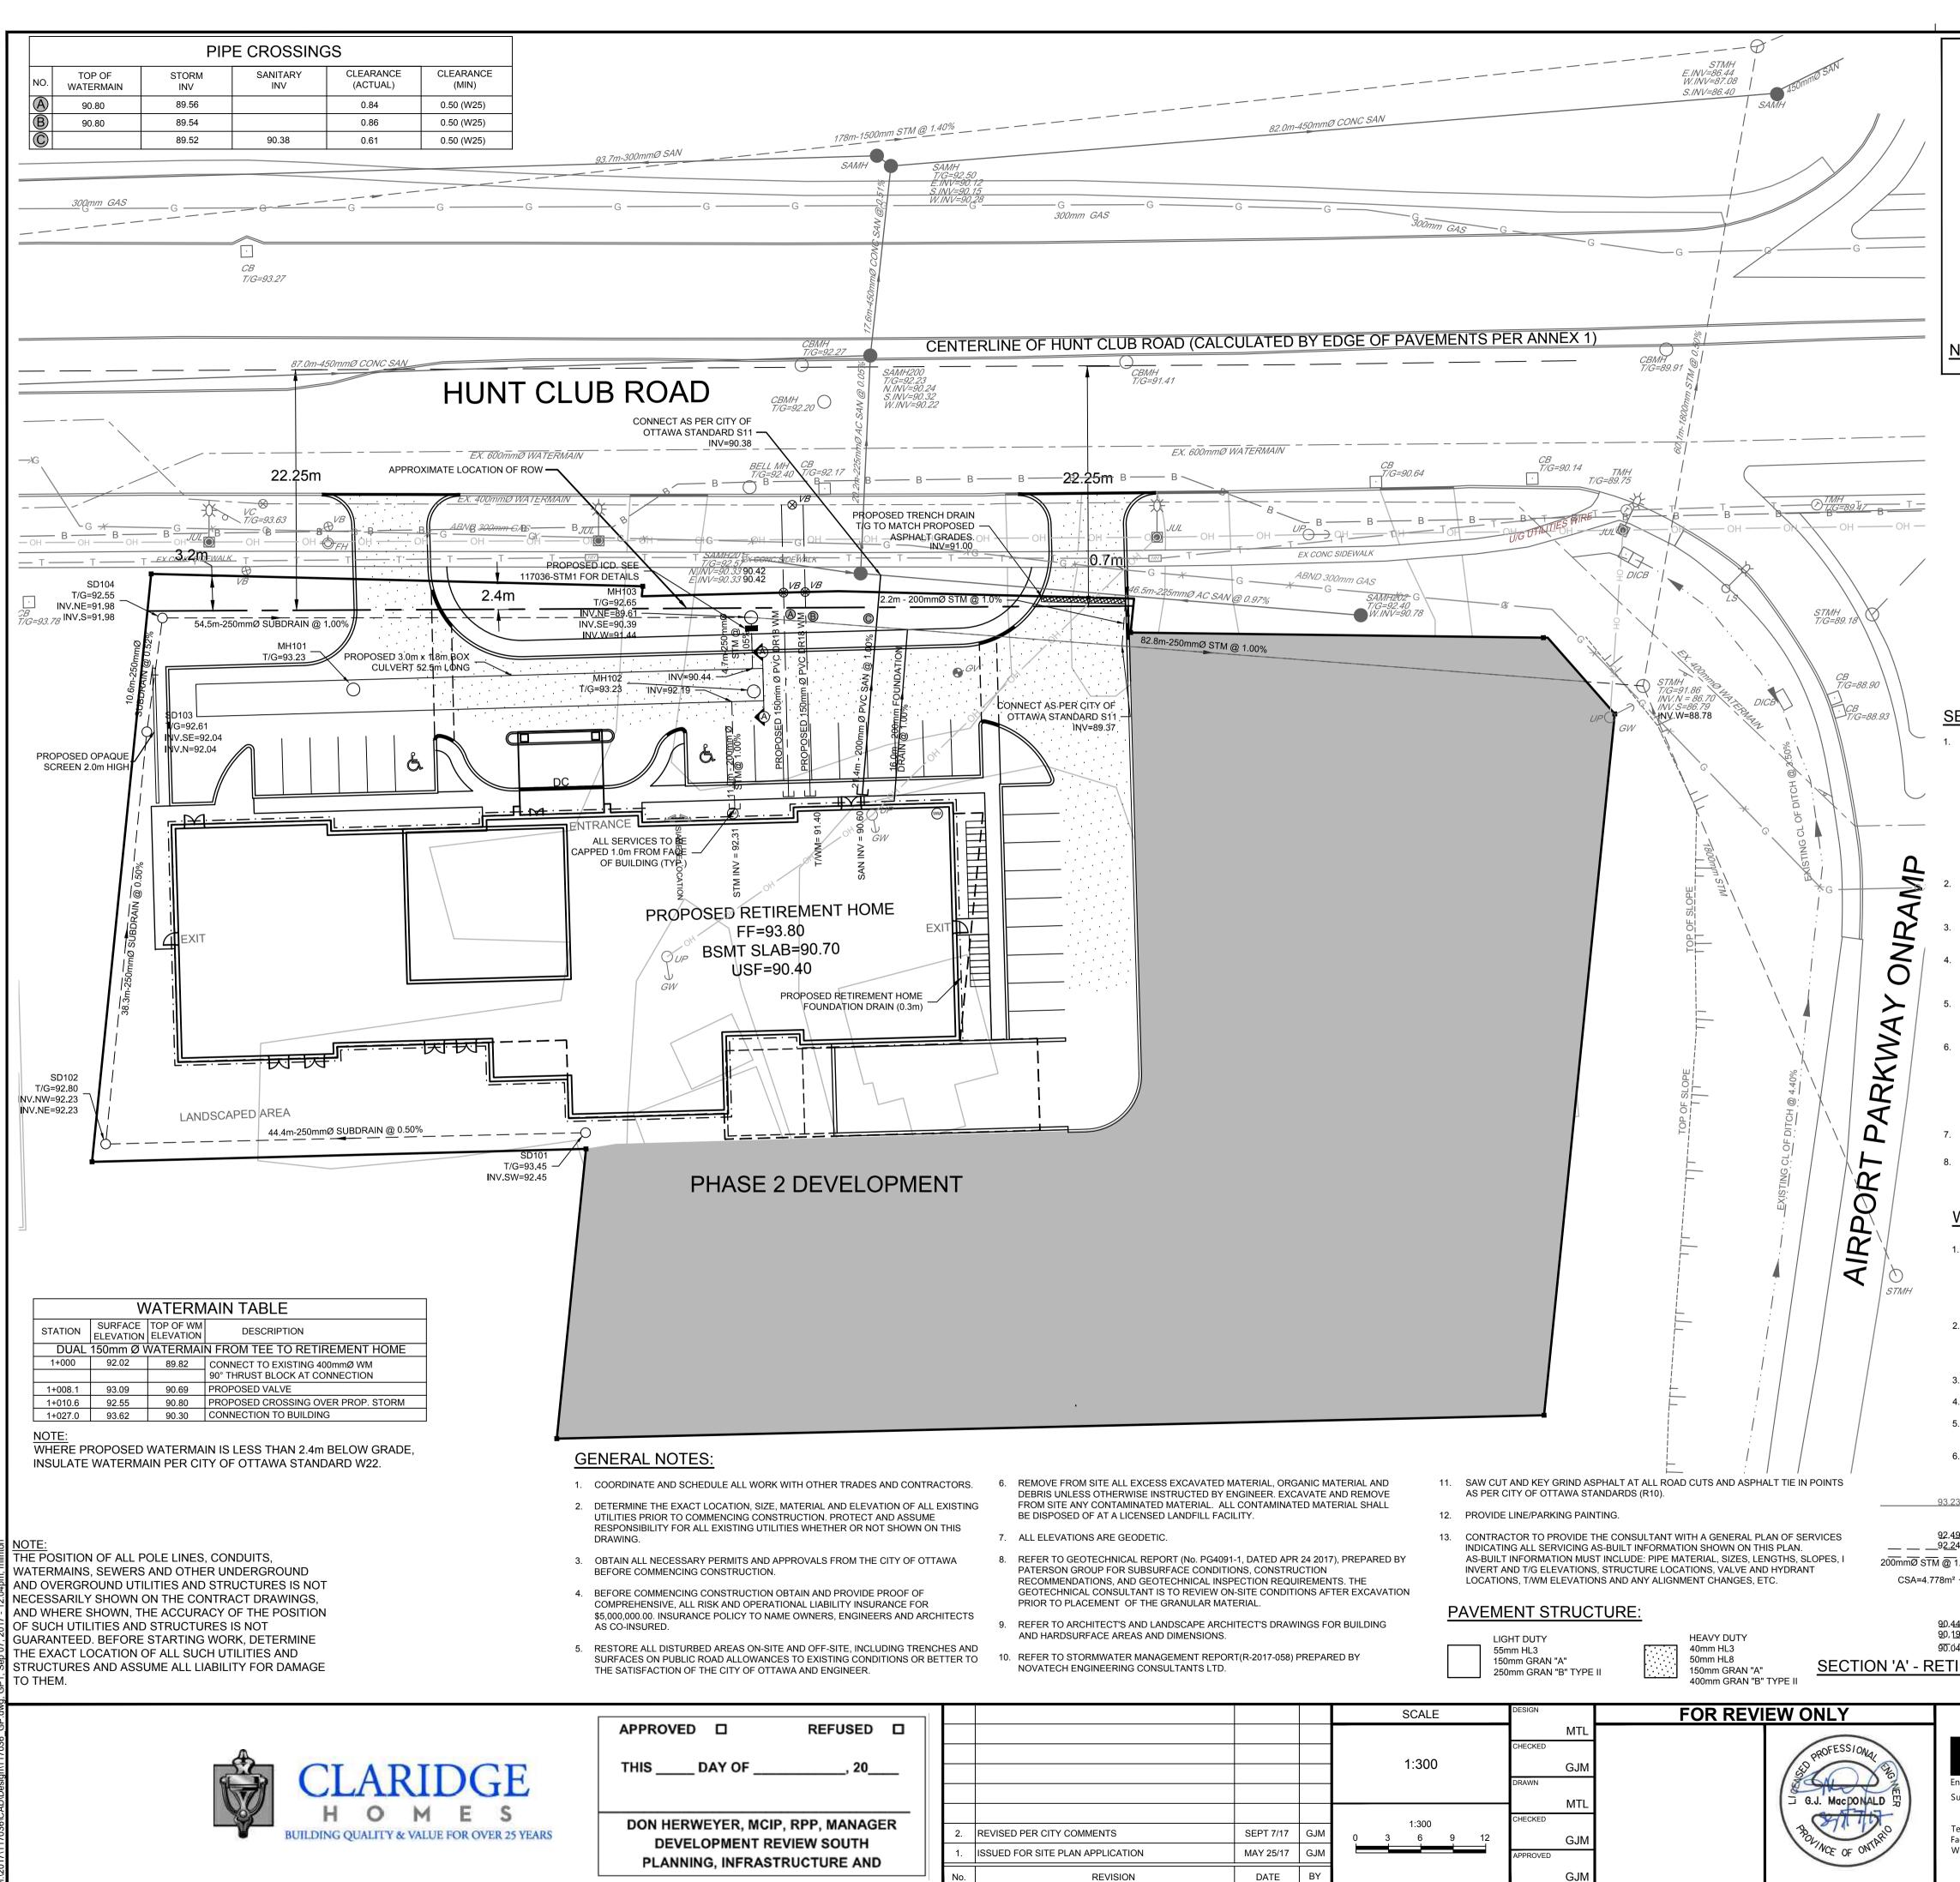

REVISION DATE BY

|                                                               | /                              | MINA                                                                                                                    |                                             | 16 ANT                                              | RD                           |
|---------------------------------------------------------------|--------------------------------|-------------------------------------------------------------------------------------------------------------------------|---------------------------------------------|-----------------------------------------------------|------------------------------|
|                                                               | $ \rangle$                     |                                                                                                                         |                                             | BANK S                                              | (HWY 31)                     |
|                                                               | ,    \                         | AL IND CO THE WAY                                                                                                       |                                             | R R R R R R R R R R R R R R R R R R R               |                              |
|                                                               |                                | A HEAR BARR BAR                                                                                                         | RANEN                                       | PINNUD P                                            | OR                           |
|                                                               | 、                              |                                                                                                                         |                                             | Mac Feet (3                                         | GOGA CAROUSEL                |
|                                                               |                                | DEER BA                                                                                                                 |                                             | Far Fequor M                                        | MOZARI                       |
|                                                               |                                |                                                                                                                         | ¥                                           |                                                     |                              |
| ,                                                             |                                | Del Marine He                                                                                                           |                                             | SITE                                                | BENCHMARK<br>RENCED TO LOCAL |
| IORTH                                                         |                                |                                                                                                                         | AL.                                         | GEOD                                                | V: 94.49                     |
|                                                               |                                | I.T.S.                                                                                                                  | HYD VC &                                    | EXISITING WATERM                                    | AIN VALV E CHAMBER           |
| <u>LEGEND</u>                                                 | PROPOSED                       | PROPERTY LINE                                                                                                           | -Q<br>VB                                    | EXISITING WATERM<br>VALVE BOX<br>EXISTING WATERMA   |                              |
| $ \otimes^{\mathcal{VB}}$                                     | PROPOSED                       |                                                                                                                         | VB                                          | EXISTING HYDRANT<br>& SHUT OFF VALVE                | C/W LEAD                     |
| 0                                                             |                                | STORM MANHOLE<br>SANITARY SEWER                                                                                         | GV 🚱                                        | EXISTING GAS VALV<br>EXISTING GAS MAIN              |                              |
|                                                               |                                | FOUNDATION DRAIN                                                                                                        | ——————————————————————————————————————      | EXISTING ABANDON                                    |                              |
|                                                               |                                | JND PARKING LIMITS                                                                                                      | ——————————————————————————————————————      | EXISTING BELL CON<br>EXISTING OVER HEA              |                              |
|                                                               |                                | STORM SEWER<br>STORM TRENCH DRAIN                                                                                       | <br>                                        | EXISTING HYDRO/UT                                   |                              |
|                                                               | PROPOSED                       |                                                                                                                         |                                             | EXISTING GUY WIRE<br>EXISTING TRAFFIC N             |                              |
| SIB/                                                          |                                | EGAL ADJACENT LINE<br>TANDARD IRON BAR /<br>DINT                                                                        |                                             | EXISTING JOINT USE                                  |                              |
| ● ►<br>                                                       | EXISITING F                    | DINT<br>LOW DIRECTION OF SEWERS<br>ANITARY MANHOLE & SEWER                                                              | O <sub>LS</sub> O                           | EXISTING STREET L.<br>EXISTING TRAFFIC F            |                              |
| <u>150</u> 0m <u>mØ</u>                                       |                                | ANITARY MANHOLE & SEWER<br>TORM MANHOLE & SEWER                                                                         |                                             | EXISTING TRAFFIC S                                  |                              |
| CB .<br>EWER NOTES:                                           | EXISITING C.                   | ATCH BASIN                                                                                                              | DICB                                        | EXISITING DITCH INL<br>CATCH BASIN                  | ET                           |
| SPECIFICATIONS:                                               |                                |                                                                                                                         |                                             |                                                     |                              |
| <u>ITEM</u><br>CATCHBASIN (600x600<br>STORM / SANITARY M      |                                | <u>SPEC. No.</u><br>705.010<br>Ø) 701.010                                                                               | REFERENCE<br>OPSD<br>OPSD                   |                                                     |                              |
| CB, FRAME & COVER<br>STORM / SANITARY M<br>SEWER TRENCH - BEI |                                |                                                                                                                         | OPSD<br>OPSD                                |                                                     |                              |
| COVER (C<br>WITH MA)                                          | GRANULAR A C                   | DR GRANULAR B TYPE I,<br>CLE SIZE=25mm)                                                                                 |                                             |                                                     |                              |
| STORM SEWER<br>SANITARY SEWER<br>CATCHBASIN LEAD              |                                | PVC DR 35<br>PVC DR 35<br>PVC DR 35                                                                                     |                                             |                                                     |                              |
|                                                               |                                | THAVE LESS THAN 1.5m COVER N<br>ROVIDE 150mm CLEARANCE BETN                                                             |                                             |                                                     |                              |
| INSULATION.                                                   |                                |                                                                                                                         |                                             |                                                     |                              |
| MINIMUM SLOPE OF 1.0                                          | %.                             | D TO 1.0m FROM FACE OF BUILDI                                                                                           |                                             |                                                     |                              |
|                                                               | OR MAXIMUM                     | L ARE TO BE COMPACTED TO AT<br>DRY DENSITY. THE USE OF CLE<br>NOT BE PERMITTED.                                         |                                             |                                                     |                              |
|                                                               |                                | RED FOR CONNECTING PIPES T<br>SITIVE SEAL AND DURASEAL). T                                                              |                                             |                                                     |                              |
| CRADLE FOR THE PIPE                                           | CAN BE ELIMI                   | ,                                                                                                                       |                                             |                                                     |                              |
| FIELD TESTS FOR QUAI<br>SHALL BE COMPLETED                    | LITY CONTROL<br>IN ACCORDAN    | OF ALL SANITARY SEWERS. LEANCE WITH OPSS 410.07.16, 410.0                                                               | AKAGE TESTING<br>7.16.04 AND                |                                                     |                              |
| CONFIRM PROPER CON                                            | NECTION TO                     | MPLETED ON ALL SANITARY SER<br>THE SANITARY SEWER MAIN. TH<br>ENCE OF A CERTIFIED PROFESS                               | E FIELD TESTS                               |                                                     |                              |
|                                                               |                                | RTIFIED COPY OF THE TEST RES                                                                                            |                                             |                                                     |                              |
| INDICATED.                                                    |                                | ALL PROPOSED SEWERS, 200mm                                                                                              |                                             |                                                     |                              |
| PRIOR TO BASE COURS                                           | SE ASPHALT. L                  | JPON COMPLETION OF CONTRAC<br>LUSH AND CLEAN ALL SEWERS &                                                               | CT, THE                                     |                                                     |                              |
| WATERMAIN N                                                   | OTES:                          |                                                                                                                         |                                             |                                                     |                              |
| . SPECIFICATIONS:                                             |                                | 6550 N                                                                                                                  |                                             | _                                                   |                              |
| <u>ITEM</u><br>WATERMAIN TRENC<br>THERMAL INSULATI            |                                | SPEC. No.<br>W17<br>W TRENCHES W22                                                                                      | <u>REFERENC</u><br>CITY OF OT<br>CITY OF OT | TAWA                                                |                              |
| WATERMAIN CROSS<br>WATERMAIN                                  | SING BELOW S                   |                                                                                                                         | CITY OF OT                                  |                                                     |                              |
| OTTAWA STANDARDS<br>ALL WATERMAINS BY                         | S AND SPECIFI<br>THE CONTRA    | TERMAINS AND APPURTENANCES<br>ICATIONS. EXCAVATION, INSTALL<br>ICTOR. CONNECTIONS AND SHU<br>STEM SHALL BE PERFORMED BY | ATION, BACKFILL AN<br>T-OFFS AT THE MAIN    | D RESTORATION OF                                    |                              |
|                                                               |                                | 4m DEPTH BELOW GRADE UNLES                                                                                              |                                             | ATED.                                               |                              |
|                                                               |                                | ICE BETWEEN OUTSIDE OF PIPE                                                                                             |                                             |                                                     |                              |
| OTHERWISE INDICAT                                             | ED.                            |                                                                                                                         |                                             |                                                     |                              |
| MATER DEMAND HAS<br>MANAGEMENT REPORT<br>MANAGEMENT REPORT    |                                | ILATED AND INCLUDED IN THE "S<br>D BY NOVATECH                                                                          | NOTE:                                       | MWATER                                              | N OF                         |
| 3+                                                            |                                |                                                                                                                         |                                             | AND UTILITIES AR                                    |                              |
| 9+                                                            |                                | 740<br>                                                                                                                 | BEFORE STAR                                 | <u>.</u><br>TING WORK, DETE<br>ON OF ALL SUCH       |                              |
| 4+ <u>+100YR LEV</u>                                          | VEL=92.04                      |                                                                                                                         |                                             | AND ASSUME ALL                                      |                              |
| 1600                                                          |                                | 1800                                                                                                                    |                                             | TO ADJUST ANY                                       |                              |
|                                                               |                                | 250                                                                                                                     | VALVES OR C                                 | VERS, WATERMAIN<br>THER MANHOLE (                   | COVERS IN                    |
|                                                               |                                |                                                                                                                         | CONSTRUCTE                                  | NSTRUCTION TO I                                     | IONS.                        |
| IREMENT HOM<br>SCALE: 1:                                      |                                | R STORAGE TANK                                                                                                          | WITHIN THE A                                | E STRUCTURES NO<br>REA OF CONSTRU<br>AND ENGINEER T | CTION ALSO TO                |
|                                                               |                                | LOCATION                                                                                                                |                                             |                                                     |                              |
|                                                               |                                | CITY OF OTTAWA<br>HUNT CLUB DE                                                                                          | /ELOPMENT                                   |                                                     |                              |
| NOVATE                                                        |                                | DRAWING NAME                                                                                                            |                                             |                                                     | PROJECT No.                  |
| uite 200, 240 Michael Cov<br>Ottawa, Ontario, Canada          | vpland Drive                   |                                                                                                                         |                                             |                                                     | 117036-00<br>REV             |
| elephone (6                                                   | 513) 254-9643<br>513) 254-5867 | GENERAL PLA<br>PHASE 1                                                                                                  | N OF SER\                                   | /ICES                                               | REV # 2                      |
|                                                               | tech-eng.com                   |                                                                                                                         |                                             |                                                     |                              |
|                                                               |                                | 1                                                                                                                       |                                             |                                                     | 117036-GP1                   |