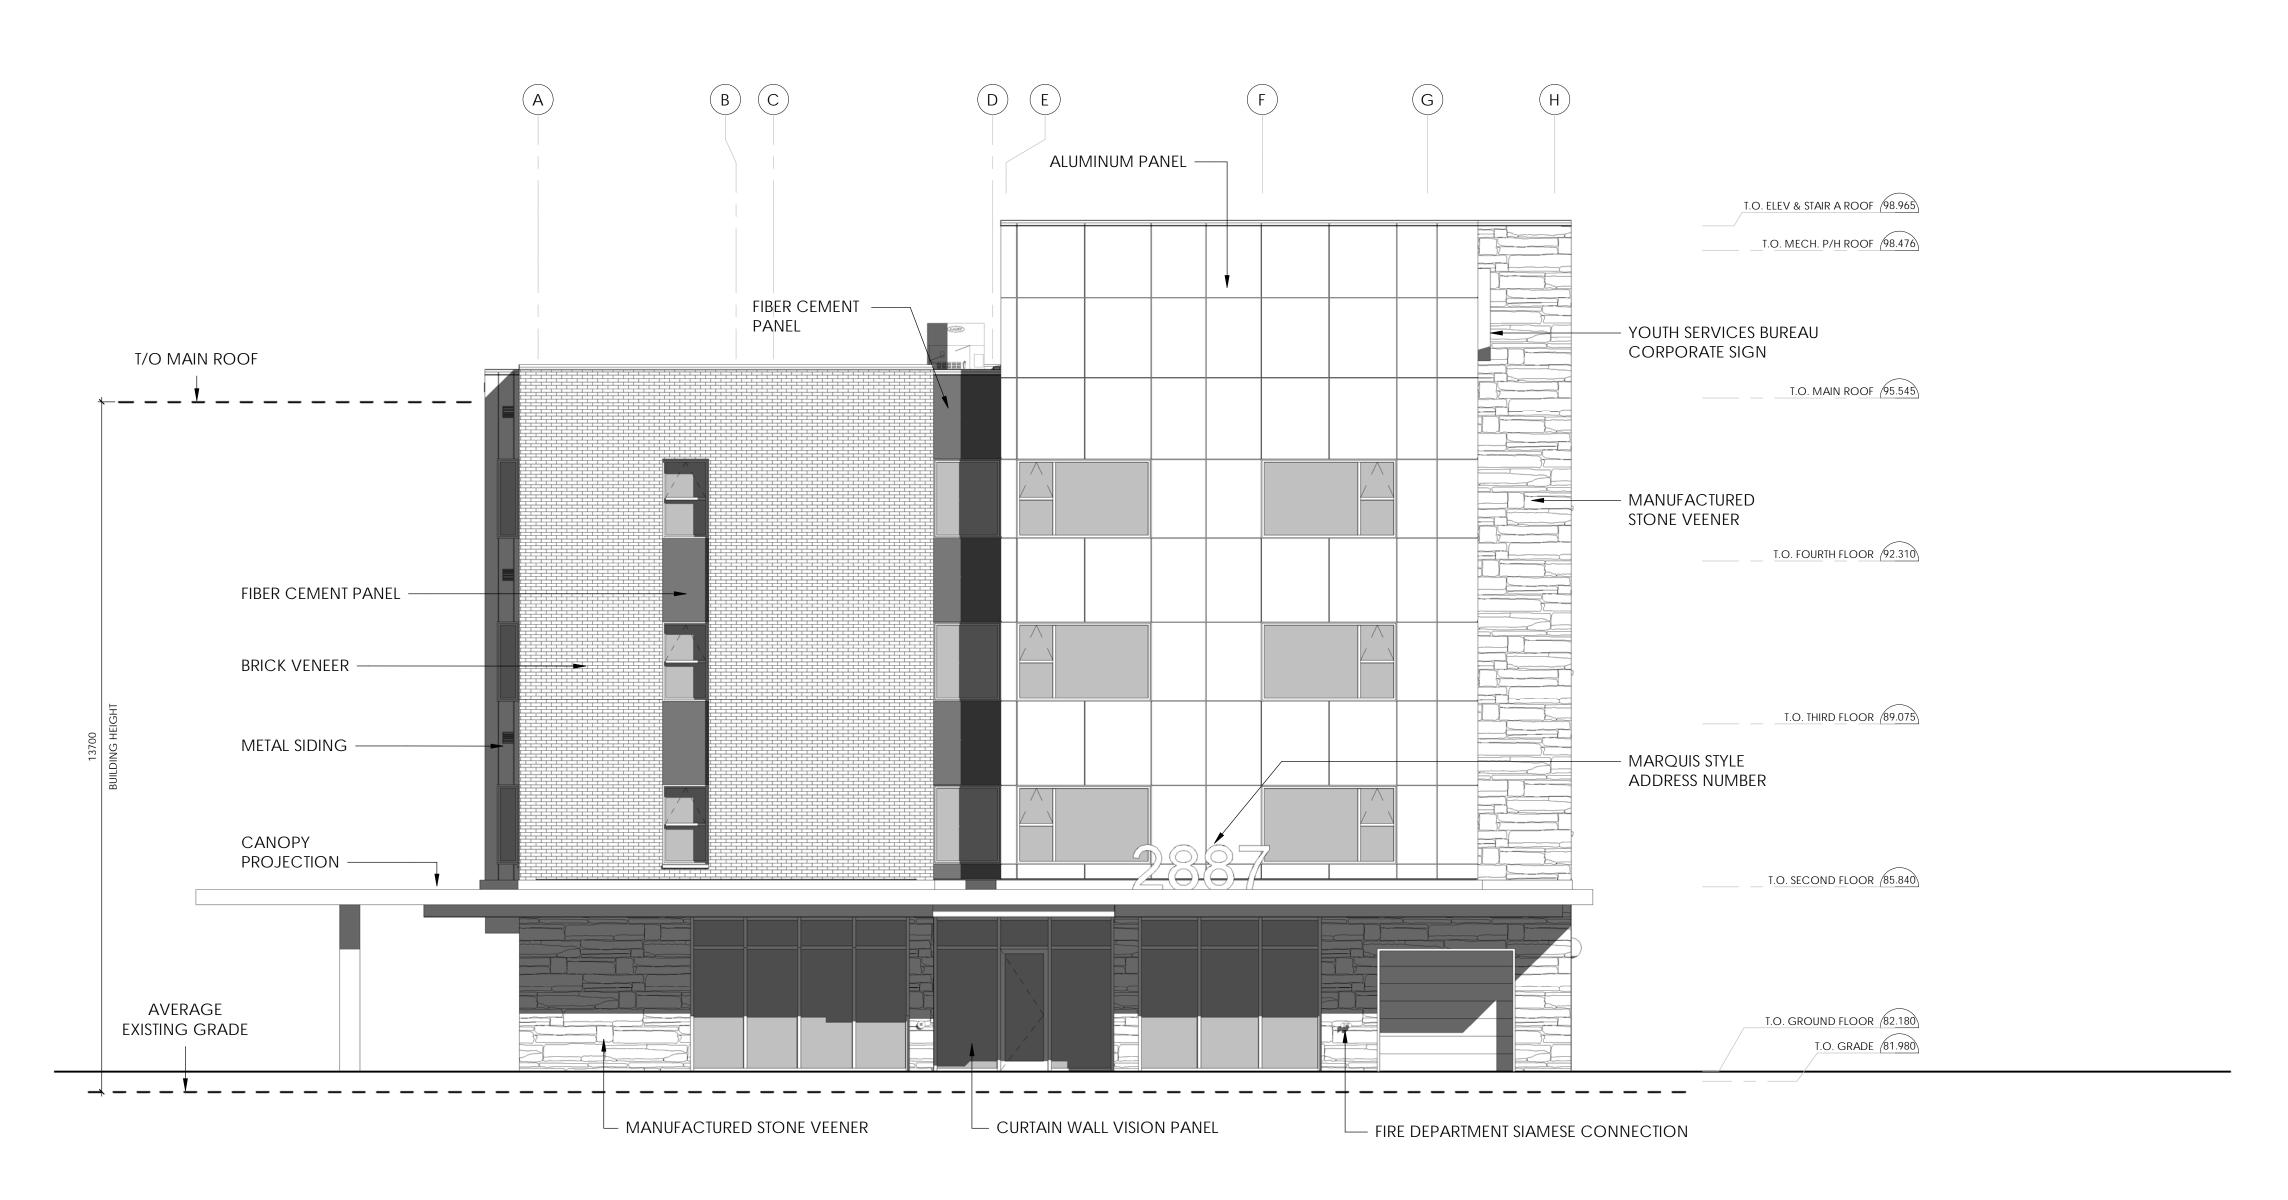

YOUTH SERVICES BUREAU 2887 Riverside Drive, Ottawa, ON K1V 8N4

DRAWING TITLE:

West Elevation - SPA

DESIGNED BY: RV DRAWN BY: START DATE: 05 Ma SCALE: 1:75 PROJECT NO. 1530

DG, JN 05 May 2017 1 : 75

2018-05-15 12:40:30 PM