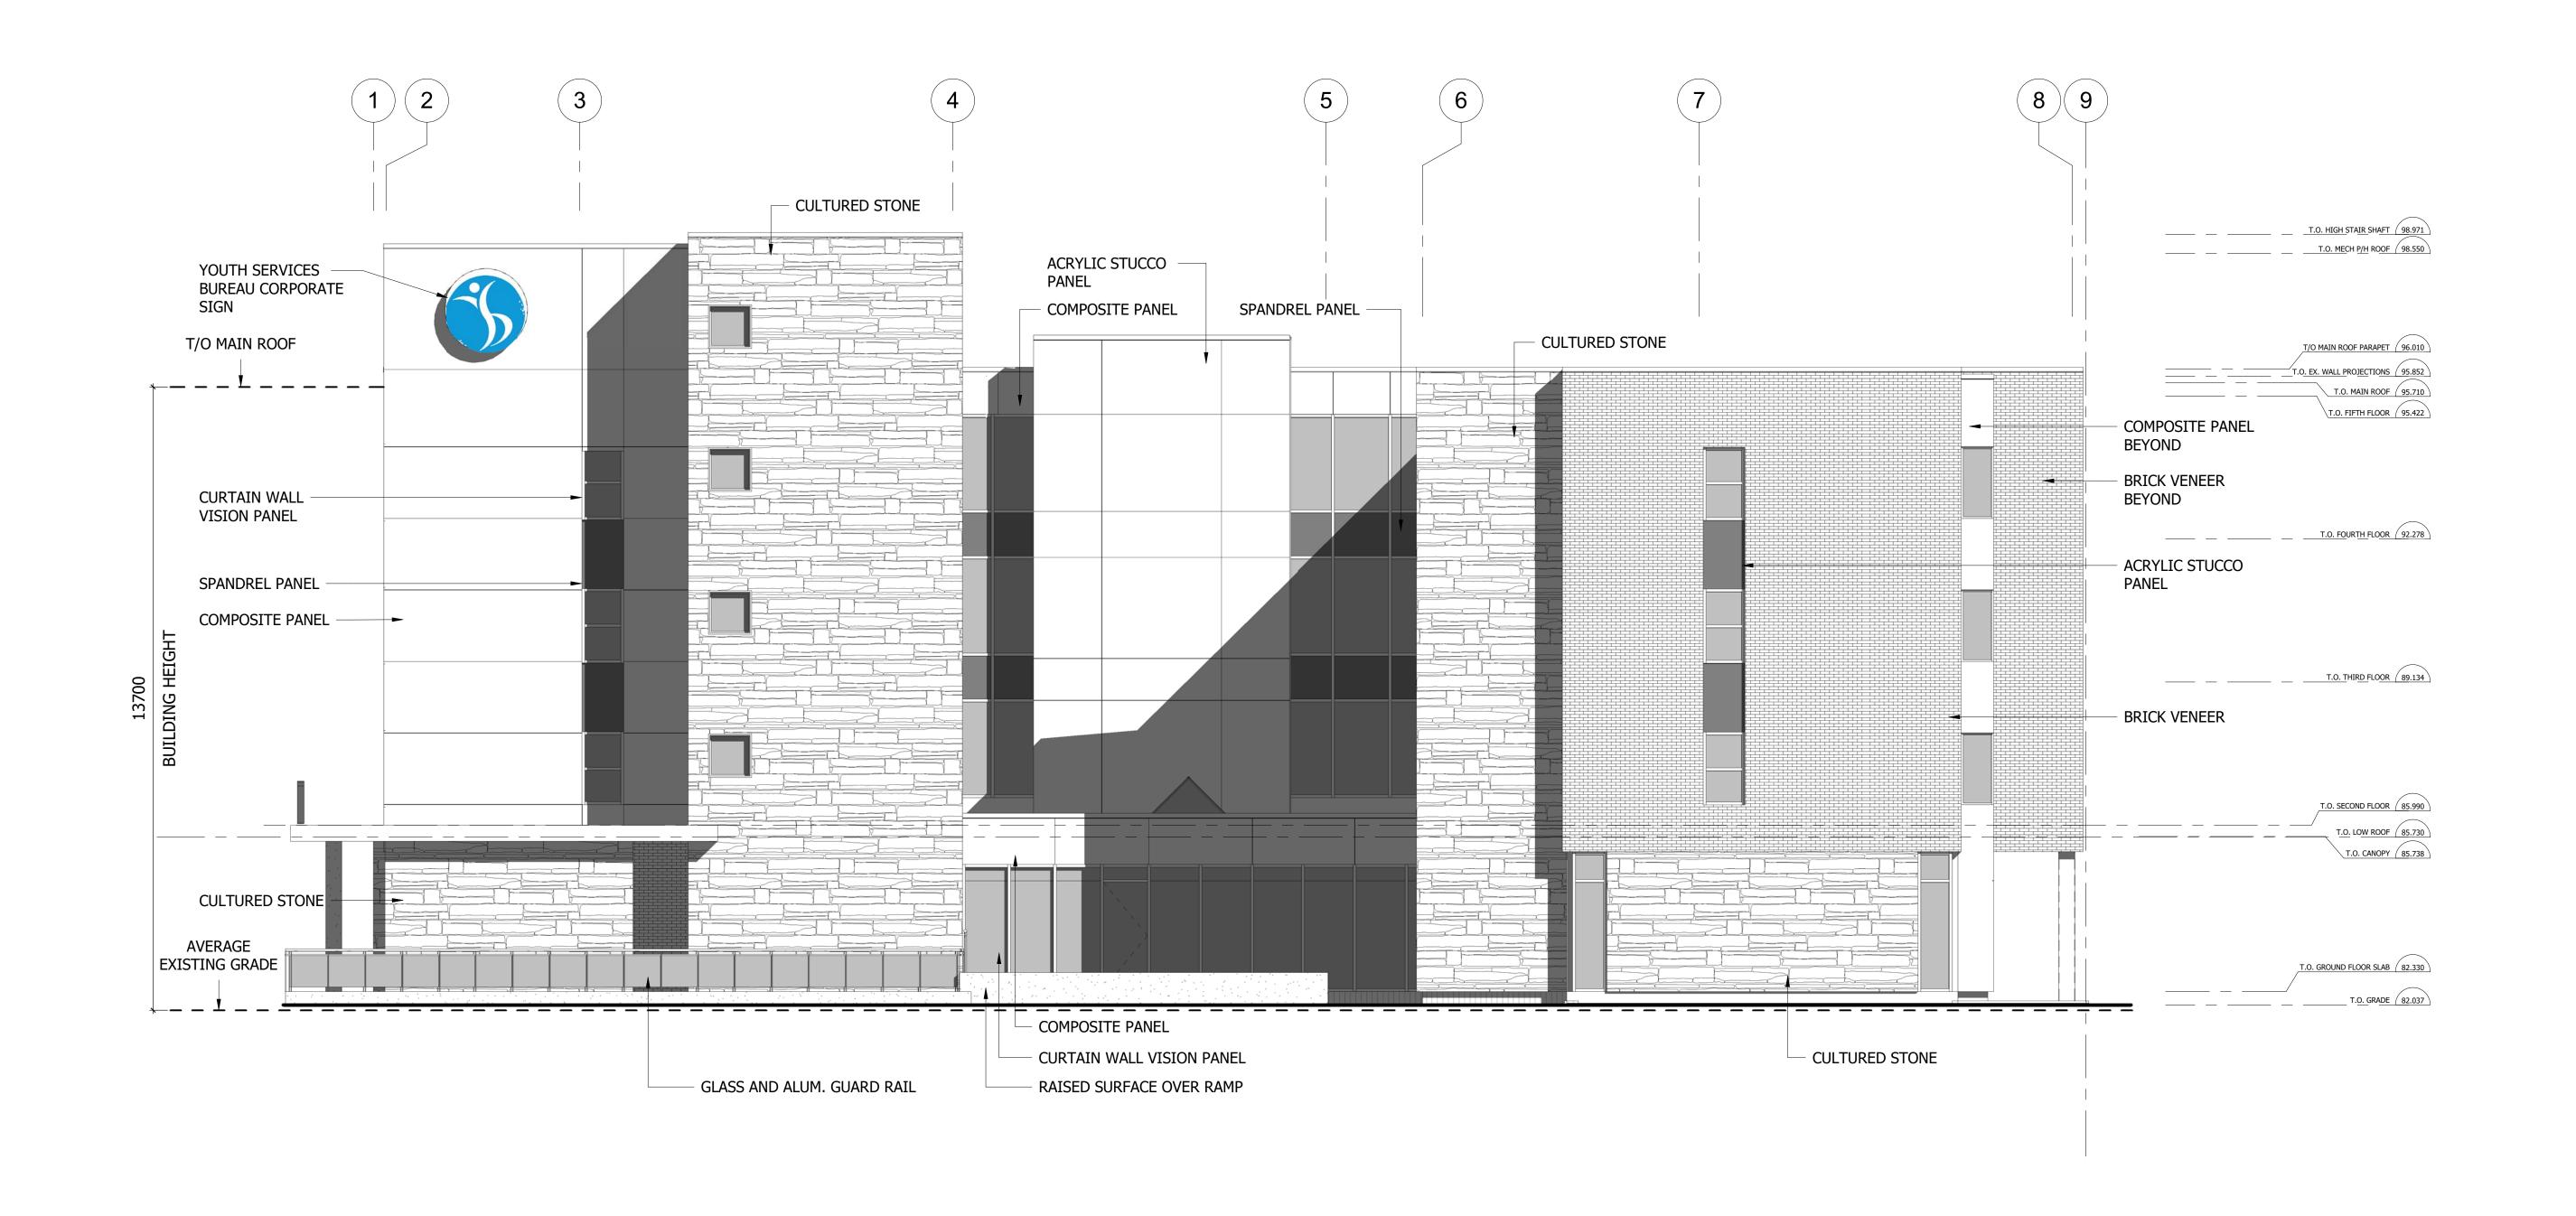

1 East Elevation A202.1 1:75

South Elevation A203.1 1:75

CONSTRUCTION

YOUTH SERVICES BUREAU 2887 Riverside Drive Ottawa, ON K1V

DRAWING TITLE: South Elevation - SPA

DESIGNED BY: DRAWN BY: START DATE: SCALE: PROJECT NO. DG, JN 05 May 2017 1 : 75 1530