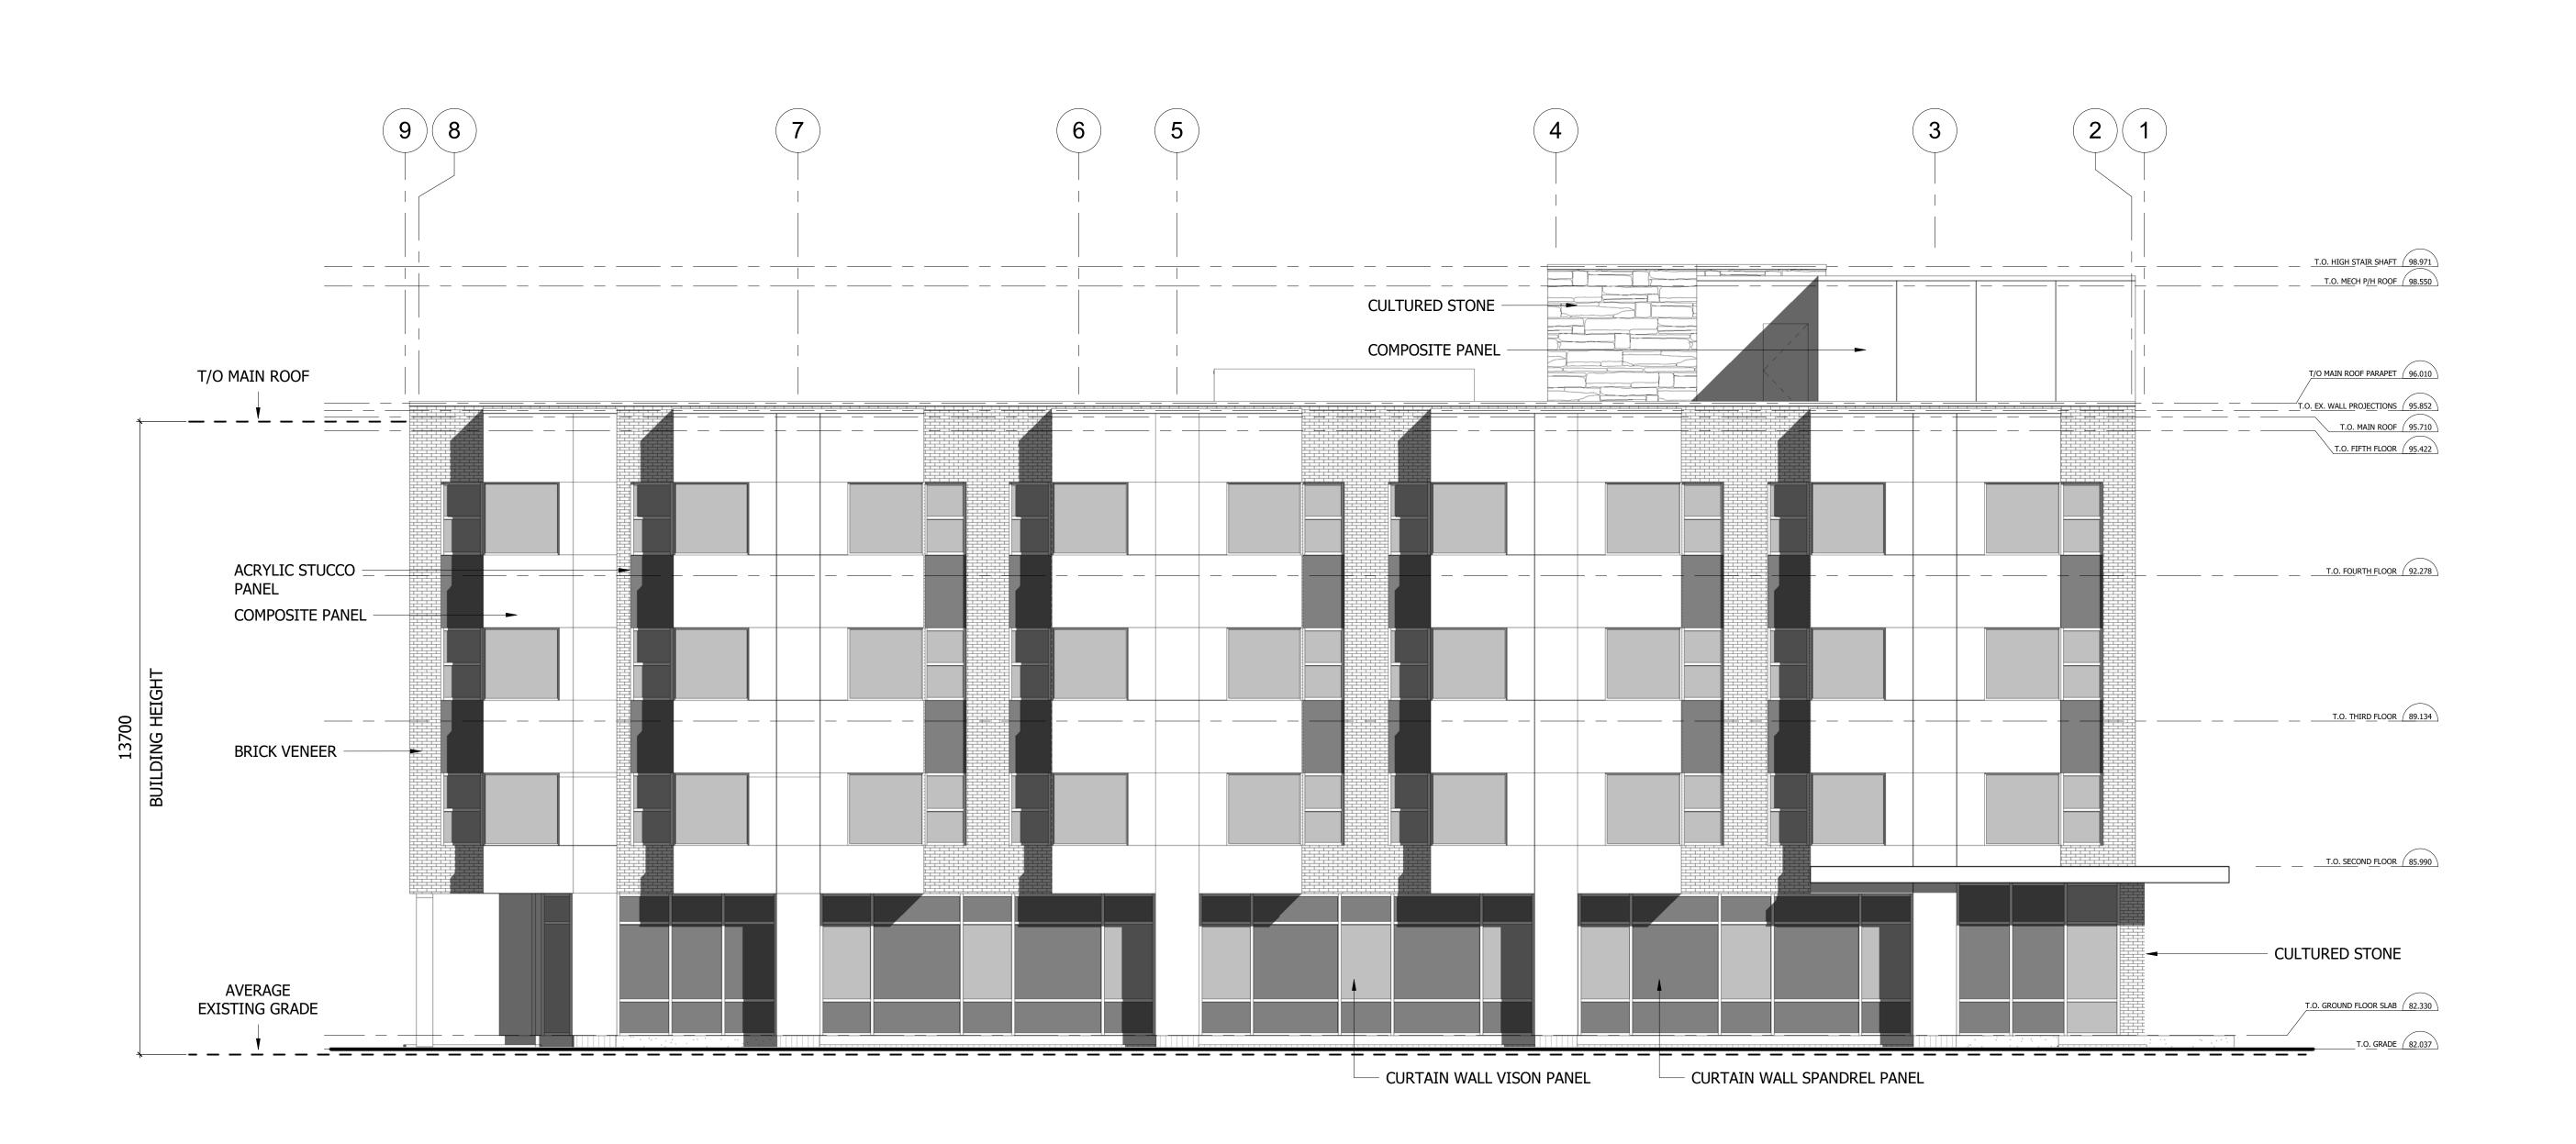

1 East Elevation A202.1 1:75

South Elevation A203.1 1:75

CONSTRUCTION

YOUTH SERVICES BUREAU 2887 Riverside Drive Ottawa, ON K1V

DRAWING TITLE: South Elevation - SPA

DESIGNED BY: DRAWN BY: START DATE: SCALE: PROJECT NO. DG, JN 05 May 2017 1 : 75 1530