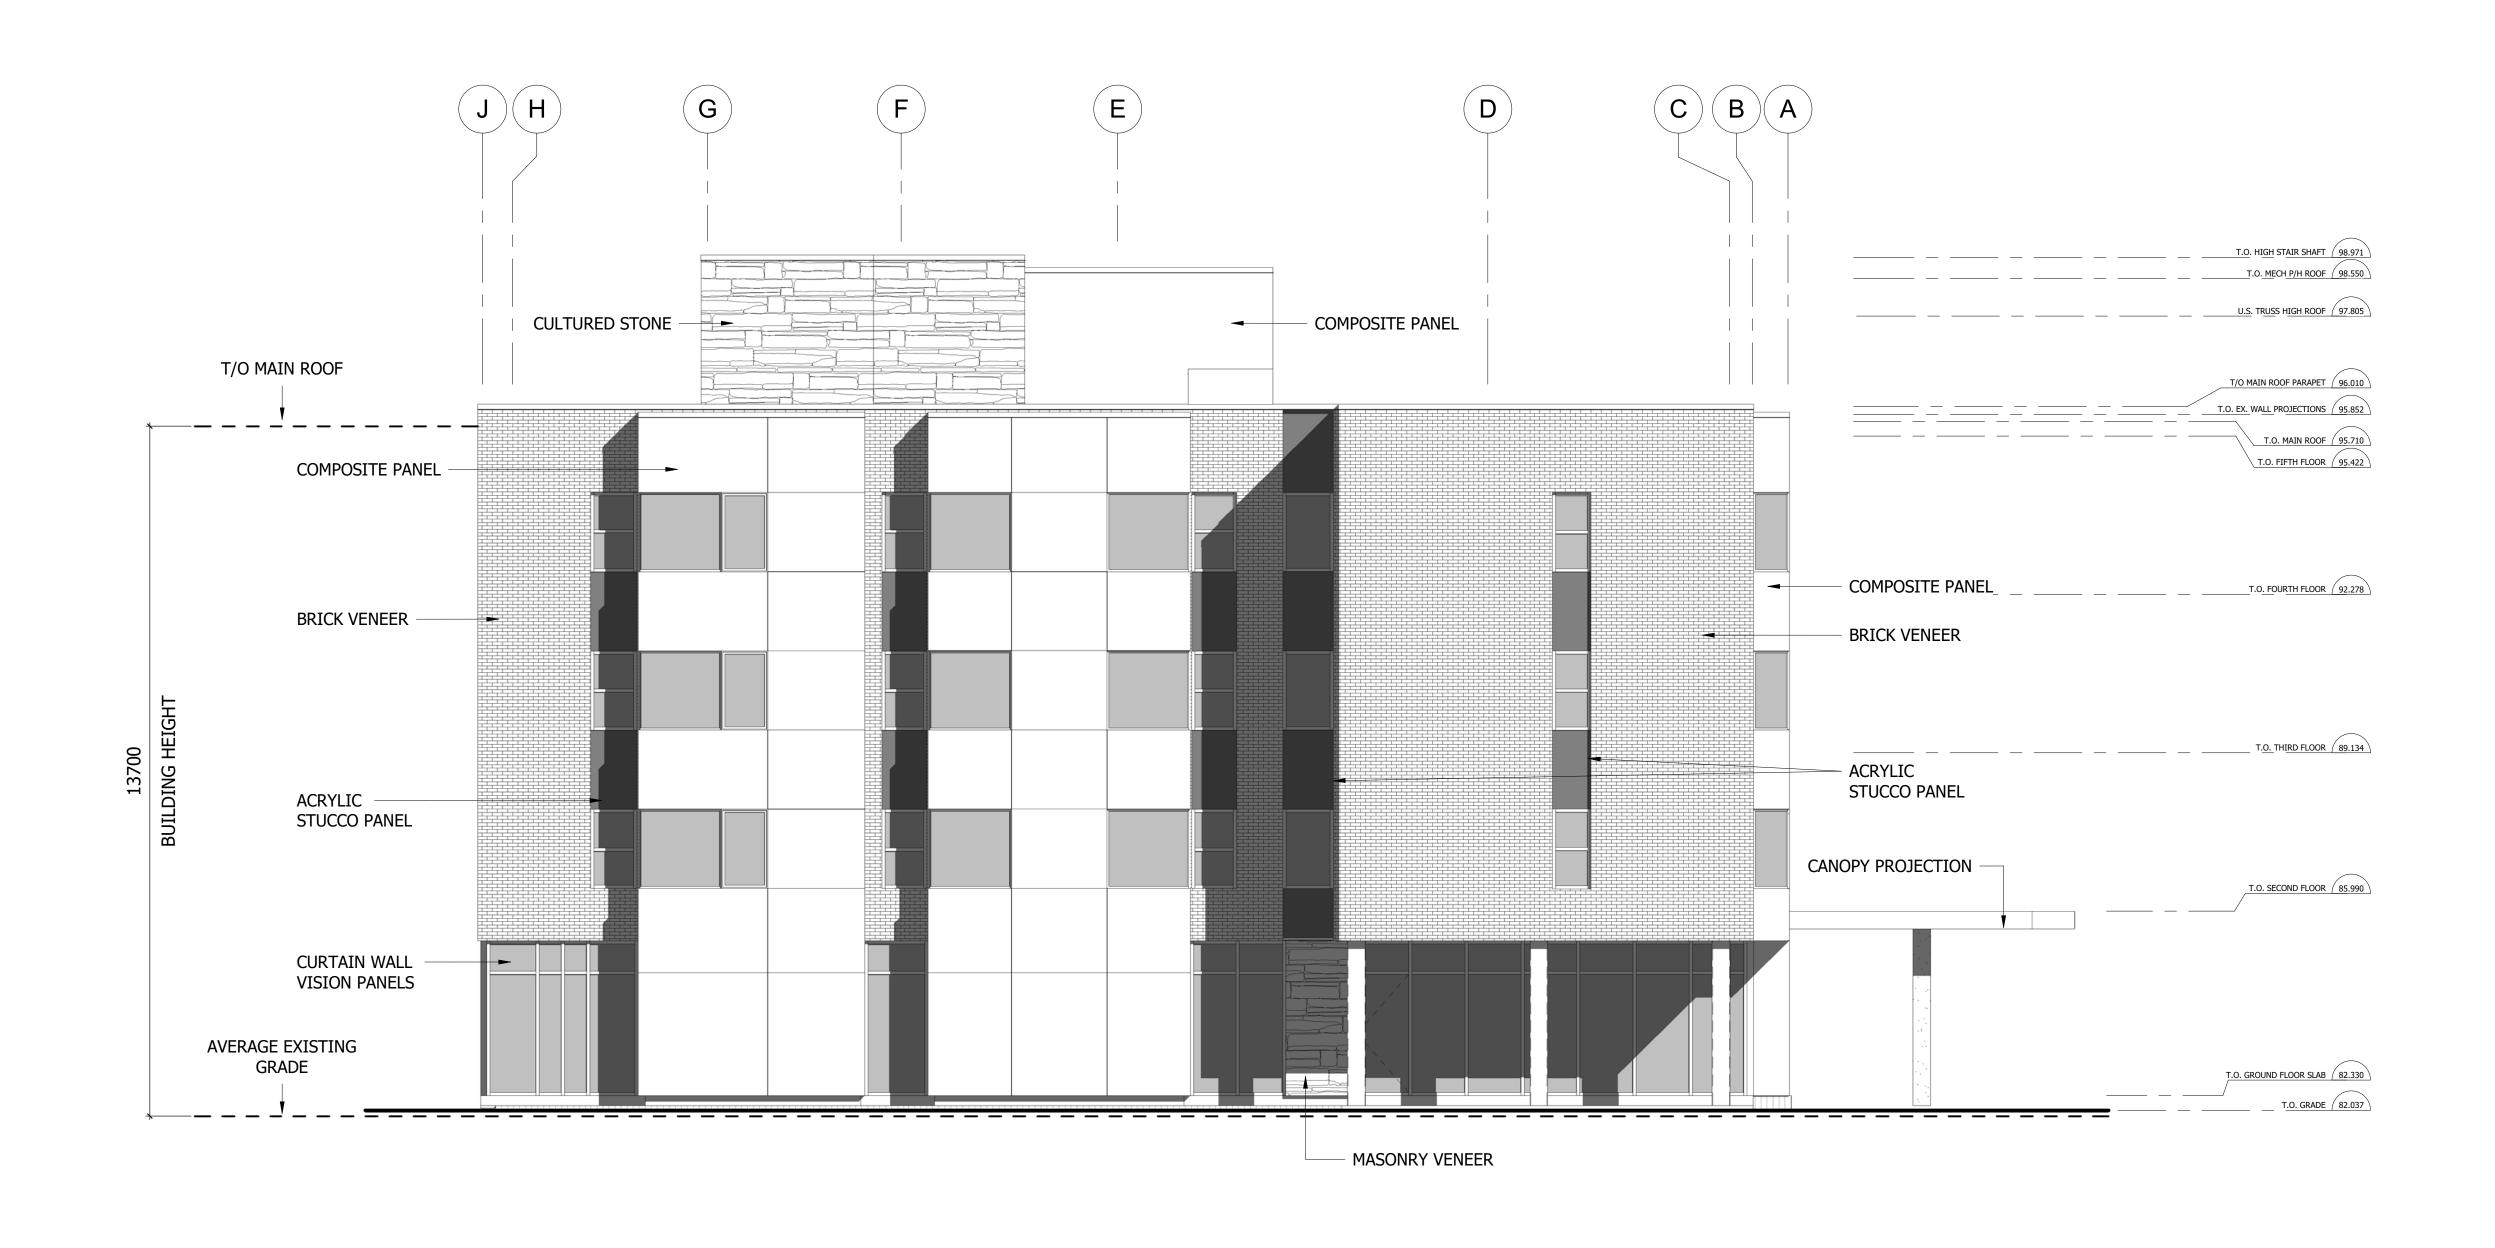

1 East Elevation A202.1 1:75

South Elevation A203.1 1:75

CONSTRUCTION

YOUTH SERVICES BUREAU 2887 Riverside Drive Ottawa, ON K1V

DRAWING TITLE: South Elevation - SPA

DESIGNED BY: DRAWN BY: START DATE: SCALE: PROJECT NO. DG, JN 05 May 2017 1 : 75 1530