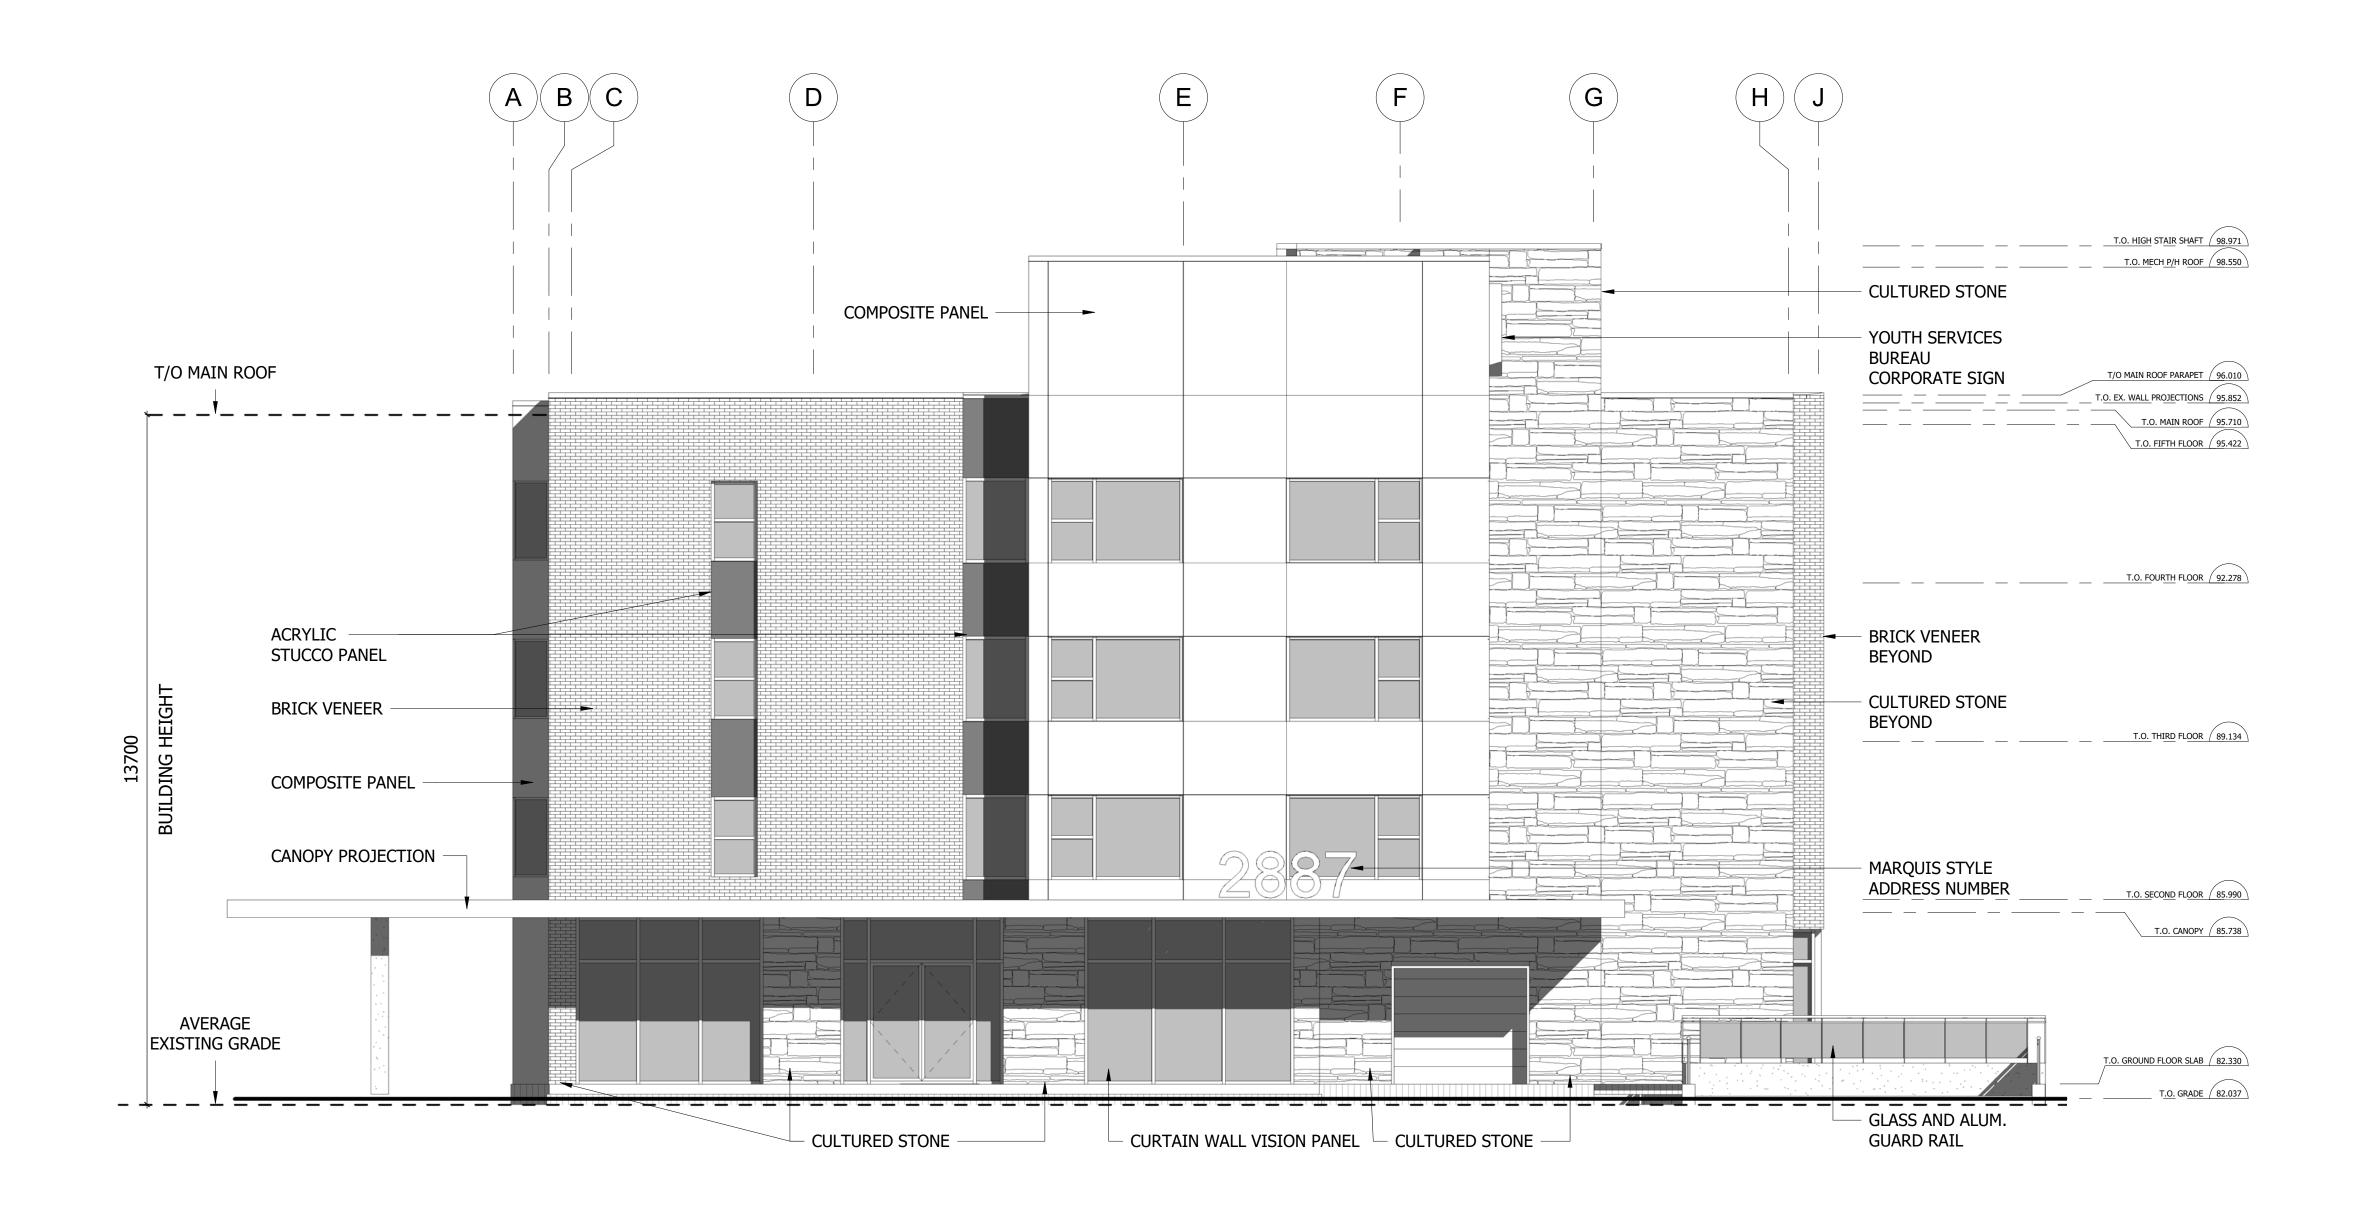

North Elevation A201.1 1:75

Vandenberg & Wildeboer

A · R · C · H · I · T · E · C · T · S

www.vwarchitects.ca Telephone: 613.287.0144 Facsimile: 613.271.8609 mail@vwarchitects.ca

"THE OLD STONE LODGE \* 160 FLAMBOROUGH WAY \* OTTAWA (KANATA) \* ONTARIO \* KZK 5H9 \*

PROJECT TITLE:

YOUTH SERVICES BUREAU
2887 Riverside Drive Ottawa, ON KIV

DRAWING TITLE:

North Elevation - SPA

DESIGNED BY: DRAWN BY: START DATE: SCALE: PROJECT NO.

DG, JN 05 May 2017 1 : 75 1530

REVISION

19 Apr 17