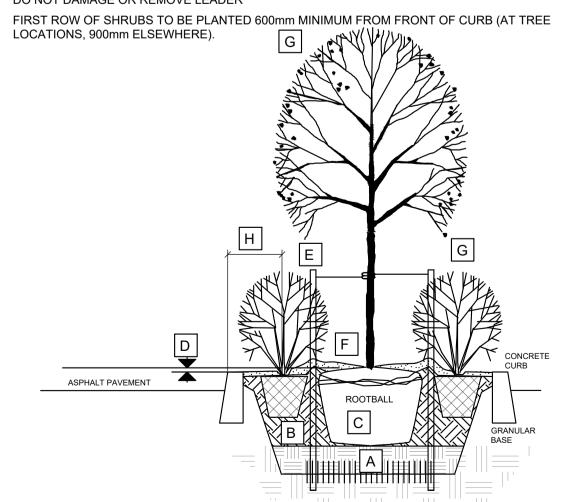

PLANT SPECIES TO HAVE A MINIMUM SEPARATION BETWEEN

1.2m BETWEEN DECIDUOUS SHRUBS AND SPREADING EVERGREEN

- A SUBSOIL / SUBGRADE CULTIVATED LAYER
- B PLANTING MEDIUM
- C ROOTBALL / POT
- D TOP OF ROOT CROWN TO BE FLUSH WITH PLANTING SOIL
  - 2-METAL POSTS (40x 40x 2100 mm) PLACE AT OUTSIDE OF ROOTBALL AND FASTEN TO TRUNK WITH 3 mmø GALVANIZED WIRE AND 25 mmø 2 PLY REINFORCED HOSE (PARALLEL TO CURB).
- 50-75 mm MULCH LAYER, KEEP MULCH AWAY FROM STEMS AND PROVIDE 100mm DEEP SAUCER.
- PRUNE DAMAGE. DISEASED OR WEAK BRANCHES AS PER ACCEPTED HORTICULTURAL PRACTICE. DO NOT DAMAGE OR REMOVE LEADER

# PLANTING BED DETAIL ON GRADE

#### NOTE:

PLANTING BED AREAS: EXCAVATE TO 500mm BELOW FINAL GRADE TO ACHIEVE ROUGH GRADE ELEVATION. WHERE GRAVEL IS ENCOUNTERED ROUGH GRADE LEVEL TO BE 1000mm BELOW FINAL GRADE. PLACE APPROVED SUBSOIL IN THESE LOCATIONS TO OBTAIN PLANTING MEDIUM DEPTH. PLACEMENT OF SUBSOIL TO BE PAYED AT UNIT PRICE PER m³ OF SUBSOIL PLACED MEASURED ON SITE.