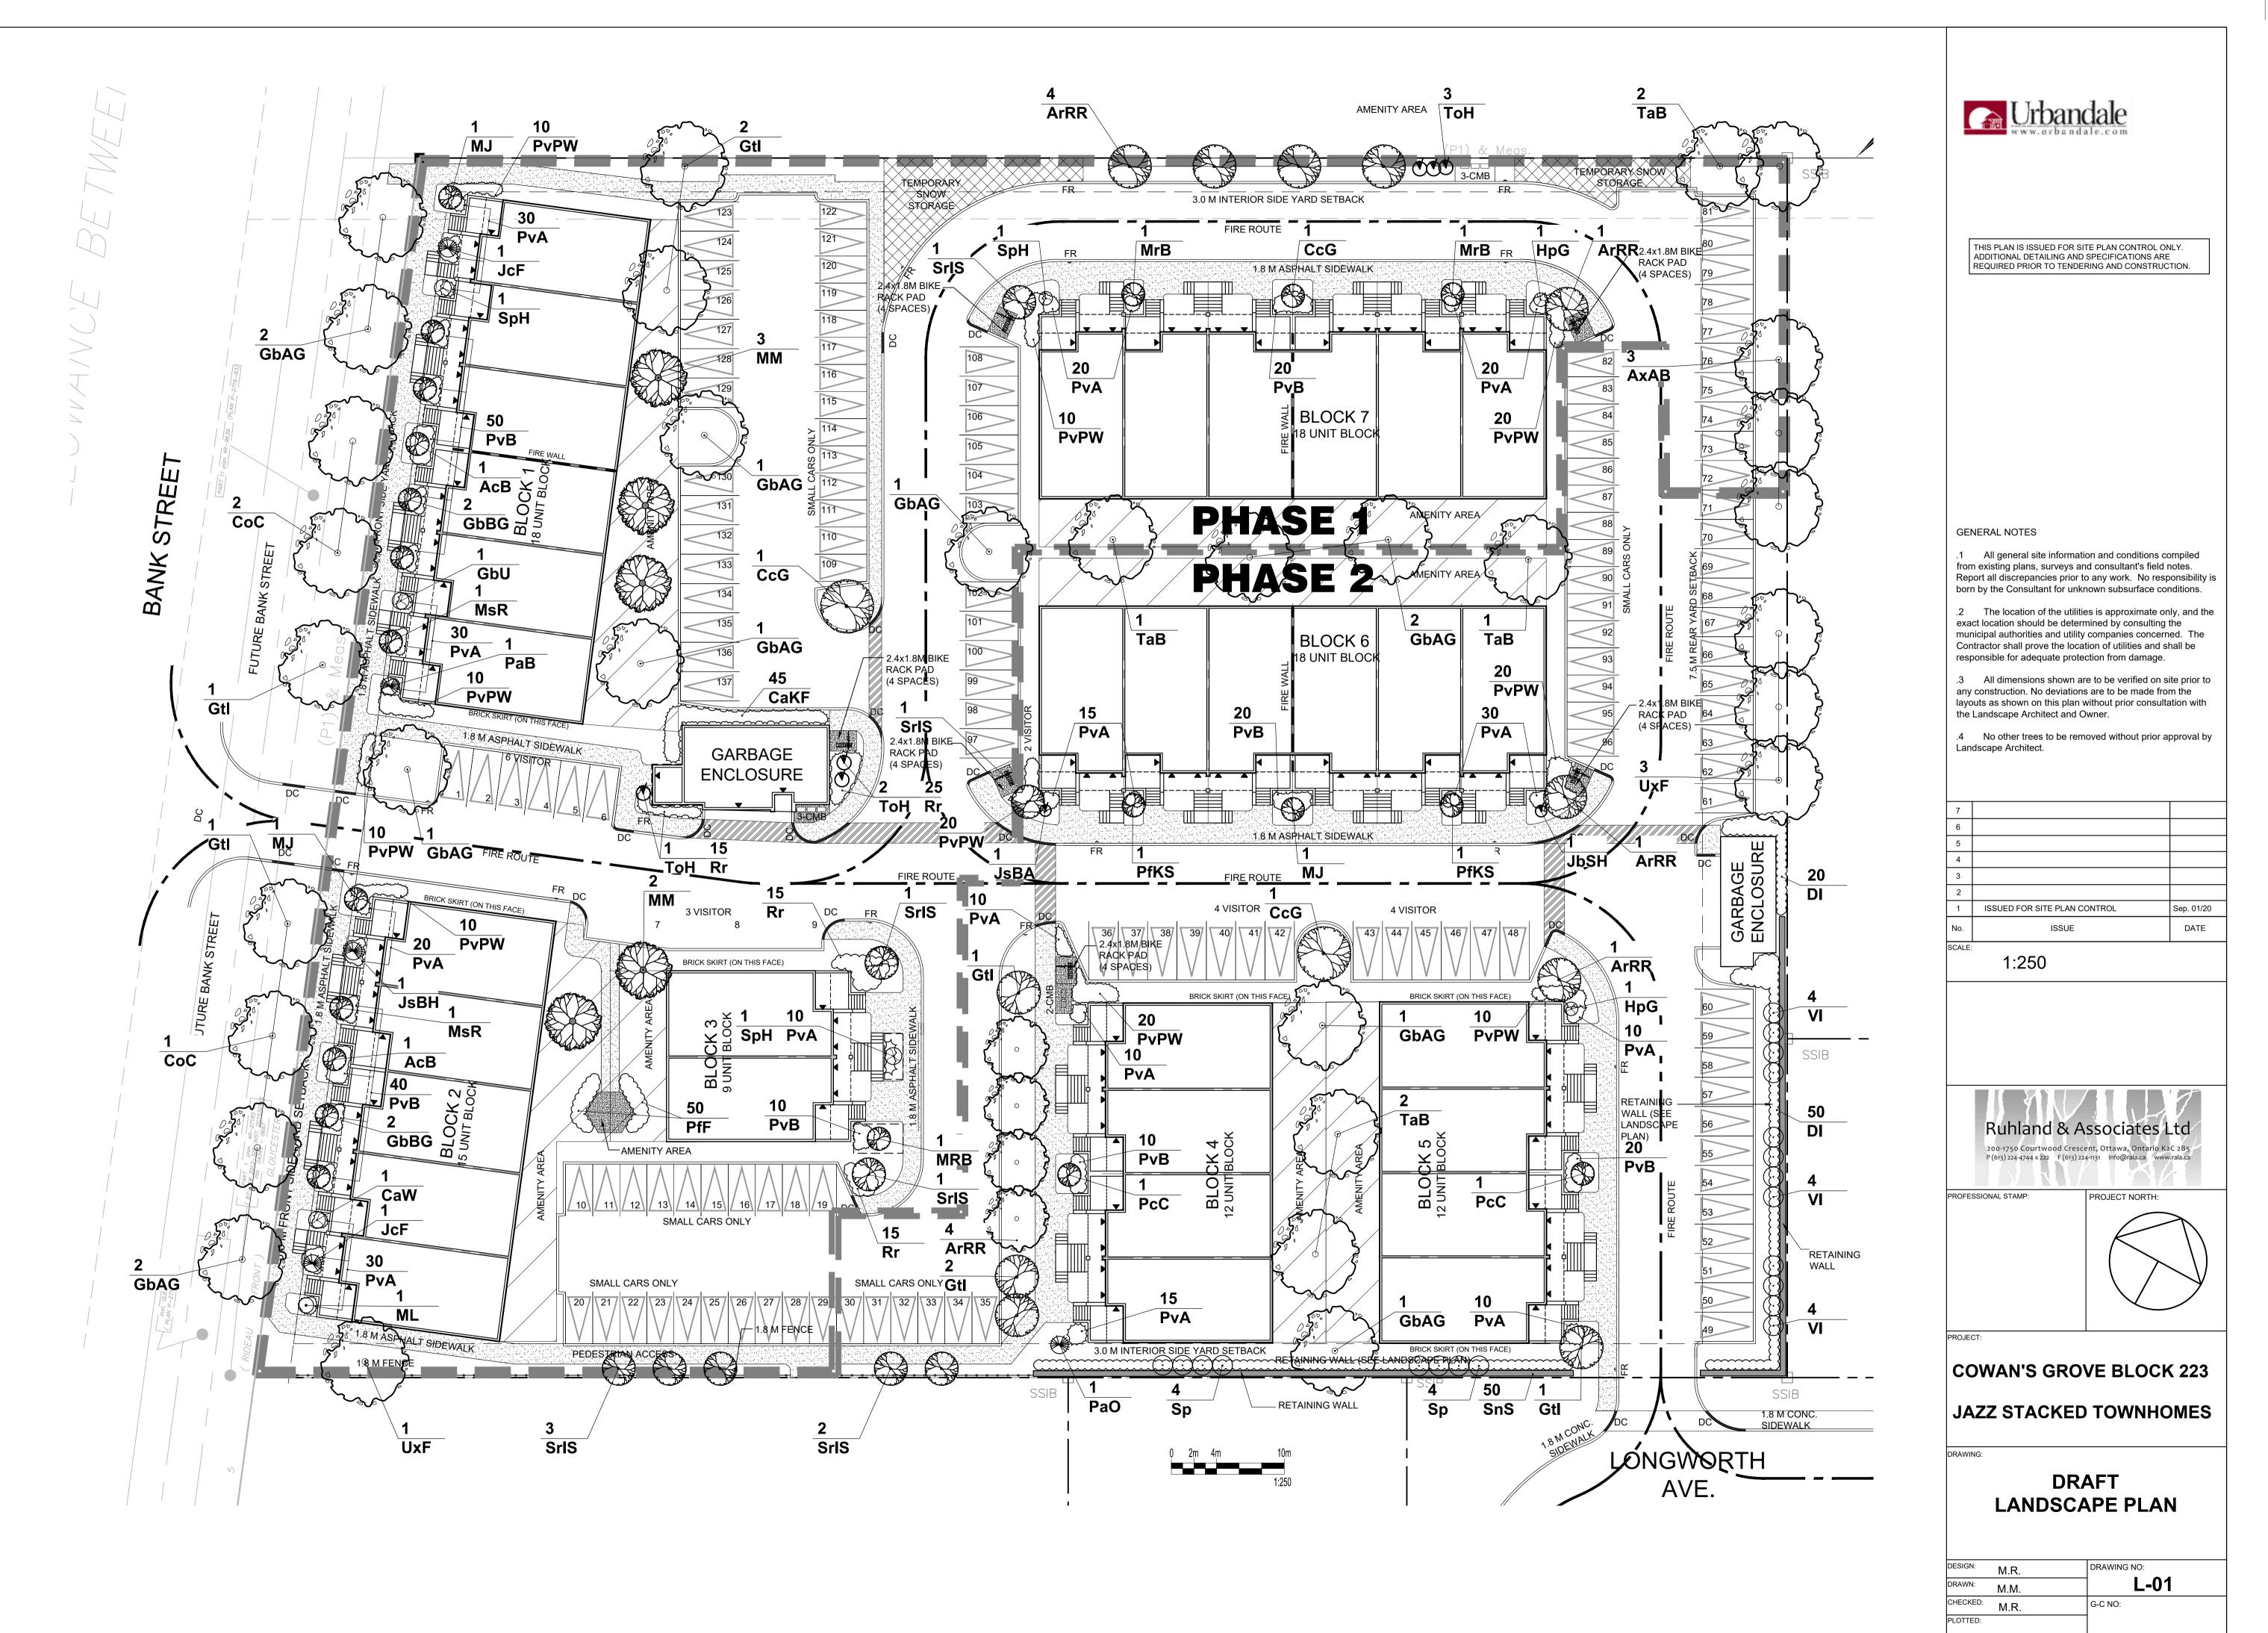

File Location: C:\Users\Marina Malkov\Documents\Projects PC\HOUSING\2019\19-1588\_Urbandale Cowan's Grove\RAL\SPC\SPC\_19-1588\_COWANS GROVE\_2020 09 01.dwg Last Saved: January 28, 2020 Plotted: January 2

#### **COWAN'S GROVE BLOCK 223 Tree Planting** Size Qty **Botanical Name** Common Name Remarks Coniferous Trees - Small Ornamental JcF 2 Juniperus chinensis 'Fairview' Fairview Juniper 100 cm ht. Potted Small Ornamental Conifer JsBA 1 Juniperus scopulorum 'Biue Arrow' Small Ornamental Conifer Blue Arrow Juniper 100 cm ht. Potted 2 Juniperus scopulorum 'Blue Haven' Blue Haven Juniper 100 cm ht. Potted Small Ornamental Conifer PcC | 2 | Pinus cembra 'Chalet' Small Ornamental Conifer Chalet Swiss Stone Pine 80cm ht. Potted Small Ornamental Conifer 6 Thuja occidentalis 'Holmstrup' Holmstrup Cedar 100 cm ht. Potted Coniferous Trees - Small 1 Picea abies 'Ohlendorffii' Small Conifer Ohlendorff Spruce 150 cm ht. Potted / BB 1 Pinus aristata 'Bristlecone' Bristlecone Pine Potted / BB Small Conifer 80cm ht. **ToF** 2 Thuia occidentalis fastigiata Potted / BB Small Conifer Pvramidal White Cedar 125 cm ht. Coniferous Trees Pp 2 Picea pungens Colorado Spruce 200 cm ht. WB staked Conifer **Deciduous Trees - Small Ornamental** 2 Caragana arborescens 'Walker' Walker's Weeping Caragana 125cm stem Potted staked Ornamental Tree ML 1 Malus 'Lollizam' Lollipop Crab Apple 125cm stem Potted staked Ornamental Tree 1 Ginkgo biloba 'Umbrella' Umbrella Ginkgo 50cm ht Potted staked Ornamental Tree 2 Hydrangea paniculata 'Grandoflora' tree form Pegee Hydrangea 40mm cal. WB staked Ornamental Tree 3 | Syringa pubenscens 'Hers' Weeping Lilac 125cm stem Potted staked Ornamental Tree **Deciduous Trees - Small** 2 Amelanchier canadensis 'Ballerina' WB staked Ballerina Serviceberry 50mm cal. Small Deciduous Tree 3 | Craetagus crus-galli var. inermis Thornless Cockspur Hawthorn Small Deciduous Tree 250cm ht WB staked 6 Ginkgo biloba 'Beijing Gold' Beijing Gold Ginkgo WB staked Small Deciduous Tree 175cm ht 3 Malus 'Jeffwall' WB staked Small Deciduous Tree Green Wall Crab Apple 175cm ht 3 Malus 'Royal Beauty' WB staked Small Deciduous Tree Royal Beauty Crab Apple 40mm cal. 2 Malus sargentii 'Rosea' Small Deciduous Tree Pink Sargent Crab Apple 40mm cal. WB staked 3 Pyrus fauriei 'Korean Sun' Korean Sun Pear 175cm ht WB staked Small Deciduous Tree **Deciduous Trees** 11 Acer rubrum 'Red Rocket' WB staked Red Rocket Red Maple 60mm cal. Medium Deciduous Tree **AxAB** 3 Acer x freemanii 'Autumn Blaze' Autumn Blaze Maple WB staked Medium Deciduous Tree 70mm cal. 70mm cal. 3 Celtis occidentalis 'Chicagoland' WB staked Medium Deciduous Tree Chicagoland Hackberry 10 Ginkgo biloba Autumn Gold' Autumn Gold Maidenhair Tree WB staked Medium Deciduous Tree 70mm cal. 8 Gleditsia triacanthos 'Impcole' 70mm cal. WB staked Medium Deciduous Tree Imperial Honeylocust MM 5 Malus x Makamik Makamik Crabapple WB staked Large Ornamental Tree 50mm cal. 9 Syringa reticulata 'Ivory Silk' ivory Silk Tree Lilac WB staked Large Ornamental Tree 50mm cal. 8 Syringa prestoniae Preston Lilac TaB 6 Tilia americana 'Boulevard' Boulevard Linden WB staked 70mm cal. Medium Deciduous Tree UxF 4 Umus x 'Frontier' Frontier Elm 70mm cal. WB staked Medium Deciduous Tree

| ID   | Qty | Botanical Name                           | Common Name                      | Scheduled S  | Remarks            |
|------|-----|------------------------------------------|----------------------------------|--------------|--------------------|
|      |     | Shrubs                                   |                                  |              | -                  |
| DI   | 70  | Diervilla Lonicera                       | Bush Honey Suckle                | 50 cm ht.    | Potted, 1.0m o.c.  |
| PfF  | 50  | Potentilla fruticosa ' Farreri'          | Gold Drop Potentilla             | 50cm ht.     | Potted, 0.85m o.c. |
| Rr   | 70  | Rosa rugosa                              | Rugosa Rose                      | 50 cm ht.    | Potted, 1.0m o.c.  |
| SnS  | 50  | Spiraea nipponica 'Snowmound'            | Snowmound Spirea                 | 51 cm ht.    | Potted, 1.0m o.c.  |
| VI   | 12  | Viburnum lentago                         | Nannyberry                       | 50 cm ht.    | Potted, 1.0m o.c.  |
|      |     | Perennials                               |                                  |              |                    |
| CaKF | 45  | Calamagrostis acutifolia 'Karl Foerster' | Karl Foerster Feather Reed Grass | 1 gallon Pot | 0.80m o.c.         |
| PvA  | 260 | Flowering Perennials type A              |                                  | 150mm Pot    | 0.60m o.c.         |
| PvB  | 170 | Flowering Perennials type B              |                                  | 150mm Pot    | 0.60m o.c.         |
| PvPW | 140 | Panicum virgatum 'Prairie Winds'         | Cheyenne Sky Switch Grass        | 1 gallon Pot | 0.75m o.c.         |

#### **GENERAL NOTES**

- .1 All general site information and conditions compiled from existing plans, surveys and consultant's field notes. Report all discrepancies prior to any work. No responsibility is born by the Consultant for unknown subsurface conditions.
- .2 The location of the utilities is approximate only, and the exact location should be determined by consulting the municipal authorities and utility companies concerned. The Contractor shall prove the location of utilities and shall be responsible for adequate protection from damage.
- .3 All dimensions shown are to be verified on site prior to any construction. No deviations are to be made from the layouts as shown on this plan without prior consultation with the Landscape Architect and Owner.
- .4 No other trees to be removed without prior approval by Landscape Architect.