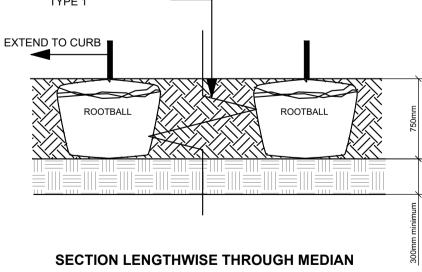

**PLANTING IN MEDIAN** 

750mm PLANTING MEDIUM OVER A MINIMUM OF 300mm SUBSOIL. WHERE DISTANCE BETWEEN CURB ALLOWS, EXTEND DEPTH OF SUBSOIL. SUBSOIL TO BE APPROVED FILL OR OPSS GRANULAR B

### **Bed Preparation**

- .1 EXCAVATE OR PLACE FILL FOR PLANTING BED TO PROVIDE 750mm MINIMUM DEPTH OF PLANTING MEDIUM AND 300mm DEPTH SUBSOIL (CONTINUOUS BETWEEN TREES). CULTIVATE PLANTING SUBSOIL INTO SUBGRADE TO A DEPTH OF 150mm.
- .2 PLACE COMPACTED PLANTING MEDIUM ON SUBSOIL TO ACHIEVE FINAL GRADE.
- .3 CENTRE OF BED TO BE CROWNED ABOVE ADJACENT GRADE TO APPROVAL OF CONSULTANT.