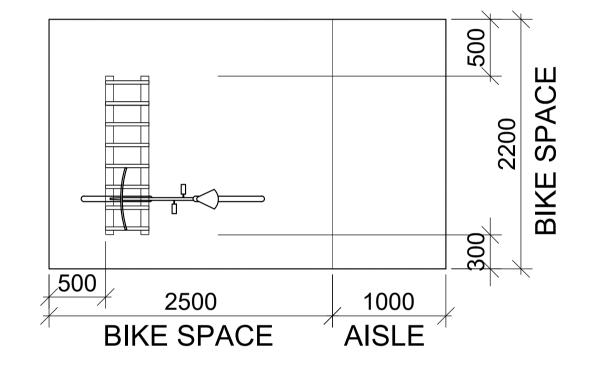

## TYPICAL BIKE RACK LAYOUT - SINGLE LOADED

H PROVIDE 150 mm DEEP SAUCER AT TREES

FROM EDGE OF BED/CURB

PLANT CENTRES:

FIRST ROW OF PERENNIALS TO BE PLANTED 600mm FROM EDGE

OF BED/CURB FIRST ROW OF SHRUBS TO BE PLANTED 900mm