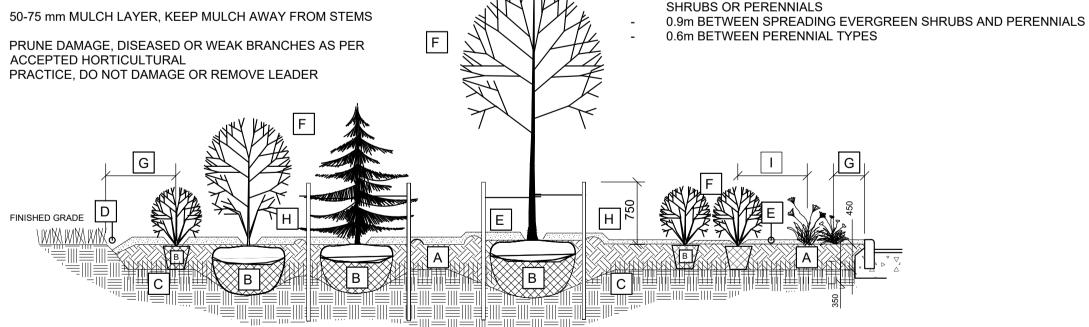

## TYPICAL BIKE RACK LAYOUT - SINGLE LOADED

H PROVIDE 150 mm DEEP SAUCER AT TREES

FROM EDGE OF BED/CURB

PLANT CENTRES:

FIRST ROW OF PERENNIALS TO BE PLANTED 600mm FROM EDGE

OF BED/CURB FIRST ROW OF SHRUBS TO BE PLANTED 900mm

PLANT SPECIES TO HAVE A MINIMUM SEPARATION BETWEEN

1.2m BETWEEN DECIDUOUS SHRUBS AND SPREADING EVERGREEN

- A SUBSOIL / SUBGRADE CULTIVATED LAYER
- B PLANTING MEDIUM
- C ROOTBALL / POT
- D TOP OF ROOT CROWN TO BE FLUSH WITH PLANTING SOIL
  - 2-METAL POSTS (40x 40x 2100 mm) PLACE AT OUTSIDE OF ROOTBALL AND FASTEN TO TRUNK WITH 3 mmø GALVANIZED WIRE AND 25 mmø 2 PLY REINFORCED HOSE (PARALLEL TO CURB).
- 50-75 mm MULCH LAYER, KEEP MULCH AWAY FROM STEMS AND PROVIDE 100mm DEEP SAUCER.
- PRUNE DAMAGE. DISEASED OR WEAK BRANCHES AS PER ACCEPTED HORTICULTURAL PRACTICE. DO NOT DAMAGE OR REMOVE LEADER

450mm COMPACTED PLANTING MEDIUM, DEEPEN AT TREES

ROOTBALL, TOP OF ROOT CROWN TO BE FLUSH WITH PLANTING MEDIUM

- 350mm PLANTING MEDIUM / SUBSOIL CULTIVATED LAYER. CULTIVATE AT TREE PIT BOTTOM. SEE NOTE BELOW.
- EDGE TO DEPTH OF 100mm
- 50-75 mm MULCH LAYER, KEEP MULCH AWAY FROM STEMS
- ACCEPTED HORTICULTURAL PRACTICE, DO NOT DAMAGE OR REMOVE LEADER