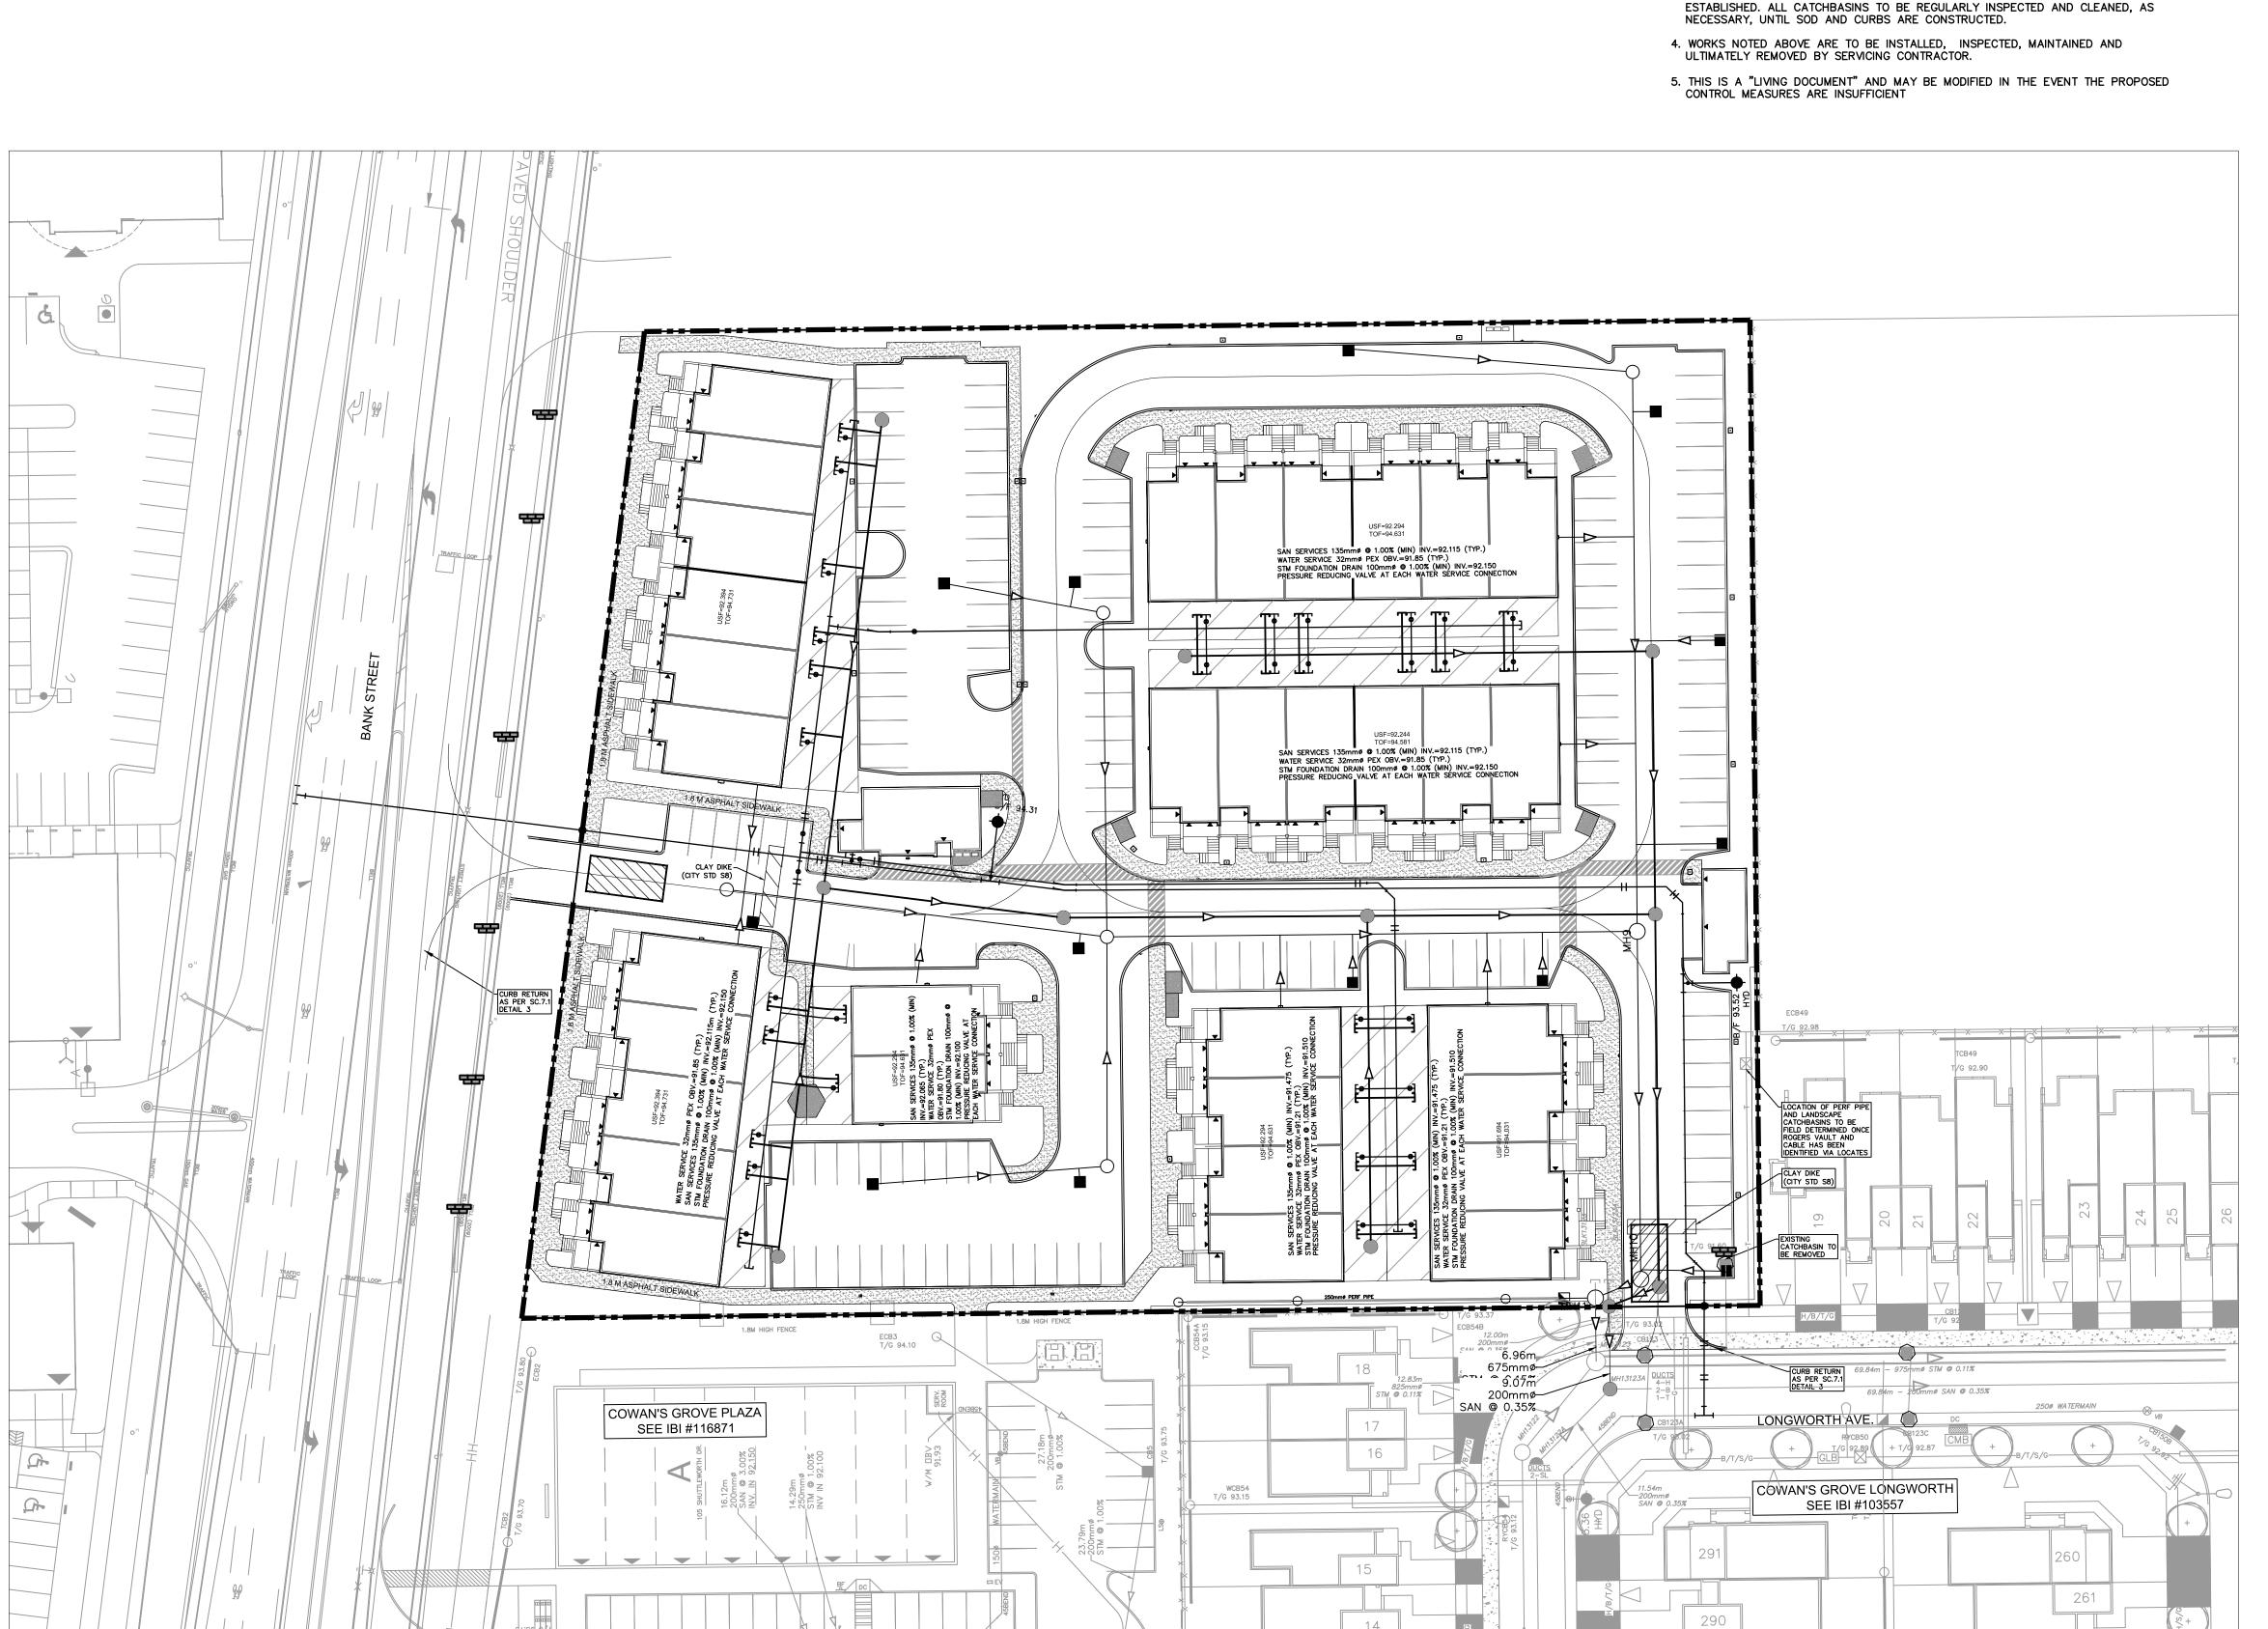

V-DITCH

THE CONTRACTOR SHALL IMPLEMENT BEST MANAGEMENT PRACTICES, TO PROVIDE FOR

PROTECTION OF THE AREA DRAINAGE SYSTEM AND THE RECEIVING WATERCOURSE,

DURING CONSTRUCTION ACTIVITIES. THE CONTRACTOR ACKNOWLEDGES THAT FAILURE

TO IMPLEMENT APPROPRIATE EROSION AND SEDIMENT CONTROL MEASURES MAY BE SUBJECT TO PENALTIES IMPOSED BY ANY APPLICABLE REGULATORY AGENCY,

1. SILT FENCE TO BE ERECTED PRIOR TO EARTH WORKS BEING COMMENCED. SILT FENCE

2. STRAW BALE SEDIMENT TRAPS TO BE CONSTRUCTED IN EXISTING ROAD SIDE DITCHES.

TO BE MAINTAINED UNTIL VEGETATION IS ESTABLISHED OR UNTIL START OF

TRAPS TO REMAIN AND BE MAINTAINED UNTIL VEGETATION IS ESTABLISHED.

3. SILT SACK TO BE PLACED AND MAINTAINED UNDER COVER OF ALL CATCHBASINS. GEOTEXTILE SILT SACK IN STREET CBs TO REMAIN UNTIL ALL CURBS ARE

CONSTRUCTED. GEOTEXTILE FABRIC IN RYCBs TO REMAIN UNTIL VEGETATION IS

SUBSEQUENT PHASE.

289

. SEE DRAWING C-010 FOR ADDITIONAL DETAILS AND

2. SITE BENCHMARK TO BE OBTAINED FROM LEGAL SURVEYOR ANNIS, O'SULLIVAN, VOLLEBEKK LTD.

LEGEND:

LIGHT DUTY SILT FENCE AS PER OPSD-219.110

SNOW FENCE

OPSD-219.180 ROCK CHECK DAM AS PER OPSD-219.210

STRAW BALE CHECK DAM AS PER

SILT SACK PLACED UNDER EXISTING CB TEMPORARY MUD MAT 0.15m THICK 50mm

CLEAR STONE ON NON WOVEN FILTER CLOTH

SEE 010, 011, 012 FOR NOTES, LEGEND, CB TABLE, STREET SECTIONS AND DETAILS

**IBI GROUP** 400 – 333 Preston Street Ottawa ON K1S 5N4 Canada tel 613 225 1311 fax 613 225 9868 ibigroup.com

Project Title

**COWAN'S GROVE** MID-DENSITY 4791 BANK STREET

Drawing Title

**EROSION AND** 

SEDIMENTATION PLAN

| Scale |         |
|-------|---------|
|       | 1 : 400 |
|       |         |
|       |         |

|              |                      | Г        |
|--------------|----------------------|----------|
| Design<br>JB | Date<br>JANUARY 2020 | Z        |
| Drawn<br>EH  | Checked<br>TRB       | <u>ц</u> |
| Project No.  | Drawing No.          | Ц        |
| 121753       | C-900                |          |