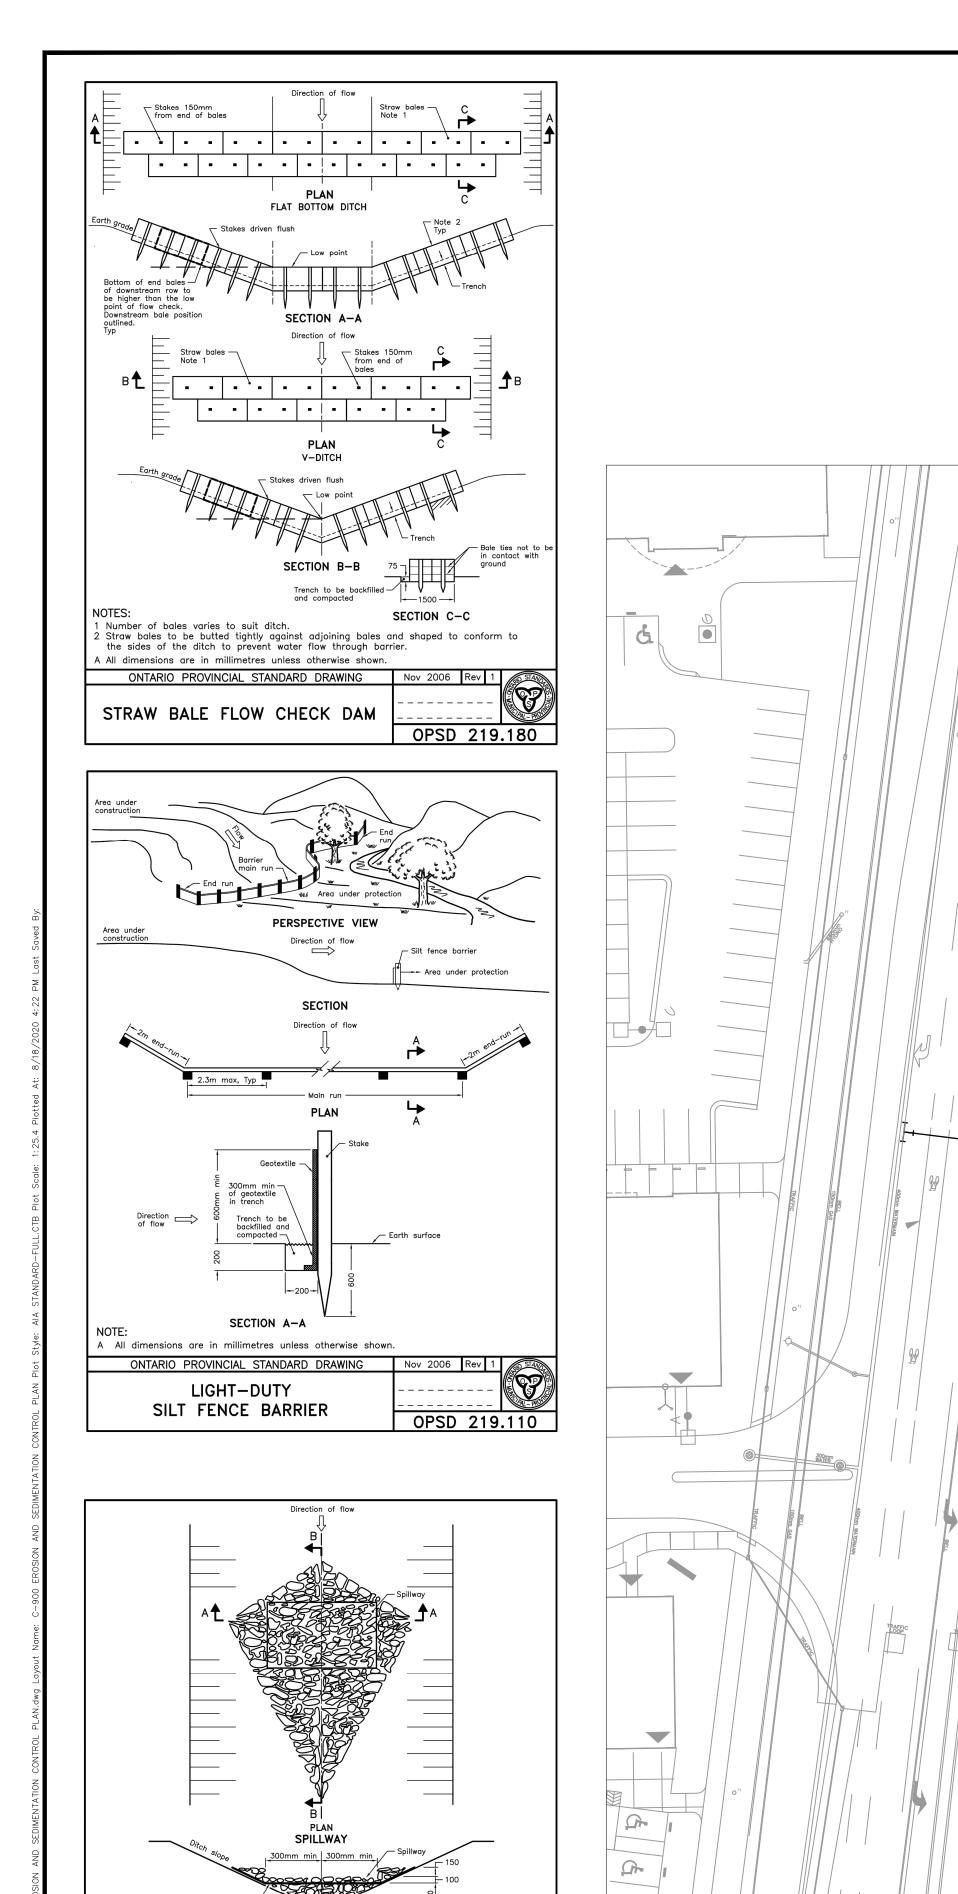

SECTION A-A

SECTION B-B

ONTARIO PROVINCIAL STANDARD DRAWING

Nov 2006 Rev 1

ROCK FLOW CHECK DAM

V-DITCH

OPSD 219.210

A All dimensions are in millimetres unless otherwise shown.

V-DITCH

THE CONTRACTOR SHALL IMPLEMENT BEST MANAGEMENT PRACTICES, TO PROVIDE FOR

PROTECTION OF THE AREA DRAINAGE SYSTEM AND THE RECEIVING WATERCOURSE,

DURING CONSTRUCTION ACTIVITIES. THE CONTRACTOR ACKNOWLEDGES THAT FAILURE

TO IMPLEMENT APPROPRIATE EROSION AND SEDIMENT CONTROL MEASURES MAY BE SUBJECT TO PENALTIES IMPOSED BY ANY APPLICABLE REGULATORY AGENCY,

1. SILT FENCE TO BE ERECTED PRIOR TO EARTH WORKS BEING COMMENCED. SILT FENCE

2. STRAW BALE SEDIMENT TRAPS TO BE CONSTRUCTED IN EXISTING ROAD SIDE DITCHES.

TO BE MAINTAINED UNTIL VEGETATION IS ESTABLISHED OR UNTIL START OF

TRAPS TO REMAIN AND BE MAINTAINED UNTIL VEGETATION IS ESTABLISHED.

3. SILT SACK TO BE PLACED AND MAINTAINED UNDER COVER OF ALL CATCHBASINS. GEOTEXTILE SILT SACK IN STREET CBs TO REMAIN UNTIL ALL CURBS ARE

CONSTRUCTED. GEOTEXTILE FABRIC IN RYCBs TO REMAIN UNTIL VEGETATION IS

SUBSEQUENT PHASE.

289

. SEE DRAWING C-010 FOR ADDITIONAL DETAILS AND

2. SITE BENCHMARK TO BE OBTAINED FROM LEGAL SURVEYOR ANNIS, O'SULLIVAN, VOLLEBEKK LTD.

LEGEND:

LIGHT DUTY SILT FENCE AS PER OPSD-219.110

SNOW FENCE

OPSD-219.180 ROCK CHECK DAM AS PER OPSD-219.210

STRAW BALE CHECK DAM AS PER

SILT SACK PLACED UNDER EXISTING CB TEMPORARY MUD MAT 0.15m THICK 50mm

CLEAR STONE ON NON WOVEN FILTER CLOTH

SEE 010, 011, 012 FOR NOTES, LEGEND, CB TABLE, STREET SECTIONS AND DETAILS