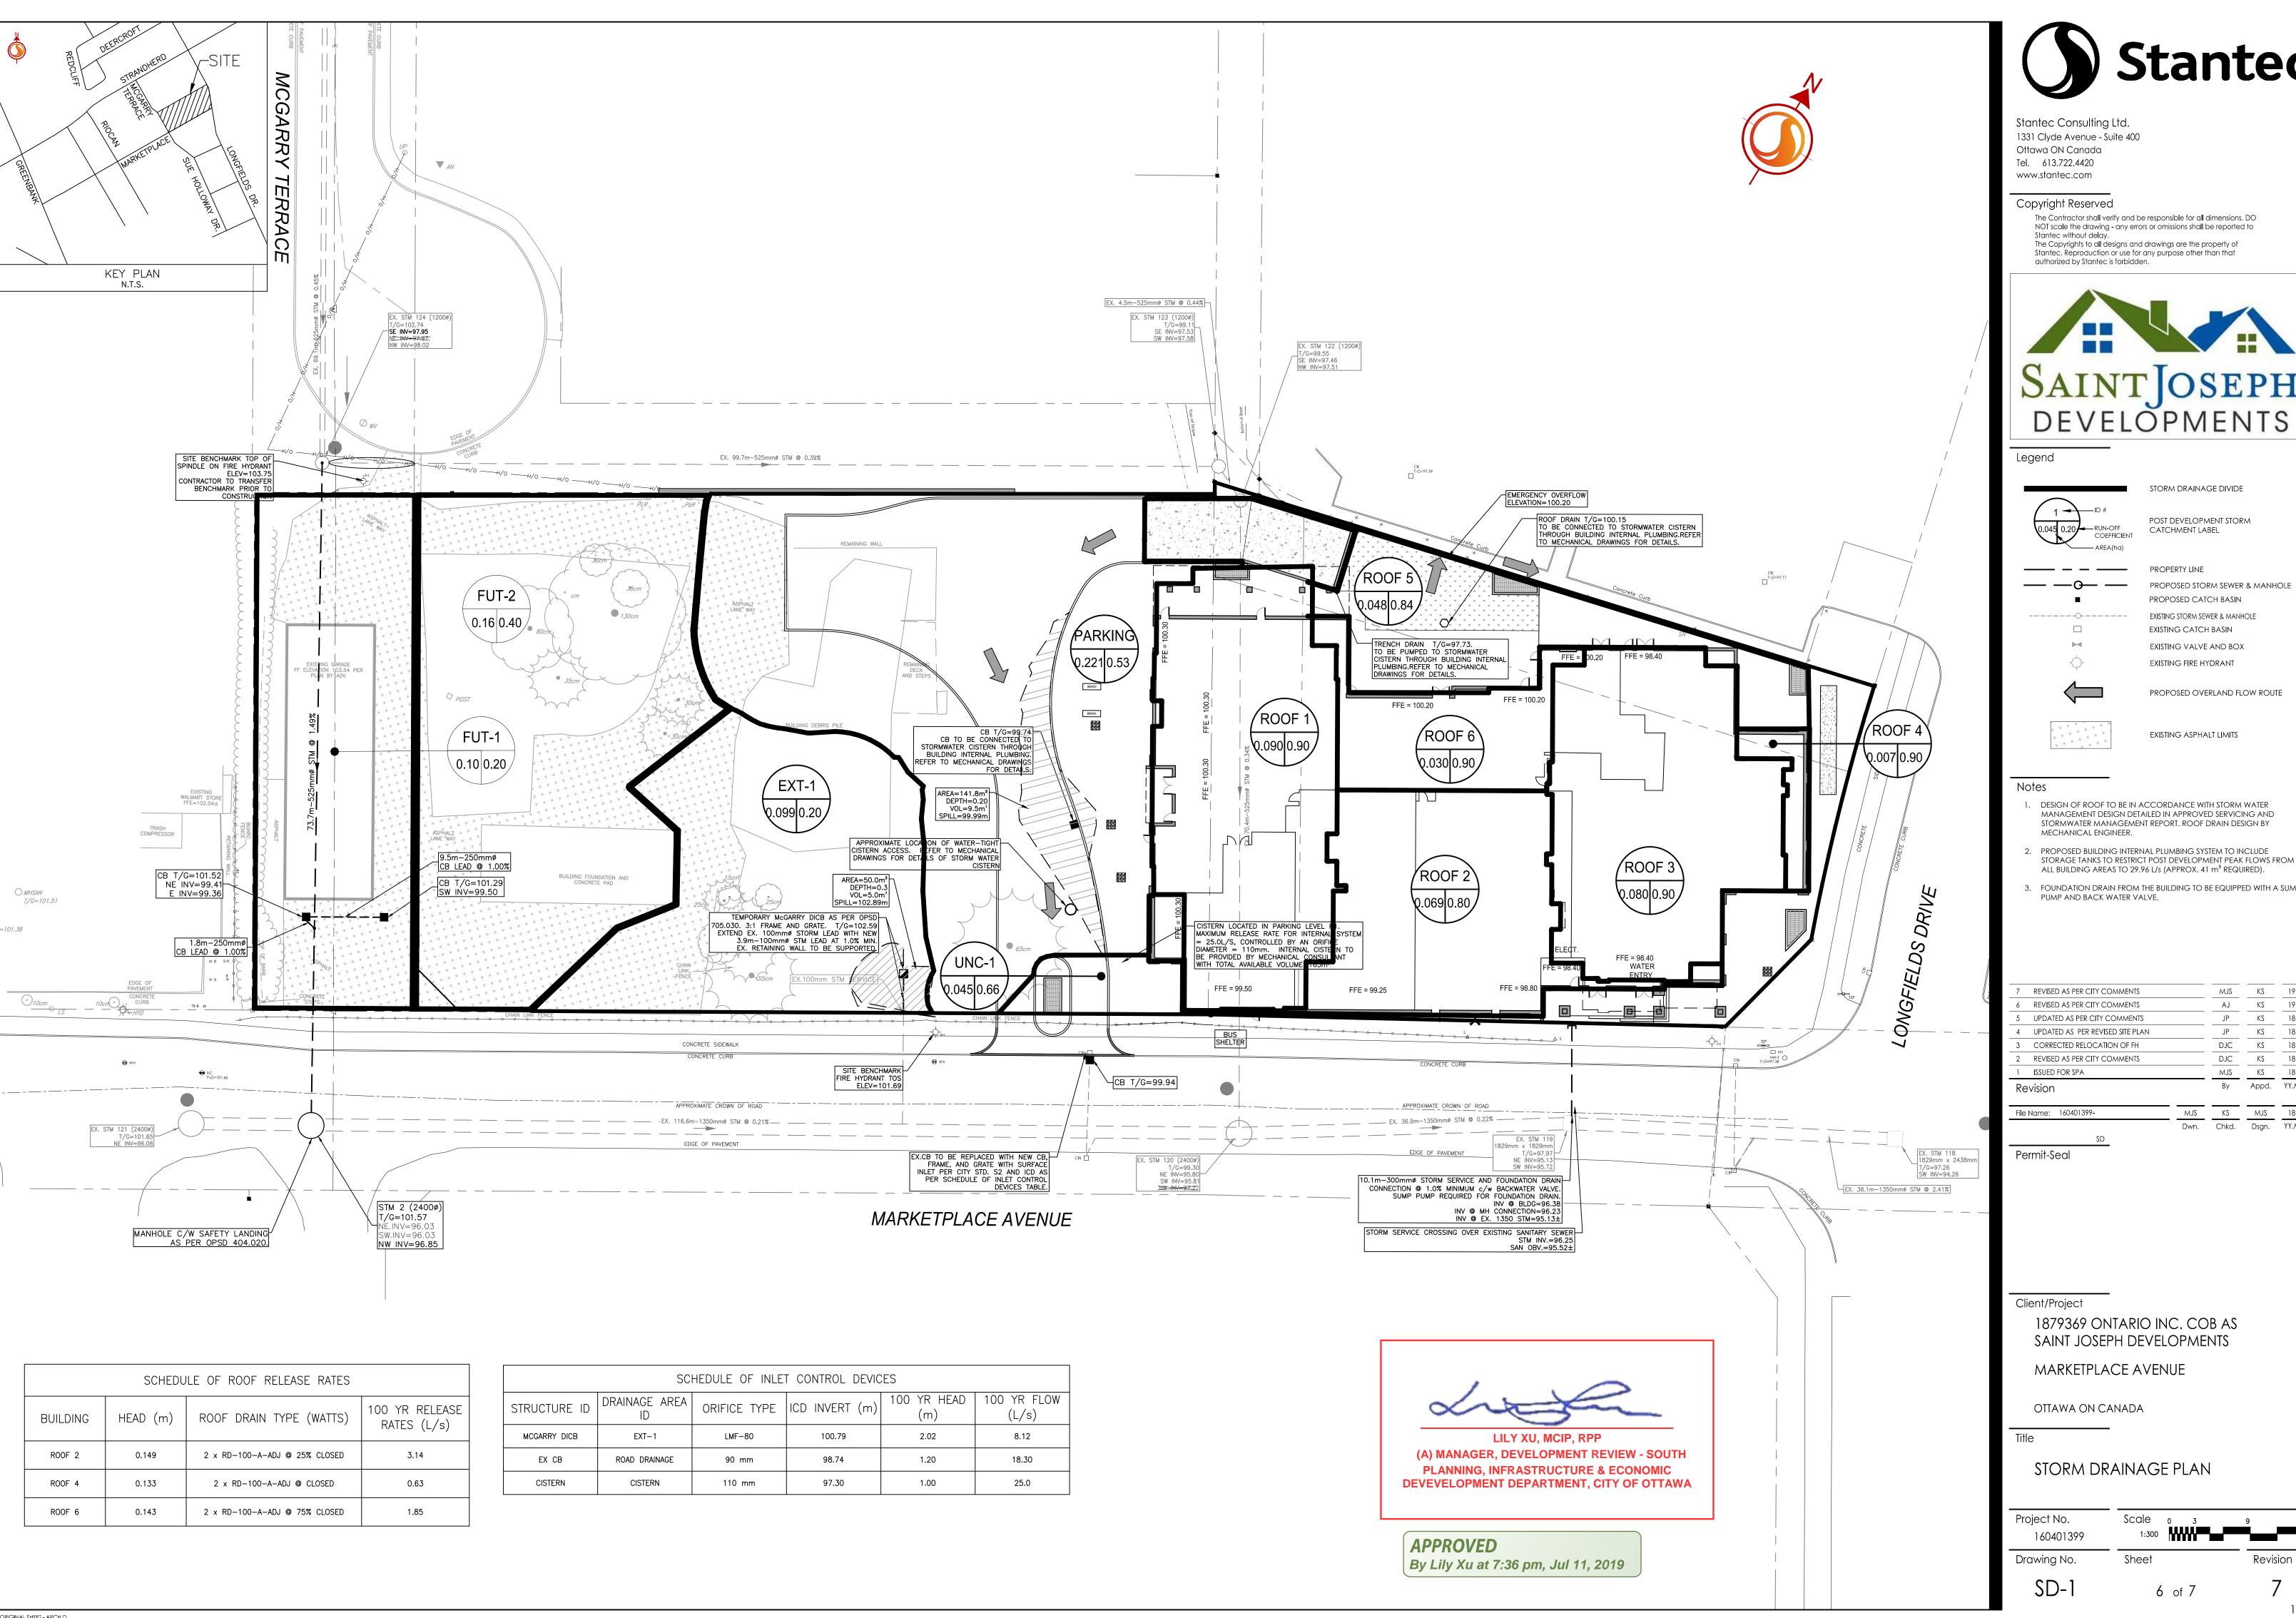

The Contractor shall verify and be responsible for all dimensions. DO NOT scale the drawing - any errors or omissions shall be reported to The Copyrights to all designs and drawings are the property of Stantec. Reproduction or use for any purpose other than that

PROPERTY LINE

PROPOSED STORM SEWER & MANHOLE PROPOSED CATCH BASIN EXISTING STORM SEWER & MANHOLE EXISTING CATCH BASIN EXISTING VALVE AND BOX

PROPOSED OVERLAND FLOW ROUTE

EXISTING ASPHALT LIMITS

DESIGN OF ROOF TO BE IN ACCORDANCE WITH STORM WATER MANAGEMENT DESIGN DETAILED IN APPROVED SERVICING AND STORMWATER MANAGEMENT REPORT. ROOF DRAIN DESIGN BY

- ALL BUILDING AREAS TO 29.96 L/s (APPROX. 41 m<sup>3</sup> REQUIRED).
- 3. FOUNDATION DRAIN FROM THE BUILDING TO BE EQUIPPED WITH A SUMP

| 7        | REVISED AS PER CITY COMMENTS     |      | MJS   | KS       | 19.05.14 |
|----------|----------------------------------|------|-------|----------|----------|
| 6        | REVISED AS PER CITY COMMENTS     |      | AJ    | KS       | 19.03.01 |
| 5        | UPDATED AS PER CITY COMMENTS     |      | JP    | KS       | 18.09.24 |
| 4        | UPDATED AS PER REVISED SITE PLAN |      | JP    | KS       | 18.06.14 |
| 3        | CORRECTED RELOCATION OF FH       |      | DJC   | KS       | 18.06.04 |
| 2        | REVISED AS PER CITY COMMENTS     |      | DJC   | KS       | 18.06.01 |
| 1        | ISSUED FOR SPA                   |      | MJS   | KS       | 18.02.02 |
| Revision |                                  | Ву   | Appd. | YY.MM.DD |          |
| File     | Name: 160401399-                 | MJS  | KS    | MJS      | 18.01.26 |
|          |                                  | Dwn. | Chkd. | Dsgn.    | YY.MM.DD |
|          |                                  |      |       |          |          |

Revision

ORIGINAL SHEET - ARCH D

17615