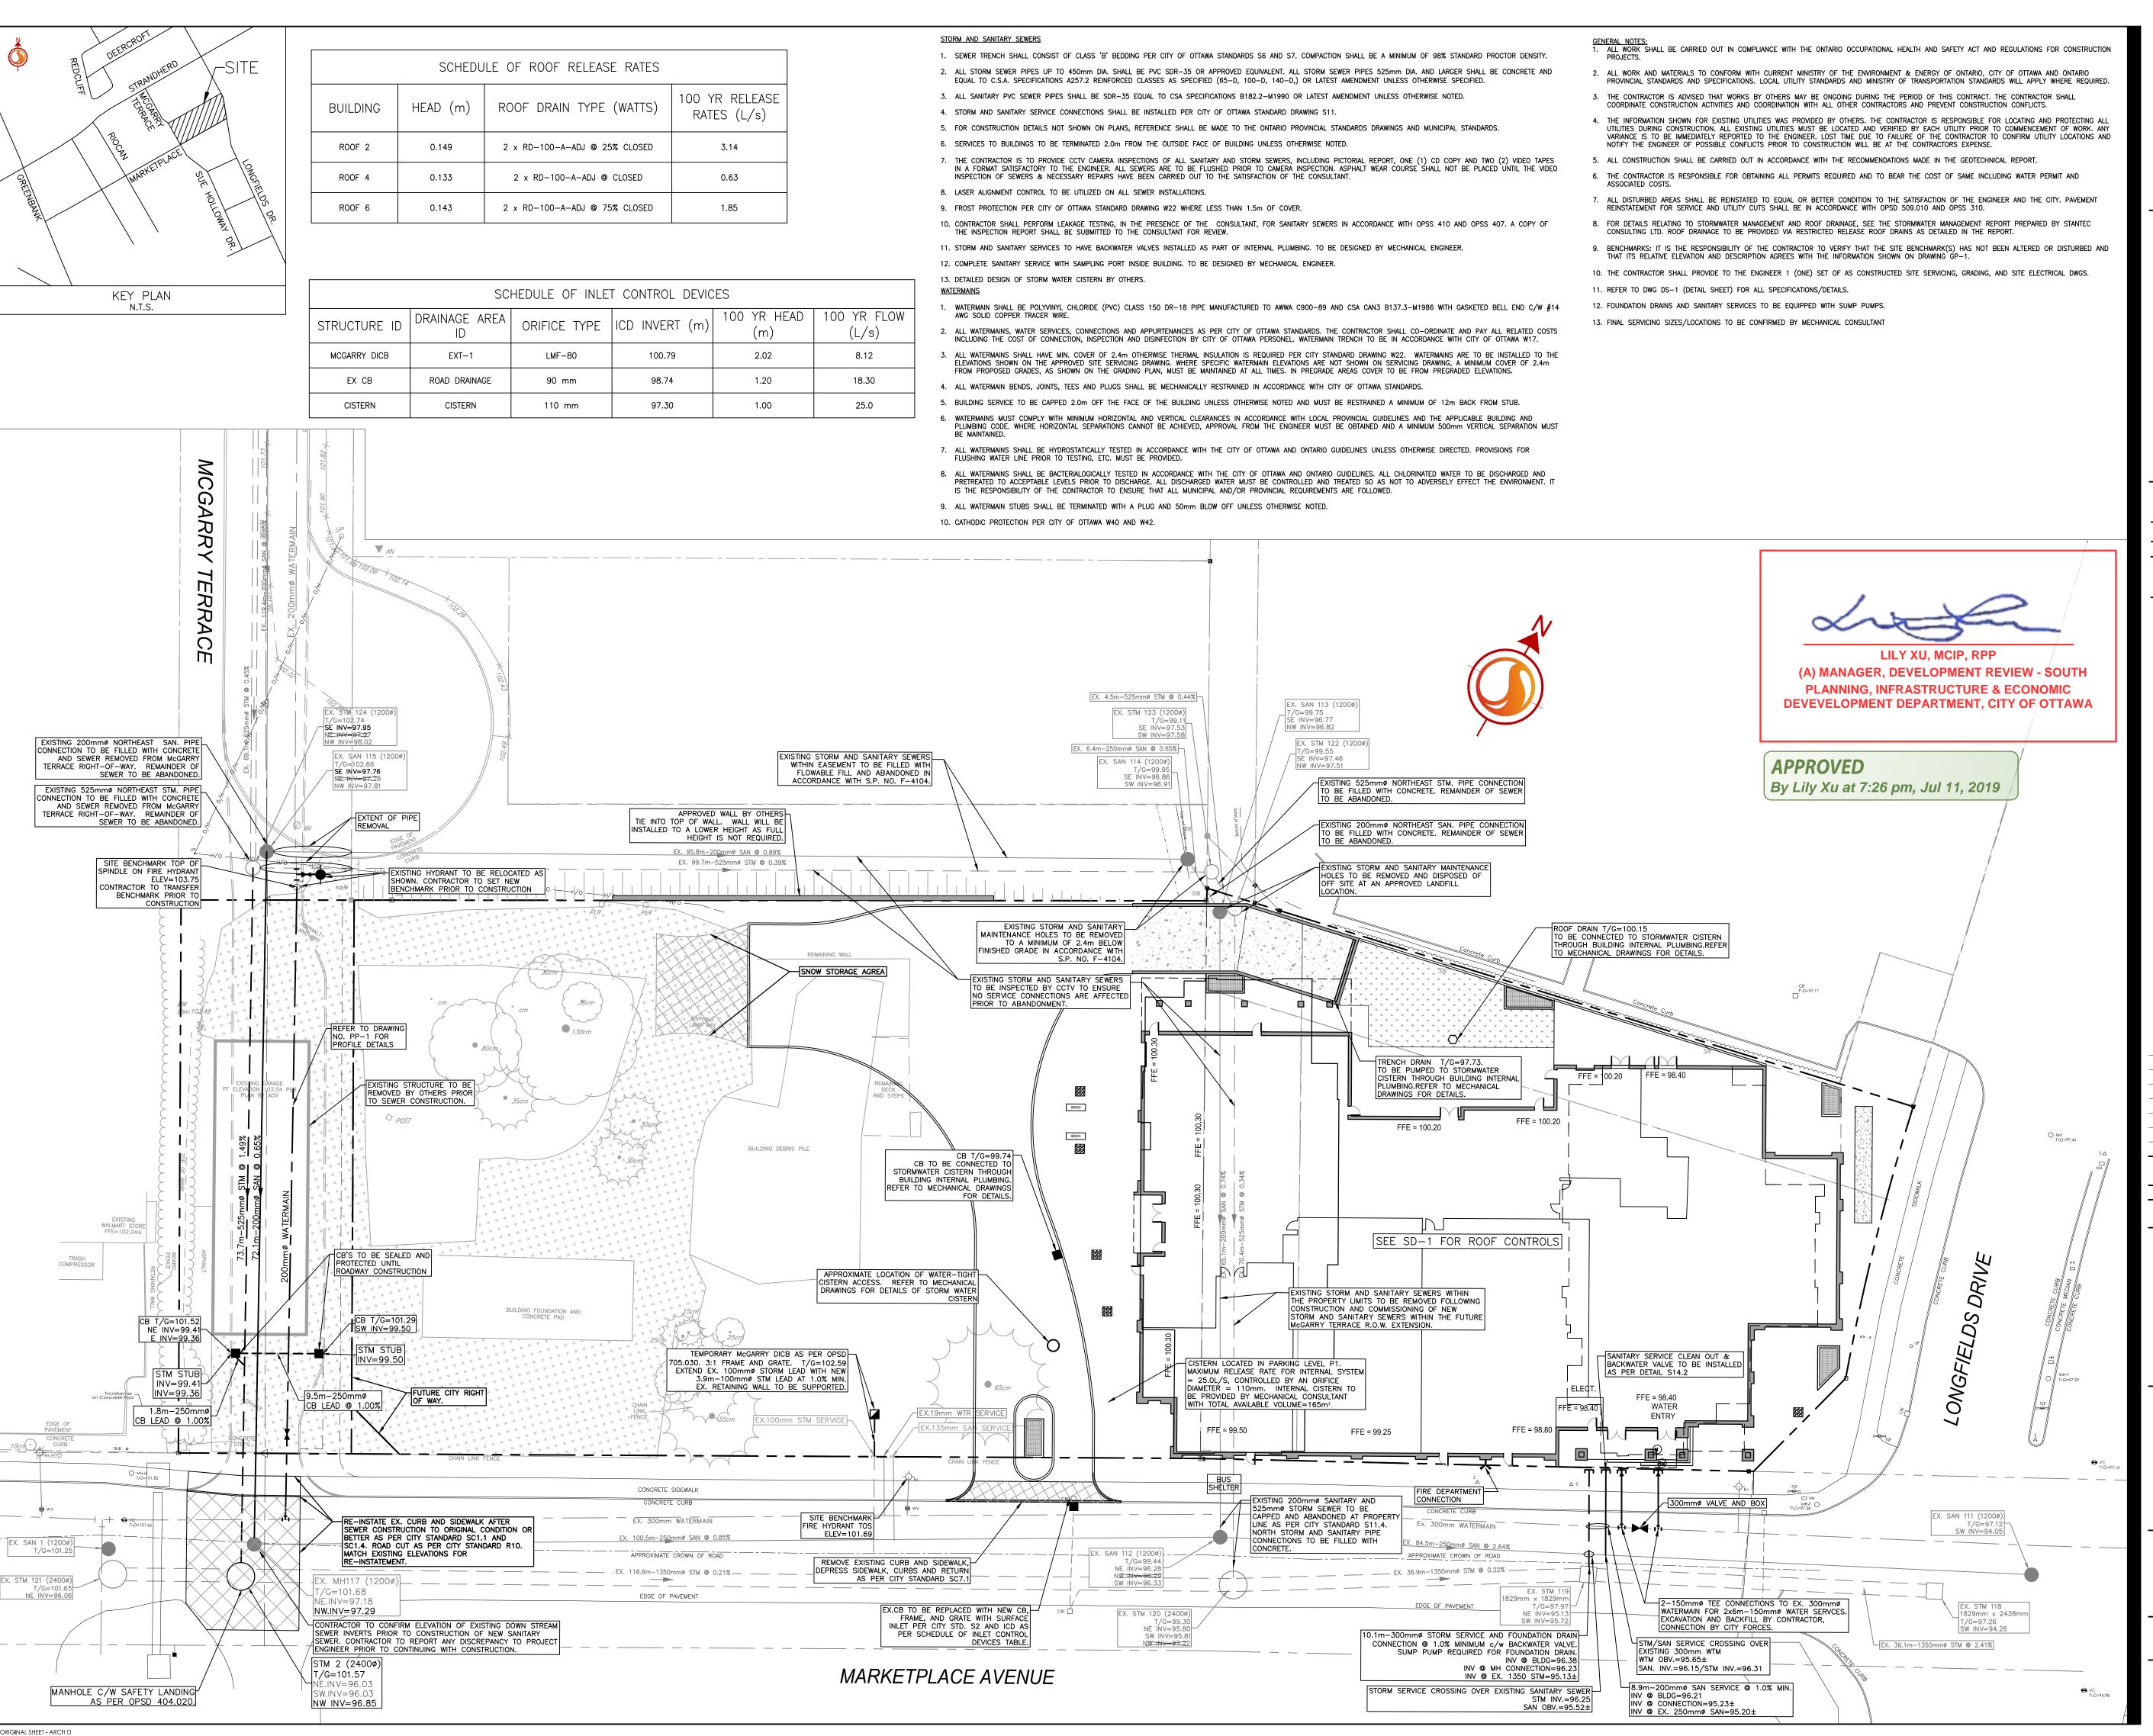

## Legend — — — PROPERTY LINE PROPOSED SANITARY SEWER & MANHOLE PROPOSED STORM SEWER & MANHOLE PROPOSED CATCH BASIN PROPOSED WATERMAIN PROPOSED VALVE AND BOX PROPOSED FIRE HYDRANT PROPOSED WATERMAIN REDUCER PROPOSED WATER METER PROPOSED REMOTE WATER METER EXISTING SANITARY SEWER & MANHOLE EXISTING STORM SEWER & MANHOLE EXISTING CATCH BASIN EXISTING WATERMAIN EXISTING VALVE AND BOX

EXISTING FIRE HYDRANT

EXISTING ASPHALT LIMITS

ROAD CUT RE-INSTATEMENT AREA

| 7    | REVISED AS PER CITY COMMENTS     |      | SLM   | KS    | 19.05.14 |
|------|----------------------------------|------|-------|-------|----------|
| 6    | REVISED AS PER CITY COMMENTS     |      | AJ    | KS    | 19.03.01 |
| 5    | UPDATED AS PER CITY COMMENTS     |      | JP    | KS    | 18.09.24 |
| 4    | UPDATED AS PER REVISED SITE PLAN |      | JP    | KS    | 18.06.14 |
| 3    | CORRECTED RELOCATION OF FH       |      | DJC   | KS    | 18.06.04 |
| 2    | REVISED AS PER CITY COMMENTS     |      | DJC   | KS    | 18.06.01 |
| 1    | ISSUED FOR SPA                   |      | MJS   | KS    | 18.02.02 |
| Re   | vision                           |      | Ву    | Appd. | YY.MM.DD |
| File | Name: 160401399-SSP              | MJS  | KS    | MJS   | 18.01.26 |
|      |                                  | Dwn. | Chkd. | Dsgn. | YY.MM.DD |
|      |                                  |      |       |       |          |

Permit-Seal

Client/Project

1879369 ONTARIO INC. COB AS SAINT JOSEPH DEVELOPMENTS

MARKETPLACE AVENUE

OTTAWA ON CANADA

SITE SERVICING PLAN

| Project No.<br>160401399 | Scale <sub>0</sub> <sub>3</sub> | 9 15m              |
|--------------------------|---------------------------------|--------------------|
| Drawing No.              | Sheet                           | <del> , , , </del> |
| SSP-1                    | 2 of 7                          | Revision 5         |