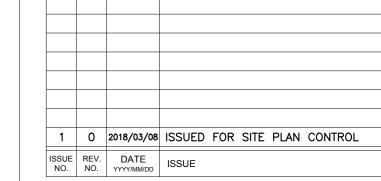

NOTE: TREES ARE TO BE PROTECTED WITH A TREE PROTECTION FENCE DURING THE **CONSTRUCTION PERIOD.** 

JAMES B. LENNOX & ASSOCIATES INC. LANDSCAPE ARCHITECTS 3332 CARLING AVE. OTTAWA, ONTARIO K2H 5A8 Tel. (613) 722-5168 Fax. 1(866) 343-3942

7. The contractor is to identify all existing trees to remain on site with the Landscape Architect prior to construction.

8. The contractor is to stake the proposed location of all plant material in conjunction with the Landscape Architect prior to excavation.

9. Minimum distances for selected deciduous trees are as follows: Building Foundations 7.5m Sidewalks 1.5m

Public Streets 2.5m Underground Infrastructure 2.0m

10. All trees within 1m of underground utility trenches are to be excavated 11. Remove all protective wrapping from tree trunks after installation.

12. Staking of trees shall only be performed if necessary.

13. Ensure that mulch is pulled back a min. distance of 75mm from base of

EDWARD J. CUHACI & ASSOCIATES ARCHITECTS Inc. Fax: (613) 236-1944 Telephone: (613) 236-7135 E-mail: info@cuhaci.com