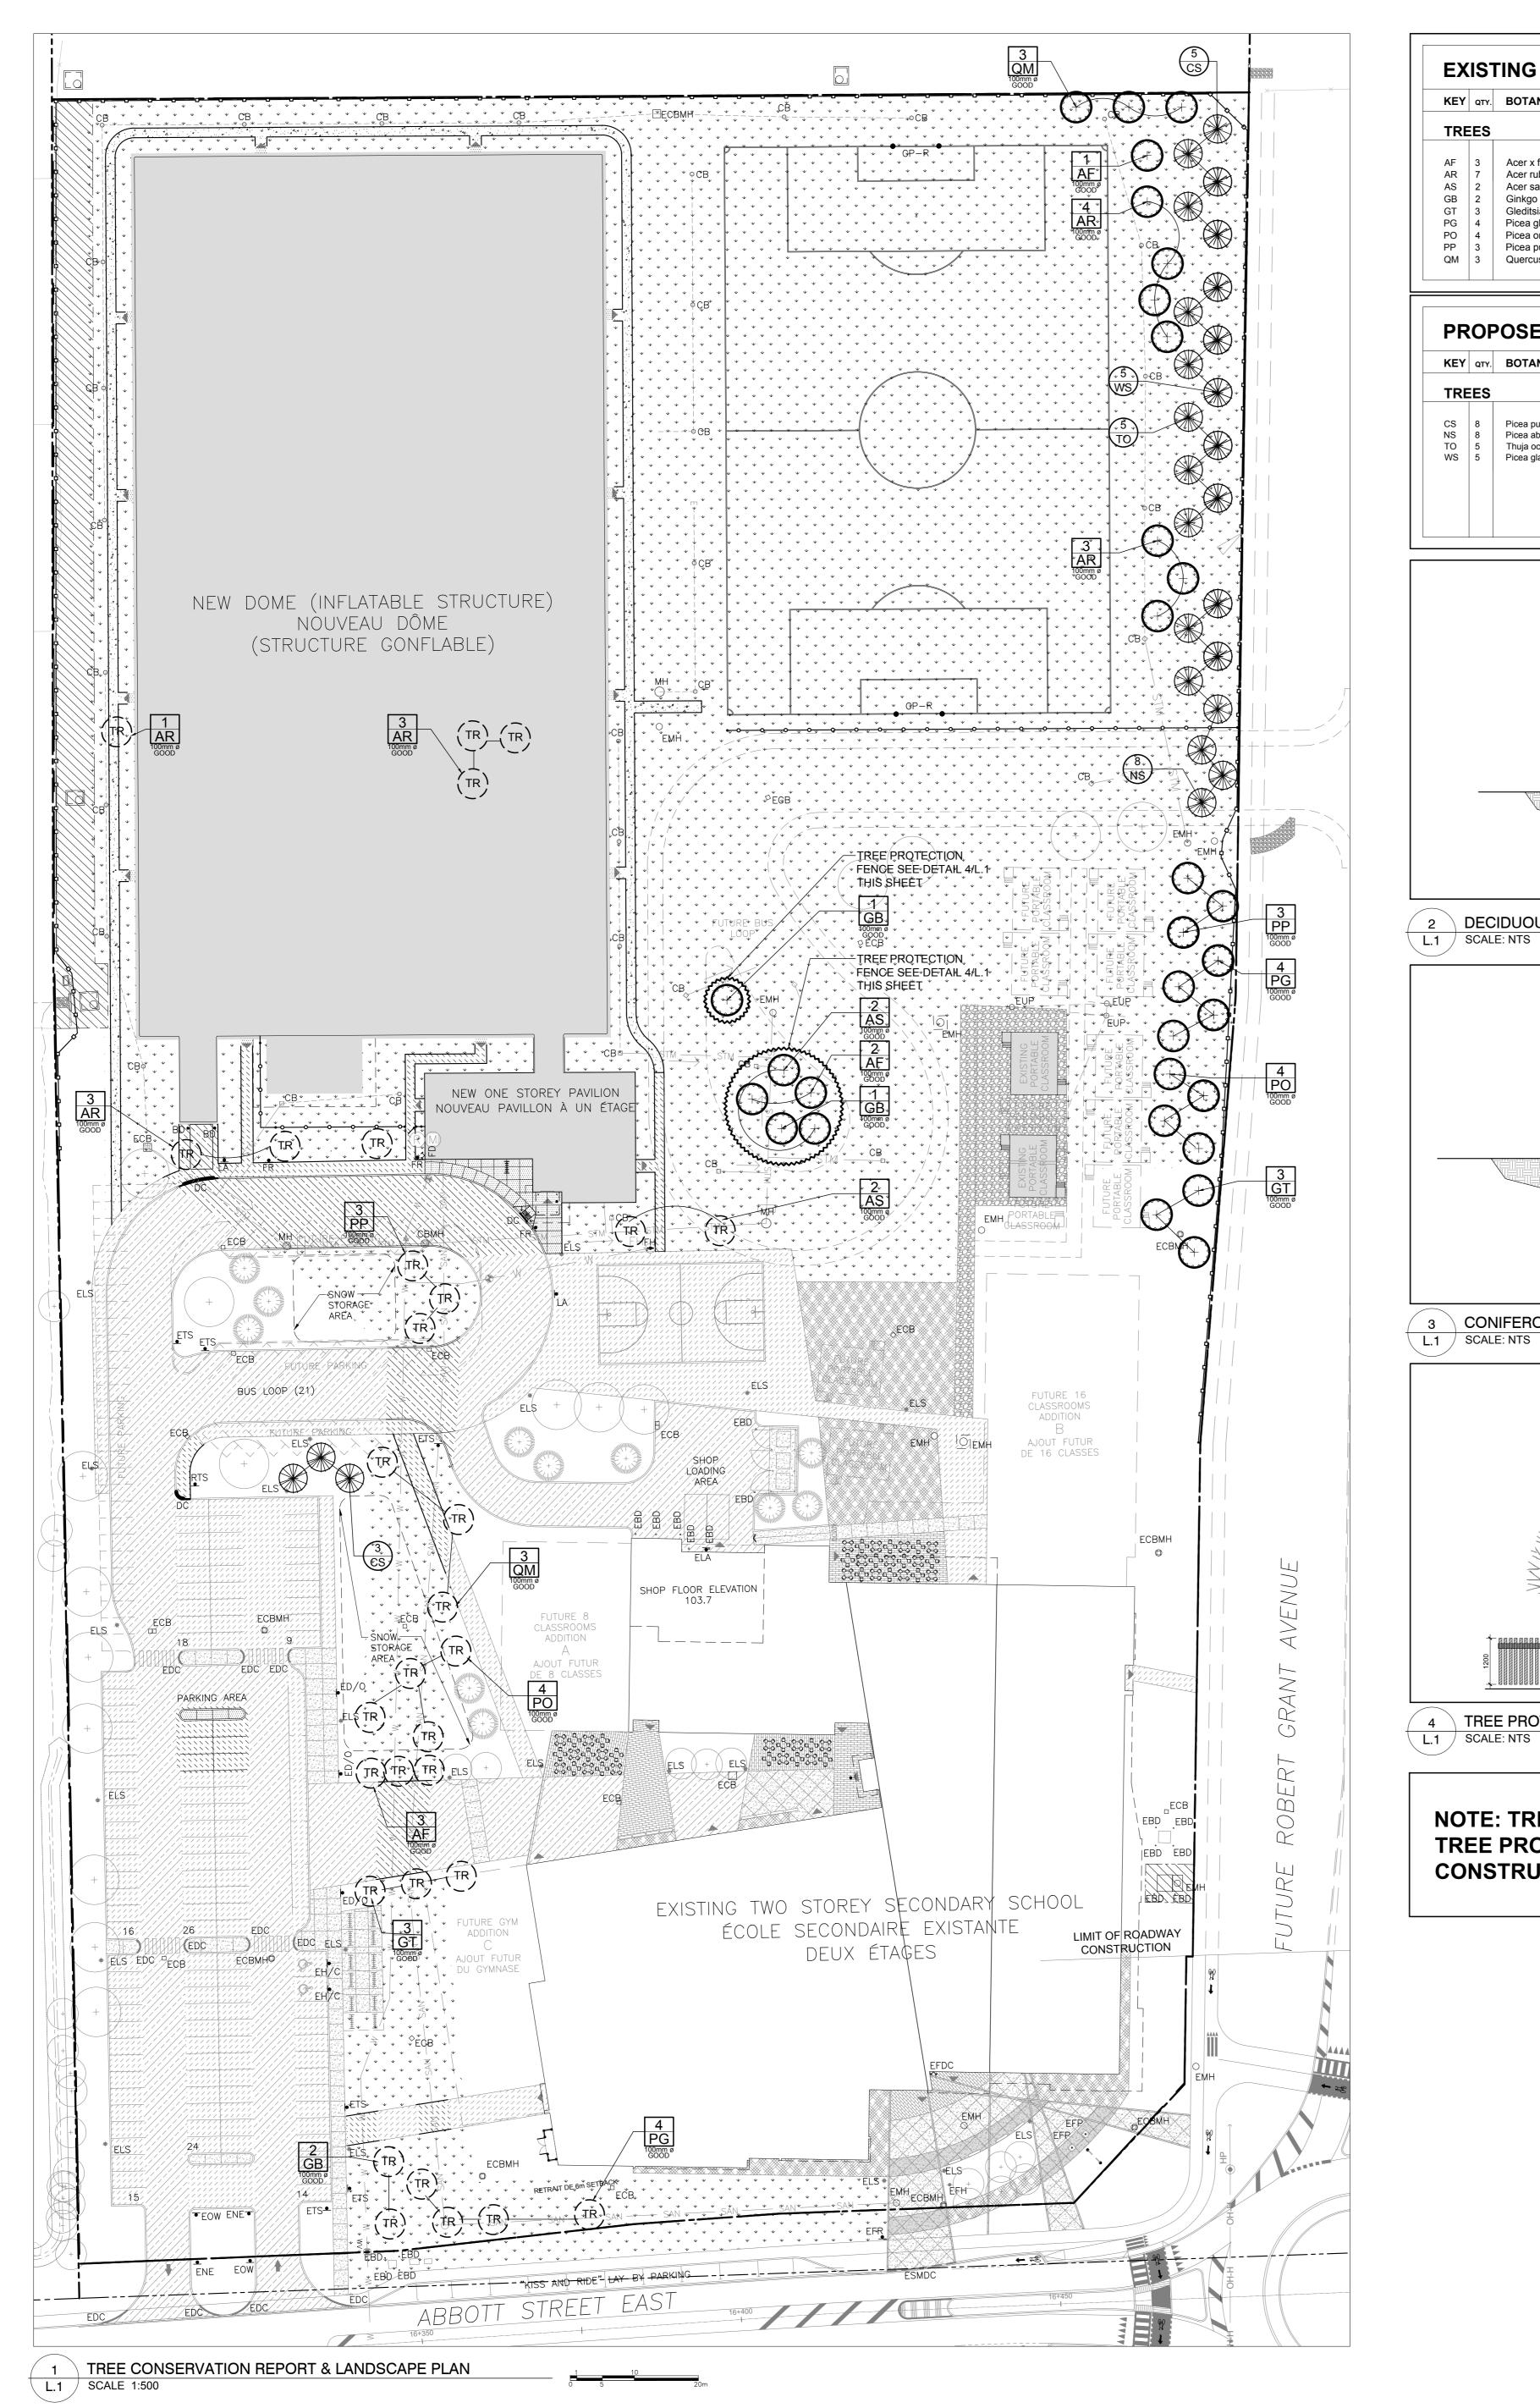

## **LEGEND**

**EXISTING CONIFEROUS TREE TO** REMAIN

EXISTING DECIDUOUS TREE TO

**EXISTING LOCATION OF EXISTING** TREE TO BE TRANSPLANTED

**NEW LOCATION OF EXISTING TREE** TO BE TRANSPLANTED

PROPOSED CONIFEROUS TREE

—

→

NEW CHAINLINK FENCE

————— EXISTING CHAINLINK FENCE

V V V PROPOSED SEED w w w

NOTE: TREES ARE TO BE PROTECTED WITH A TREE PROTECTION FENCE DURING THE **CONSTRUCTION PERIOD.** 

JAMES B. LENNOX & ASSOCIATES INC. LANDSCAPE ARCHITECTS 3332 CARLING AVE. OTTAWA, ONTARIO K2H 5A8 Tel. (613) 722-5168 Fax. 1(866) 343-3942