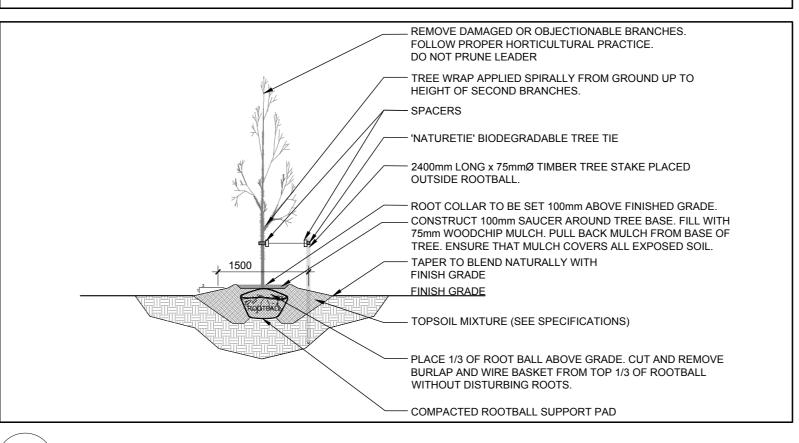

9. Minimum distances for selected deciduous trees are as follows: Building Foundations 7.5m Sidewalks 1.5m

Public Streets 2.5m Underground Infrastructure 2.0m

10. All trees within 1m of underground utility trenches are to be excavated 11. Remove all protective wrapping from tree trunks after installation.

12. Staking of trees shall only be performed if necessary.

13. Ensure that mulch is pulled back a min. distance of 75mm from base of

EDWARD J. CUHACI & ASSOCIATES ARCHITECTS Inc. Fax: (613) 236-1944 Telephone: (613) 236-7135 E-mail: info@cuhaci.com