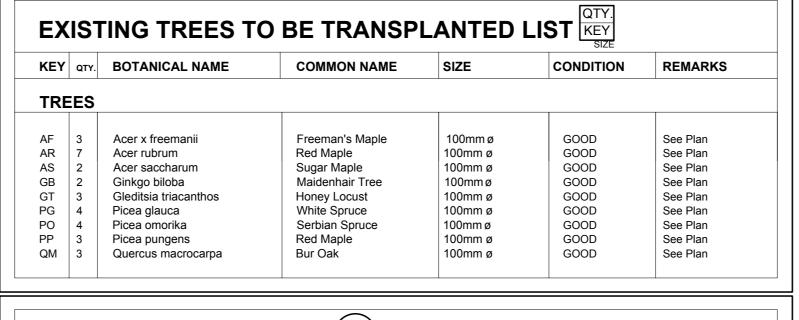

| TREES  CS 8 Picea pungens Colorado Spruce 1.2m Ht. Potted See Plar NS 8 Picea abies Norway Spruce 1.2m Ht. Potted See Plar TO 5 Thuja occidentalis Eastern White Cedar 1.2m Ht. Potted See Plar | TREES  CS 8 Picea pungens Colorado Spruce 1.2m Ht. Potted See Norway Spruce 1.2m Ht. Potted See TO 5 Thuja occidentalis Eastern White Cedar 1.2m Ht. Potted See See Eastern White Cedar 1.2m Ht. Potted See | REMARKS  | CONDITION | SIZE     | COMMON NAME         |                    |      |     |
|-------------------------------------------------------------------------------------------------------------------------------------------------------------------------------------------------|-------------------------------------------------------------------------------------------------------------------------------------------------------------------------------------------------------------|----------|-----------|----------|---------------------|--------------------|------|-----|
| CS 8 Picea pungens Colorado Spruce 1.2m Ht. Potted See Plar NS 8 Picea abies Norway Spruce 1.2m Ht. Potted See Plar TO 5 Thuja occidentalis Eastern White Cedar 1.2m Ht. Potted See Plar        | CS 8 Picea pungens Colorado Spruce 1.2m Ht. Potted See Norway Spruce 1.2m Ht. Potted See TO 5 Thuja occidentalis Eastern White Cedar 1.2m Ht. Potted See                                                    |          |           |          |                     | BOTANICAL NAME     | QTY. | KEY |
| NS 8 Picea abies Norway Spruce 1.2m Ht. Potted See Plar TO 5 Thuja occidentalis Eastern White Cedar 1.2m Ht. Potted See Plar                                                                    | NS 8 Picea abies Norway Spruce 1.2m Ht. Potted See TO 5 Thuja occidentalis Eastern White Cedar 1.2m Ht. Potted See                                                                                          |          |           |          |                     |                    | ES   | TRE |
| NS 8 Picea abies Norway Spruce 1.2m Ht. Potted See Plar To 5 Thuja occidentalis Eastern White Cedar 1.2m Ht. Potted See Plar                                                                    | NS 8 Picea abies Norway Spruce 1.2m Ht. Potted See TO 5 Thuja occidentalis Eastern White Cedar 1.2m Ht. Potted See                                                                                          |          |           |          |                     |                    |      |     |
| TO 5 Thuja occidentalis Eastern White Cedar 1.2m Ht. Potted See Plan                                                                                                                            | TO 5 Thuja occidentalis Eastern White Cedar 1.2m Ht. Potted See                                                                                                                                             | See Plan | Potted    | 1.2m Ht. | Colorado Spruce     | Picea pungens      | 8    | CS  |
|                                                                                                                                                                                                 | -   -   -   -   -   -   -   -   -   -                                                                                                                                                                       | See Plan | Potted    | 1.2m Ht. | Norway Spruce       | Picea abies        | 8    | NS  |
|                                                                                                                                                                                                 | WS 5 Picea glauca White Spruce 1.2m Ht. Potted See                                                                                                                                                          | See Plan | Potted    | 1.2m Ht. | Eastern White Cedar | Thuja occidentalis | 5    | ΓΟ  |
| WS   5   Picea glauca   White Spruce   1.2m Ht.   Potted   See Plar                                                                                                                             |                                                                                                                                                                                                             | See Plan | Potted    | 1.2m Ht. | White Spruce        | Picea glauca       | 5    | NS  |
|                                                                                                                                                                                                 |                                                                                                                                                                                                             |          |           |          |                     |                    |      |     |
|                                                                                                                                                                                                 |                                                                                                                                                                                                             |          |           |          |                     |                    |      |     |
|                                                                                                                                                                                                 |                                                                                                                                                                                                             |          |           |          |                     |                    |      |     |
|                                                                                                                                                                                                 |                                                                                                                                                                                                             |          |           |          |                     |                    |      |     |

NOTE: TREES ARE TO BE PROTECTED WITH A TREE PROTECTION FENCE DURING THE **CONSTRUCTION PERIOD.** 

JAMES B. LENNOX & ASSOCIATES INC. LANDSCAPE ARCHITECTS 3332 CARLING AVE. OTTAWA, ONTARIO K2H 5A8 Tel. (613) 722-5168 Fax. 1(866) 343-3942