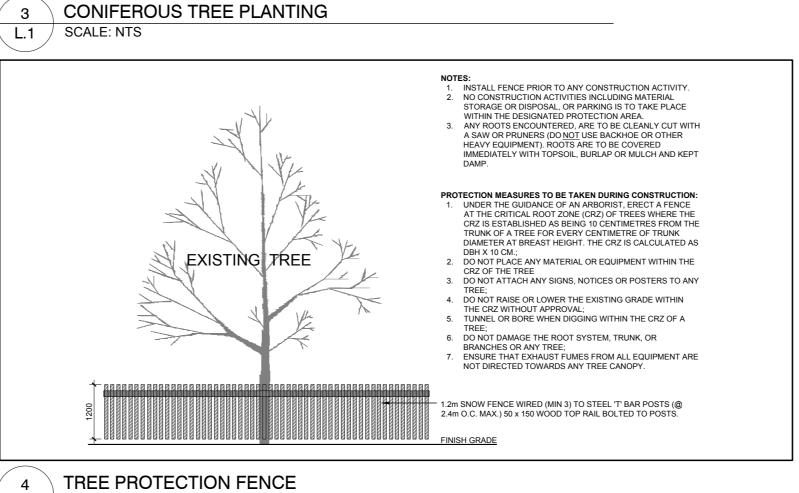

NOTE: TREES ARE TO BE PROTECTED WITH A TREE PROTECTION FENCE DURING THE **CONSTRUCTION PERIOD.** 

JAMES B. LENNOX & ASSOCIATES INC. LANDSCAPE ARCHITECTS 3332 CARLING AVE. OTTAWA, ONTARIO K2H 5A8 Tel. (613) 722-5168 Fax. 1(866) 343-3942