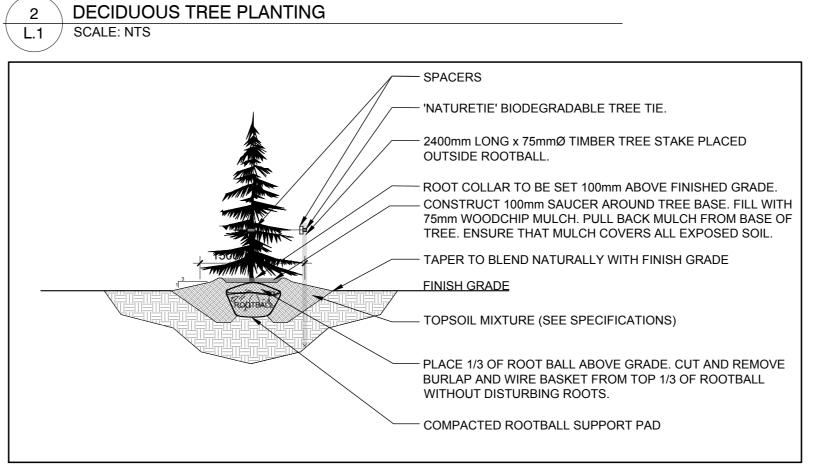

9. Minimum distances for selected deciduous trees are as follows: Building Foundations 7.5m Sidewalks 1.5m

Public Streets 2.5m Underground Infrastructure 2.0m

10. All trees within 1m of underground utility trenches are to be excavated 11. Remove all protective wrapping from tree trunks after installation.

12. Staking of trees shall only be performed if necessary.

13. Ensure that mulch is pulled back a min. distance of 75mm from base of

EDWARD J. CUHACI & ASSOCIATES ARCHITECTS Inc. Fax: (613) 236-1944 Telephone: (613) 236-7135 E-mail: info@cuhaci.com