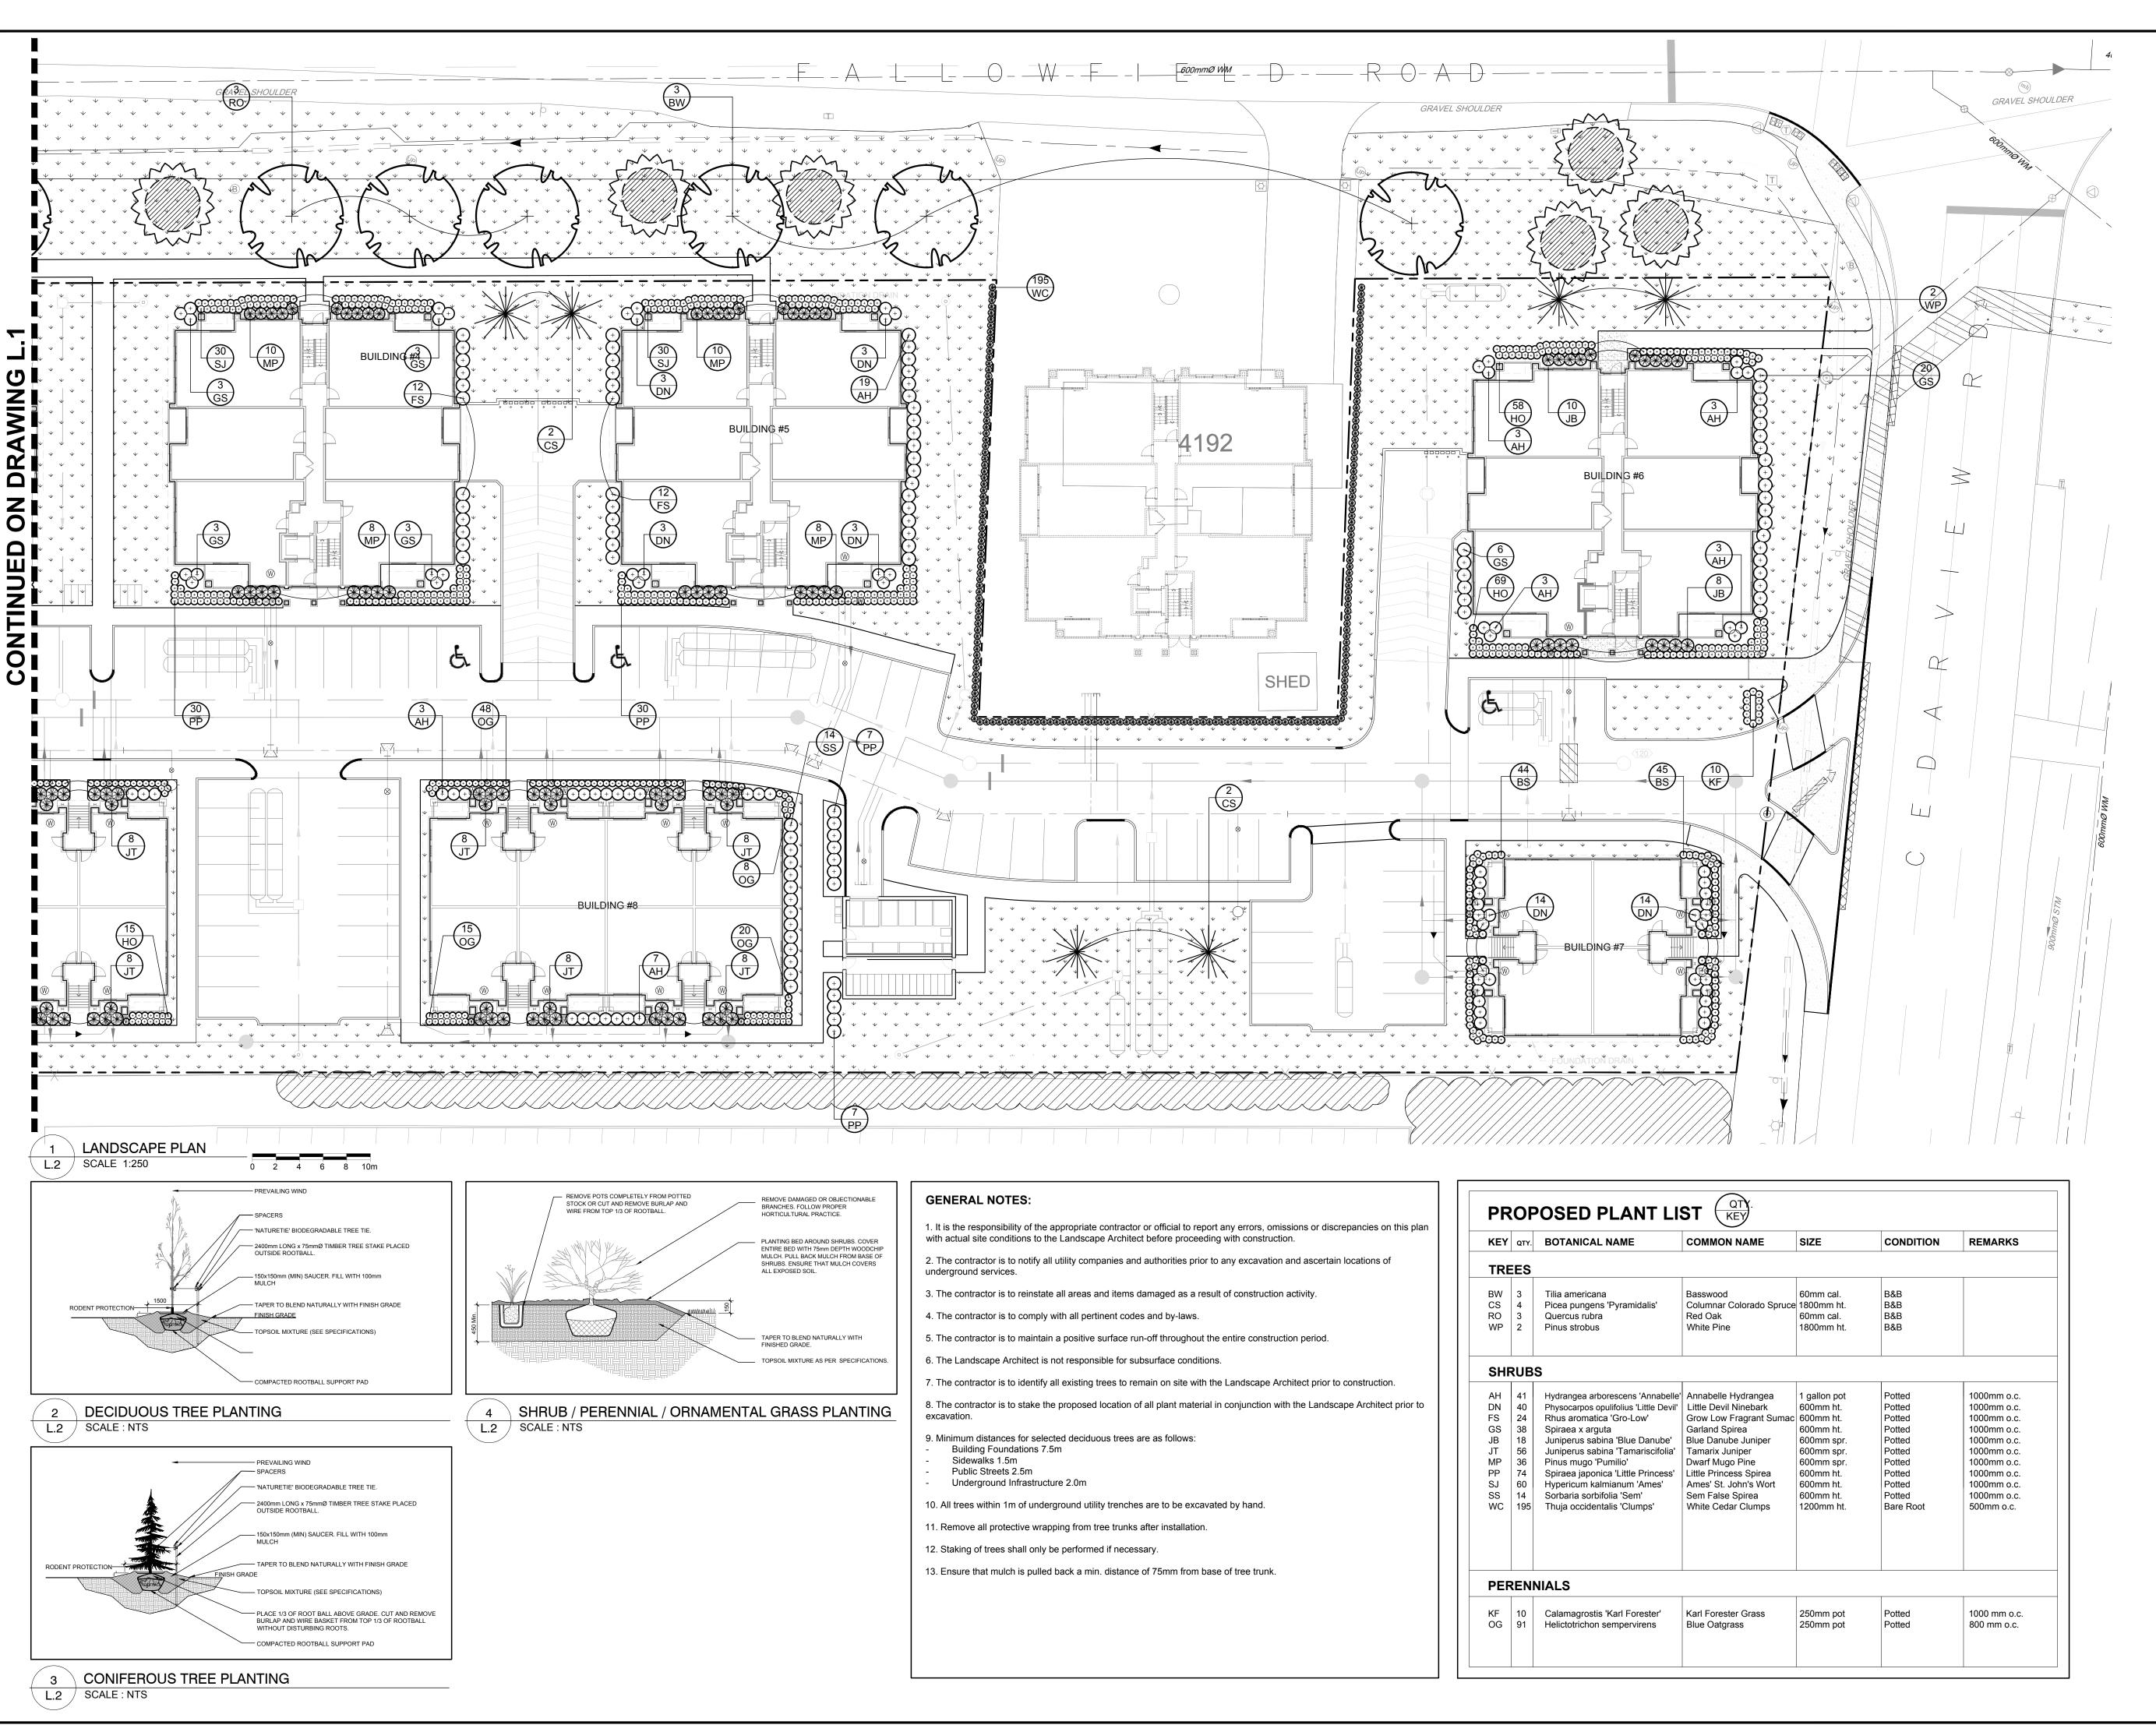

LEGEND

(SEE TREE CONSERVATION REPORT FOR DETAILS)

EXISTING TREE TO REMAIN

PROPOSED SOD

TREE PROTECTION FENCE (SEE DETAIL 2/TCR FOR DETAILS)

1 (2 m)

PROPOSED DECIDUOUS TREE

PROPOSED CONIFEROUS TREE

++++

PROPOSED SHRUBS / PERENNIALS / ORNAMENTAL GRASSES

| 3   | REVISED AS PER NEW SITE PLAN    | 03/17/2020       | ML | JL |
|-----|---------------------------------|------------------|----|----|
| 2   | REVISED AS PER CITY COMMENTS    | 09/06/2019       | LC | JL |
| 1   | ISSUED FOR SITE PLAN SUBMISSION | 07/29/2019       | ML | JL |
| No. | Issue                           | Date<br>MM/DD/YY | DR | CK |

JAMES B. LENNOX & ASSOCIATES INC.

LANDSCAPE ARCHITECTS

3332 CARLING AVE. OTTAWA, ONTARIO K2H 5A8

Tel. (613) 722-5168 Fax. 1(866) 343-3942

PROJECT

4190 TO 4236 FALLOWFIELD, OTTAWA ON

RAWING

LANDSCAPE PLAN