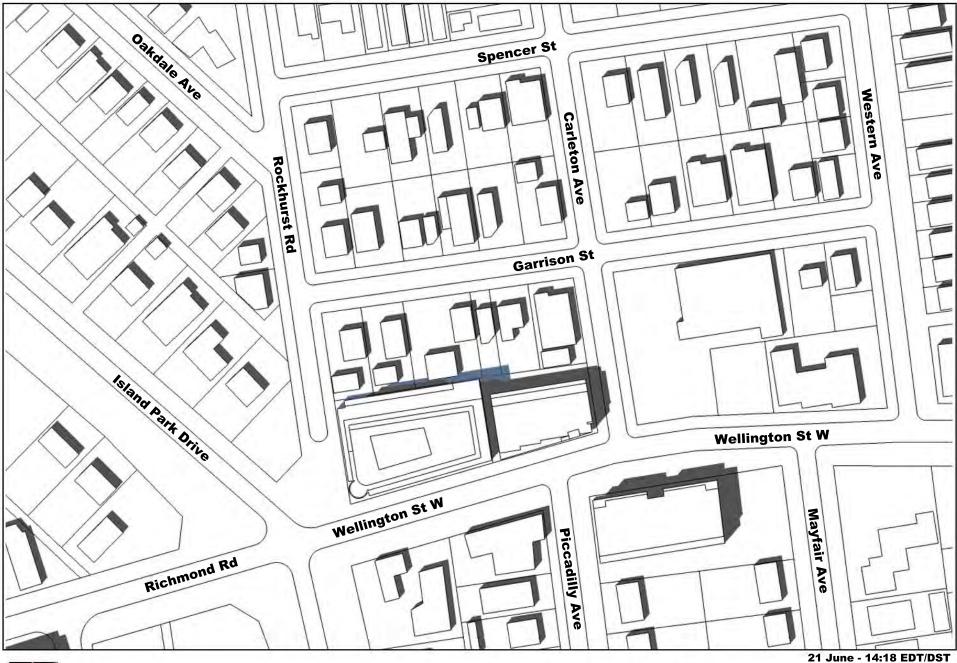

Existing shadow and 9 & 6-storey proposal with 7.5 m rear yard setback shadow

Proposed shadow

Existing shadow and 9 & 6-storey proposal with 7.5 m rear yard setback shadow

Proposed shadow

Existing shadow and 9 & 6-storey proposal with 7.5 m rear yard setback shadow

Proposed shadow

Existing shadow and 9 & 6-storey proposal with 7.5 m rear yard setback shadow

Proposed shadow

Existing shadow and 9 & 6-storey proposal with 7.5 m rear yard setback shadow

Proposed shadow

Existing shadow and 9 & 6-storey proposal with 7.5 m rear yard setback shadow