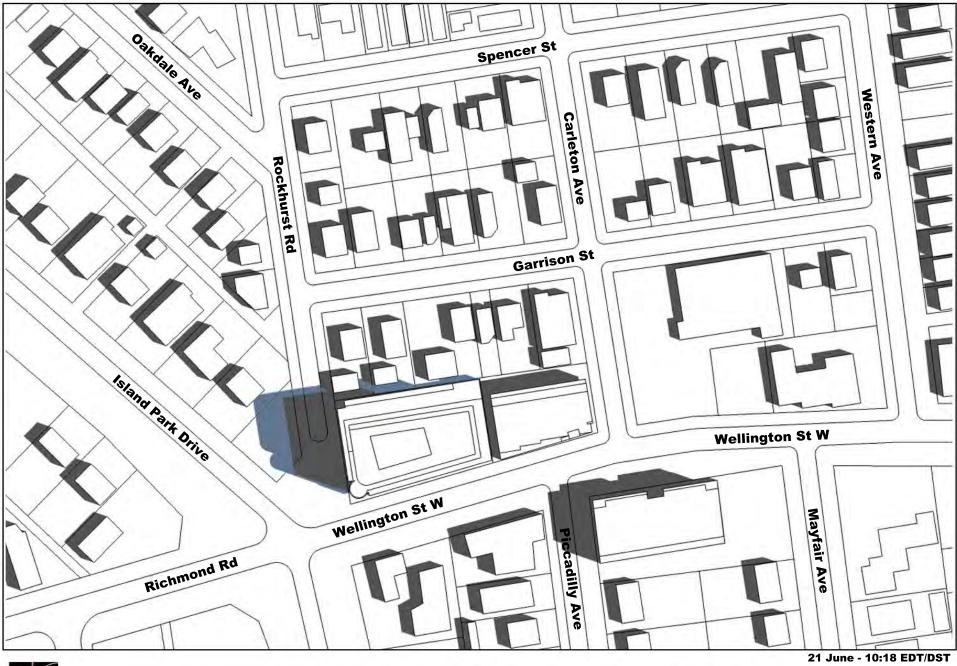

Existing shadow and 9 & 6-storey proposal with 7.5 m rear yard setback shadow

Proposed shadow

Existing shadow and 9 & 6-storey proposal with 7.5 m rear yard setback shadow

Proposed shadow

Existing shadow and 9 & 6-storey proposal with 7.5 m rear yard setback shadow

Proposed shadow

Existing shadow and 9 & 6-storey proposal with 7.5 m rear yard setback shadow

Proposed shadow

Existing shadow and 9 & 6-storey proposal with 7.5 m rear yard setback shadow

Proposed shadow

Existing shadow and 9 & 6-storey proposal with 7.5 m rear yard setback shadow