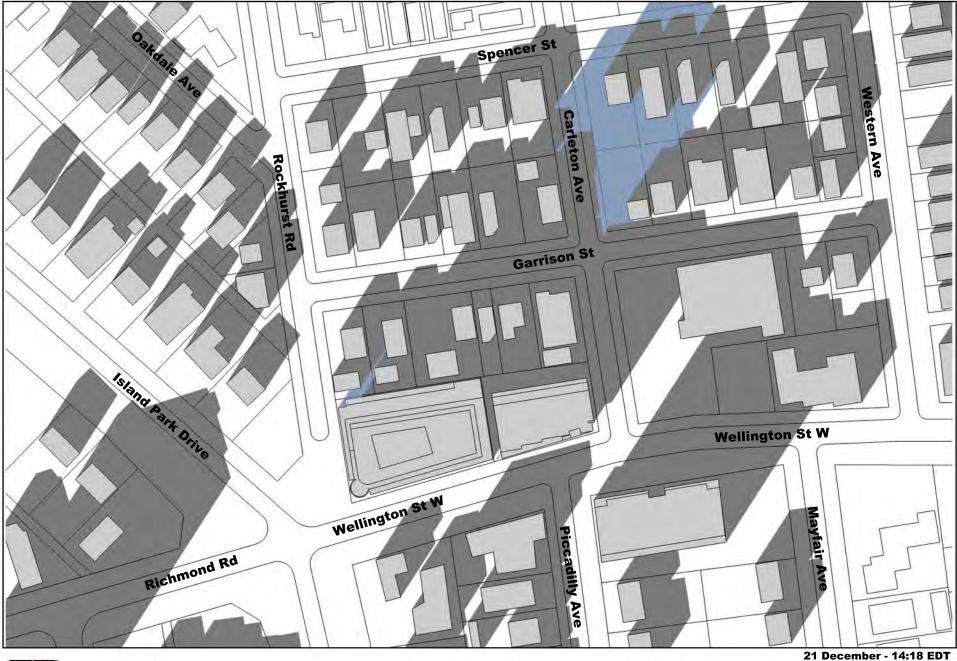

Proposed shadow

Existing shadow and 9 & 6-storey proposal with 7.5 m rear yard setback shadow

Proposed shadow

Existing shadow and 9 & 6-storey proposal with 7.5 m rear yard setback shadow

Proposed shadow

Existing shadow and 9 & 6-storey proposal with 7.5 m rear yard setback shadow

Proposed shadow

Existing shadow and 9 & 6-storey proposal with 7.5 m rear yard setback shadow

Proposed shadow