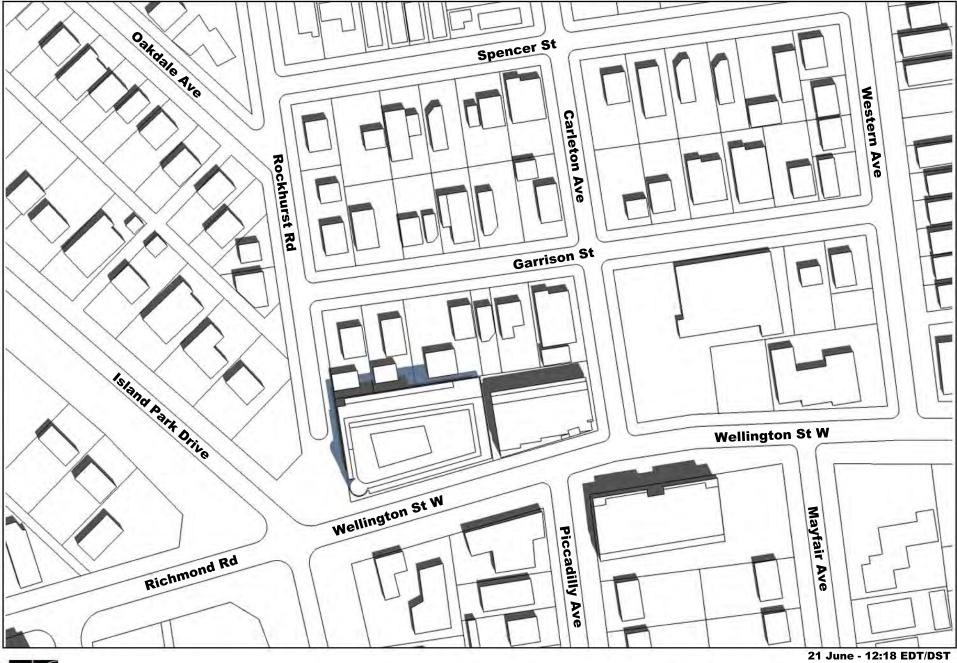

Proposed shadow

Existing shadow and 9 & 6-storey proposal with 7.5 m rear yard setback shadow

Proposed shadow

Existing shadow and 9 & 6-storey proposal with 7.5 m rear yard setback shadow

Proposed shadow

Existing shadow and 9 & 6-storey proposal with 7.5 m rear yard setback shadow

Existing shadow and 9 & 6-storey proposal with 7.5 m rear yard setback shadow

Proposed shadow

Existing shadow and 9 & 6-storey proposal with 7.5 m rear yard setback shadow

Proposed shadow

Existing shadow and 9 & 6-storey proposal with 7.5 m rear yard setback shadow