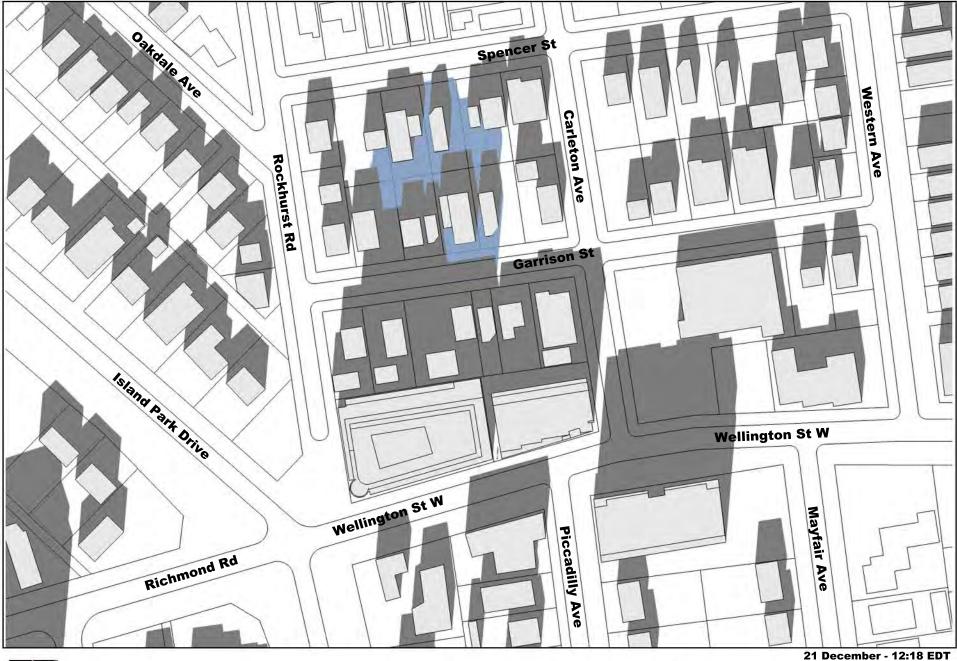

Proposed shadow

Existing shadow and 9 & 6-storey proposal with 7.5 m rear yard setback shadow

Proposed shadow

Existing shadow and 9 & 6-storey proposal with 7.5 m rear yard setback shadow

Proposed shadow

Existing shadow and 9 & 6-storey proposal with 7.5 m rear yard setback shadow