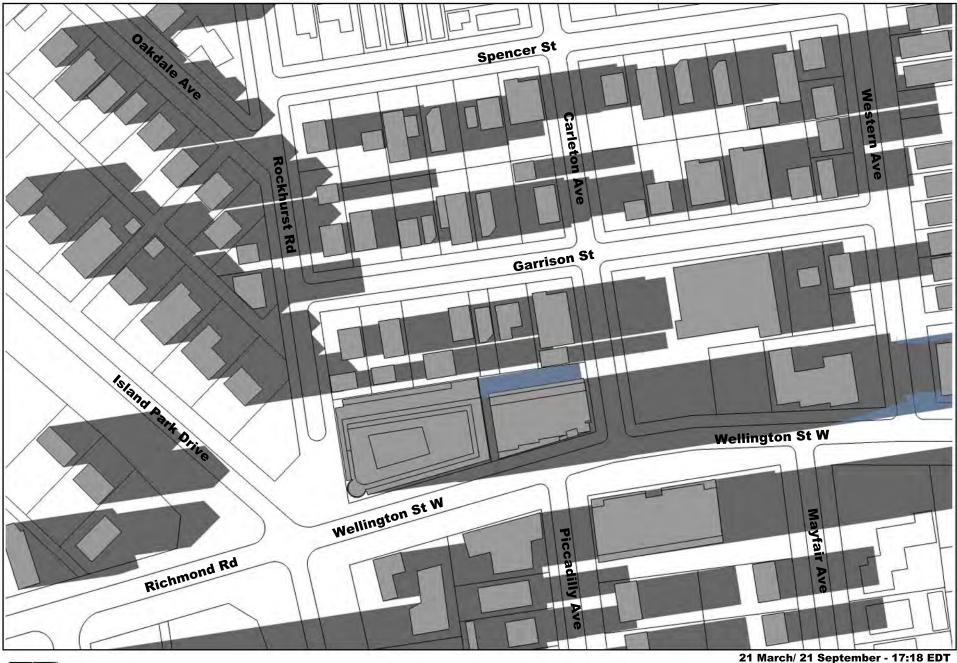

Proposed shadow

Existing shadow and 9 & 6-storey proposal with 7.5 m rear yard setback shadow

Proposed shadow

Existing shadow and 9 & 6-storey proposal with 7.5 m rear yard setback shadow

Proposed shadow

Existing shadow and 9 & 6-storey proposal with 7.5 m rear yard setback shadow

Existing shadow and 9 & 6-storey proposal with 7.5 m rear yard setback shadow

Proposed shadow

Existing shadow and 9 & 6-storey proposal with 7.5 m rear yard setback shadow

Proposed shadow

Existing shadow and 9 & 6-storey proposal with 7.5 m rear yard setback shadow