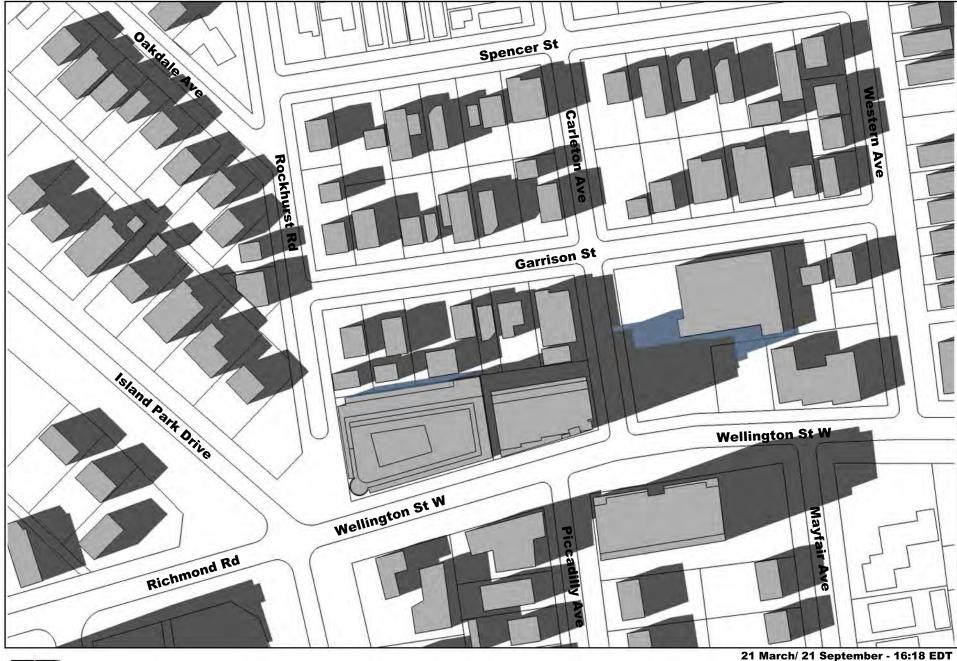

Existing shadow and 9 & 6-storey proposal with 7.5 m rear yard setback shadow

Proposed shadow

Existing shadow and 9 & 6-storey proposal with 7.5 m rear yard setback shadow

Proposed shadow

Existing shadow and 9 & 6-storey proposal with 7.5 m rear yard setback shadow

Proposed shadow

Existing shadow and 9 & 6-storey proposal with 7.5 m rear yard setback shadow

Proposed shadow

Existing shadow and 9 & 6-storey proposal with 7.5 m rear yard setback shadow

Proposed shadow

Existing shadow and 9 & 6-storey proposal with 7.5 m rear yard setback shadow