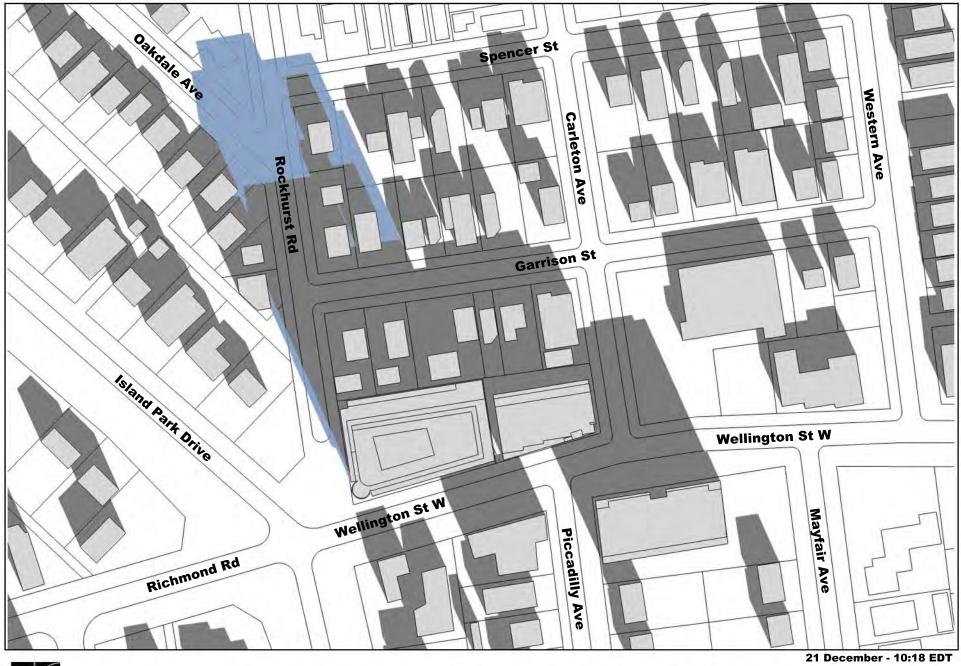

Proposed shadow

Existing shadow and 9 & 6-storey proposal with 7.5 m rear yard setback shadow

Proposed shadow

Existing shadow and 9 & 6-storey proposal with 7.5 m rear yard setback shadow

Proposed shadow

Existing shadow and 9 & 6-storey proposal with 7.5 m rear yard setback shadow