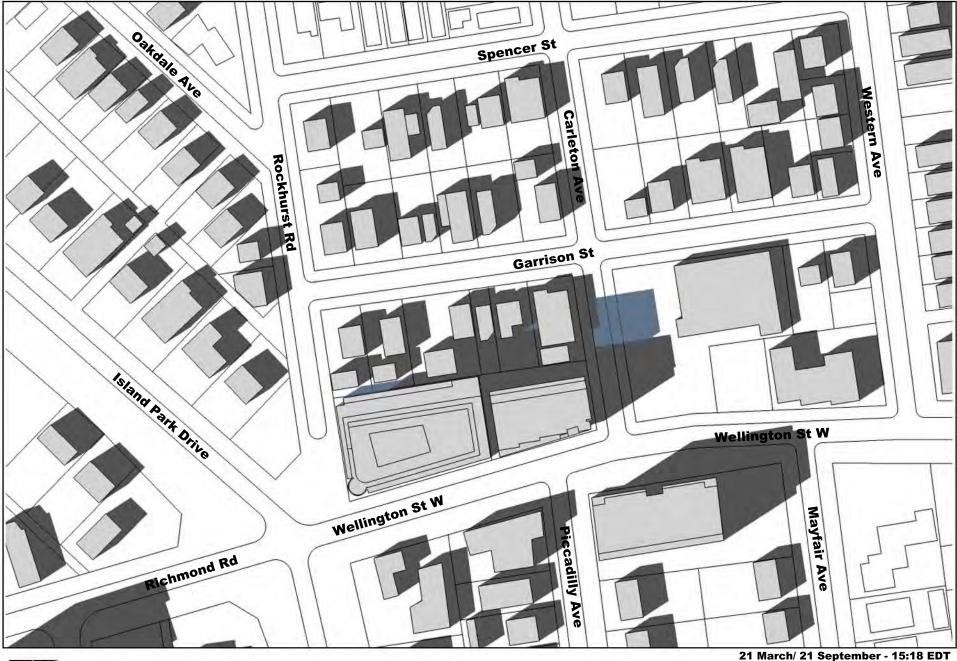

Proposed shadow

Existing shadow and 9 & 6-storey proposal with 7.5 m rear yard setback shadow

Proposed shadow

Existing shadow and 9 & 6-storey proposal with 7.5 m rear yard setback shadow

Proposed shadow

Existing shadow and 9 & 6-storey proposal with 7.5 m rear yard setback shadow

Proposed shadow

Existing shadow and 9 & 6-storey proposal with 7.5 m rear yard setback shadow

Proposed shadow