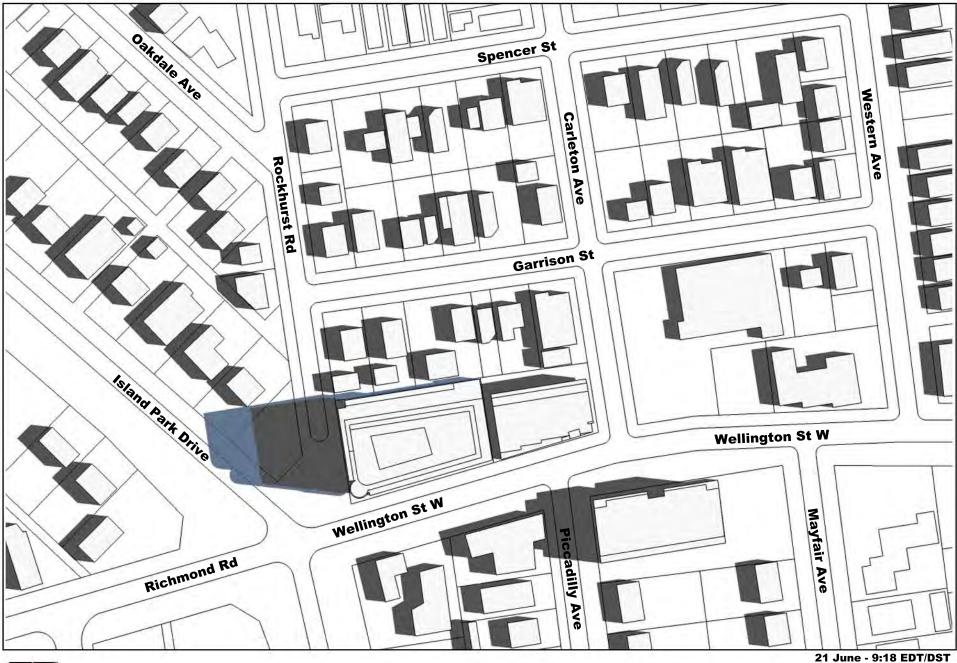

Proposed shadow

Existing shadow and 9 & 6-storey proposal with 7.5 m rear yard setback shadow

Proposed shadow

Existing shadow and 9 & 6-storey proposal with 7.5 m rear yard setback shadow

Proposed shadow

Existing shadow and 9 & 6-storey proposal with 7.5 m rear yard setback shadow

Proposed shadow

Existing shadow and 9 & 6-storey proposal with 7.5 m rear yard setback shadow

Proposed shadow