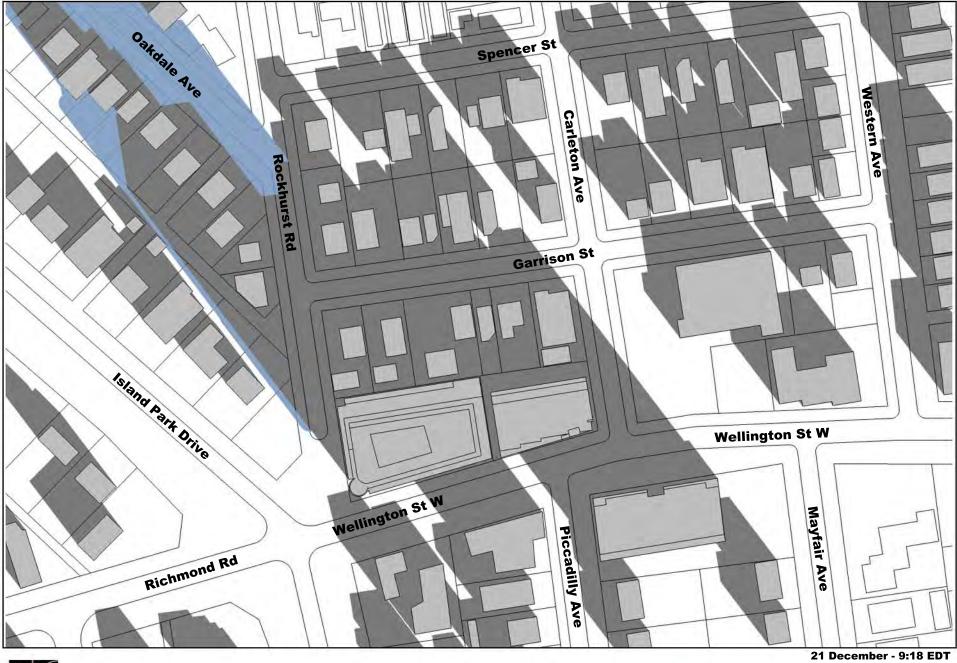

Existing shadow and 9 & 6-storey proposal with 7.5 m rear yard setback shadow

Proposed shadow

Existing shadow and 9 & 6-storey proposal with 7.5 m rear yard setback shadow

Proposed shadow

Existing shadow and 9 & 6-storey proposal with 7.5 m rear yard setback shadow

Proposed shadow

Existing shadow and 9 & 6-storey proposal with 7.5 m rear yard setback shadow

Proposed shadow

Existing shadow and 9 & 6-storey proposal with 7.5 m rear yard setback shadow

Proposed shadow

Existing shadow and 9 & 6-storey proposal with 7.5 m rear yard setback shadow