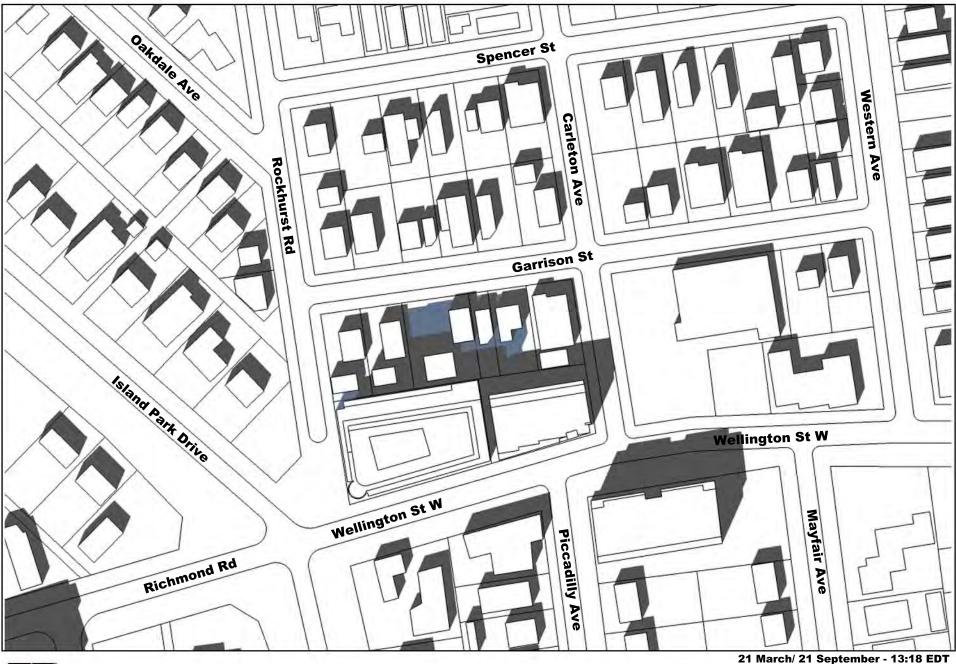

Existing shadow and 9 & 6-storey proposal with 7.5 m rear yard setback shadow

Proposed shadow

Existing shadow and 9 & 6-storey proposal with 7.5 m rear yard setback shadow

Proposed shadow

Existing shadow and 9 & 6-storey proposal with 7.5 m rear yard setback shadow

Proposed shadow

Existing shadow and 9 & 6-storey proposal with 7.5 m rear yard setback shadow

Proposed shadow

Existing shadow and 9 & 6-storey proposal with 7.5 m rear yard setback shadow

Proposed shadow

Existing shadow and 9 & 6-storey proposal with 7.5 m rear yard setback shadow