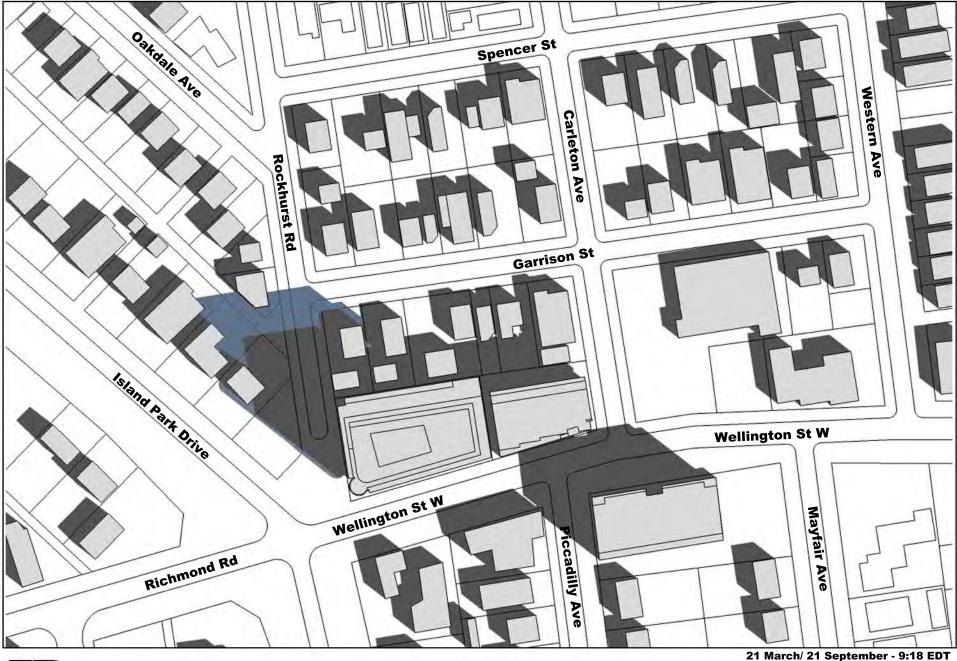

Existing shadow and 9 & 6-storey proposal with 7.5 m rear yard setback shadow

Proposed shadow

Existing shadow and 9 & 6-storey proposal with 7.5 m rear yard setback shadow

Proposed shadow

Existing shadow and 9 & 6-storey proposal with 7.5 m rear yard setback shadow

Proposed shadow

Existing shadow and 9 & 6-storey proposal with 7.5 m rear yard setback shadow

Proposed shadow

Existing shadow and 9 & 6-storey proposal with 7.5 m rear yard setback shadow

Proposed shadow

Existing shadow and 9 & 6-storey proposal with 7.5 m rear yard setback shadow