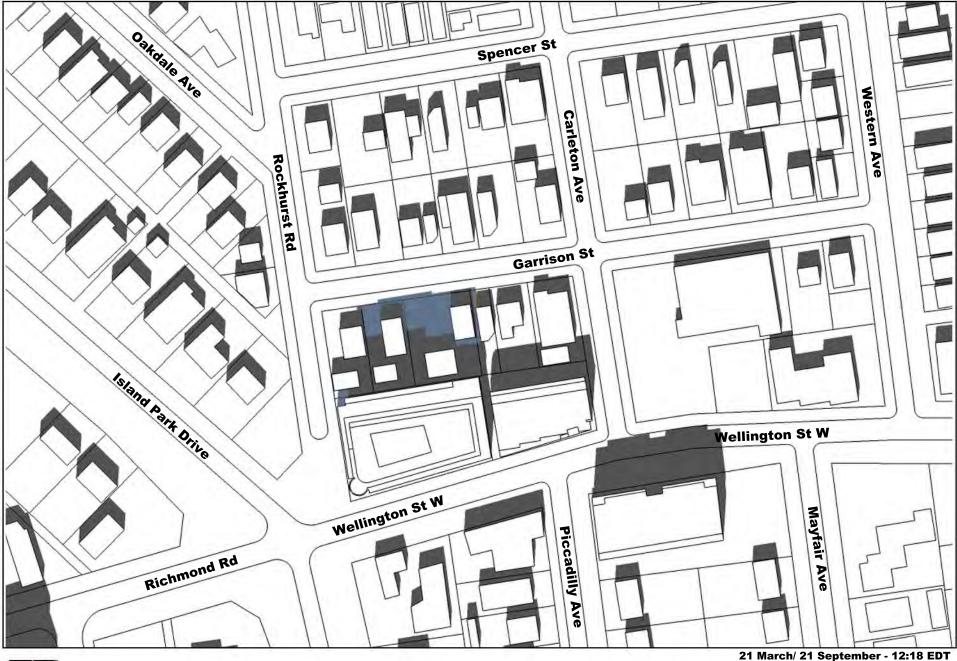

Existing shadow and 9 & 6-storey proposal with 7.5 m rear yard setback shadow

Proposed shadow

Existing shadow and 9 & 6-storey proposal with 7.5 m rear yard setback shadow

Proposed shadow

Existing shadow and 9 & 6-storey proposal with 7.5 m rear yard setback shadow

Proposed shadow

Existing shadow and 9 & 6-storey proposal with 7.5 m rear yard setback shadow

Proposed shadow

Existing shadow and 9 & 6-storey proposal with 7.5 m rear yard setback shadow

Proposed shadow

Existing shadow and 9 & 6-storey proposal with 7.5 m rear yard setback shadow

Proposed shadow

Existing shadow and 9 & 6-storey proposal with 7.5 m rear yard setback shadow

Proposed shadow