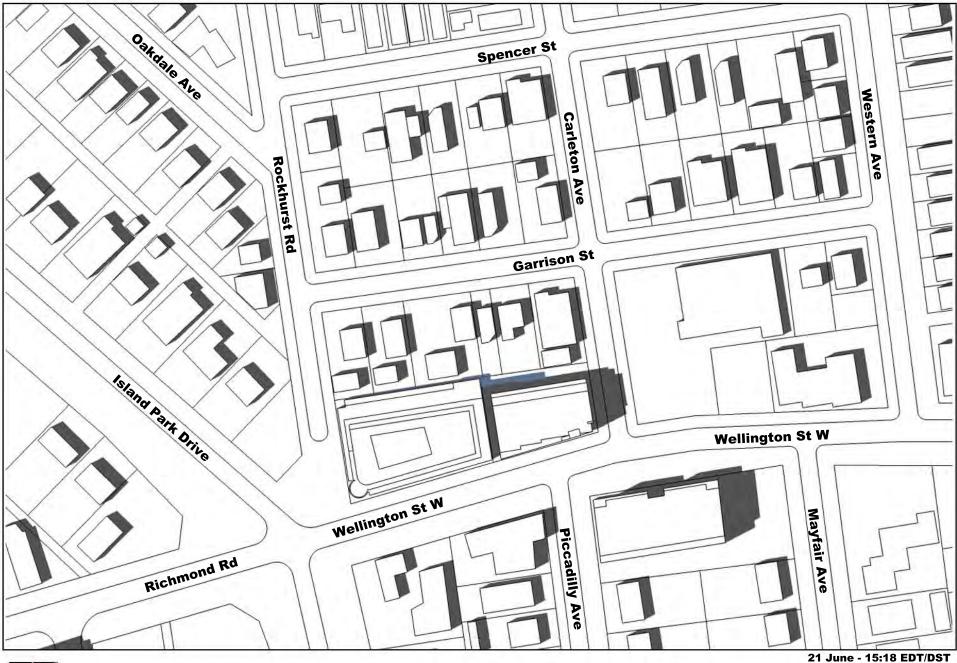

Existing shadow and 9 & 6-storey proposal with 7.5 m rear yard setback shadow

Proposed shadow

Existing shadow and 9 & 6-storey proposal with 7.5 m rear yard setback shadow

Proposed shadow

Existing shadow and 9 & 6-storey proposal with 7.5 m rear yard setback shadow

Proposed shadow

Existing shadow and 9 & 6-storey proposal with 7.5 m rear yard setback shadow

Proposed shadow

Existing shadow and 9 & 6-storey proposal with 7.5 m rear yard setback shadow

Proposed shadow

Existing shadow and 9 & 6-storey proposal with 7.5 m rear yard setback shadow