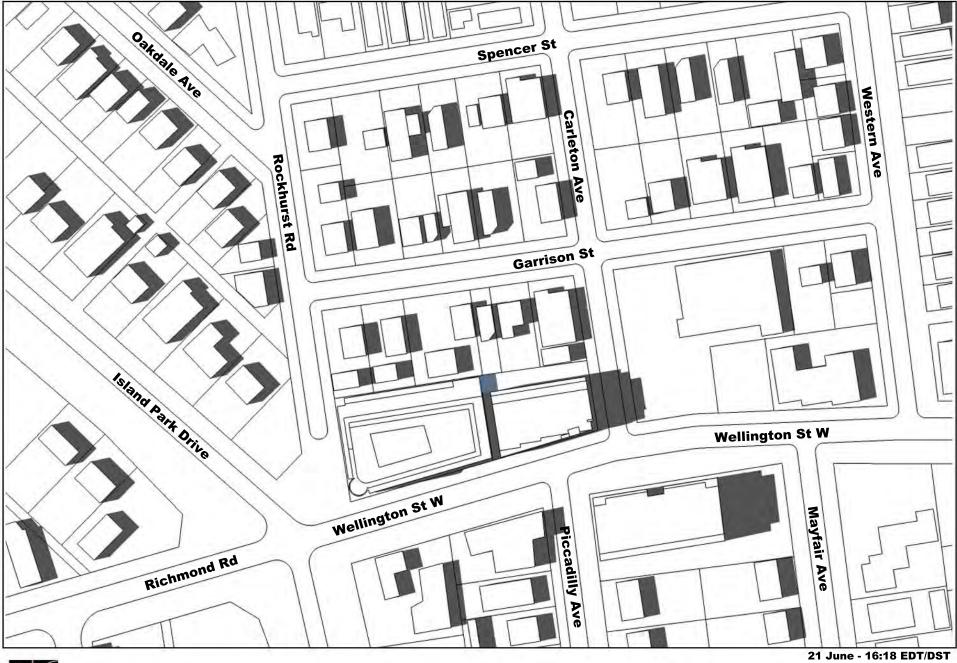

Proposed shadow

Existing shadow and 9 & 6-storey proposal with 7.5 m rear yard setback shadow

Proposed shadow

Existing shadow and 9 & 6-storey proposal with 7.5 m rear yard setback shadow

Proposed shadow

Existing shadow and 9 & 6-storey proposal with 7.5 m rear yard setback shadow

Existing shadow and 9 & 6-storey proposal with 7.5 m rear yard setback shadow

Proposed shadow

Existing shadow and 9 & 6-storey proposal with 7.5 m rear yard setback shadow

Proposed shadow

Existing shadow and 9 & 6-storey proposal with 7.5 m rear yard setback shadow