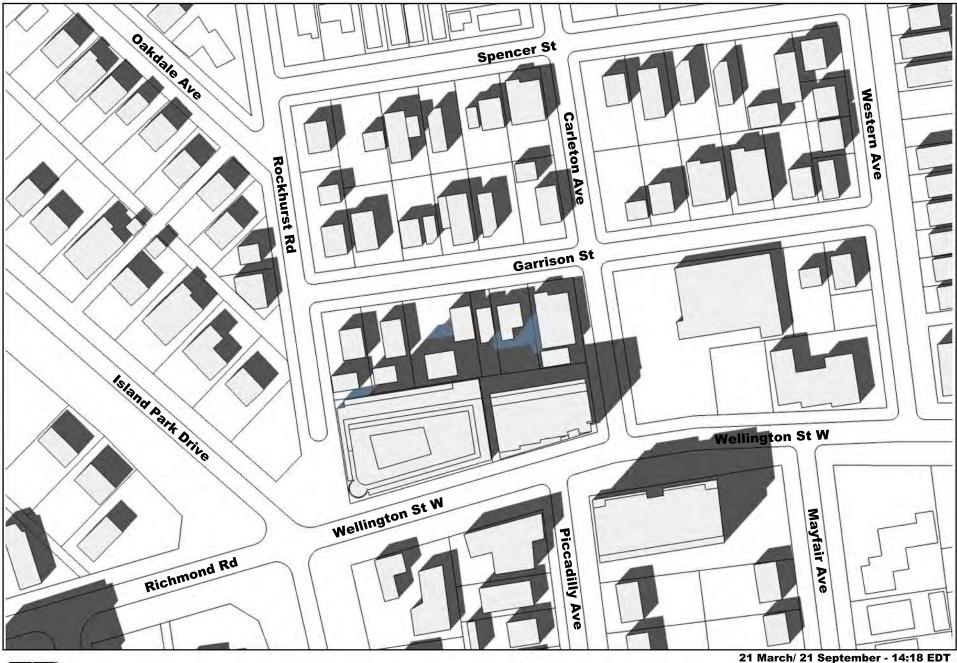

Existing shadow and 9 & 6-storey proposal with 7.5 m rear yard setback shadow

Proposed shadow

Existing shadow and 9 & 6-storey proposal with 7.5 m rear yard setback shadow

Proposed shadow

Existing shadow and 9 & 6-storey proposal with 7.5 m rear yard setback shadow

Proposed shadow

Existing shadow and 9 & 6-storey proposal with 7.5 m rear yard setback shadow

Proposed shadow

Existing shadow and 9 & 6-storey proposal with 7.5 m rear yard setback shadow

Proposed shadow

Existing shadow and 9 & 6-storey proposal with 7.5 m rear yard setback shadow