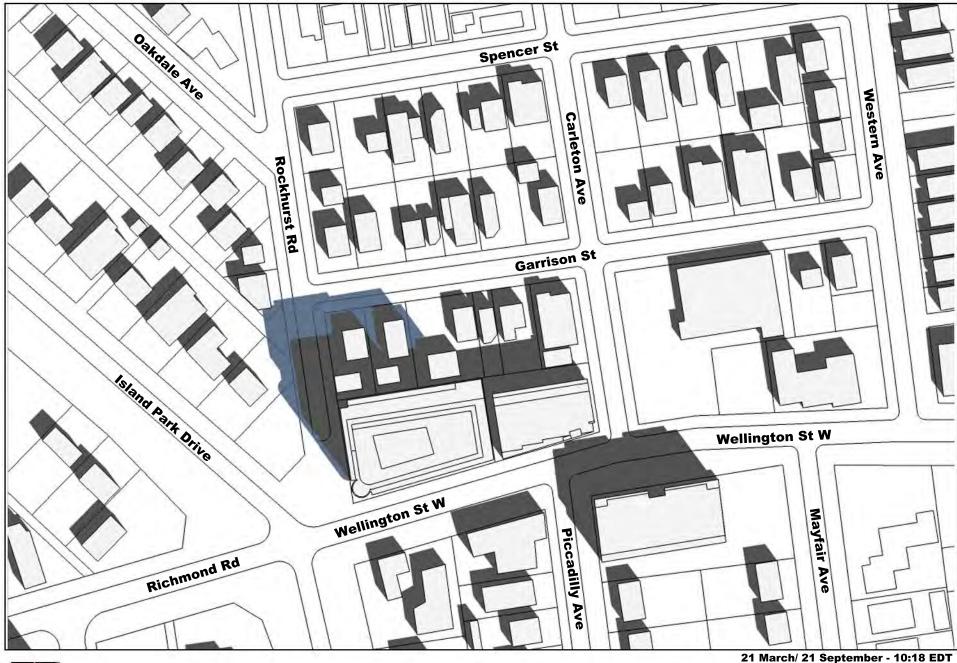

Proposed shadow

Existing shadow and 9 & 6-storey proposal with 7.5 m rear yard setback shadow

Proposed shadow

Existing shadow and 9 & 6-storey proposal with 7.5 m rear yard setback shadow

Proposed shadow

Existing shadow and 9 & 6-storey proposal with 7.5 m rear yard setback shadow