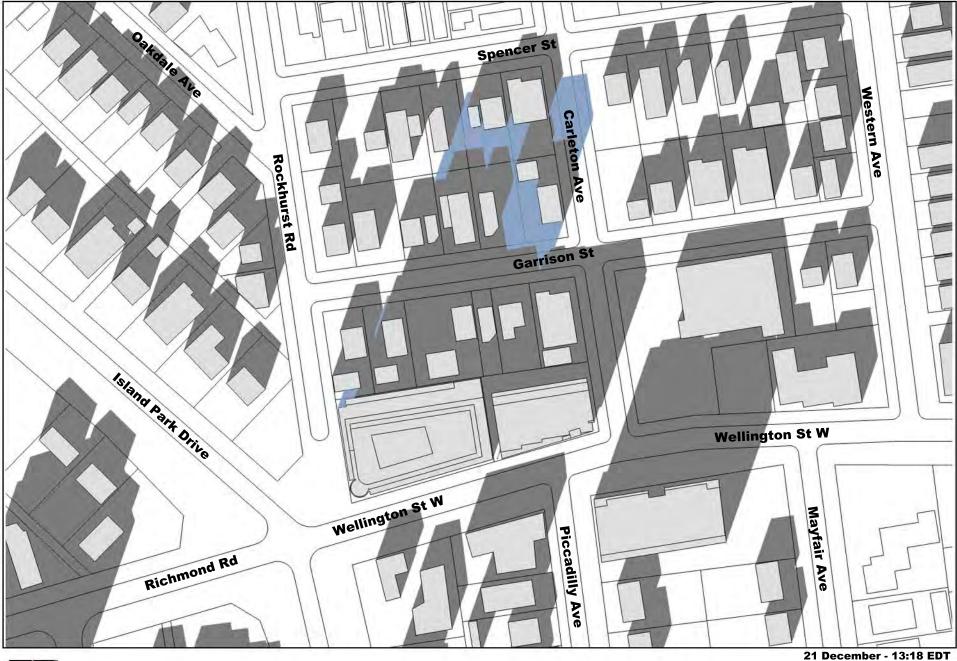

Proposed shadow

Existing shadow and 9 & 6-storey proposal with 7.5 m rear yard setback shadow

Proposed shadow

Existing shadow and 9 & 6-storey proposal with 7.5 m rear yard setback shadow

Proposed shadow

Existing shadow and 9 & 6-storey proposal with 7.5 m rear yard setback shadow

Existing shadow and 9 & 6-storey proposal with 7.5 m rear yard setback shadow

Proposed shadow

Existing shadow and 9 & 6-storey proposal with 7.5 m rear yard setback shadow

Proposed shadow

Existing shadow and 9 & 6-storey proposal with 7.5 m rear yard setback shadow