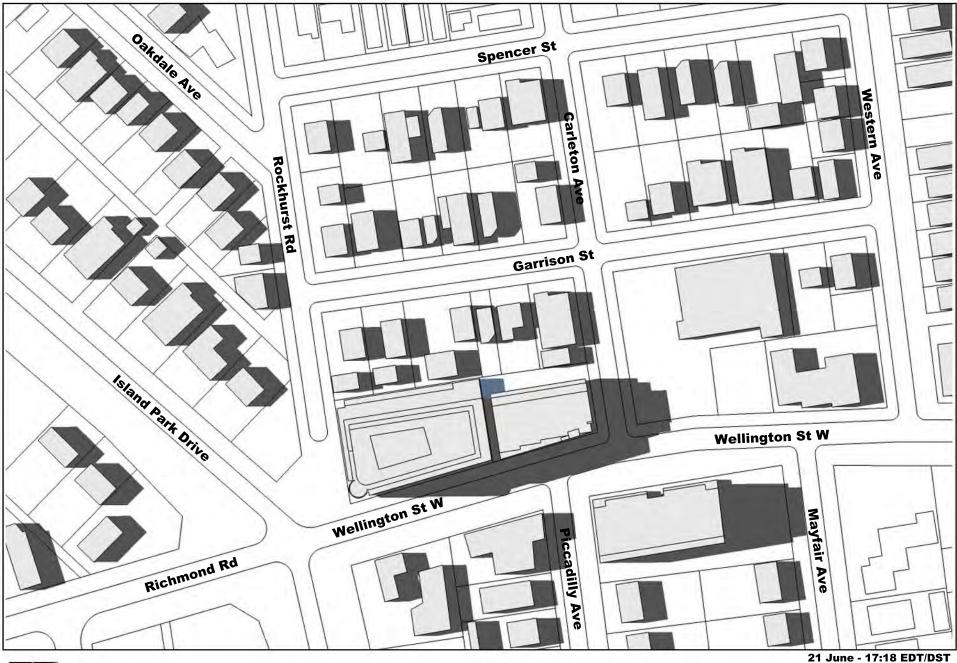

Proposed shadow

Existing shadow and 9 & 6-storey proposal with 7.5 m rear yard setback shadow

Proposed shadow

Existing shadow and 9 & 6-storey proposal with 7.5 m rear yard setback shadow

Proposed shadow

Existing shadow and 9 & 6-storey proposal with 7.5 m rear yard setback shadow

Proposed shadow

Existing shadow and 9 & 6-storey proposal with 7.5 m rear yard setback shadow

Proposed shadow