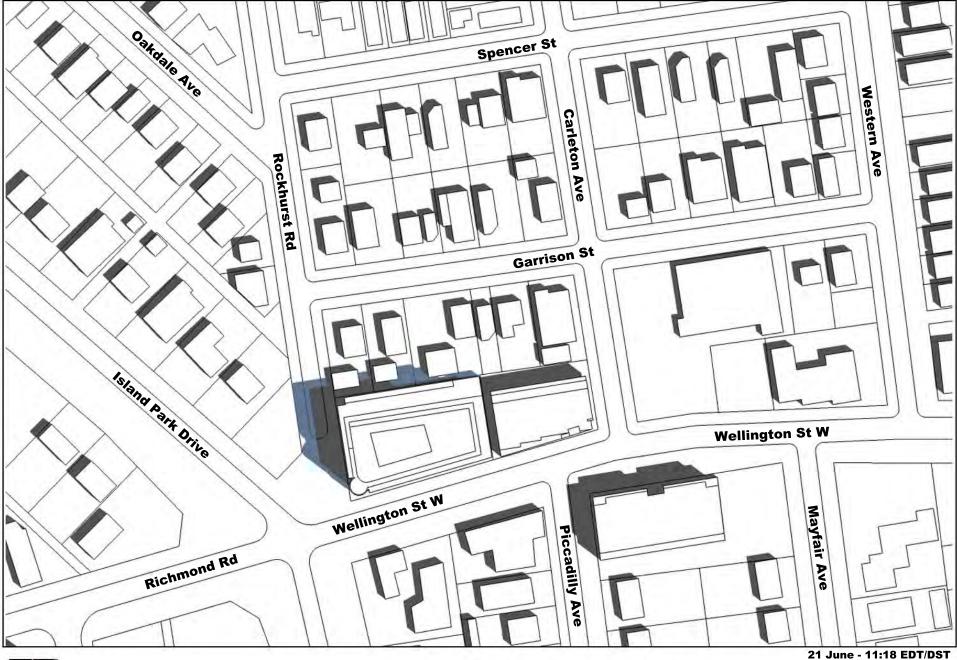

Proposed shadow

Existing shadow and 9 & 6-storey proposal with 7.5 m rear yard setback shadow

Proposed shadow

Existing shadow and 9 & 6-storey proposal with 7.5 m rear yard setback shadow

Proposed shadow

Existing shadow and 9 & 6-storey proposal with 7.5 m rear yard setback shadow