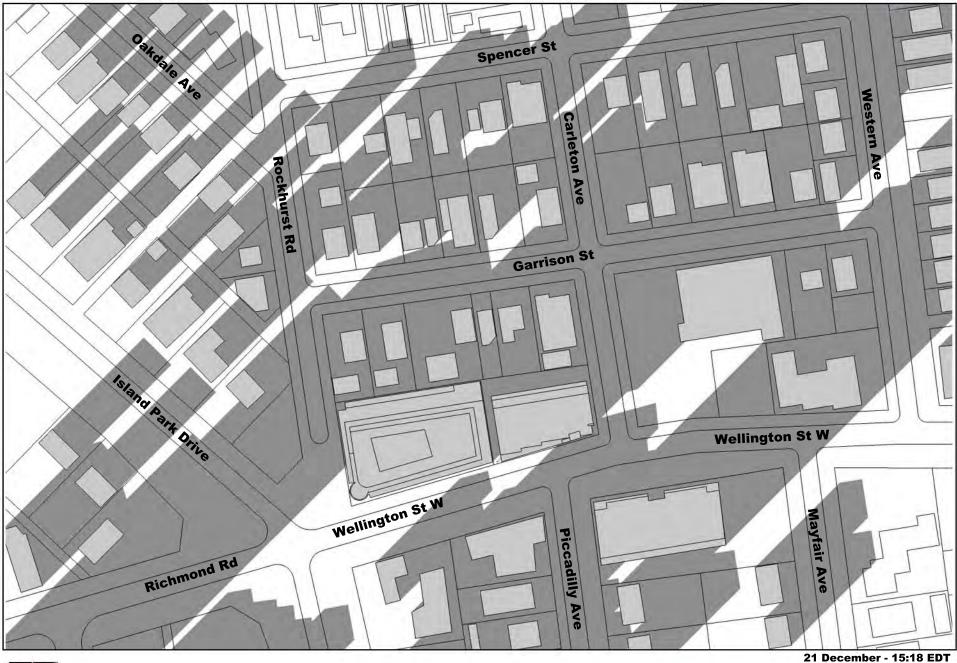

Existing shadow and 9 & 6-storey proposal with 7.5 m rear yard setback shadow

Proposed shadow

Existing shadow and 9 & 6-storey proposal with 7.5 m rear yard setback shadow

Proposed shadow

Existing shadow and 9 & 6-storey proposal with 7.5 m rear yard setback shadow

Proposed shadow

Existing shadow and 9 & 6-storey proposal with 7.5 m rear yard setback shadow

Proposed shadow

Existing shadow and 9 & 6-storey proposal with 7.5 m rear yard setback shadow

Proposed shadow

Existing shadow and 9 & 6-storey proposal with 7.5 m rear yard setback shadow

Proposed shadow

Existing shadow and 9 & 6-storey proposal with 7.5 m rear yard setback shadow

Proposed shadow