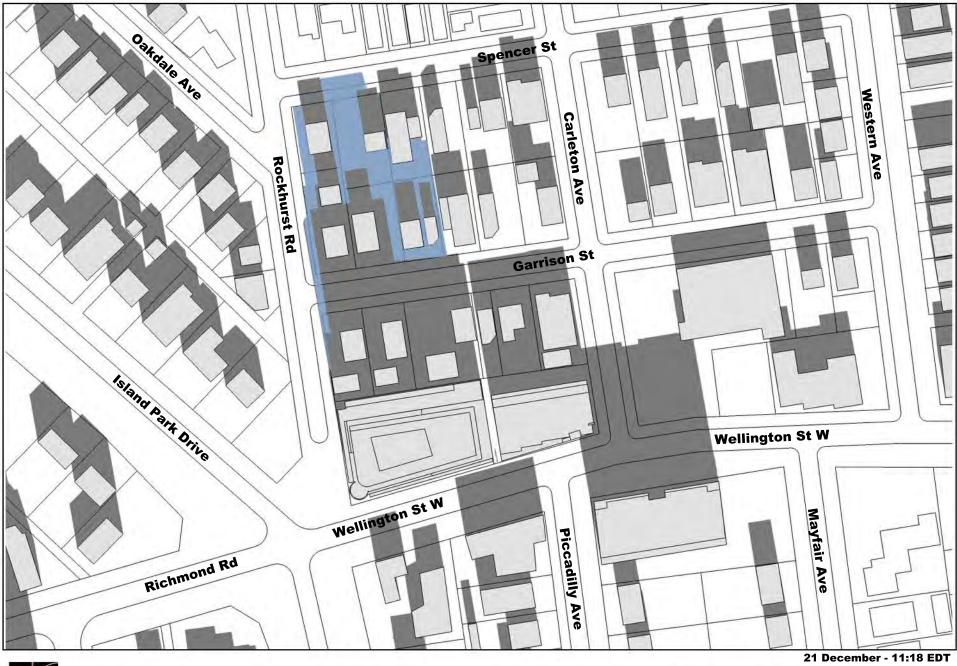

Existing shadow and 9 & 6-storey proposal with 7.5 m rear yard setback shadow

Proposed shadow

Existing shadow and 9 & 6-storey proposal with 7.5 m rear yard setback shadow

Proposed shadow

Existing shadow and 9 & 6-storey proposal with 7.5 m rear yard setback shadow

Proposed shadow

Existing shadow and 9 & 6-storey proposal with 7.5 m rear yard setback shadow

Proposed shadow

Existing shadow and 9 & 6-storey proposal with 7.5 m rear yard setback shadow

Proposed shadow

Existing shadow and 9 & 6-storey proposal with 7.5 m rear yard setback shadow