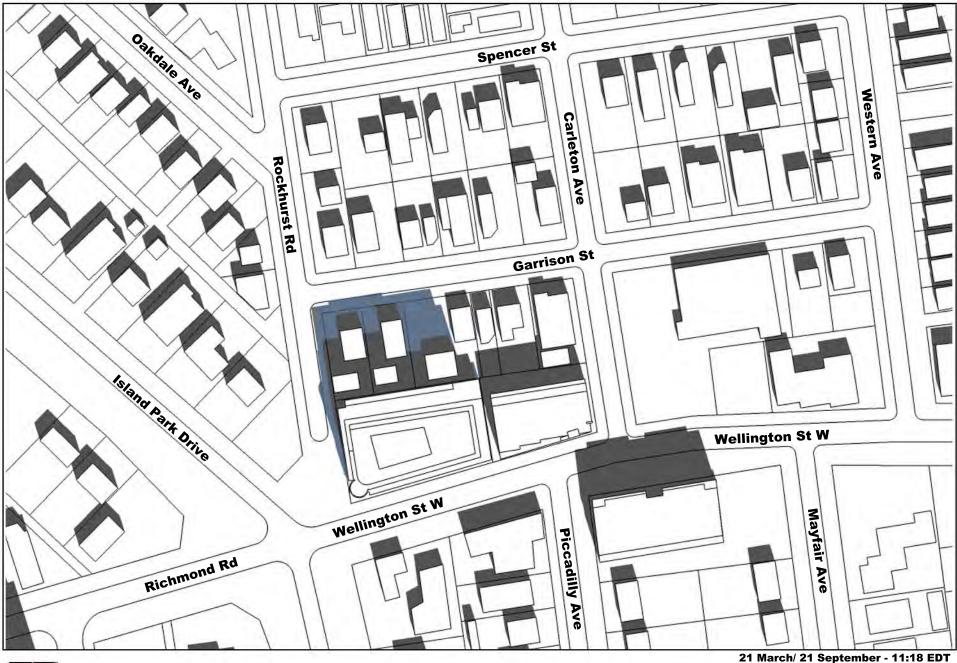

Proposed shadow

Existing shadow and 9 & 6-storey proposal with 7.5 m rear yard setback shadow

Proposed shadow

Existing shadow and 9 & 6-storey proposal with 7.5 m rear yard setback shadow

Proposed shadow

Existing shadow and 9 & 6-storey proposal with 7.5 m rear yard setback shadow

Proposed shadow

Existing shadow and 9 & 6-storey proposal with 7.5 m rear yard setback shadow

Proposed shadow