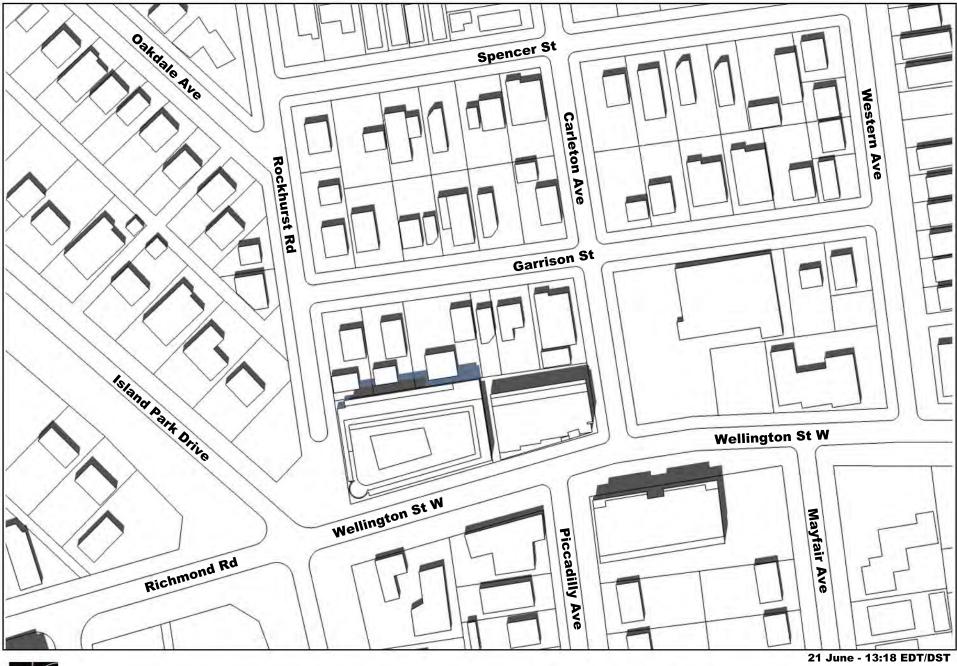

Proposed shadow

Existing shadow and 9 & 6-storey proposal with 7.5 m rear yard setback shadow

Proposed shadow

Existing shadow and 9 & 6-storey proposal with 7.5 m rear yard setback shadow

Proposed shadow

Existing shadow and 9 & 6-storey proposal with 7.5 m rear yard setback shadow

Proposed shadow

Existing shadow and 9 & 6-storey proposal with 7.5 m rear yard setback shadow

Proposed shadow