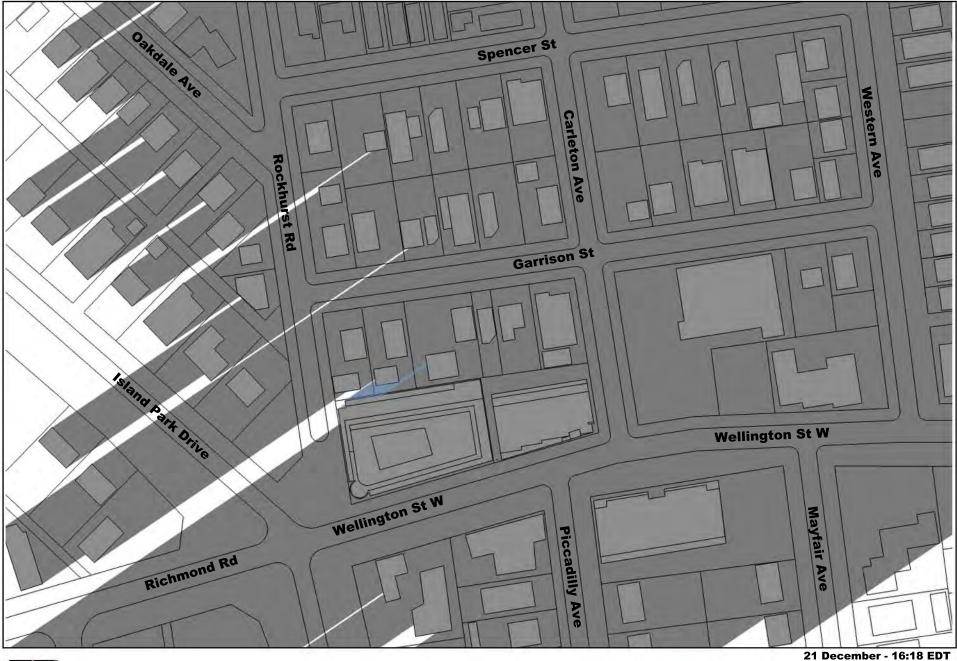

Existing shadow and 9 & 6-storey proposal with 7.5 m rear yard setback shadow

Proposed shadow

Existing shadow and 9 & 6-storey proposal with 7.5 m rear yard setback shadow

Proposed shadow

Existing shadow and 9 & 6-storey proposal with 7.5 m rear yard setback shadow

Proposed shadow

Existing shadow and 9 & 6-storey proposal with 7.5 m rear yard setback shadow

Proposed shadow

Existing shadow and 9 & 6-storey proposal with 7.5 m rear yard setback shadow

Proposed shadow

Existing shadow and 9 & 6-storey proposal with 7.5 m rear yard setback shadow

Proposed shadow

Existing shadow and 9 & 6-storey proposal with 7.5 m rear yard setback shadow

Proposed shadow