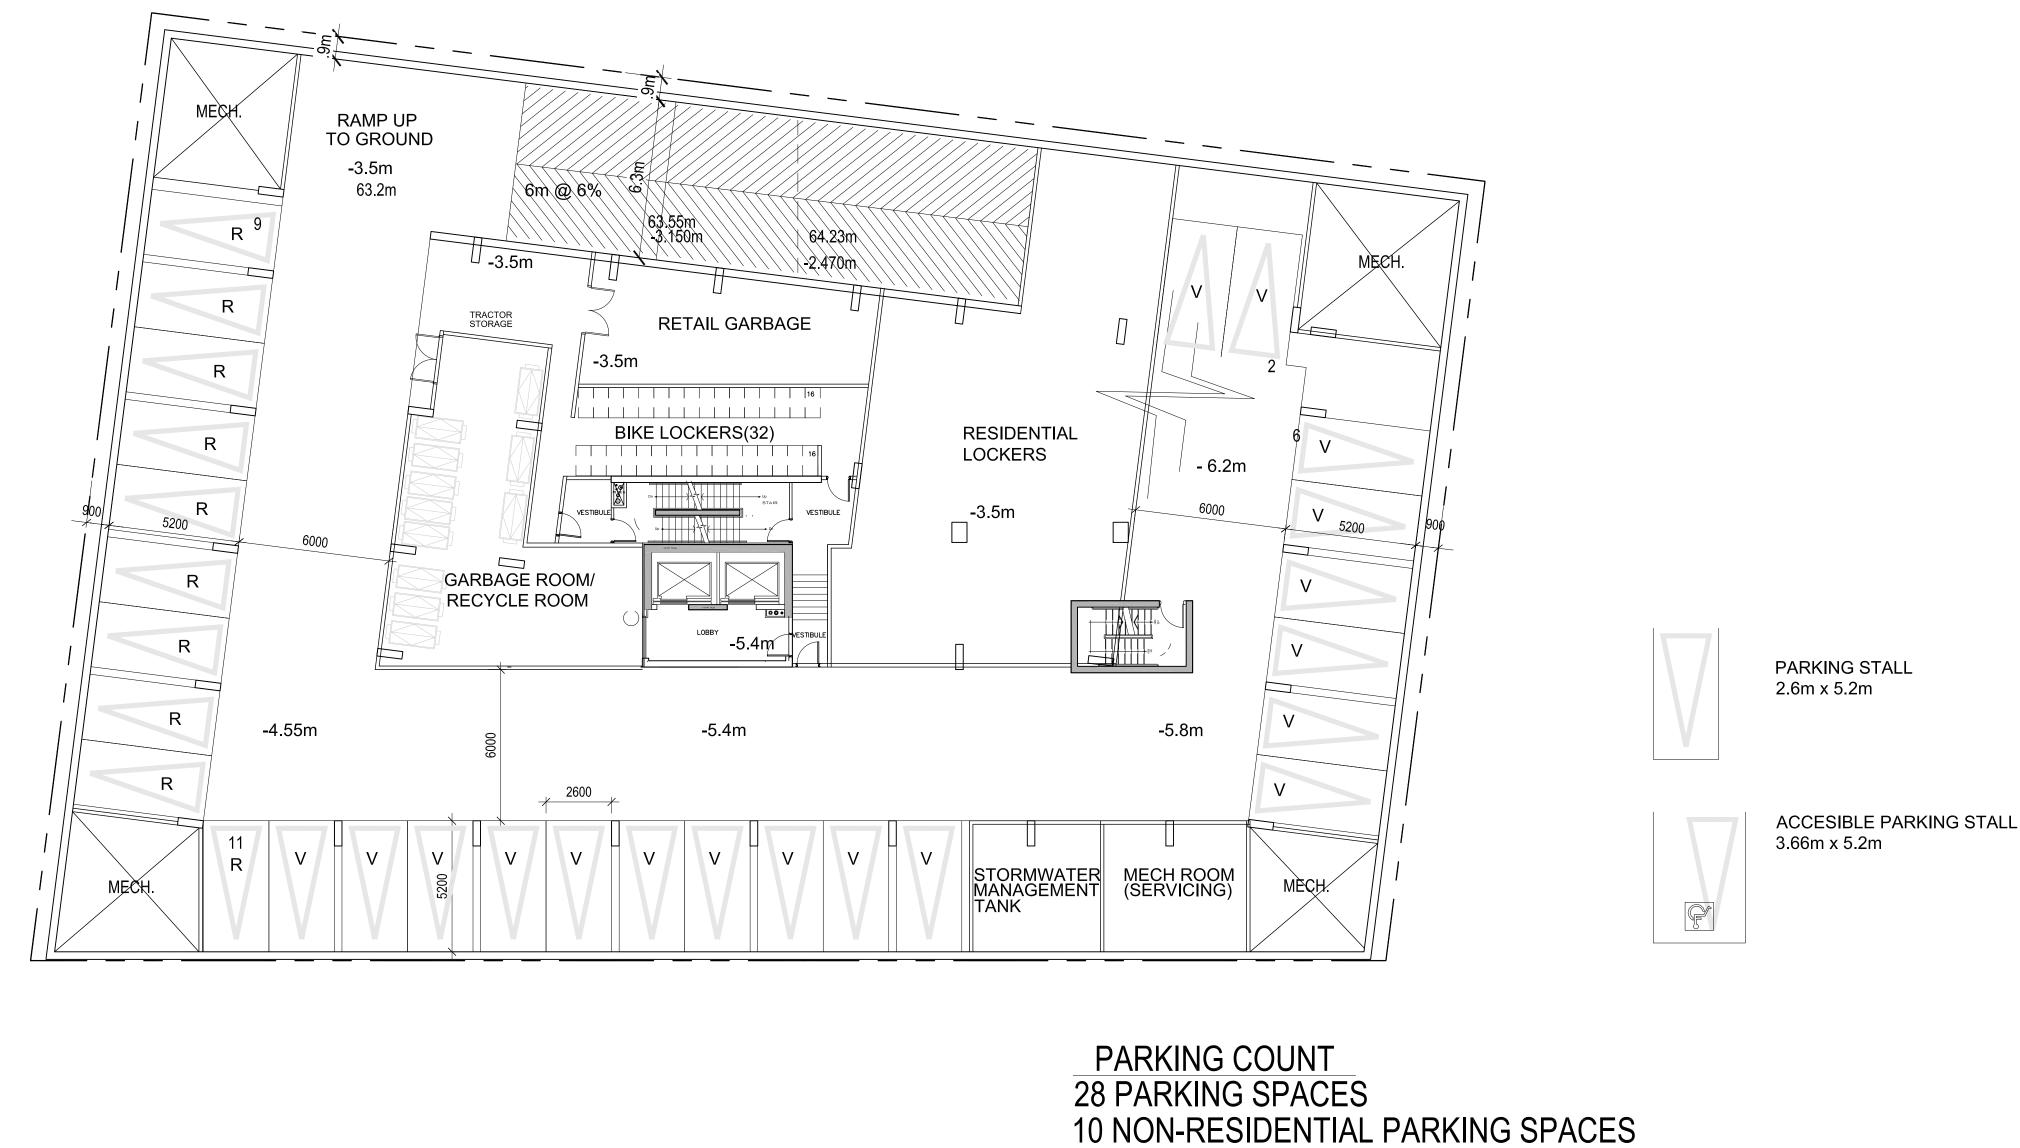

P

PARKING STALL 2.6m x 5.2m

ACCESIBLE PARKING STALL 3.66m x 5.2m

PARKING COUNT 46 PARKING SPACES 5 VISITOR PARKING SPACES 41 RESIDENT PARKING SPACES (including 1 ACCESSIBLE SPACES) 32 BIKE PARKING SPACES