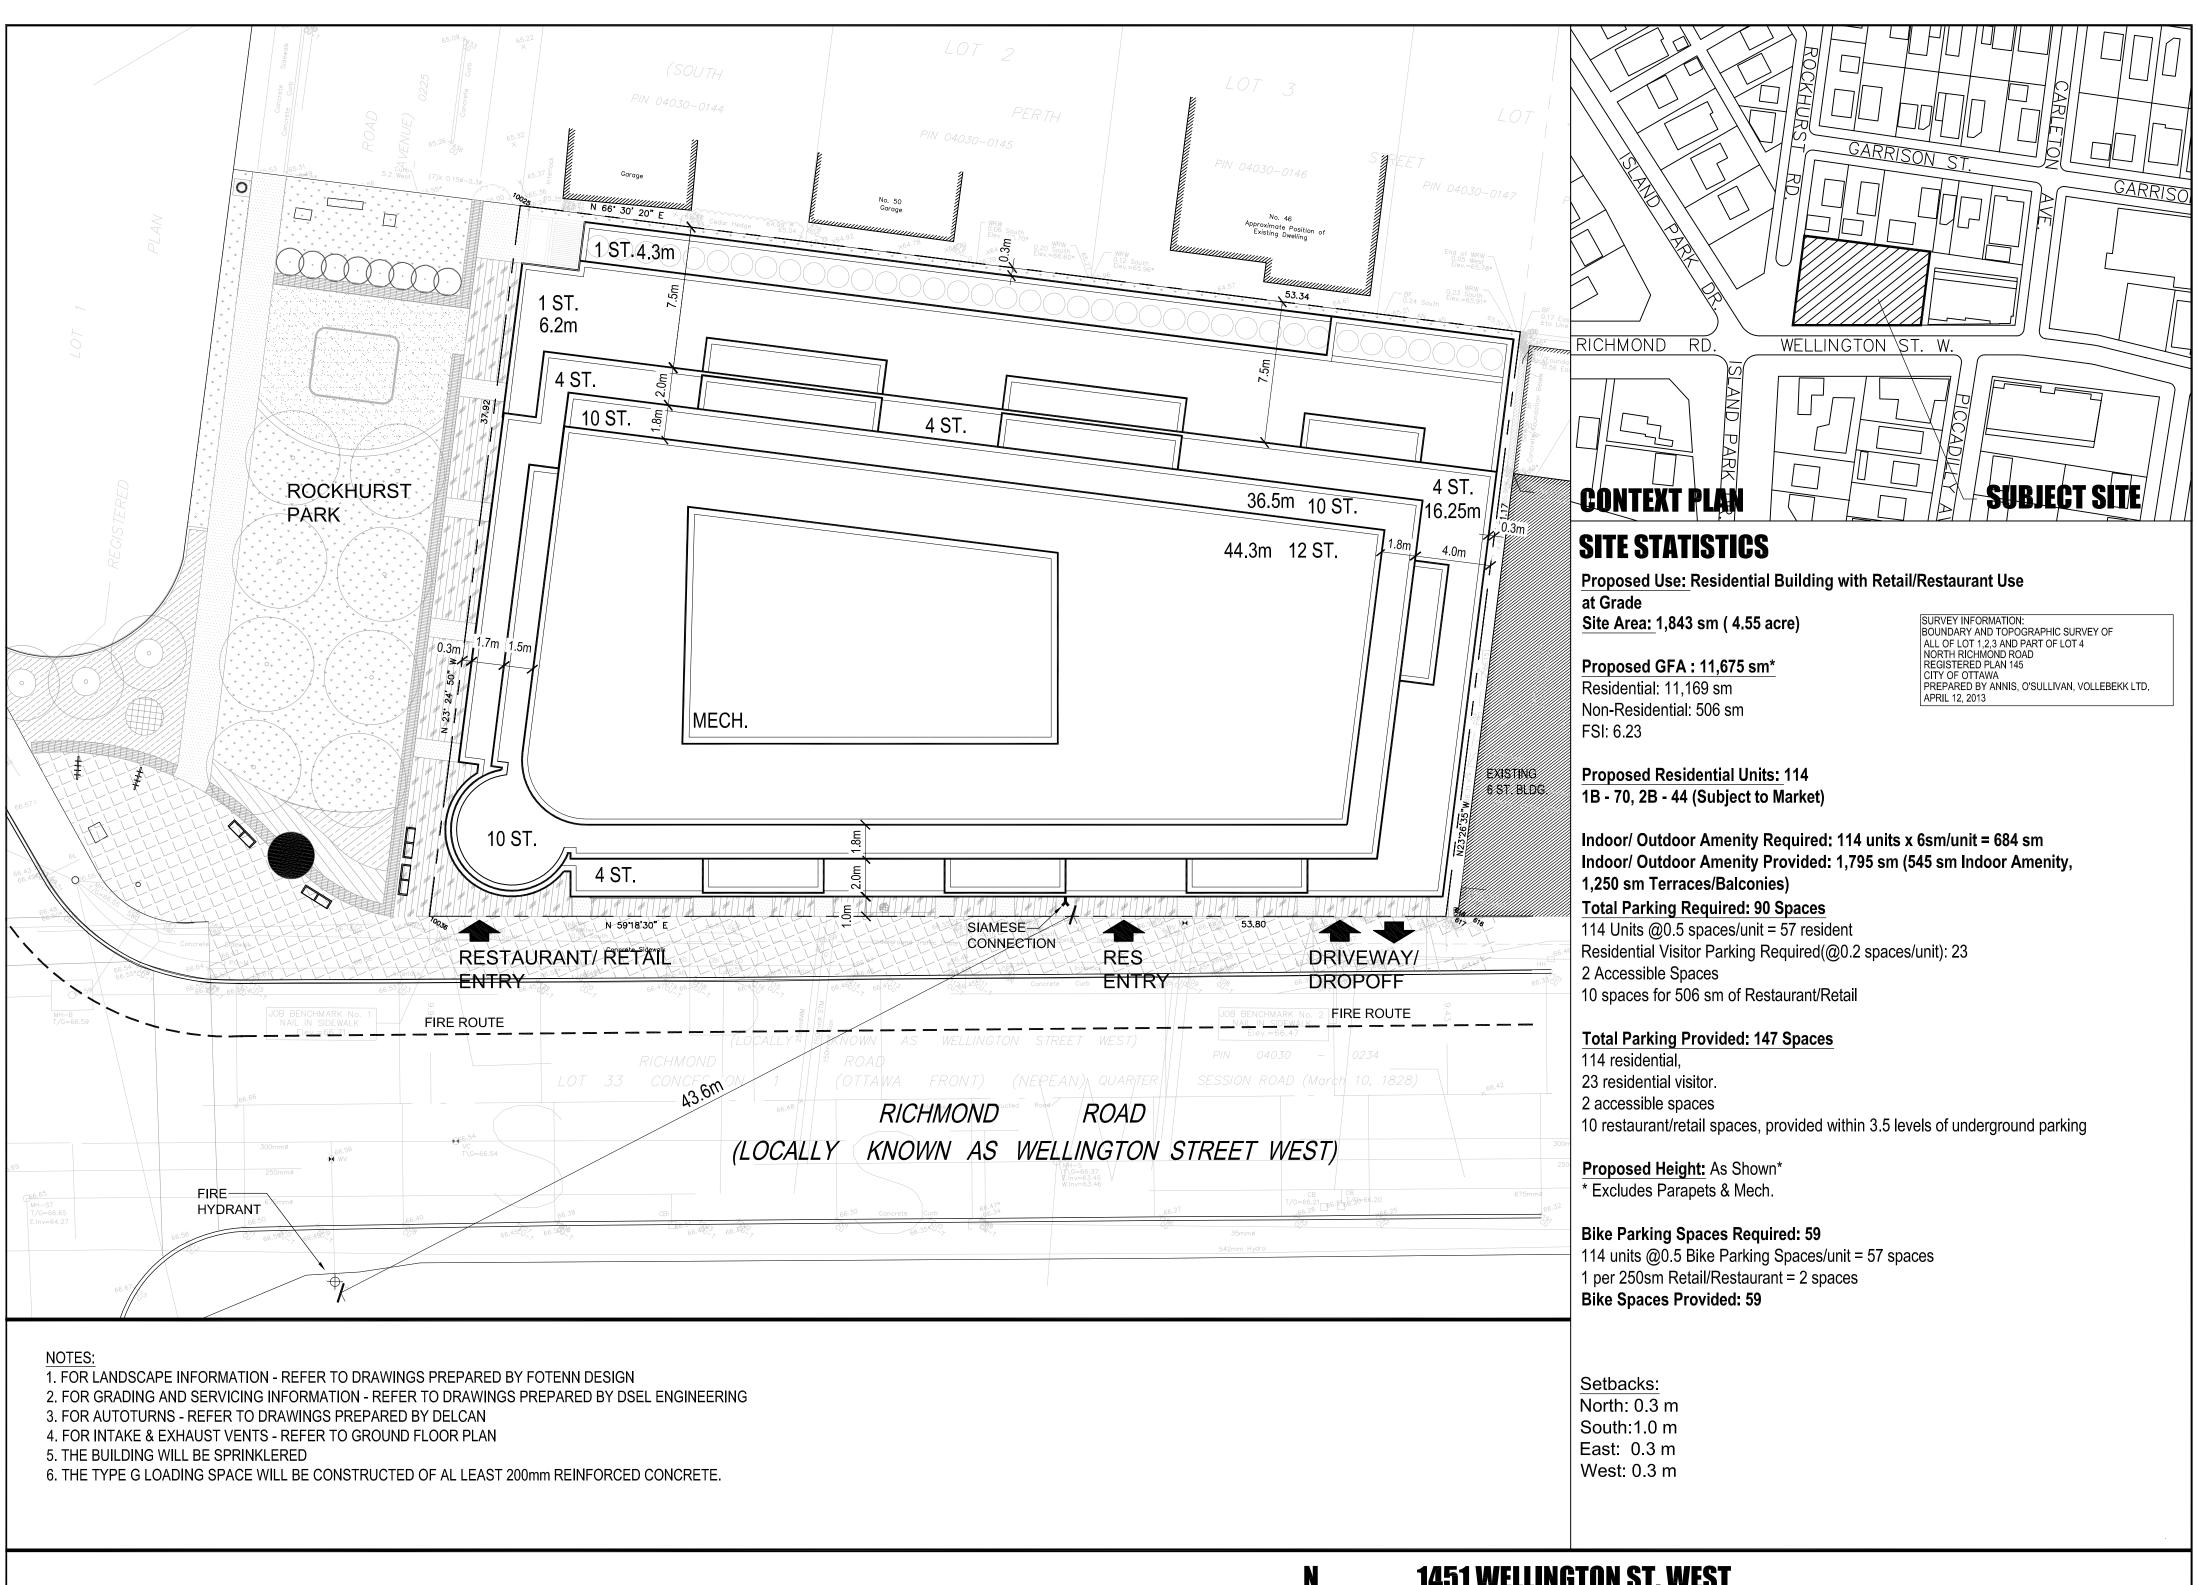

1451 WELLINGTON ST. WEST Ottawa, ontario **SITE PLAN, CONTEXT PLAN** ISSUED FOR REZONING/SITEPLAN APPROVAL NOV 01-2013 ISSUED FOR REZONING/SITEPLAN APPROVAL APRIL 17-2014

(including 7 RESTAURANT AND 3 RETAIL PARKING SPACES) 18 VISITOR PARKING SPACES 32 BIKE LOCKER PARKING SPACES