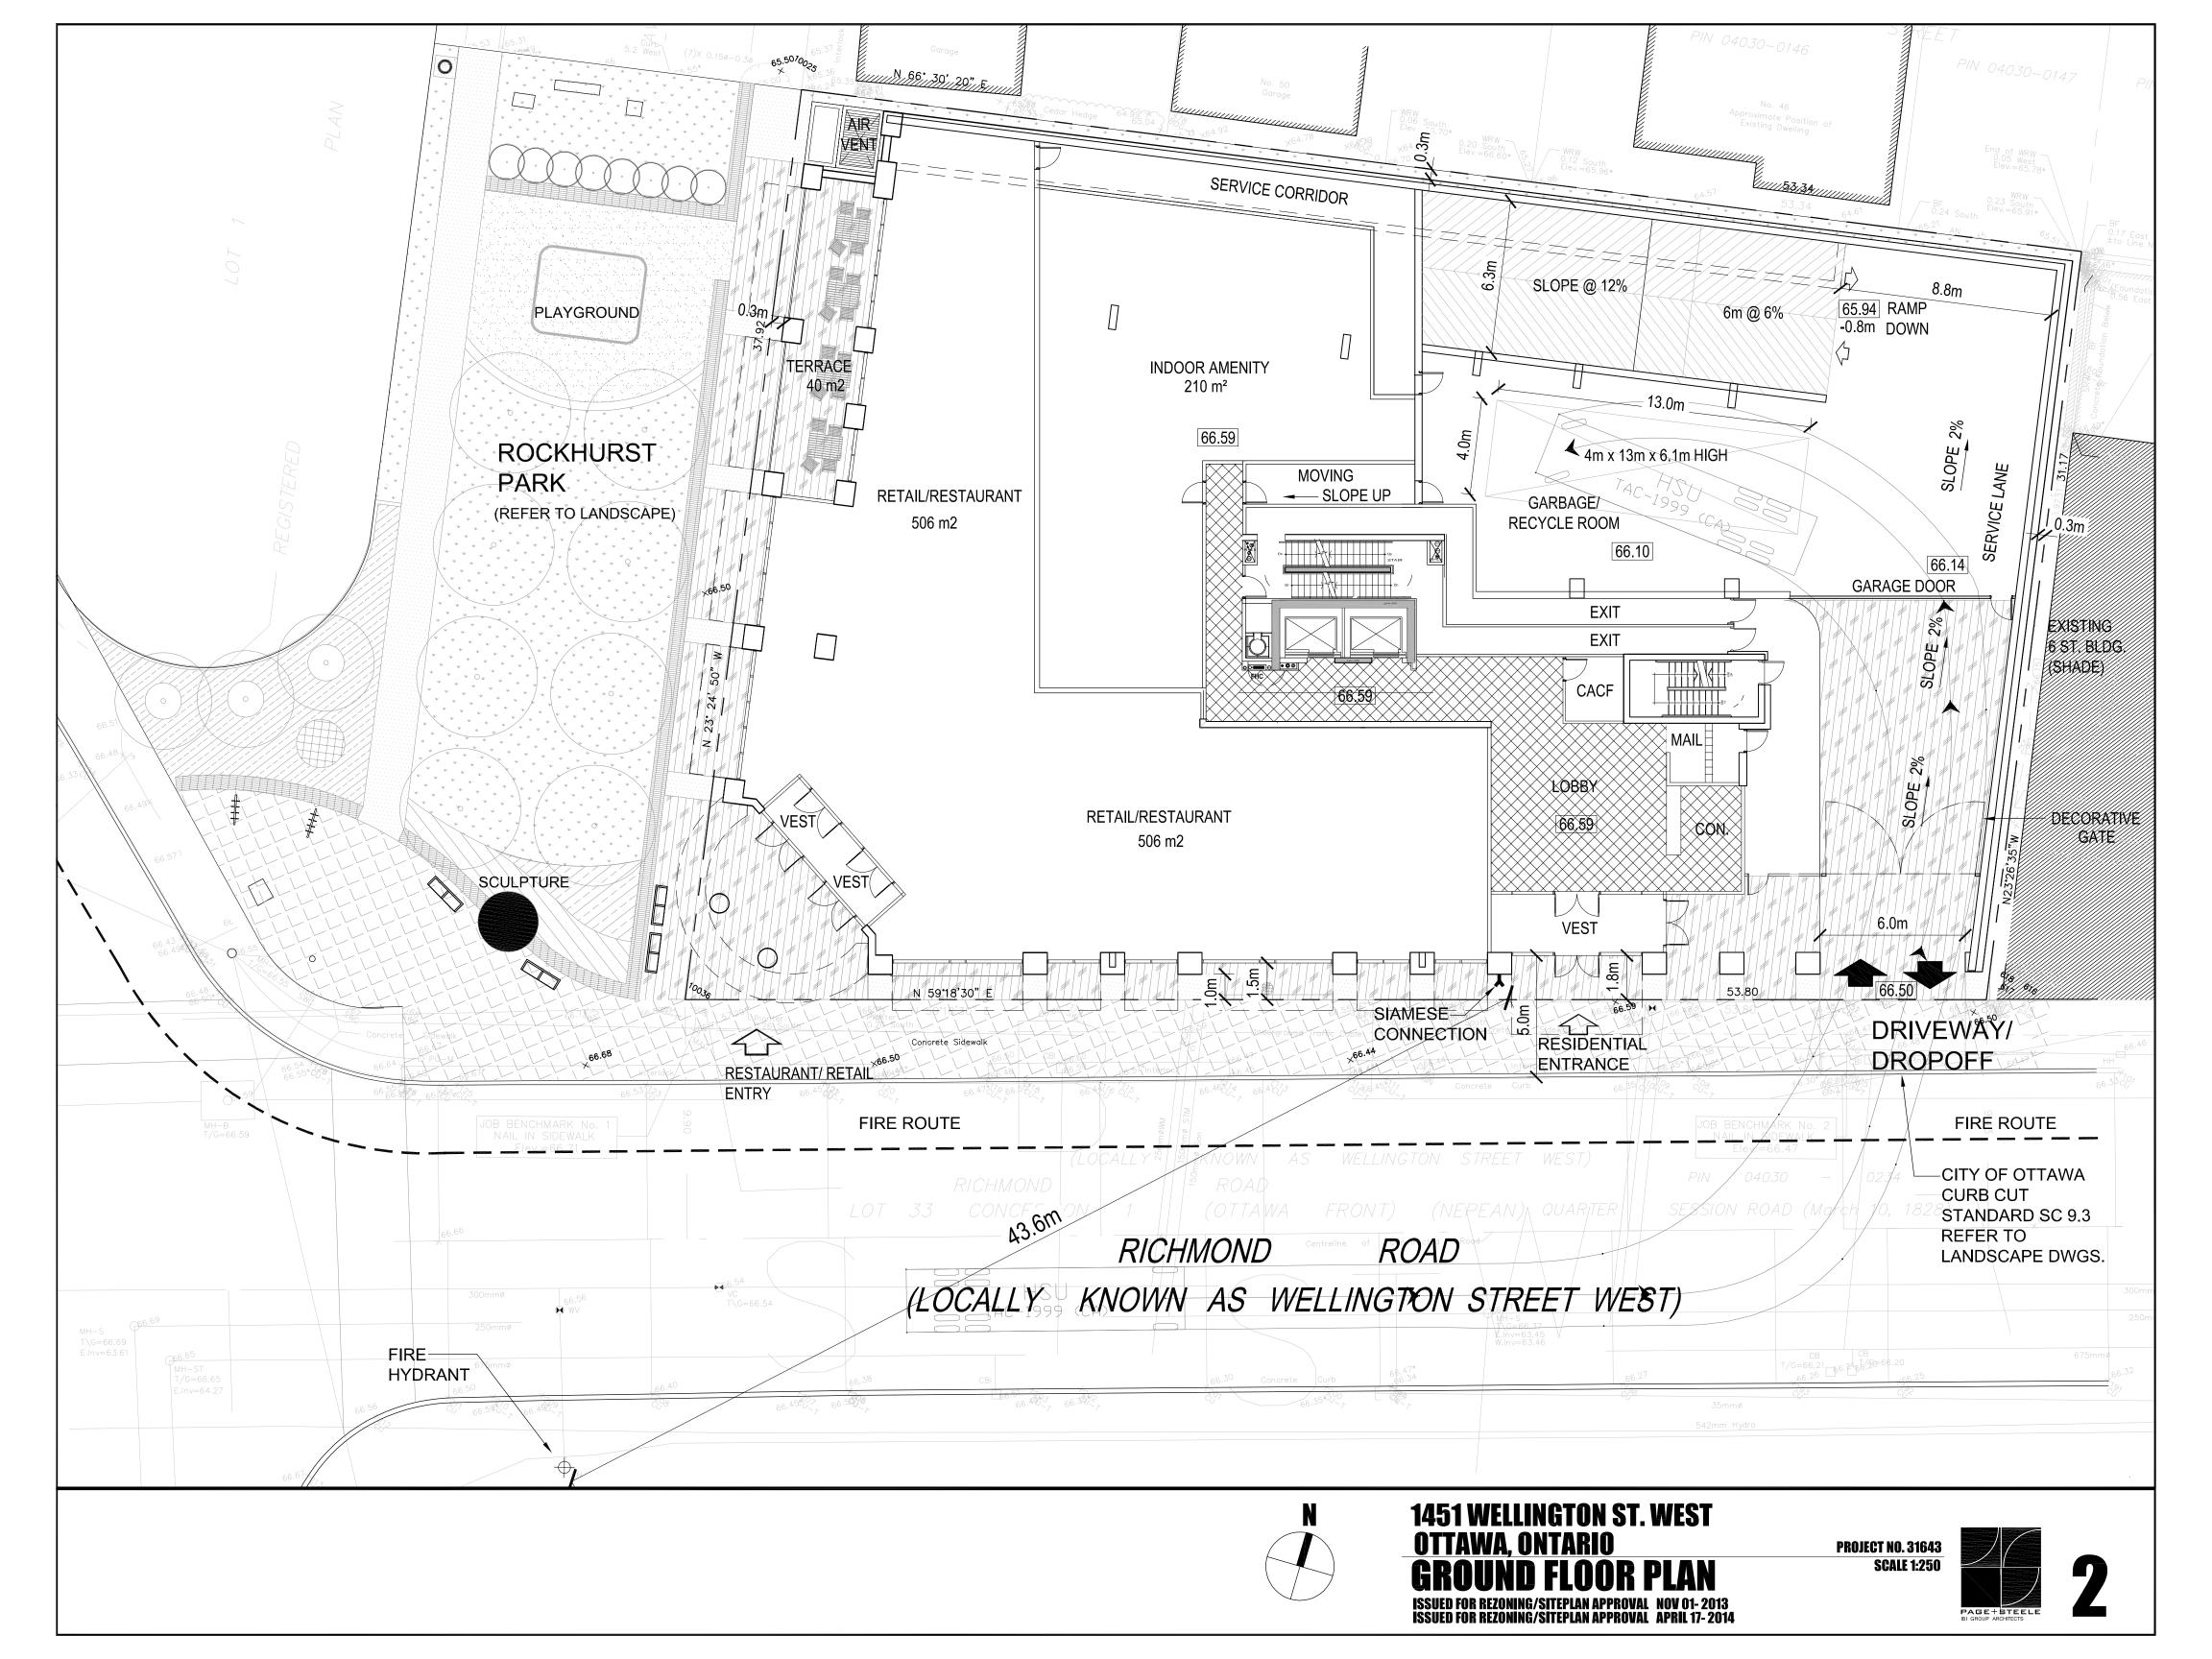

1451 WELLINGTON ST. WEST Ottawa, ontario **SITE PLAN, CONTEXT PLAN** ISSUED FOR REZONING/SITEPLAN APPROVAL NOV 01-2013 ISSUED FOR REZONING/SITEPLAN APPROVAL APRIL 17-2014







(including 7 RESTAURANT AND 3 RETAIL PARKING SPACES) 18 VISITOR PARKING SPACES 32 BIKE LOCKER PARKING SPACES













P

PARKING STALL 2.6m x 5.2m

ACCESIBLE PARKING STALL 3.66m x 5.2m

PARKING COUNT 46 PARKING SPACES 5 VISITOR PARKING SPACES 41 RESIDENT PARKING SPACES (including 1 ACCESSIBLE SPACES) 32 BIKE PARKING SPACES













PARKING STALL 2.6m x 5.2m



ACCESIBLE PARKING STALL 3.66m x 5.2m

PARKING COUNT 47 RESIDENT PARKING SPACES (including 1 ACCESSIBLE SPACES)





PROJECT NO. 31643 Scale 1:150









PARKING STALL 2.6m x 5.2m



ACCESIBLE PARKING STALL 3.66m x 5.2m

## PARKING COUNT 26 RESIDENT PARKING SPACES



















## 1451 WELLINGTON ST. WEST Ottawa, ontario **2nd FLOOR PLAN**

PROJECT NO. 31643



ISSUED FOR REZONING/SITEPLAN APPROVAL NOV 01- 2013 ISSU