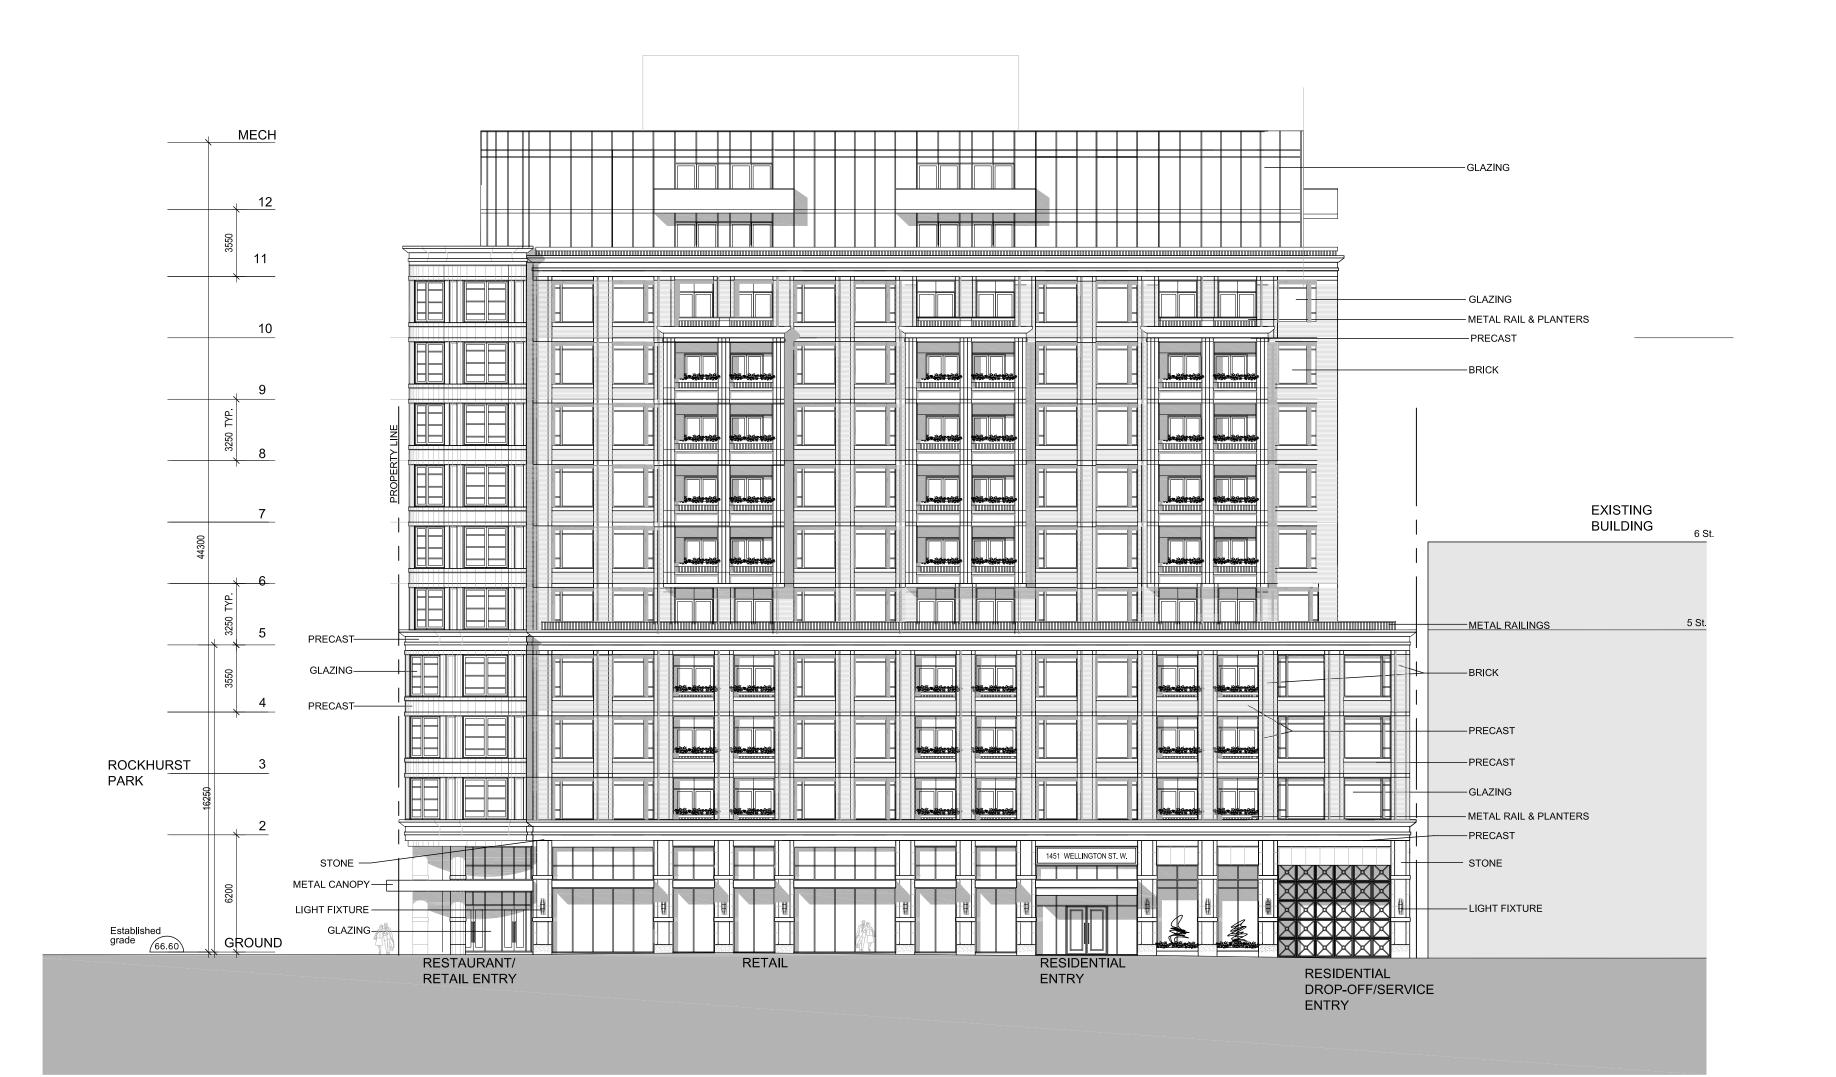

LL 3.66m x 5.2m

PARKING COUNT 46 PARKING SPACES 5 VISITOR PARKING SPACES 41 RESIDENT PARKING SPACES (including 1 ACCESSIBLE SPACES) 32 BIKE PARKING SPACES













PARKING STALL 2.6m x 5.2m



ACCESIBLE PARKING STALL 3.66m x 5.2m

PARKING COUNT 47 RESIDENT PARKING SPACES (including 1 ACCESSIBLE SPACES)





PROJECT NO. 31643 Scale 1:150









PARKING STALL 2.6m x 5.2m



ACCESIBLE PARKING STALL 3.66m x 5.2m

## PARKING COUNT 26 RESIDENT PARKING SPACES



















## 1451 WELLINGTON ST. WEST Ottawa, ontario **2nd FLOOR PLAN**

PROJECT NO. 31643



ISSUED FOR REZONING/SITEPLAN APPROVAL NOV 01- 2013 ISSUED FOR REZONING/SITEPLAN APPROVAL APRIL 17- 2014

**SCALE 1:250** 







PROJECT NO. 31643 Spale 1.250





SCALE 1:250















PROJECT NO. 31643 Scale 1:250















PROJECT NO. 31643 Scale 1:250











ISSUED FOR REZONING/SITEPLAN APPROVAL NOV 01-2013 ISSUED FOR REZONING/SITEPLAN APPROVAL APRIL 17-2014















PROJECT NO. 31643 Scale 1:250



ISSUED FOR REZONING/SITEPLAN APPROVAL NOV 01-2013 ISSUED FOR REZONING/SITEPLAN APPROVAL APRIL 17-2014