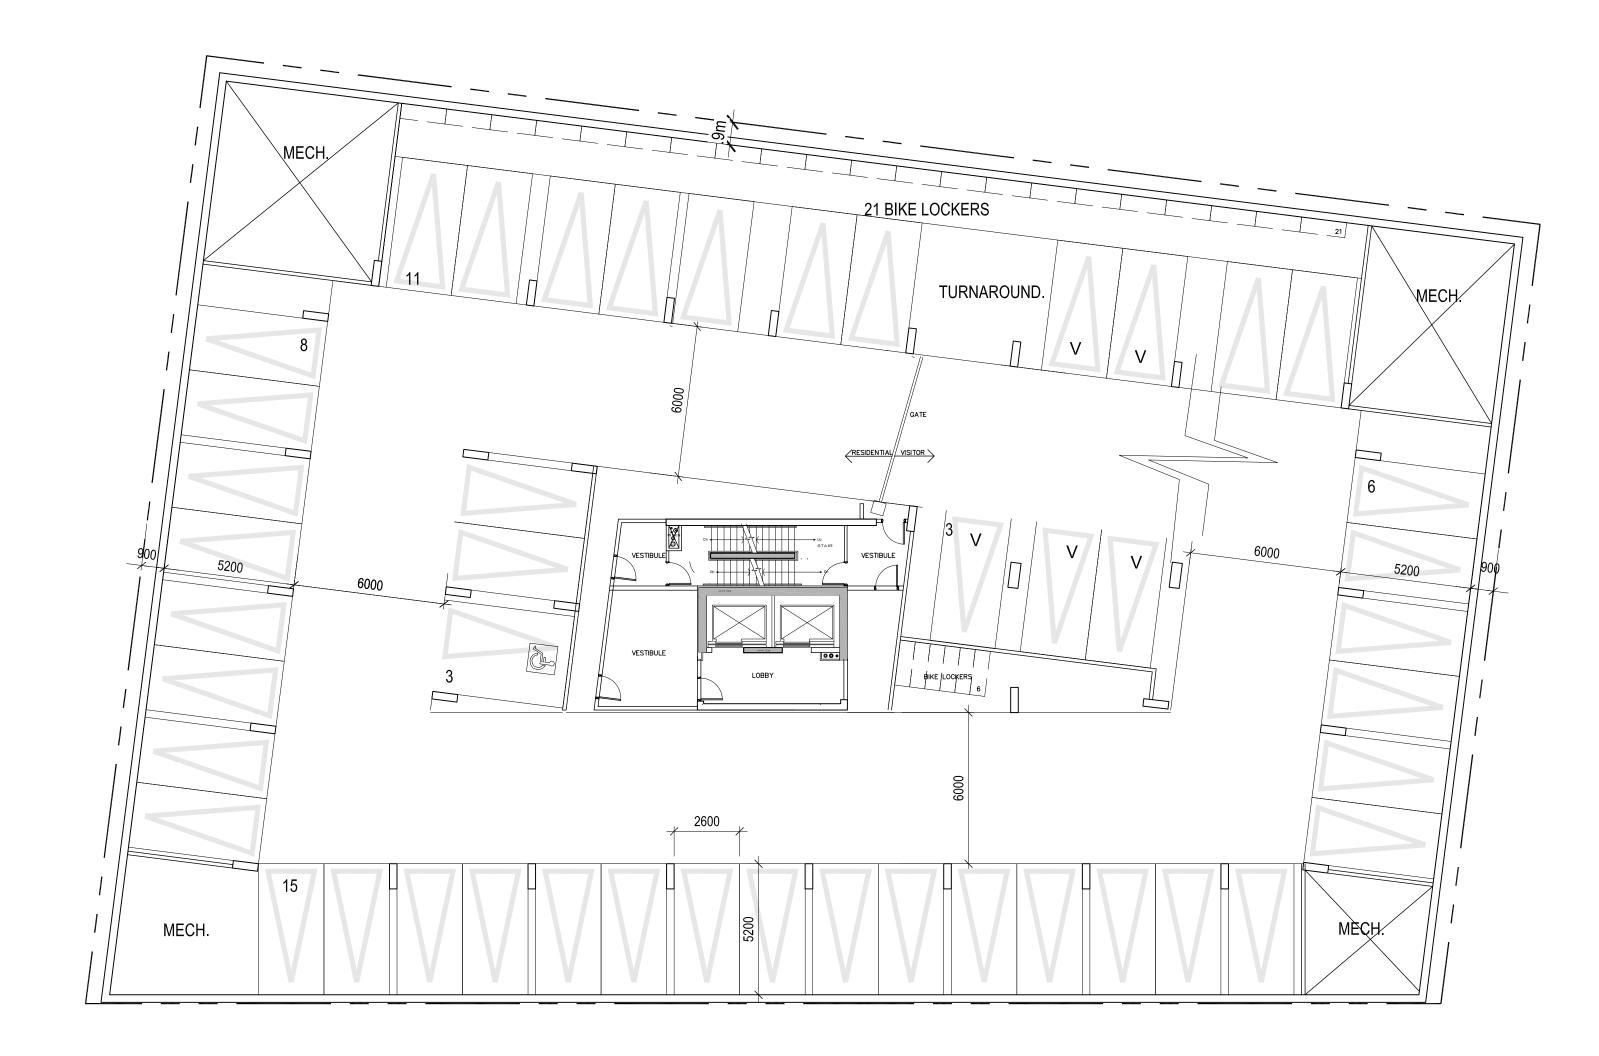

P

PARKING STALL 2.6m x 5.2m

ACCESIBLE PARKING STALL 3.66m x 5.2m

PARKING COUNT 46 PARKING SPACES 5 VISITOR PARKING SPACES 41 RESIDENT PARKING SPACES (including 1 ACCESSIBLE SPACES) 32 BIKE PARKING SPACES