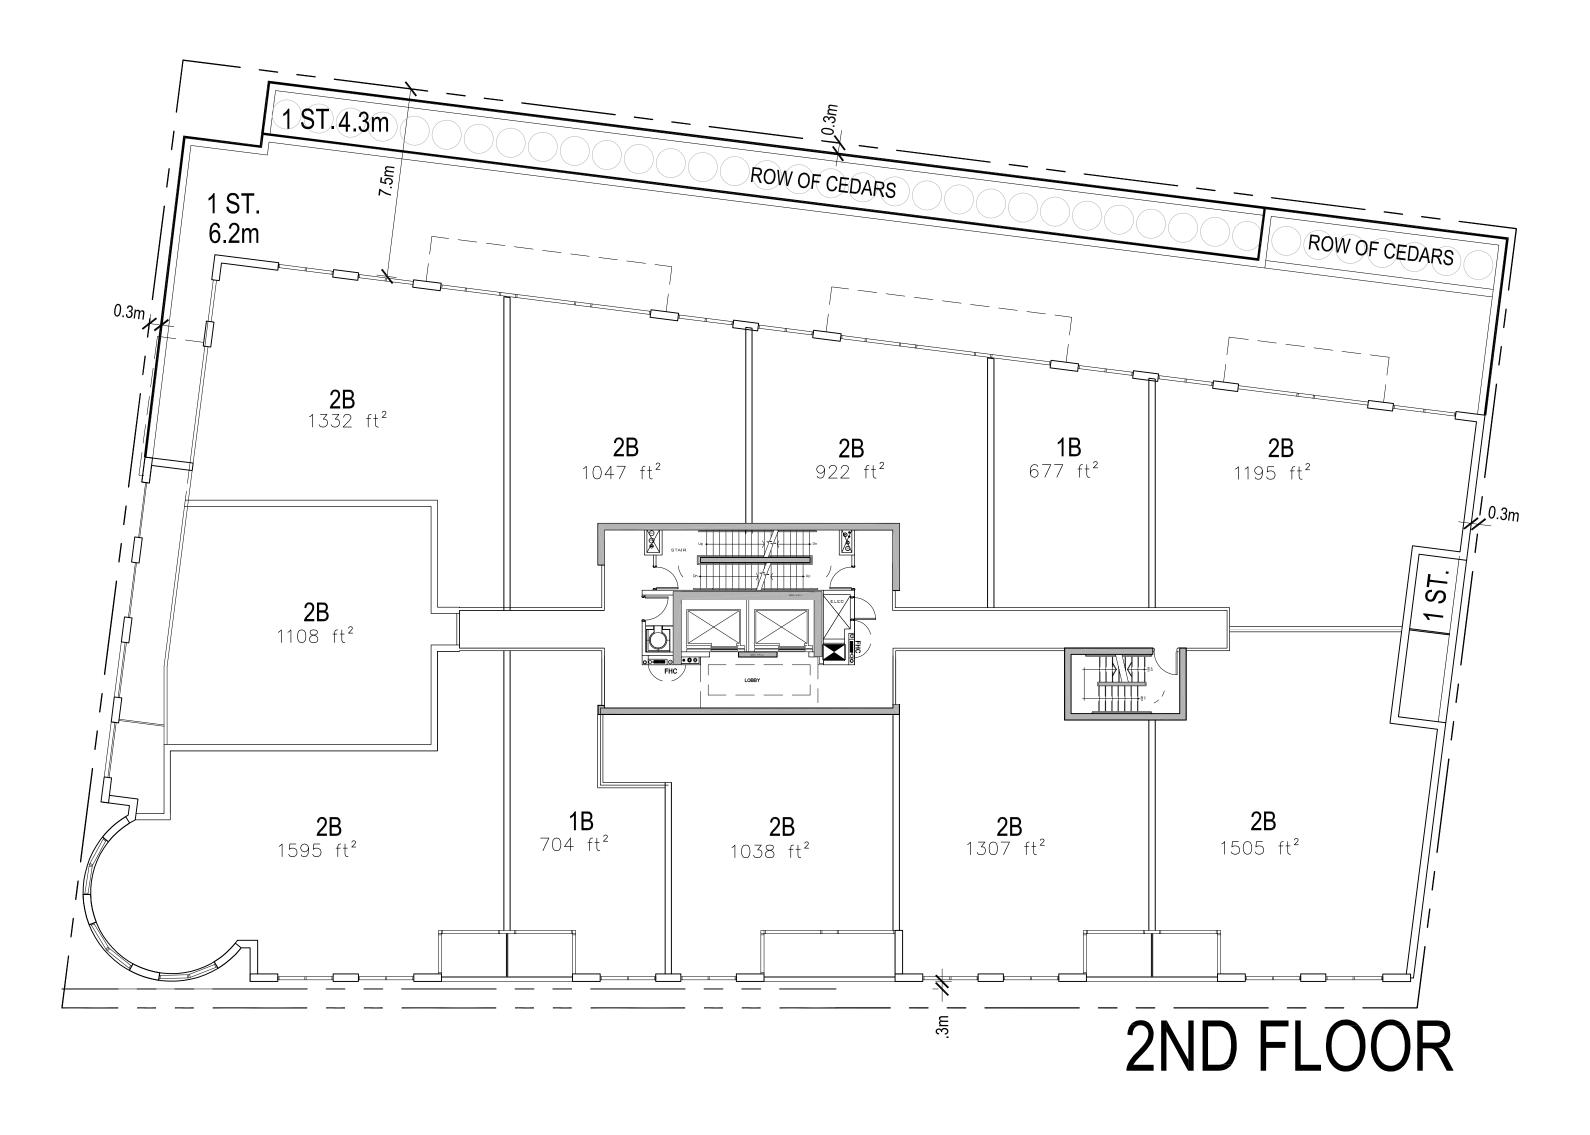

## 1451 WELLINGTON ST. WEST Ottawa, ontario **2nd FLOOR PLAN**

PROJECT NO. 31643

ISSUED FOR REZONING/SITEPLAN APPROVAL NOV 01- 2013 ISSUED FOR REZONING/SITEPLAN APPROVAL APRIL 17- 2014

**SCALE 1:250** 

PROJECT NO. 31643 Spale 1.250