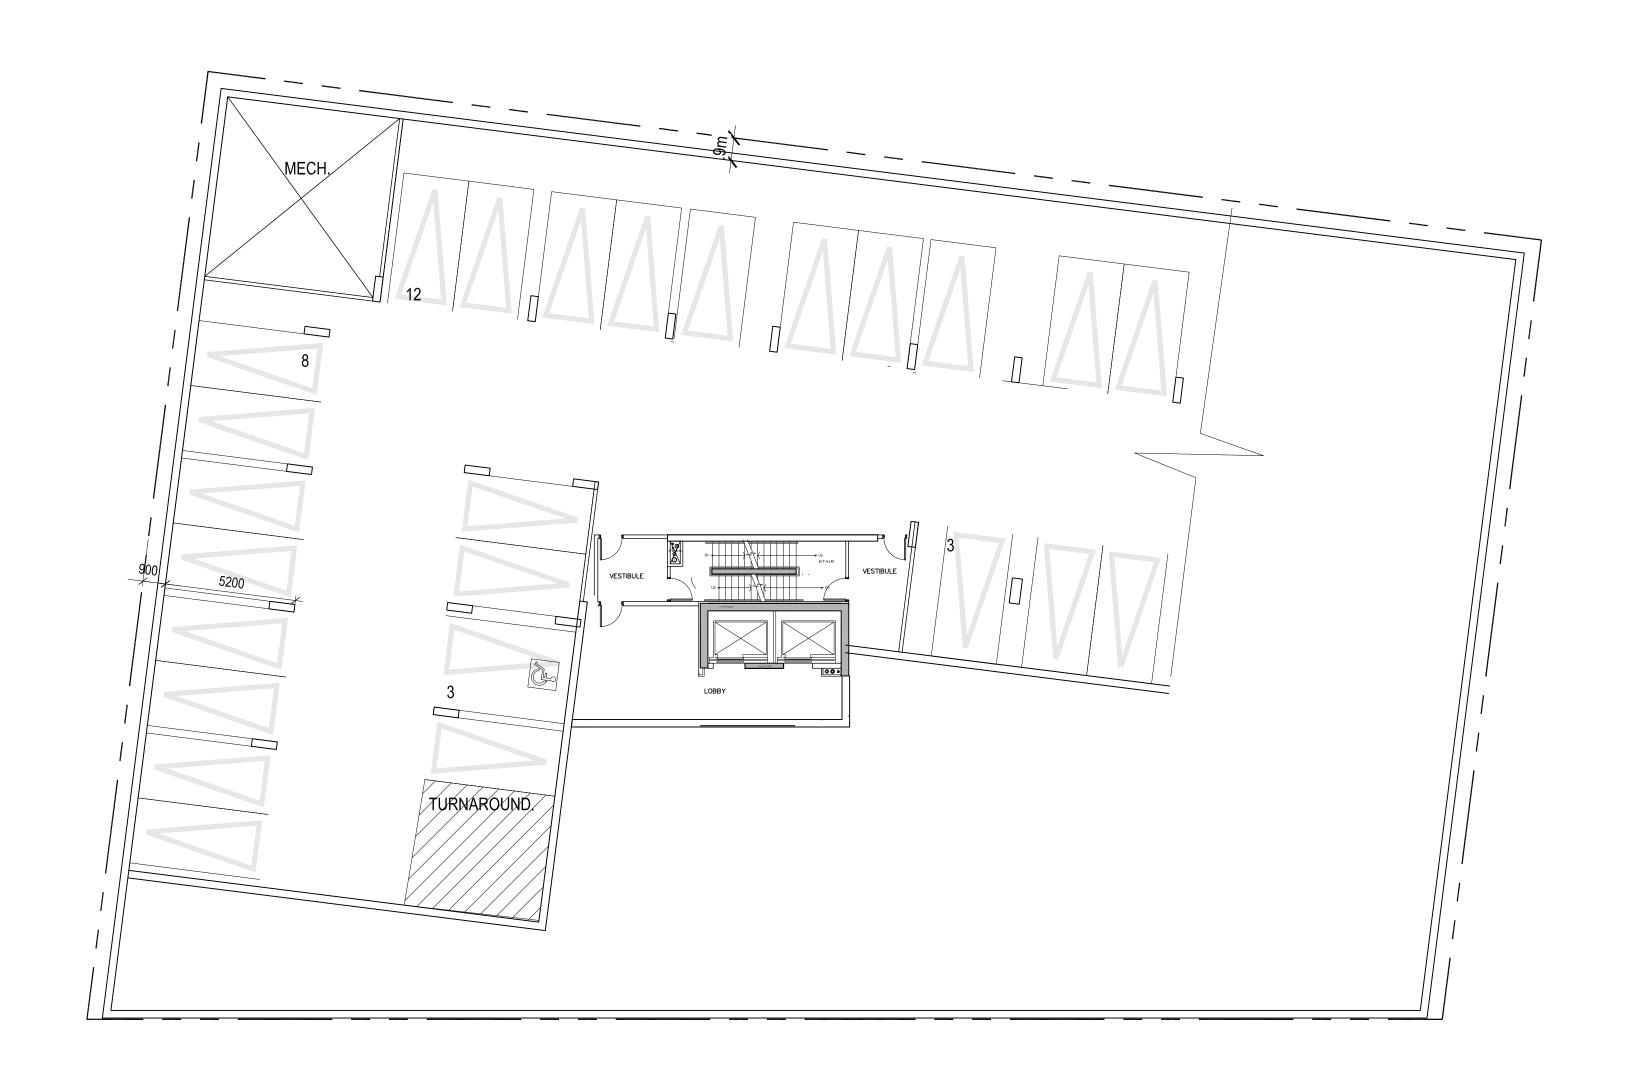

P

PARKING STALL 2.6m x 5.2m

ACCESIBLE PARKING STALL 3.66m x 5.2m

PARKING COUNT 46 PARKING SPACES 5 VISITOR PARKING SPACES 41 RESIDENT PARKING SPACES (including 1 ACCESSIBLE SPACES) 32 BIKE PARKING SPACES

PARKING STALL 2.6m x 5.2m

ACCESIBLE PARKING STALL 3.66m x 5.2m

PARKING COUNT 47 RESIDENT PARKING SPACES (including 1 ACCESSIBLE SPACES)

PROJECT NO. 31643 Scale 1:150

PARKING STALL 2.6m x 5.2m

ACCESIBLE PARKING STALL 3.66m x 5.2m