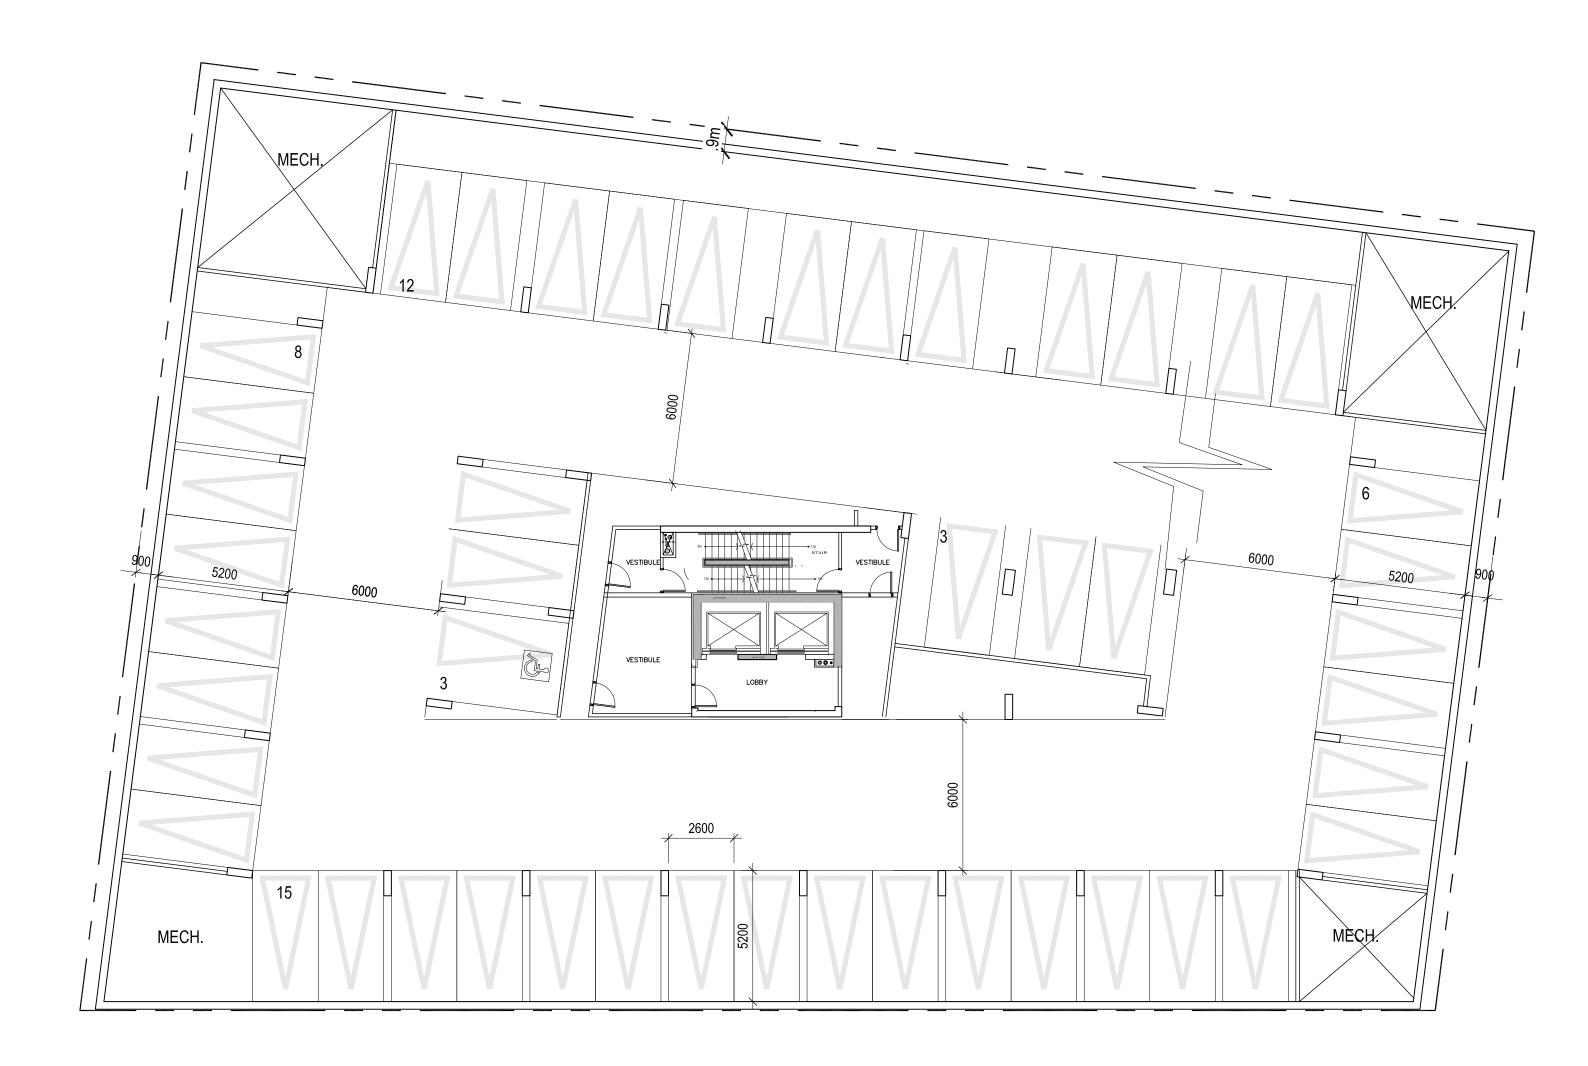

PARKING STALL 2.6m x 5.2m

ACCESIBLE PARKING STALL 3.66m x 5.2m

PARKING COUNT 47 RESIDENT PARKING SPACES (including 1 ACCESSIBLE SPACES)

PROJECT NO. 31643 Scale 1:150

PARKING STALL 2.6m x 5.2m

ACCESIBLE PARKING STALL 3.66m x 5.2m