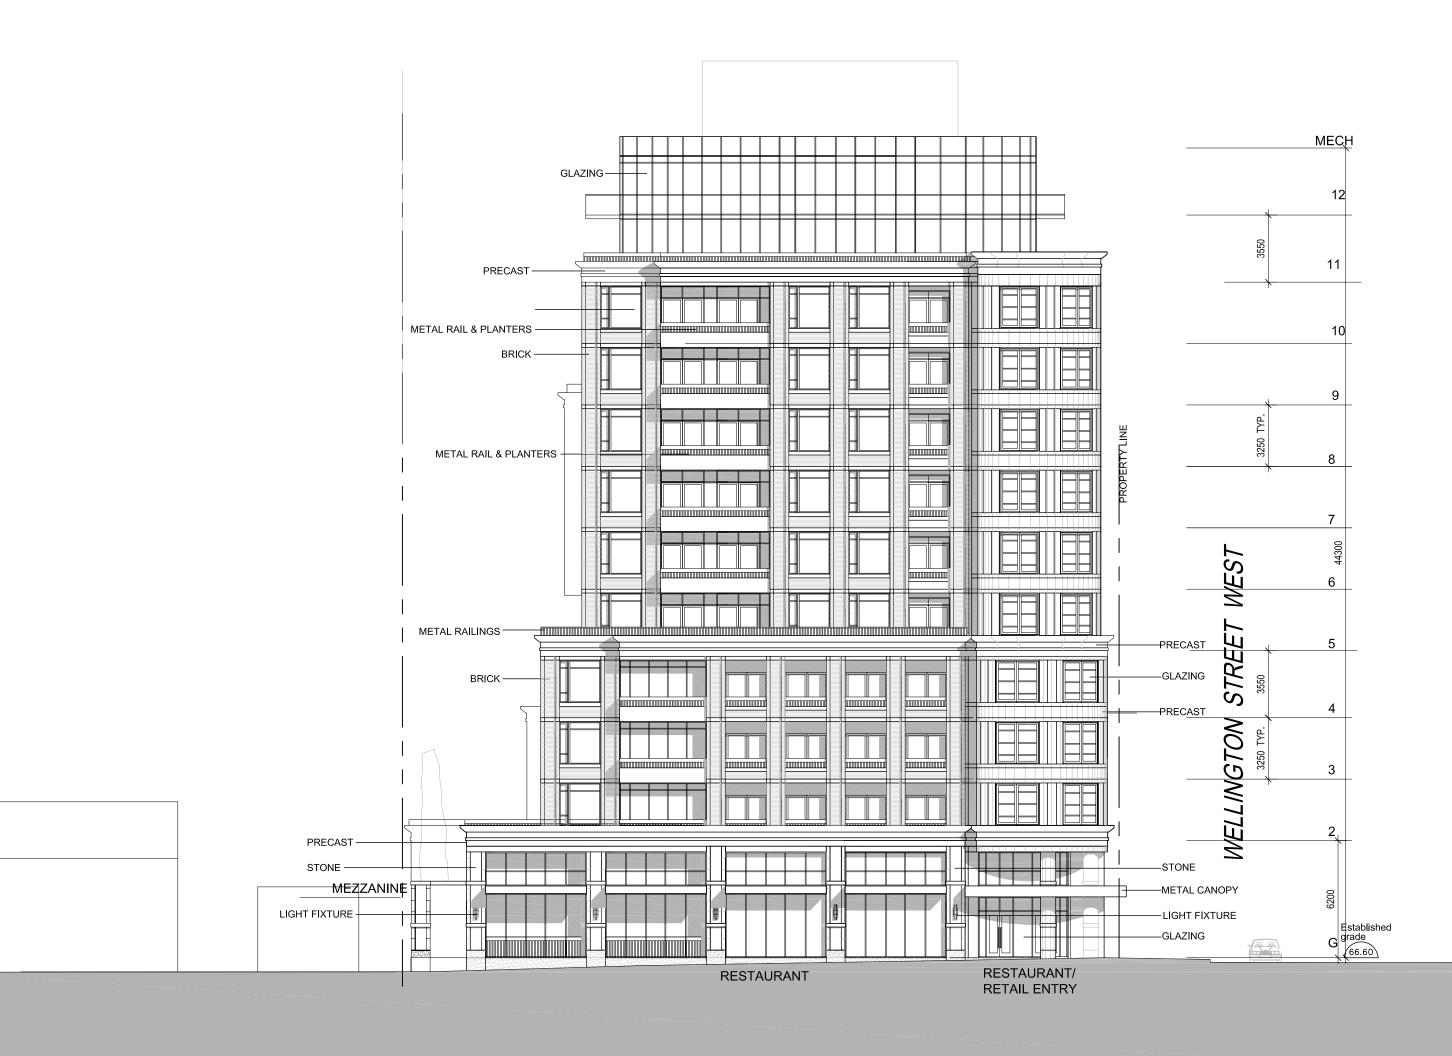

KING SPACES 5 VISITOR PARKING SPACES 41 RESIDENT PARKING SPACES (including 1 ACCESSIBLE SPACES) 32 BIKE PARKING SPACES













PARKING STALL 2.6m x 5.2m



ACCESIBLE PARKING STALL 3.66m x 5.2m

PARKING COUNT 47 RESIDENT PARKING SPACES (including 1 ACCESSIBLE SPACES)





PROJECT NO. 31643 Scale 1:150









PARKING STALL 2.6m x 5.2m



ACCESIBLE PARKING STALL 3.66m x 5.2m

## PARKING COUNT 26 RESIDENT PARKING SPACES



















## 1451 WELLINGTON ST. WEST Ottawa, ontario **2nd FLOOR PLAN**

PROJECT NO. 31643



ISSUED FOR REZONING/SITEPLAN APPROVAL NOV 01- 2013 ISSUED FOR REZONING/SITEPLAN APPROVAL APRIL 17- 2014

**SCALE 1:250** 







PROJECT NO. 31643 Spale 1.250





SCALE 1:250















PROJECT NO. 31643 Scale 1:250















PROJECT NO. 31643 Scale 1:250











ISSUED FOR REZONING/SITEPLAN APPROVAL NOV 01-2013 ISSUED FOR REZONING/SITEPLAN APPROVAL APRIL 17-2014















PROJECT NO. 31643 Scale 1:250



ISSUED FOR REZONING/SITEPLAN APPROVAL NOV 01-2013 ISSUED FOR REZONING/SITEPLAN APPROVAL APRIL 17-2014