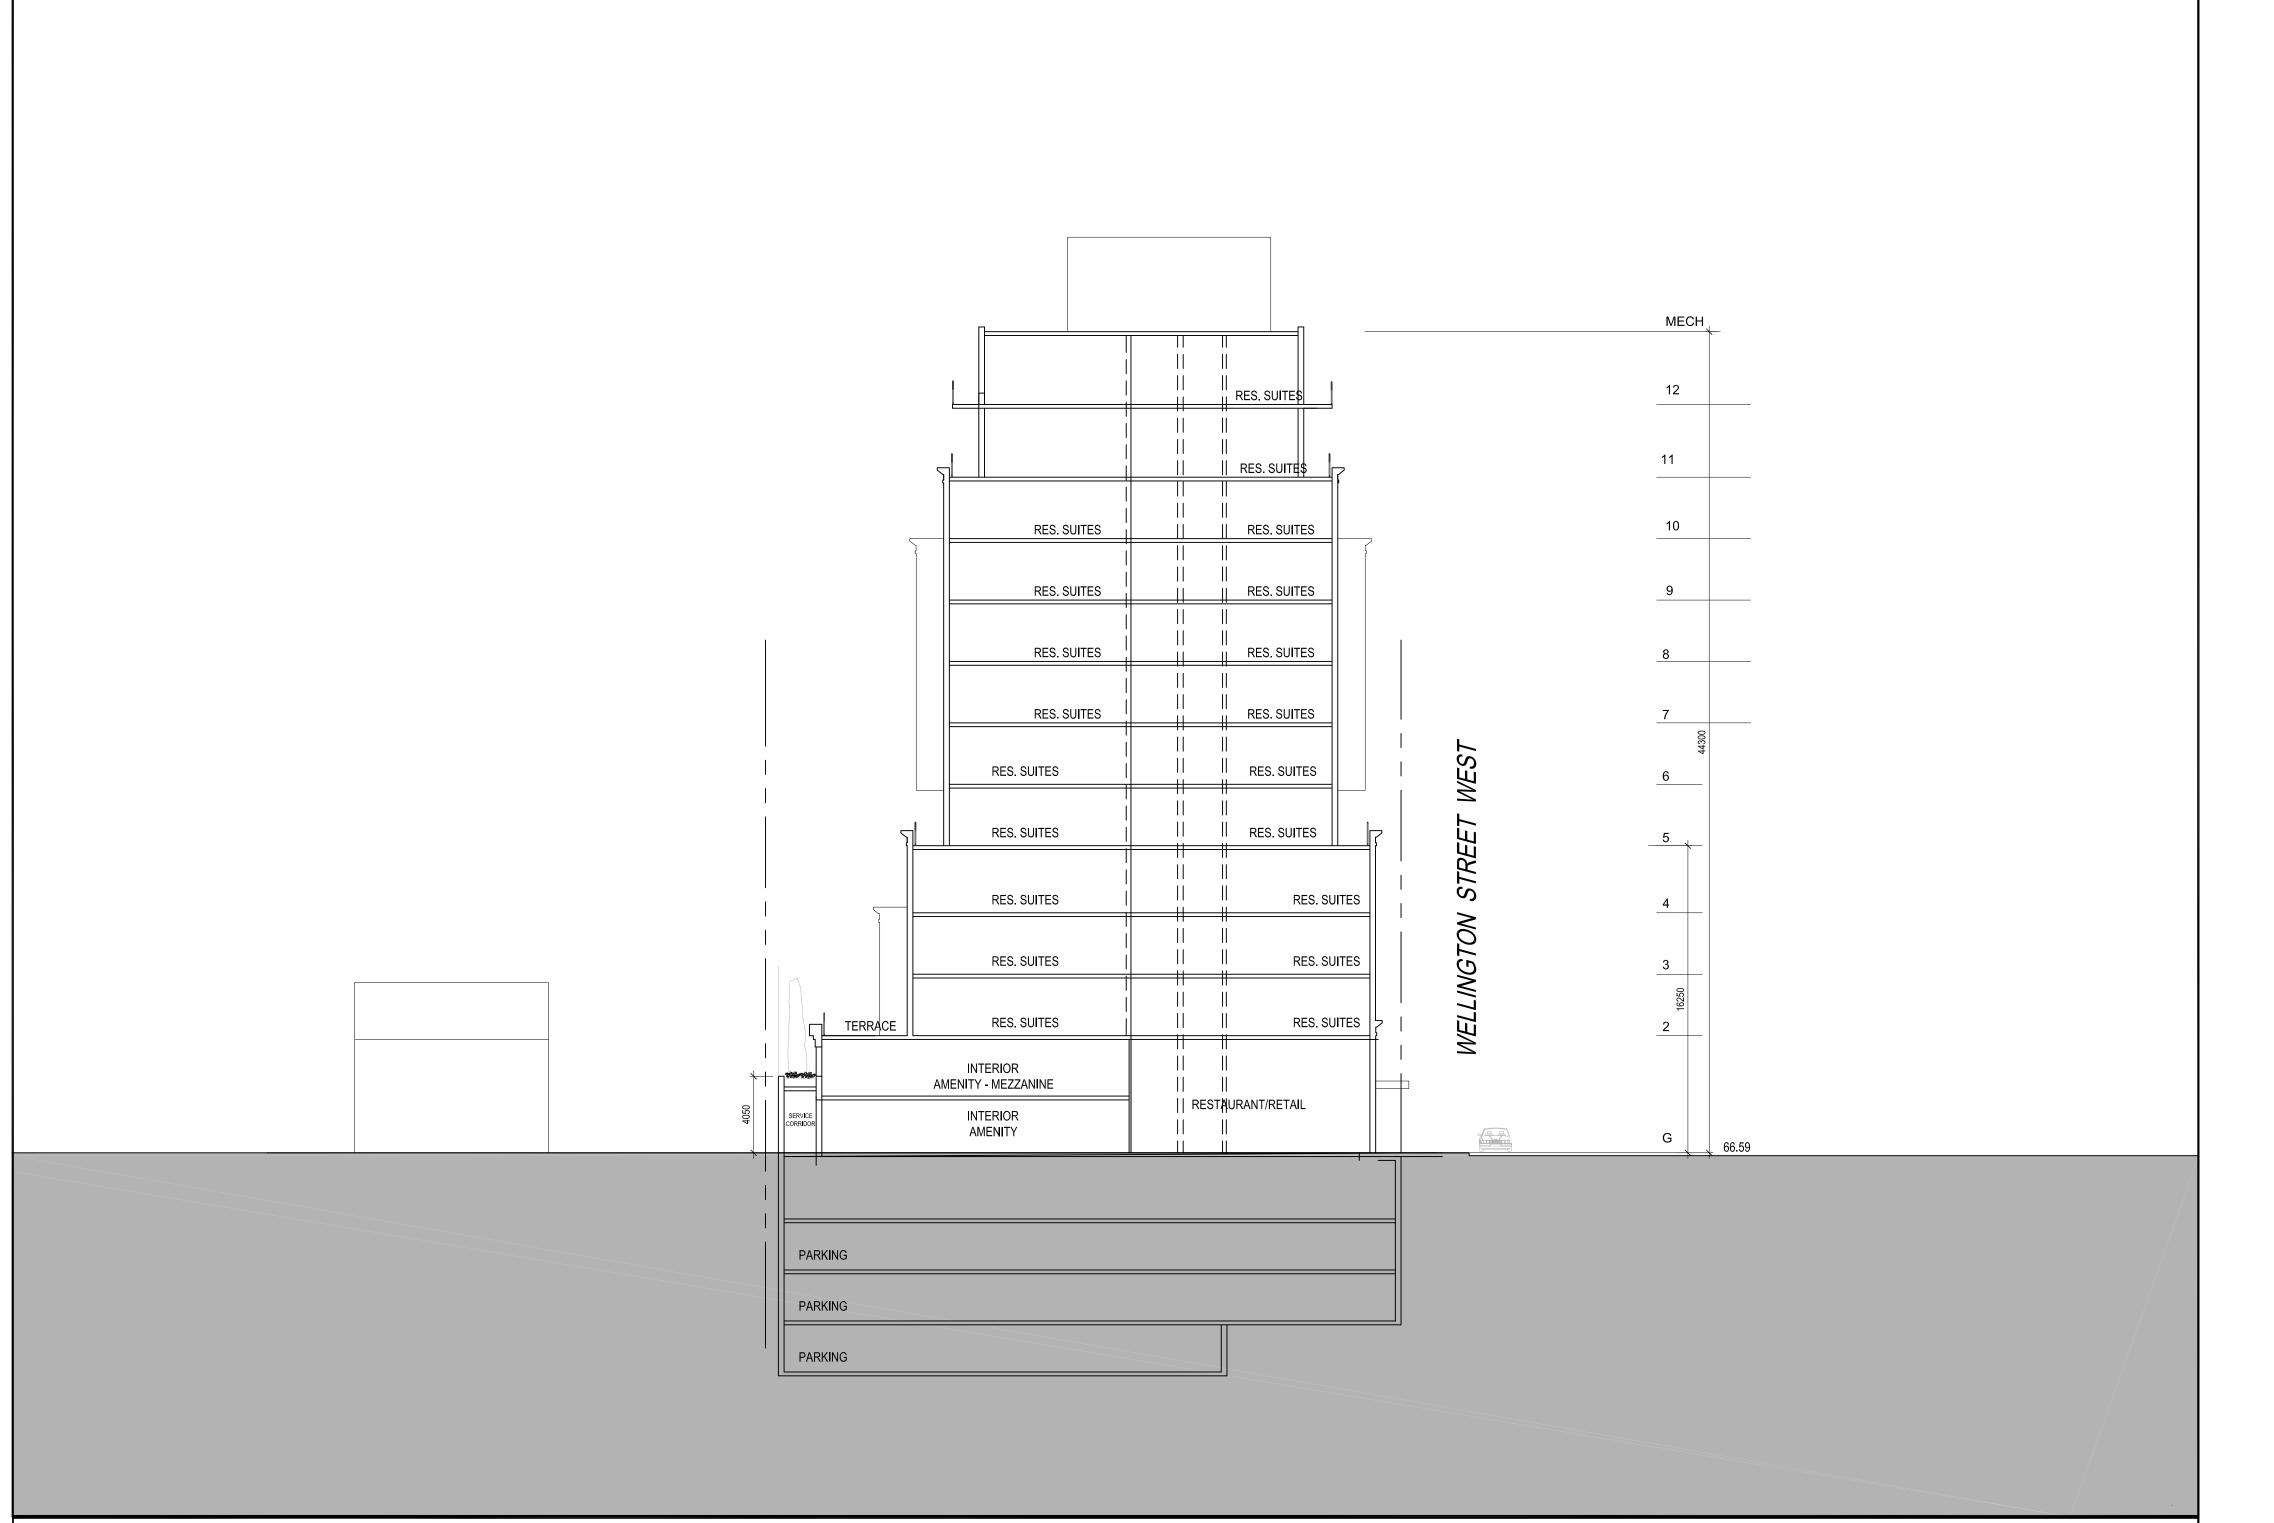

1451 WELLINGTON ST. WEST Ottawa, ontario **SITE PLAN, CONTEXT PLAN** ISSUED FOR REZONING/SITEPLAN APPROVAL NOV 01-2013 ISSUED FOR REZONING/SITEPLAN APPROVAL APRIL 17-2014

(including 7 RESTAURANT AND 3 RETAIL PARKING SPACES) 18 VISITOR PARKING SPACES 32 BIKE LOCKER PARKING SPACES