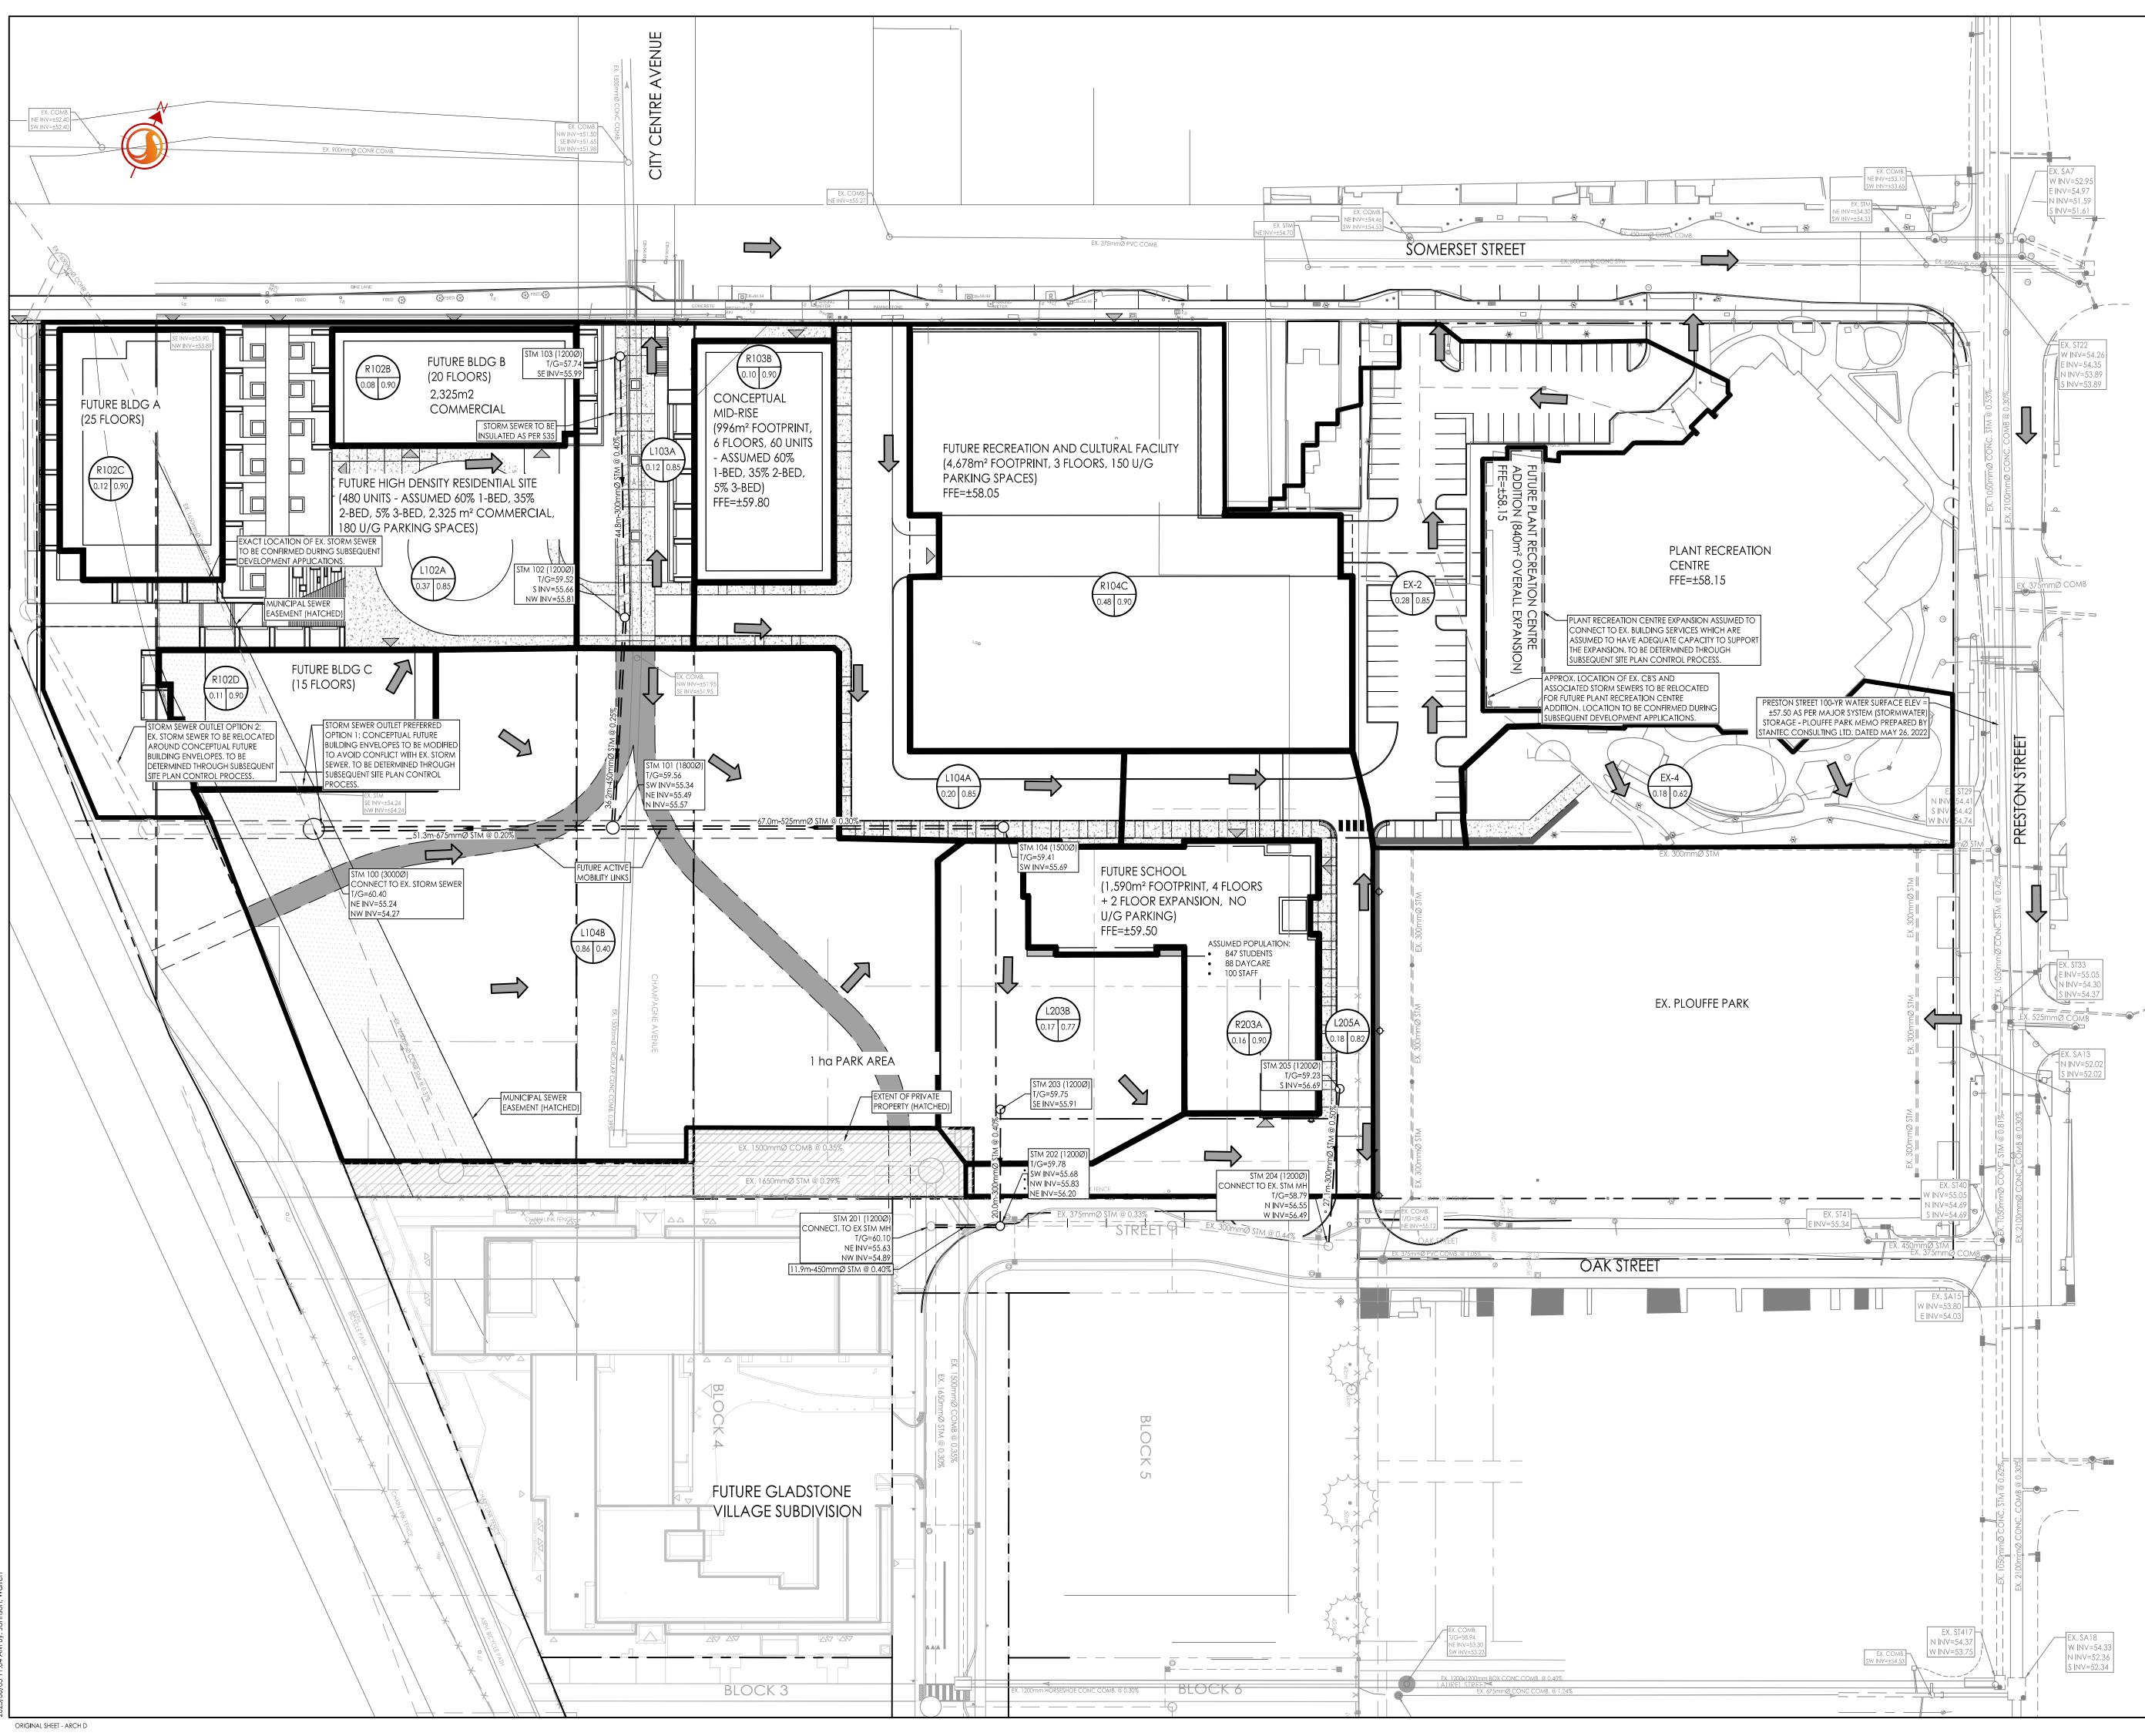

AREA ID

RUNOFF COEFFICIENT

\_\_\_\_\_ STORM DRAINAGE AREA ha. STORM DRAINAGE BOUNDARY DIRECTION OF OVERLAND FLOW - - - PROPOSED STORM SEWER

| 3        | REVISED AS PER CITY COMMENTS | WAJ | PM    | 25.06.05 |
|----------|------------------------------|-----|-------|----------|
| 2        | REVISED SITE PLAN            | WAJ | PM    | 25.03.19 |
| 1        | ISSUED FOR REVIEW            | WAJ | PM    | 25.02.03 |
| Revision |                              | By  | Appd. | YY.MM.DD |
|          |                              |     |       |          |
|          |                              |     |       |          |
| Filo     | Name: 160402067-DB.dwg WAJ   | PM  | WAJ   | 24.12.02 |

Dwn. Chkd. Dsgn. YY.MM.DD

Permit-Seal

Client/Project CITY OF OTTAWA

1010 SOMERSET STREET

OTTAWA, ON

Title

CONCEPTUAL STORM DRAINAGE PLAN

Project No. Scale <sub>0 5</sub> 1:500 160402067 Drawing No. Sheet Revision SD-1 3 6 of 7