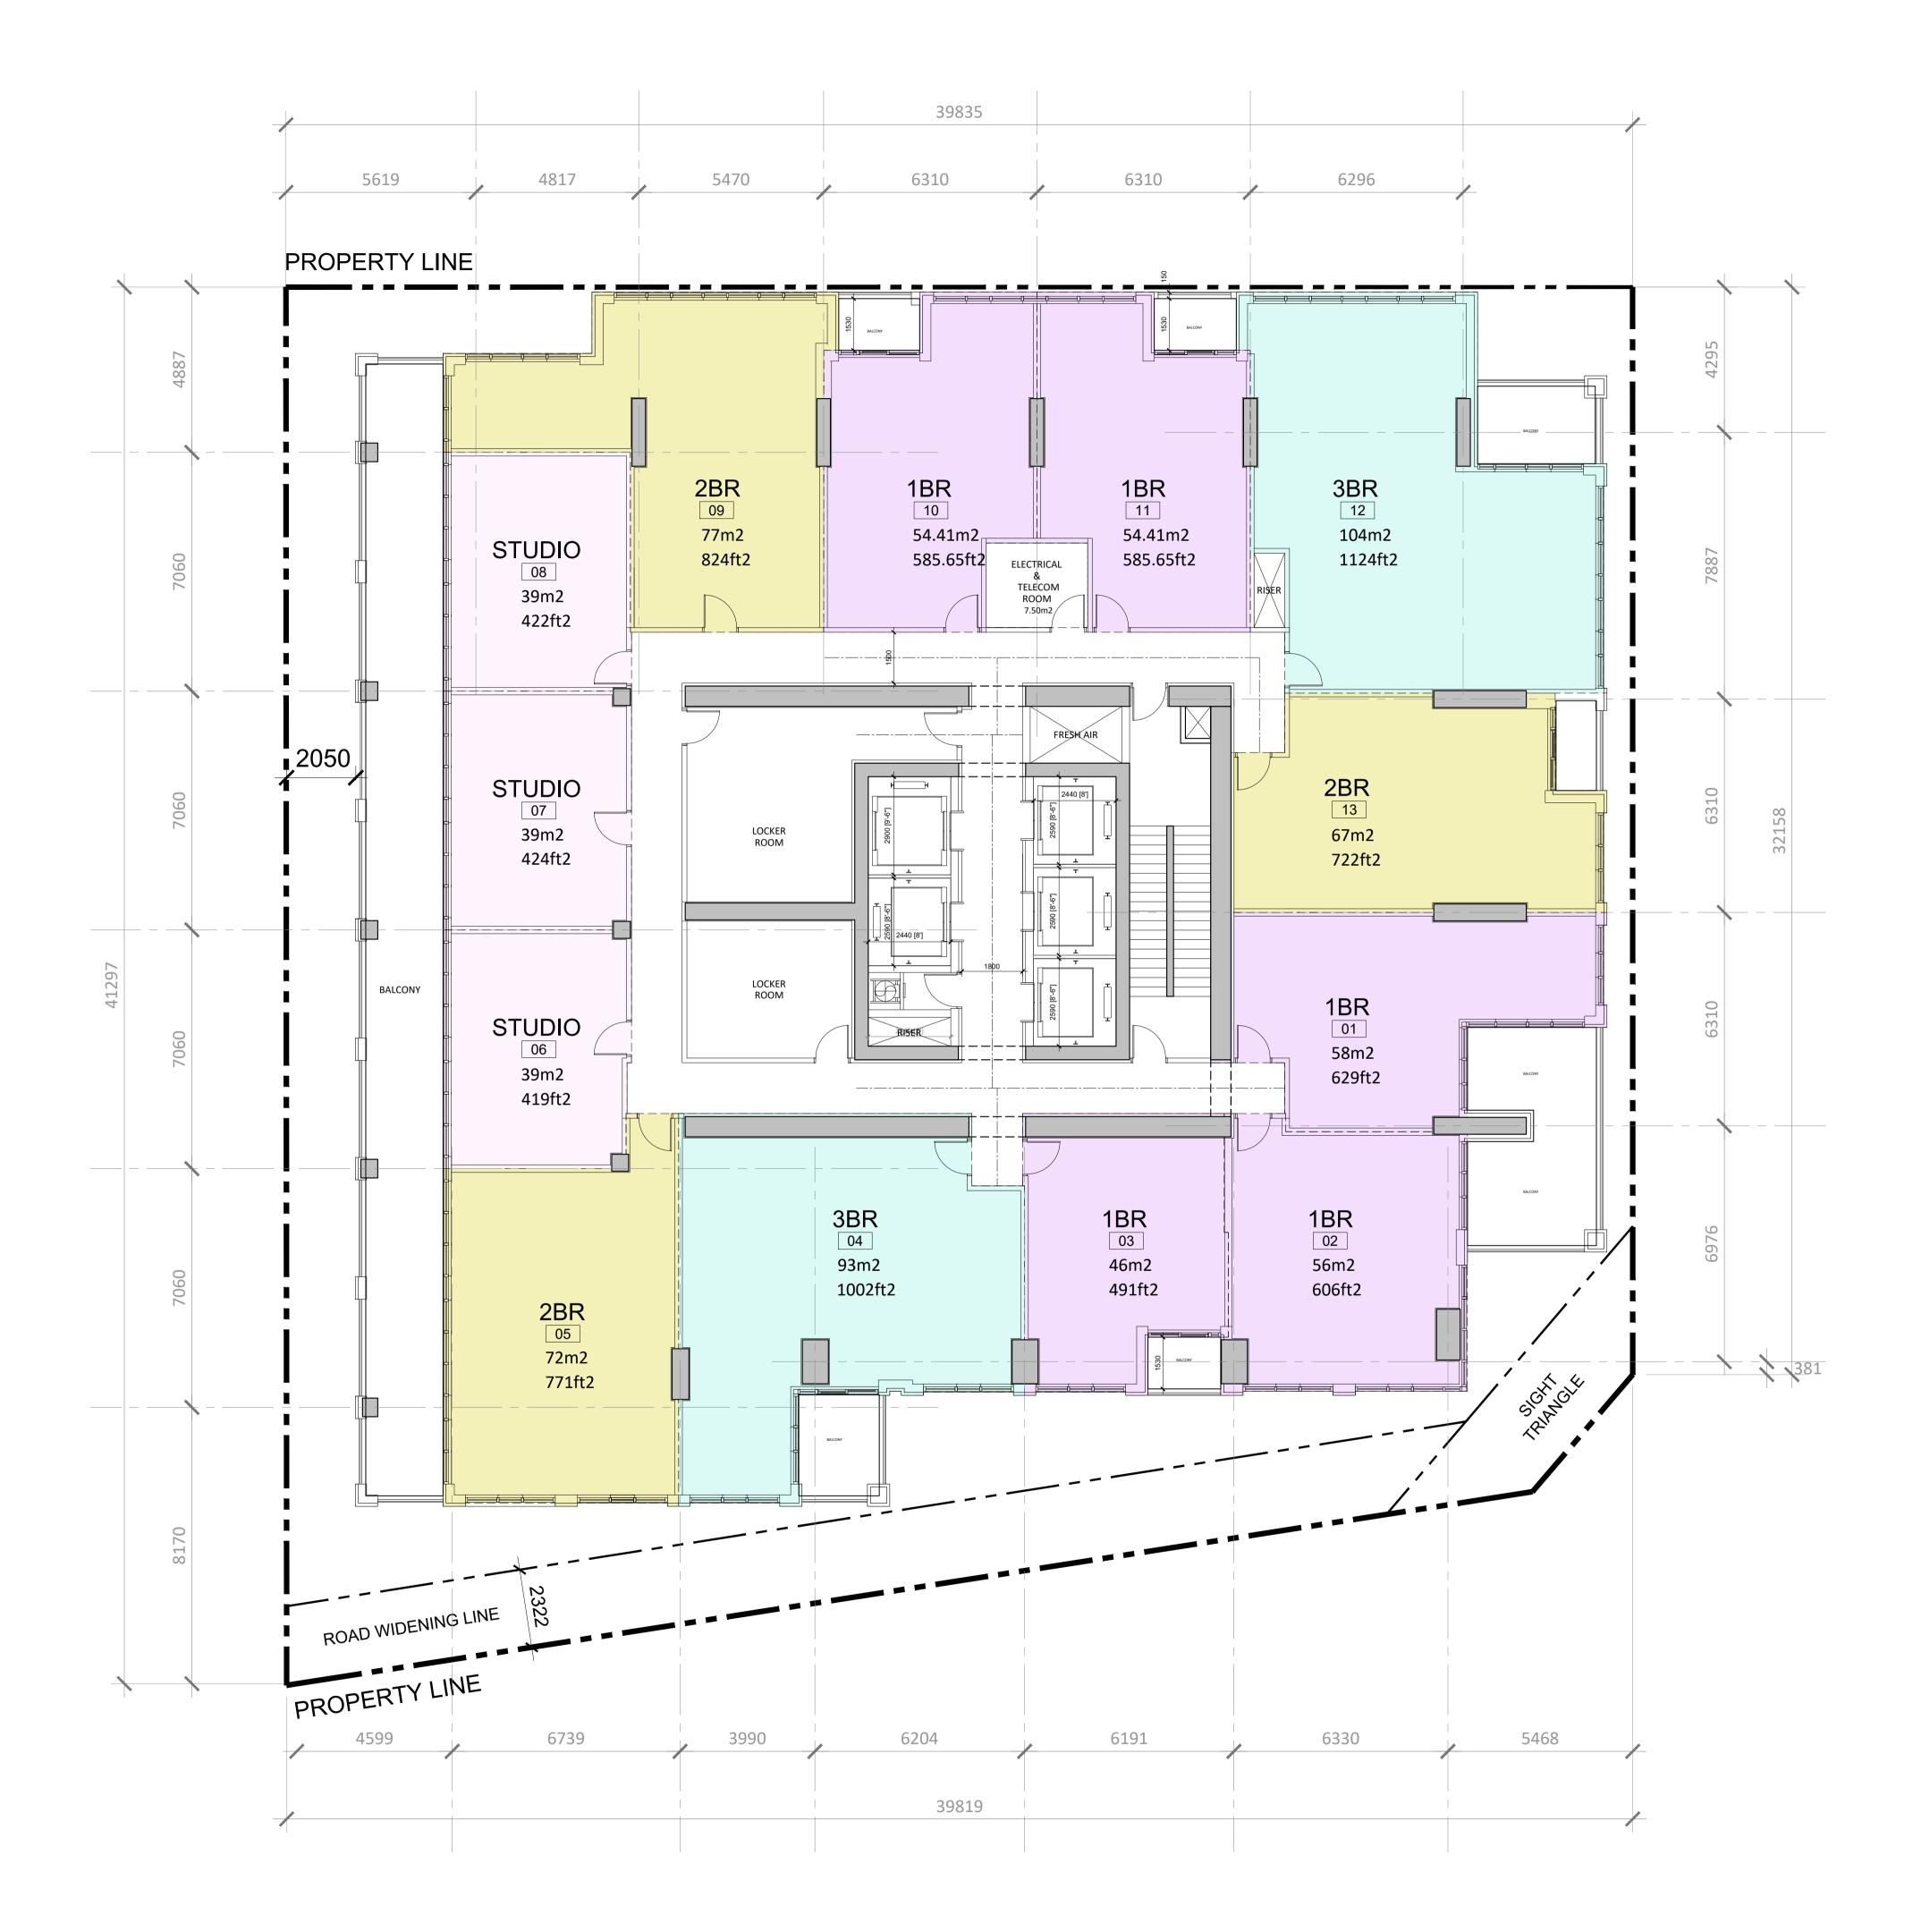

### 2ND FLOOR PLAN

| Project number: | 2030           |
|-----------------|----------------|
| Scale:          | 1 : 100        |
| Date:           | OCTOBER 18, 20 |
| Date:           | OCTOBER 18, 20 |
| Drawn by:       | HPA            |

48 264 168 23 **D3 UNITS** EA

A.302

Drawing No.:

| UNIT MIX                   |        |
|----------------------------|--------|
| STUDIO                     | χ 2    |
| 1BR                        | X 2    |
| 2BR                        | X 1    |
| 3BR                        | X 2    |
| TOTAL                      | 50     |
| NET SALEABL<br>318,493 ft2 | .e are |