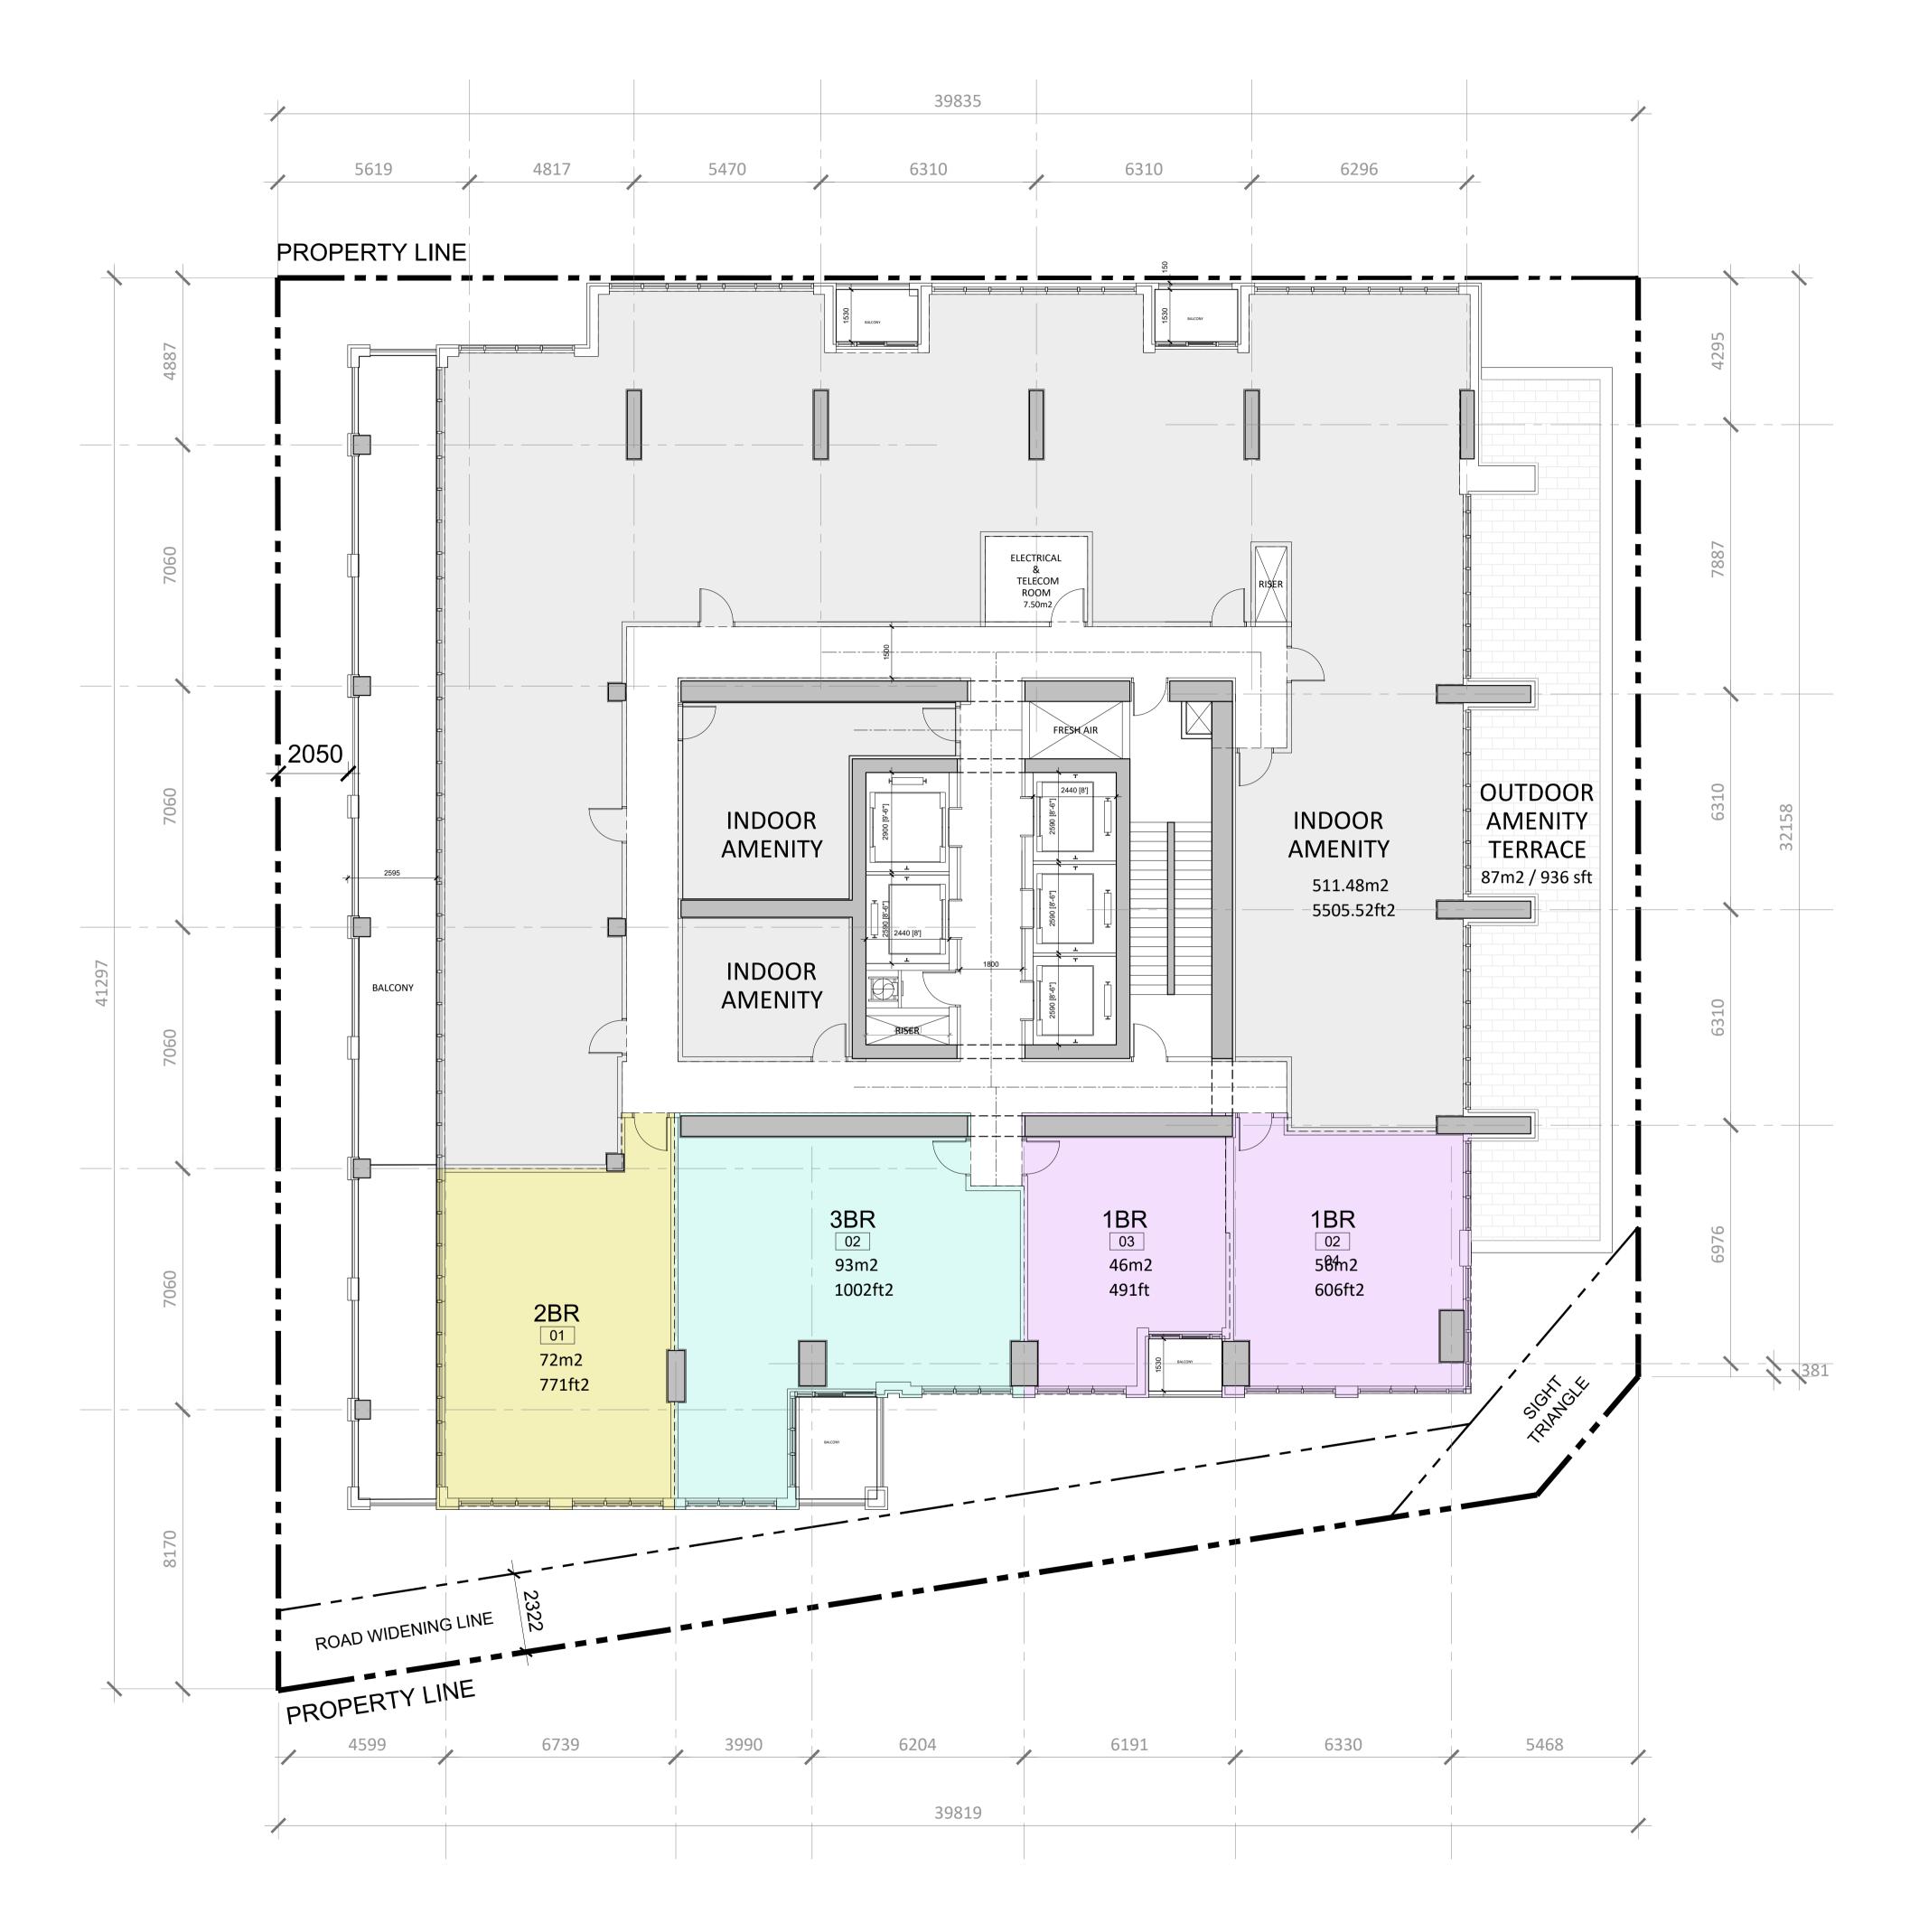

### **4TH FLOOR PLAN**

| Project number:              | 2030                               |
|------------------------------|------------------------------------|
| Scale:<br>Date:<br>Drawn by: | 1 : 100<br>OCTOBER 18, 2024<br>HPA |
|                              |                                    |

Drawing No.:

A.304

48 264 168 23 D3 UNITS EA

| UNIT MIX                   |       |
|----------------------------|-------|
| STUDIO                     | χZ    |
| 1BR                        | XZ    |
| 2BR                        | X 1   |
| 3BR                        | Χ2    |
| TOTAL                      | 50    |
| NET SALEABL<br>318,493 ft2 | e are |