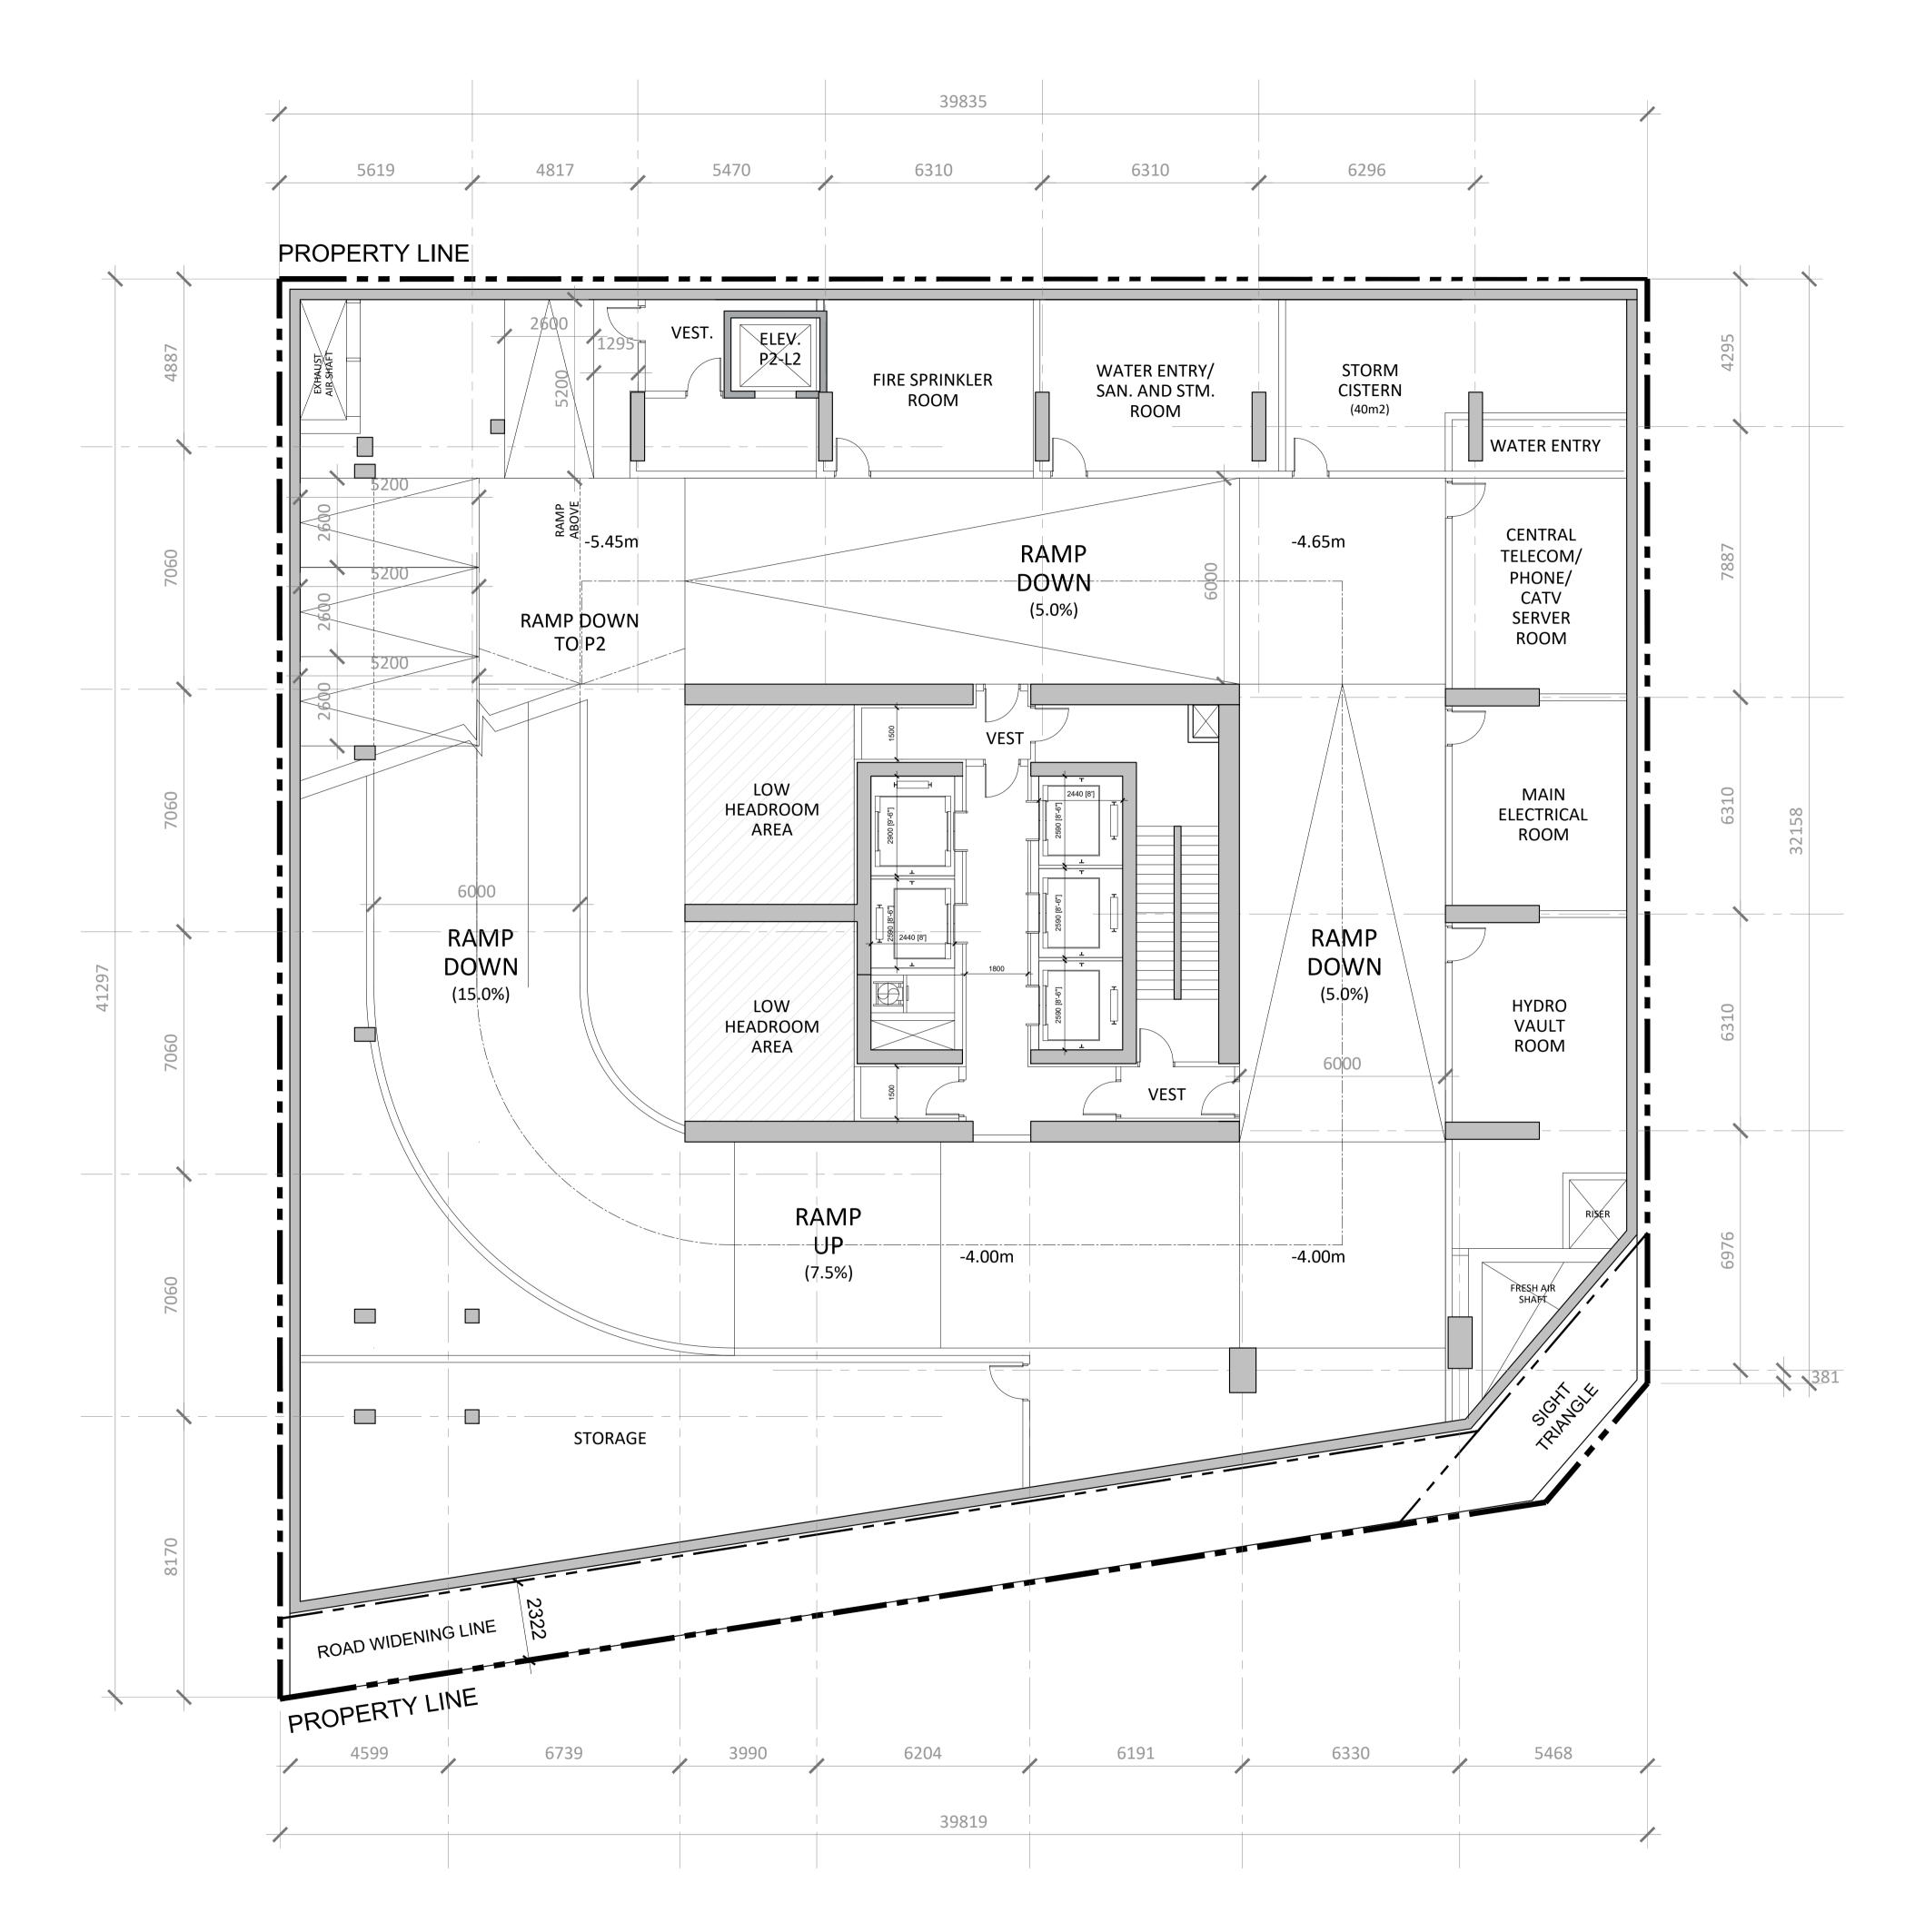

### P1 PLAN

| Project number: | 2030             |
|-----------------|------------------|
| Scale:          | 1 : 100          |
| Date:           | OCTOBER 18, 2024 |
| Drawn by:       | HPA              |
| Drawing No.:    | Revision:        |