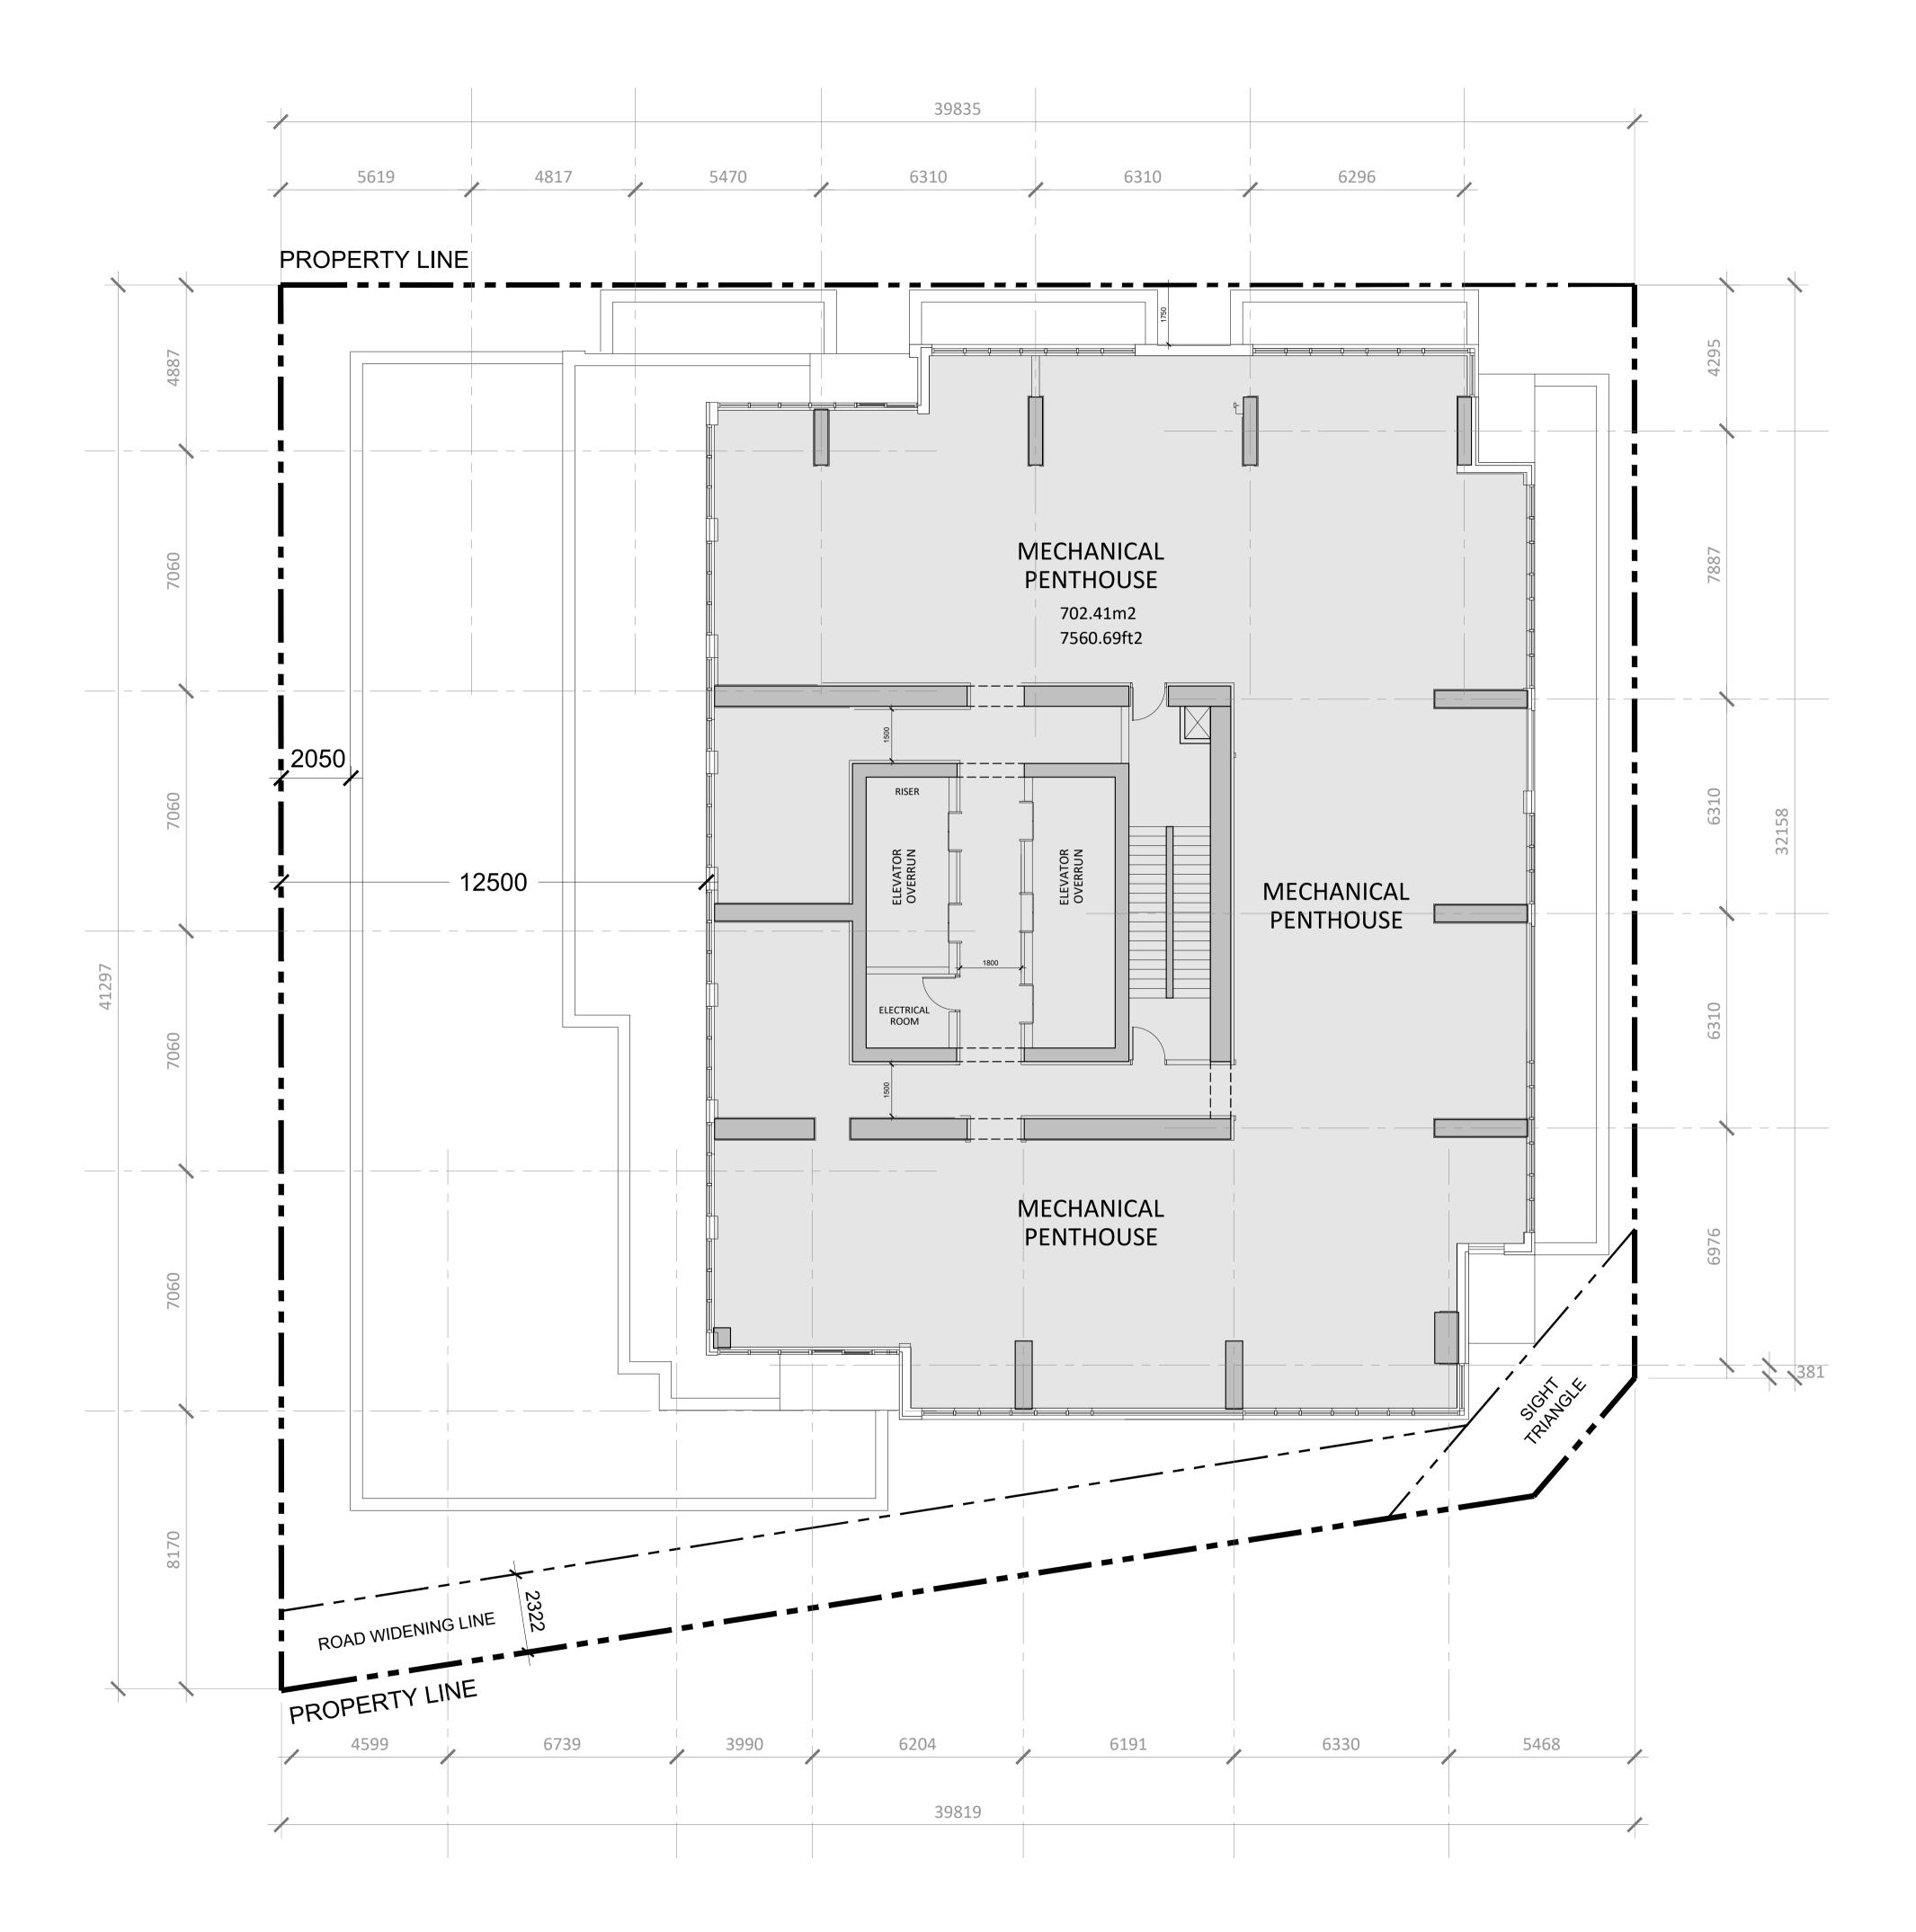

### 42ND-50THFLOOR PLAN

| Project number: | 2030             |
|-----------------|------------------|
| Scale:          | 1 : 100          |
| Date:           | OCTOBER 18, 2024 |
| Drawn by:       | HPA              |
| Drawing No.:    | Revision:        |

48 264 168 23 D3 UNITS EΑ

A.310