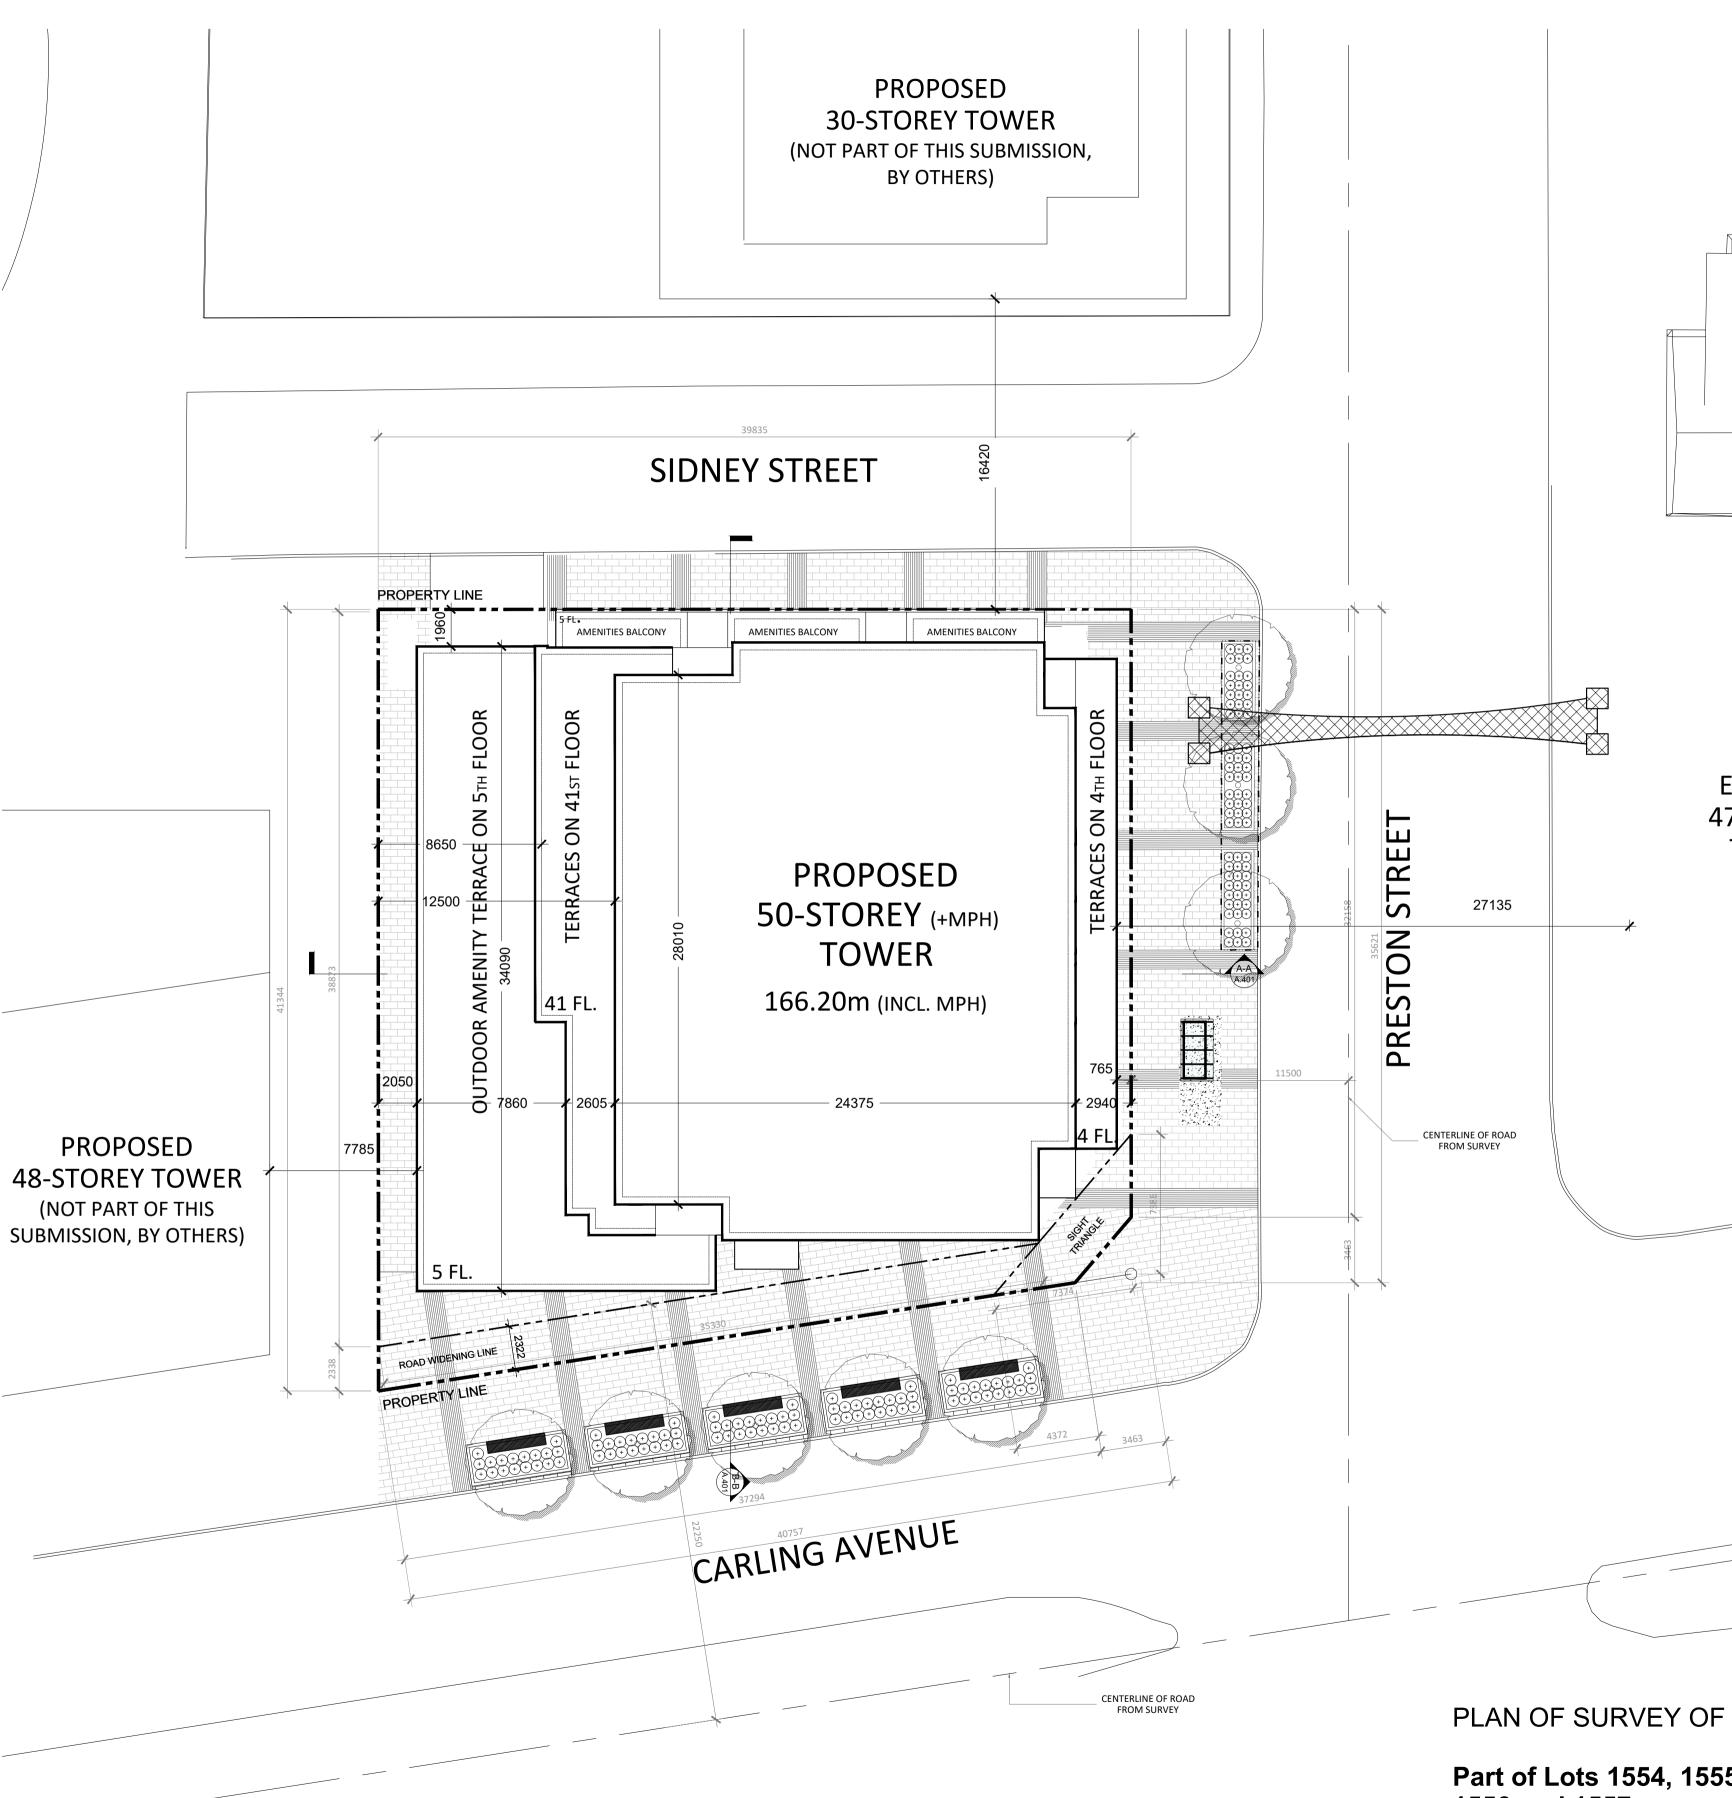

### SITE PLAN

| Project number: | 2030             |
|-----------------|------------------|
| Scale:          | 1 : 200          |
| Date:           | OCTOBER 18, 2024 |
| Drawn by:       | HPA              |
| Drawing No.:    | Revision:        |

A.102

P1 PARKING SPACES: 4 P2 PARKING SPACES: +/- 32 P3 PARKING SPACES: +/- 30 P4 PARKING SPACES: +/- 30 P5 PARKING SPACES: +/- 30 P6 PARKING SPACES: +/- 30

TOTAL: +/- 156