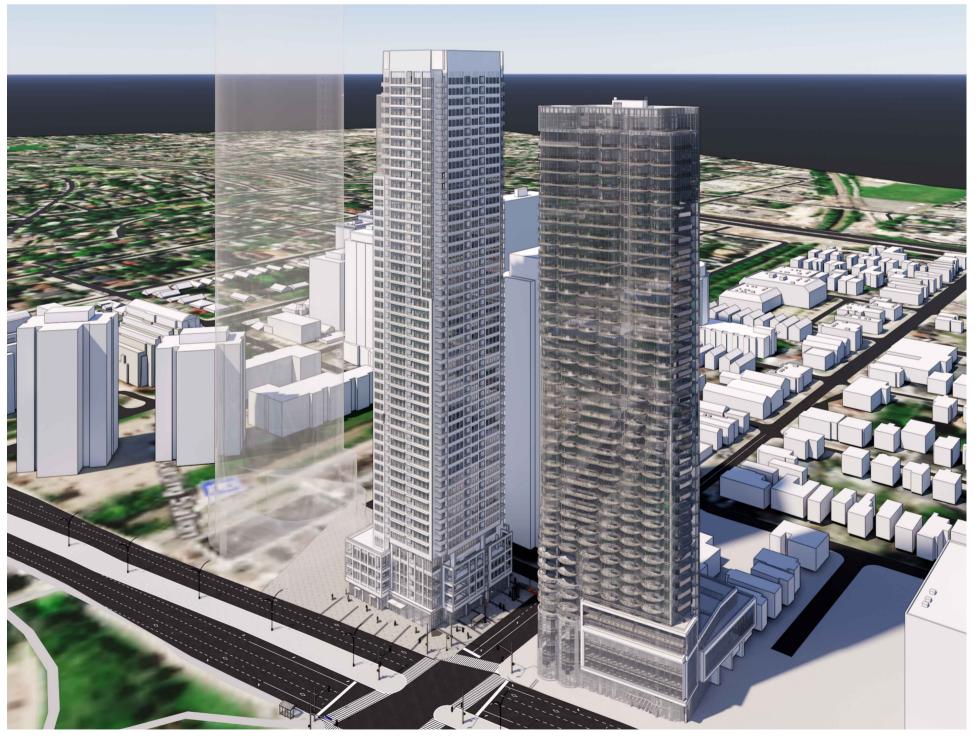

## VIEW FROM SOUTH-WEST (LOOKING EAST)

VIEW LOOKING NORTH FROM DOW'S LAKE

AERIAL VIEW FROM CARLING AVENUE (LOOKING WEST)