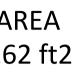

### **3rd FLOOR PLAN**

| Date: O | : 100<br>CTOBER 18, 202<br>IPA |
|---------|--------------------------------|
|---------|--------------------------------|

Revision:

48 264 168 23 D3 UNITS EA

A.303

Drawing No.:

| UNIT MIX     |      |
|--------------|------|
| STUDIO       | ΧZ   |
| 1BR          | X 2  |
| 2BR          | X 1  |
| 3BR          | X 2  |
| TOTAL        | 50   |
| NET SALEABLE | EARE |
| 318,493 ft2  |      |