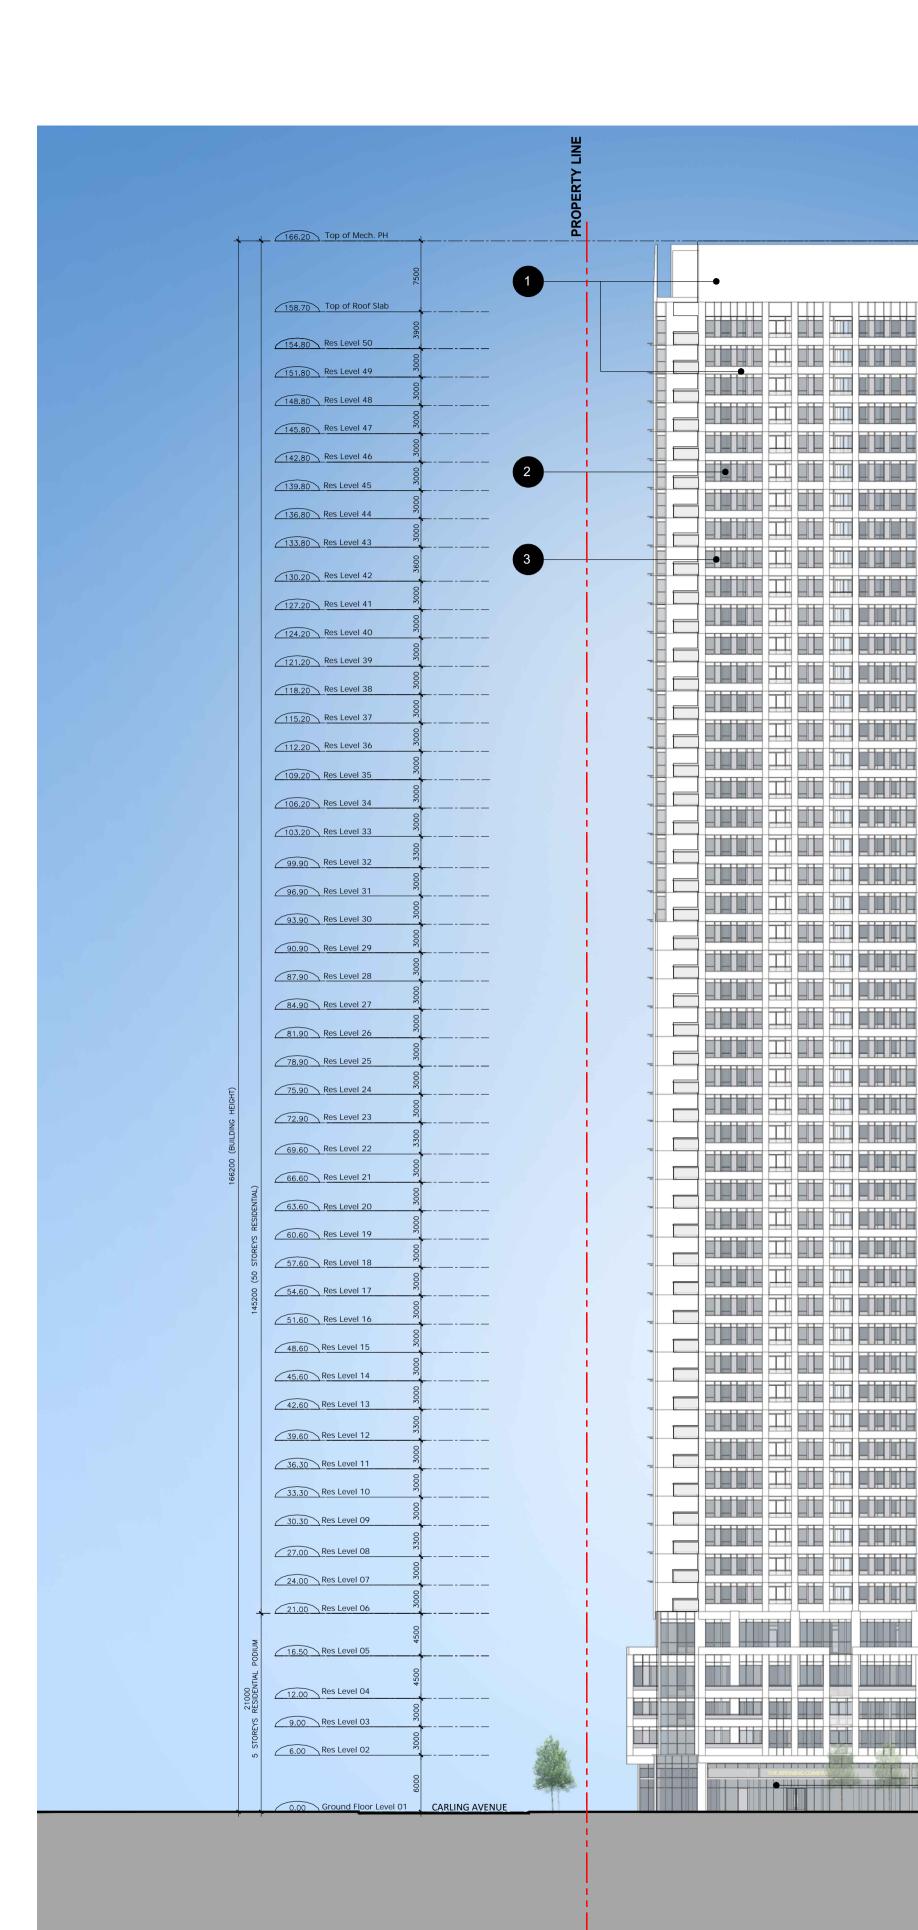

| BUILDING HEIGHT      |         |  |  |  |  |
|----------------------|---------|--|--|--|--|
| TOWER HEIGHT         | 158.7 m |  |  |  |  |
| HEIGHT INCLUDING MPH | 166.2 m |  |  |  |  |

| FLOOR SPACE INDEX (FSI)                             |                              |  |  |  |  |
|-----------------------------------------------------|------------------------------|--|--|--|--|
| FSI = TOTAL GFA / LOT AREA<br>(INCL. ROAD WIDENING) | 28,452 m2 / 1,417 m2 = 20.08 |  |  |  |  |
| FSI RESIDENTIAL                                     | 28,152 m2 / 1,417 m2 = 19.86 |  |  |  |  |
| FSI RETAIL                                          | 300 m2 / 1,417 m2 = 0.21     |  |  |  |  |

|        |                   | -                                                      |           | BUILDING | G STATISTI    | CS                 |        |            |         |       |
|--------|-------------------|--------------------------------------------------------|-----------|----------|---------------|--------------------|--------|------------|---------|-------|
|        |                   | Gross Build                                            |           | C        | GFA Deductio  |                    |        | Gross Floo | or Area |       |
|        | Floor             | (AS PER ZONIN<br>2008-326; MEASI<br>INSIDE FACE OF EXT | URED FROM | General  | Indoor        | Parking/           | Reside | ntial      | Re      | tail  |
|        |                   | m2                                                     | ft2       | m2       | Amenity<br>m2 | Bike Parking<br>m2 | m2     | ft2        | m2      | ft2   |
|        | МРН               | 702.41                                                 | 7,561     | 702.41   |               |                    | -      | -          | -       | -     |
|        | 50                | 683.80                                                 | 7,360     | 145.4    |               |                    | 538.40 | 5,795      | _       | _     |
|        | 49                | 683.80                                                 | 7,360     | 145.4    |               |                    | 538.40 | 5,795      | -       |       |
|        | 48                | 683.80                                                 | 7,360     | 145.4    |               |                    | 538.40 | 5,795      | _       | _     |
|        | 47                | 683.80                                                 | 7,360     | 145.4    |               |                    | 538.40 | 5,795      | -       | -     |
|        | 46                | 683.80                                                 | 7,360     | 145.4    |               |                    | 538.40 | 5,795      | -       | -     |
|        | 45                | 683.80                                                 | 7,360     | 145.4    |               |                    | 538.40 | 5,795      | -       | -     |
|        | 44                | 683.80                                                 | 7,360     | 145.4    |               |                    | 538.40 | 5,795      | -       | -     |
|        | 43                | 683.80                                                 | 7,360     | 145.4    |               |                    | 538.40 | 5,795      | -       | -     |
|        | 42                | 683.80                                                 | 7,360     | 145.4    |               |                    | 538.40 | 5,795      | -       | -     |
|        | 41                | 768.50                                                 | 8,272     | 165.8    |               |                    | 602.70 | 6,487      | -       | -     |
|        | 40                | 768.50                                                 | 8,272     | 165.8    |               |                    | 602.70 | 6,487      | -       | -     |
|        | 39                | 768.50                                                 | 8,272     | 165.8    |               |                    | 602.70 | 6,487      | -       | -     |
|        | 38                | 768.50                                                 | 8,272     | 165.8    |               |                    | 602.70 | 6,487      | -       | -     |
|        | 37                | 768.50                                                 | 8,272     | 165.8    |               |                    | 602.70 | 6,487      | -       | -     |
|        | 36                | 768.50                                                 | 8,272     | 165.8    |               |                    | 602.70 | 6,487      | -       | -     |
|        | 35                | 768.50                                                 | 8,272     | 165.8    |               |                    | 602.70 | 6,487      | -       | -     |
|        | 34                | 768.50                                                 | 8,272     | 165.8    |               |                    | 602.70 | 6,487      | -       | -     |
|        | 33                | 768.50                                                 | 8,272     | 165.8    |               |                    | 602.70 | 6,487      | -       | -     |
|        | 32                | 768.50                                                 | 8,272     | 165.8    |               |                    | 602.70 | 6,487      | -       | -     |
|        | 31                | 768.50                                                 | 8,272     | 165.8    |               |                    | 602.70 | 6,487      | -       | -     |
|        | 30                | 768.50                                                 | 8,272     | 165.8    |               |                    | 602.70 | 6,487      | -       | -     |
| TOWER  | 29                | 768.50                                                 | 8,272     | 165.8    |               |                    | 602.70 | 6,487      | -       | -     |
| ŇŎ     | 28                | 768.50                                                 | 8,272     | 165.8    |               |                    | 602.70 | 6,487      | -       | -     |
| F      | 27                | 768.50                                                 | 8,272     | 165.8    |               |                    | 602.70 | 6,487      | -       | -     |
|        | 26                | 768.50                                                 | 8,272     | 165.8    |               |                    | 602.70 | 6,487      | -       | -     |
|        | 25                | 768.50                                                 | 8,272     | 165.8    |               |                    | 602.70 | 6,487      | -       | -     |
|        | 24                | 768.50                                                 | 8,272     | 165.8    |               |                    | 602.70 | 6,487      | -       | -     |
|        | 23                | 768.50                                                 | 8,272     | 165.8    |               |                    | 602.70 | 6,487      | -       | -     |
|        | 22                | 768.50                                                 | 8,272     | 165.8    |               |                    | 602.70 | 6,487      | -       | -     |
|        | 21                | 768.50                                                 | 8,272     | 165.8    |               |                    | 602.70 | 6,487      | -       | -     |
|        | 20                | 768.50                                                 | 8,272     | 165.8    |               |                    | 602.70 | 6,487      | -       | -     |
|        | 19                | 768.50                                                 | 8,272     | 165.8    |               |                    | 602.70 | 6,487      | -       | -     |
|        | 18                | 768.50                                                 | 8,272     | 165.8    |               |                    | 602.70 | 6,487      | -       | -     |
|        | 17                | 768.50                                                 | 8,272     | 165.8    |               |                    | 602.70 | 6,487      | -       | -     |
|        | 16                | 768.50                                                 | 8,272     | 165.8    |               |                    | 602.70 | 6,487      | -       | -     |
|        | 15                | 768.50                                                 | 8,272     | 165.8    |               |                    | 602.70 | 6,487      | -       | -     |
|        | 14                | 768.50                                                 | 8,272     | 165.8    |               |                    | 602.70 | 6,487      | -       | -     |
|        | 13                | 768.50                                                 | 8,272     | 165.8    |               |                    | 602.70 | 6,487      | -       | -     |
|        | 12                | 768.50                                                 | 8,272     | 165.8    |               |                    | 602.70 | 6,487      | -       | -     |
|        | 11                | 768.50                                                 | 8,272     | 165.8    |               |                    | 602.70 | 6,487      | -       | -     |
|        | 10                | 768.50                                                 | 8,272     | 165.8    |               |                    | 602.70 | 6,487      | -       | -     |
|        | 9                 | 768.50                                                 | 8,272     | 165.8    |               |                    | 602.70 | 6,487      | -       | -     |
|        | 8                 | 768.50                                                 | 8,272     | 165.8    |               |                    | 602.70 | 6,487      | -       | -     |
|        | 7                 | 768.50                                                 | 8,272     | 165.8    |               |                    | 602.70 | 6,487      | -       | -     |
|        | 6                 | 768.50                                                 | 8,272     | 165.8    |               |                    | 602.70 | 6,487      | -       | -     |
|        | Total Tower       | 34,523                                                 | 371,598   | 8,092    |               | 0                  | 26,543 | 285,704    | -       | -     |
|        | 5                 | 725.00                                                 | 7,804     | 151      | 574           |                    | 0.00   | 0          | -       | -     |
| ~      | 4                 | 966.00                                                 | 10,398    | 194      | 519           |                    | 253.00 | 2,723      | -       | -     |
| PODIUM | 3                 | 1026.00                                                | 11,044    | 193.7    |               |                    | 832.30 | 8,959      | -       | -     |
| OD     | 2                 | 1086.00                                                | 11,690    | 168.9    |               | 339.1              | 578.00 | 6,222      | -       | -     |
| d I    | 1                 | 1112.00                                                | 11,969    | 446.45   |               |                    | -      | -          | 300     | 3,229 |
|        | Total Podium      | 4,915                                                  | 52,905    | 1,154    | 1,093         | 0                  | 1,663  | 17,904     | 300     | 3,229 |
|        | Total Above Grade | 39,438                                                 | 424,503   | 9,309    | 1,093         | 339                | 28,506 | 306,837    |         |       |
|        |                   |                                                        |           |          |               |                    |        |            |         |       |
|        | Total Below Grade | 8.019                                                  |           |          |               | 8.019              |        |            |         |       |