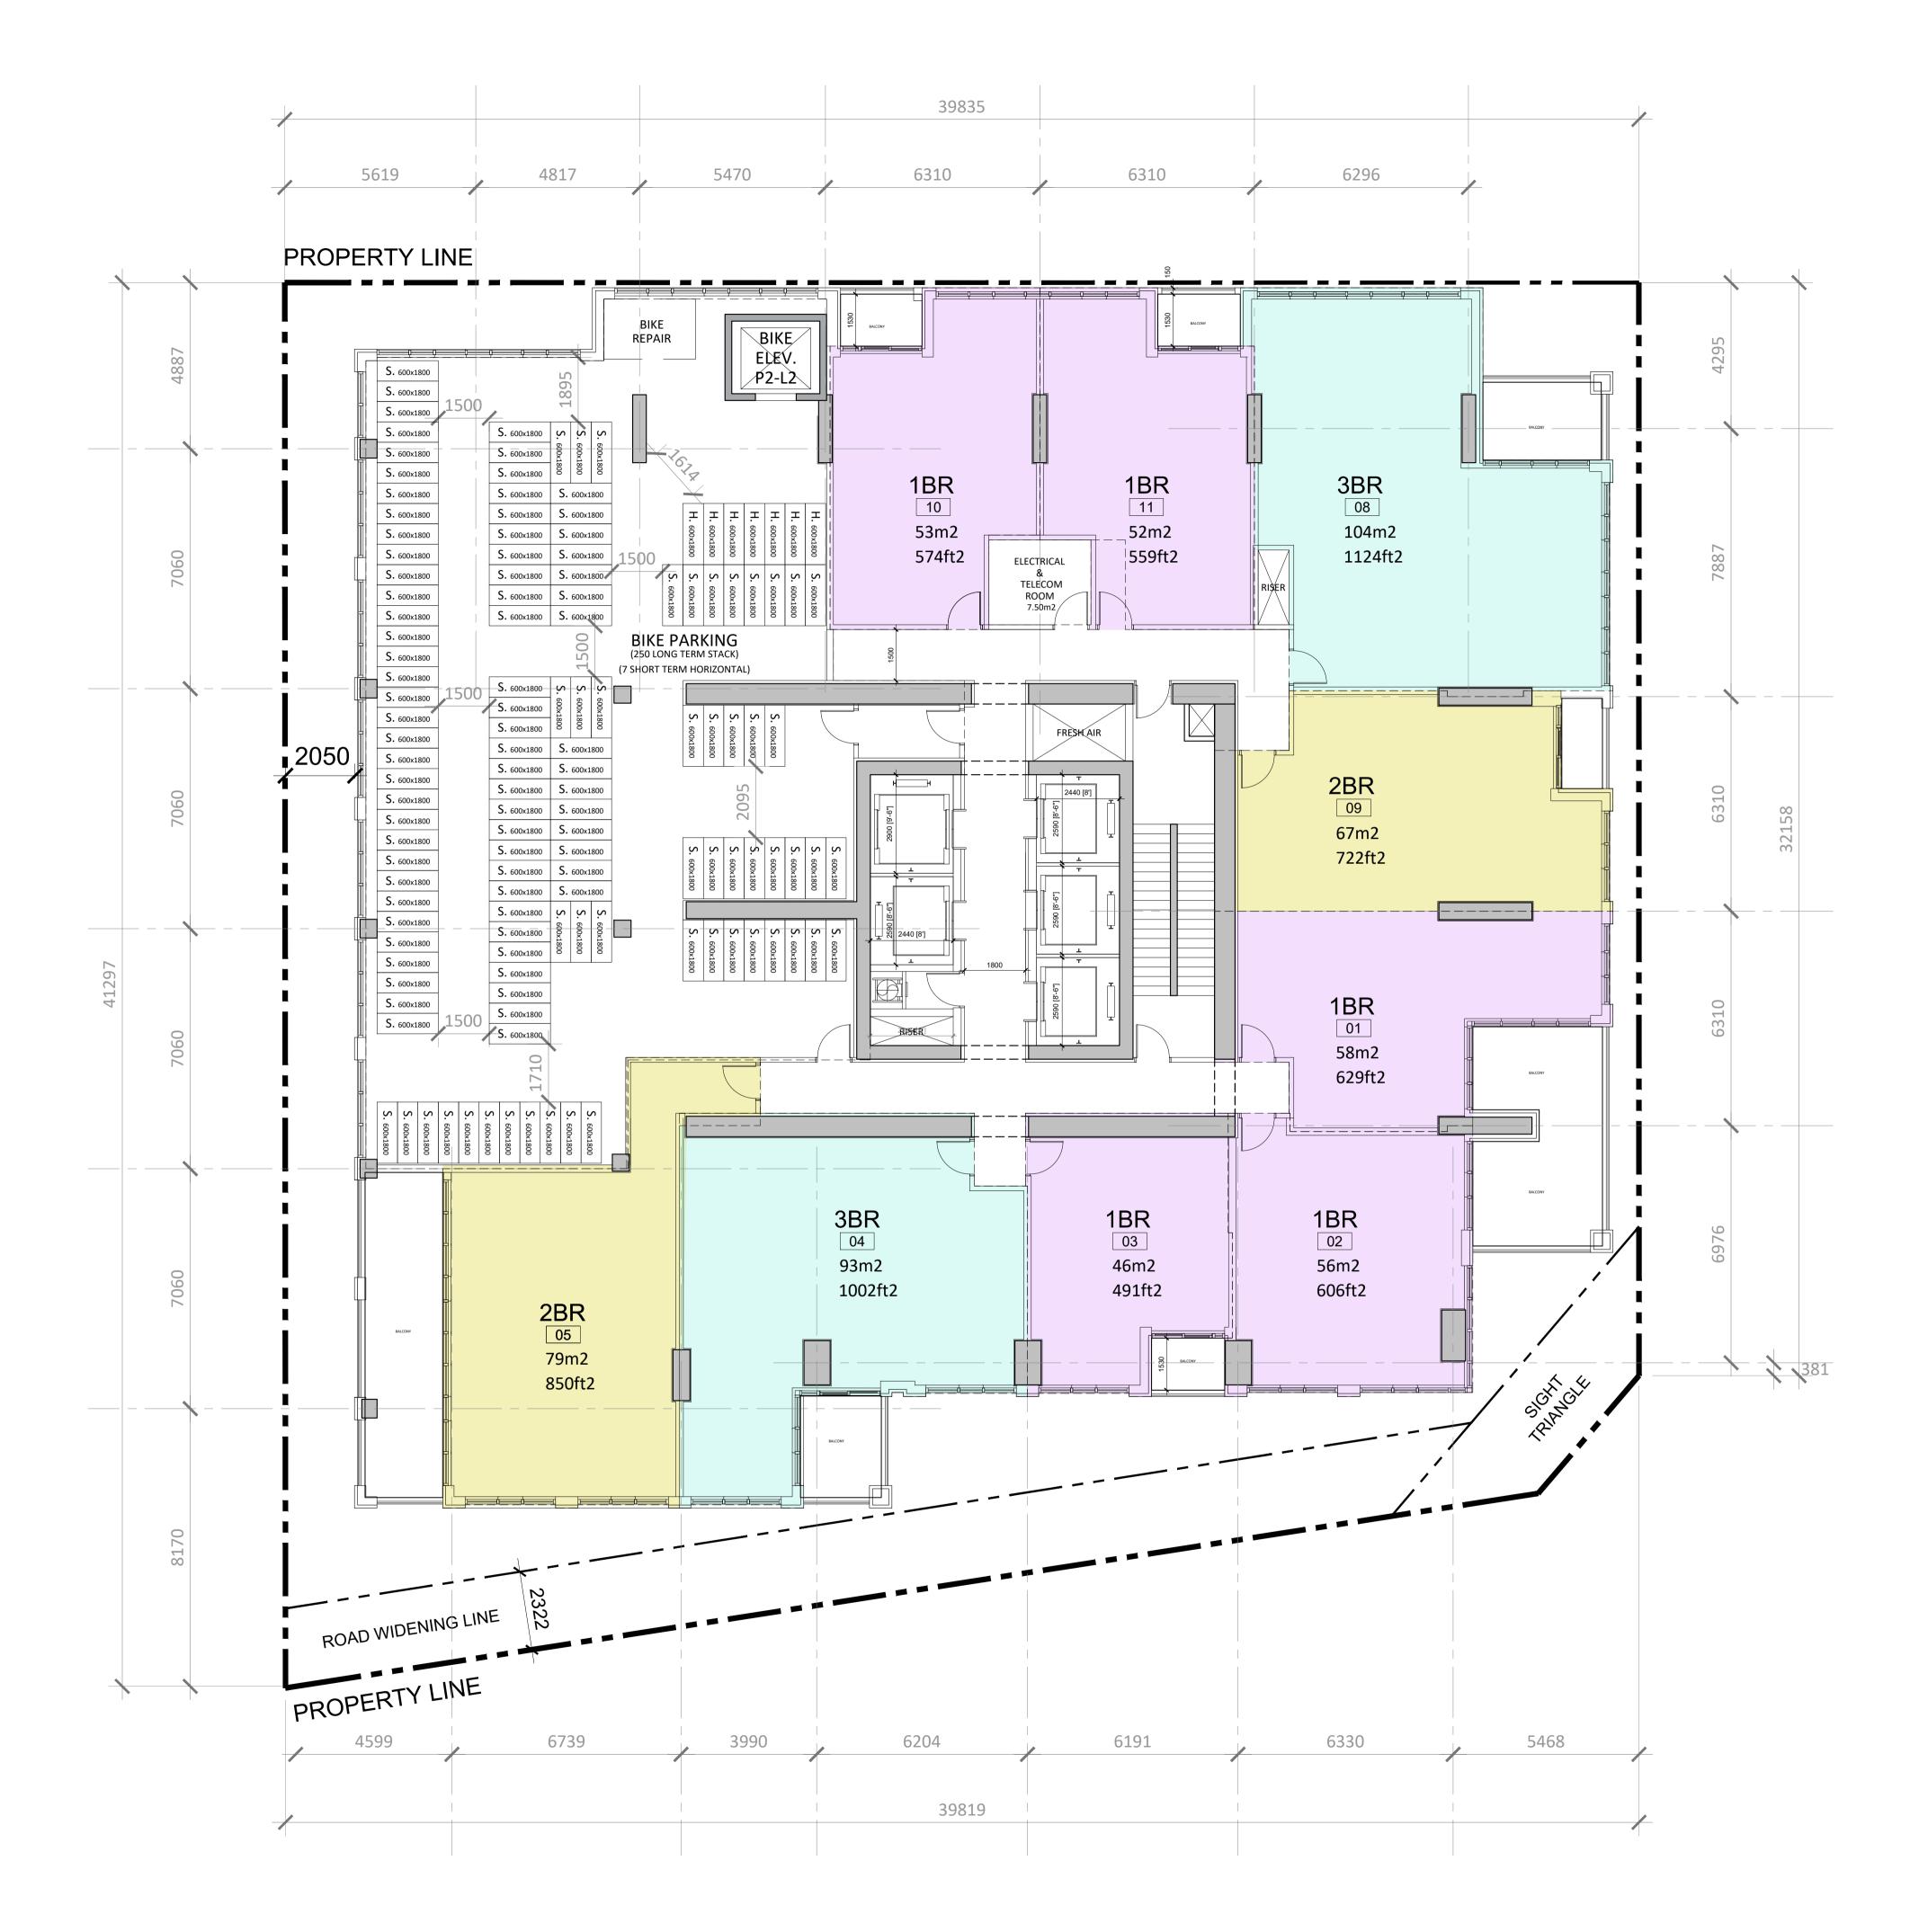

### **GROUND FLOOR PLAN**

| Project number: | 2030    |
|-----------------|---------|
| Scale:          | 1 : 100 |
| Date:           | OCTOBER |
| Drawn by:       | HPA     |

ER 18, 2024

Drawing No.:

A.301

| UNIT MIX     |       |
|--------------|-------|
| STUDIO       | χZ    |
| 1BR          | X 2   |
| 2BR          | X 1   |
| 3BR          | X 2   |
| TOTAL        | 50    |
| NET SALEABLI | e are |
| 318,493 ft2  |       |