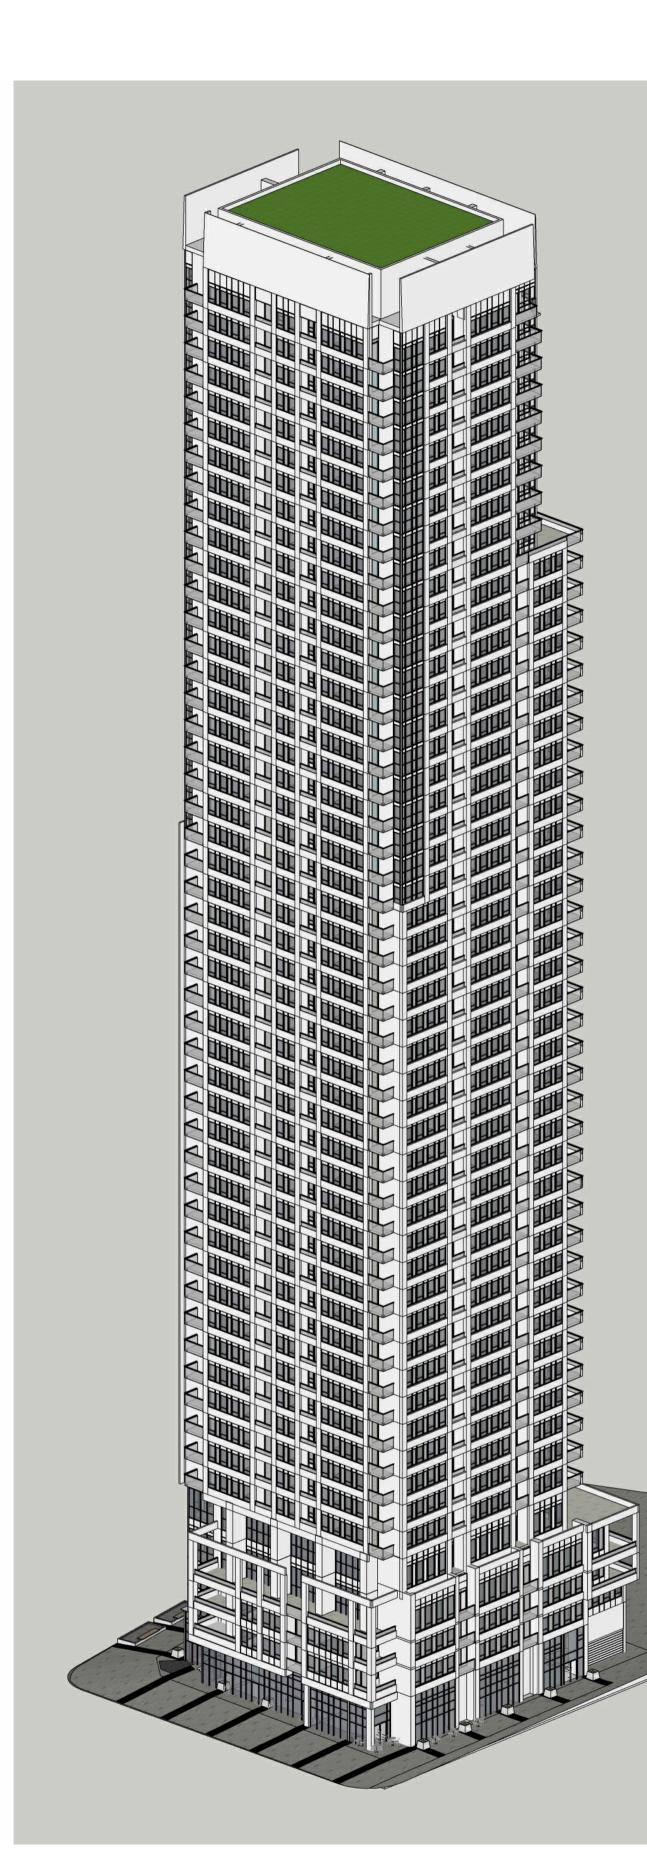

024 |
|------|-----------------------------------------|--------------|
| 4    | RE-ISSUED FOR OPA, ZBA, AND SPA         | FEB 24, 2024 |
| 3    | RE-ISSUED FOR OPA, ZBA, AND SPA (DRAFT) | MAR 24, 2023 |
| 2    | RE-ISSUED FOR OPA, ZBA, AND SPA (DRAFT) | NOV 08, 2022 |
| 1    | ISSUED FOR OPA, ZBA, AND SPA            | MAY 10, 2021 |
| Rev. | Issue / Description                     | Date         |

Architect of Record: HARIRI PONTARINI ARCHITECTS 235 Carlaw Avenue Suite 301 Toronto, Canada M4M 2S1 TEL 416 929 4901 FAX 416 929 8924 info@hp-arch.com hariripontarini.com



Project Title: 829 CARLING AVENUE MIXED-USE DEVELOPMENT OTTAWA, ON

### BUILDING ELEVATIONS SOUTH & WEST

Project number: Scale: Date: Drawn by:

2030 1 : 400 OCTOBER 18, 2024 HPA

Drawing No.:



## VIEW FROM NORTH-EAST





#### General Notes:

- 1. These Contract Documents are the property of the Architect. The Architect bears no responsibility for the interpretations of these documents by the contractor. Upon written application the Architect will provide written/graphic clarification or supplementary information regarding the intent of the Contract Documents. The Architect will review Shop Drawings submitted by the Contractor for design conformance only.
- 2. Drawings are not to be scaled for construction. Contractor to verify all existing conditions and dimensions required to perform the Work and report any discrepancies with the Contract Documents to the Architect before commencing work.

3. Positions of exposed or finished mechanical or electrical devices, fittings, and fixtures are indicated on the