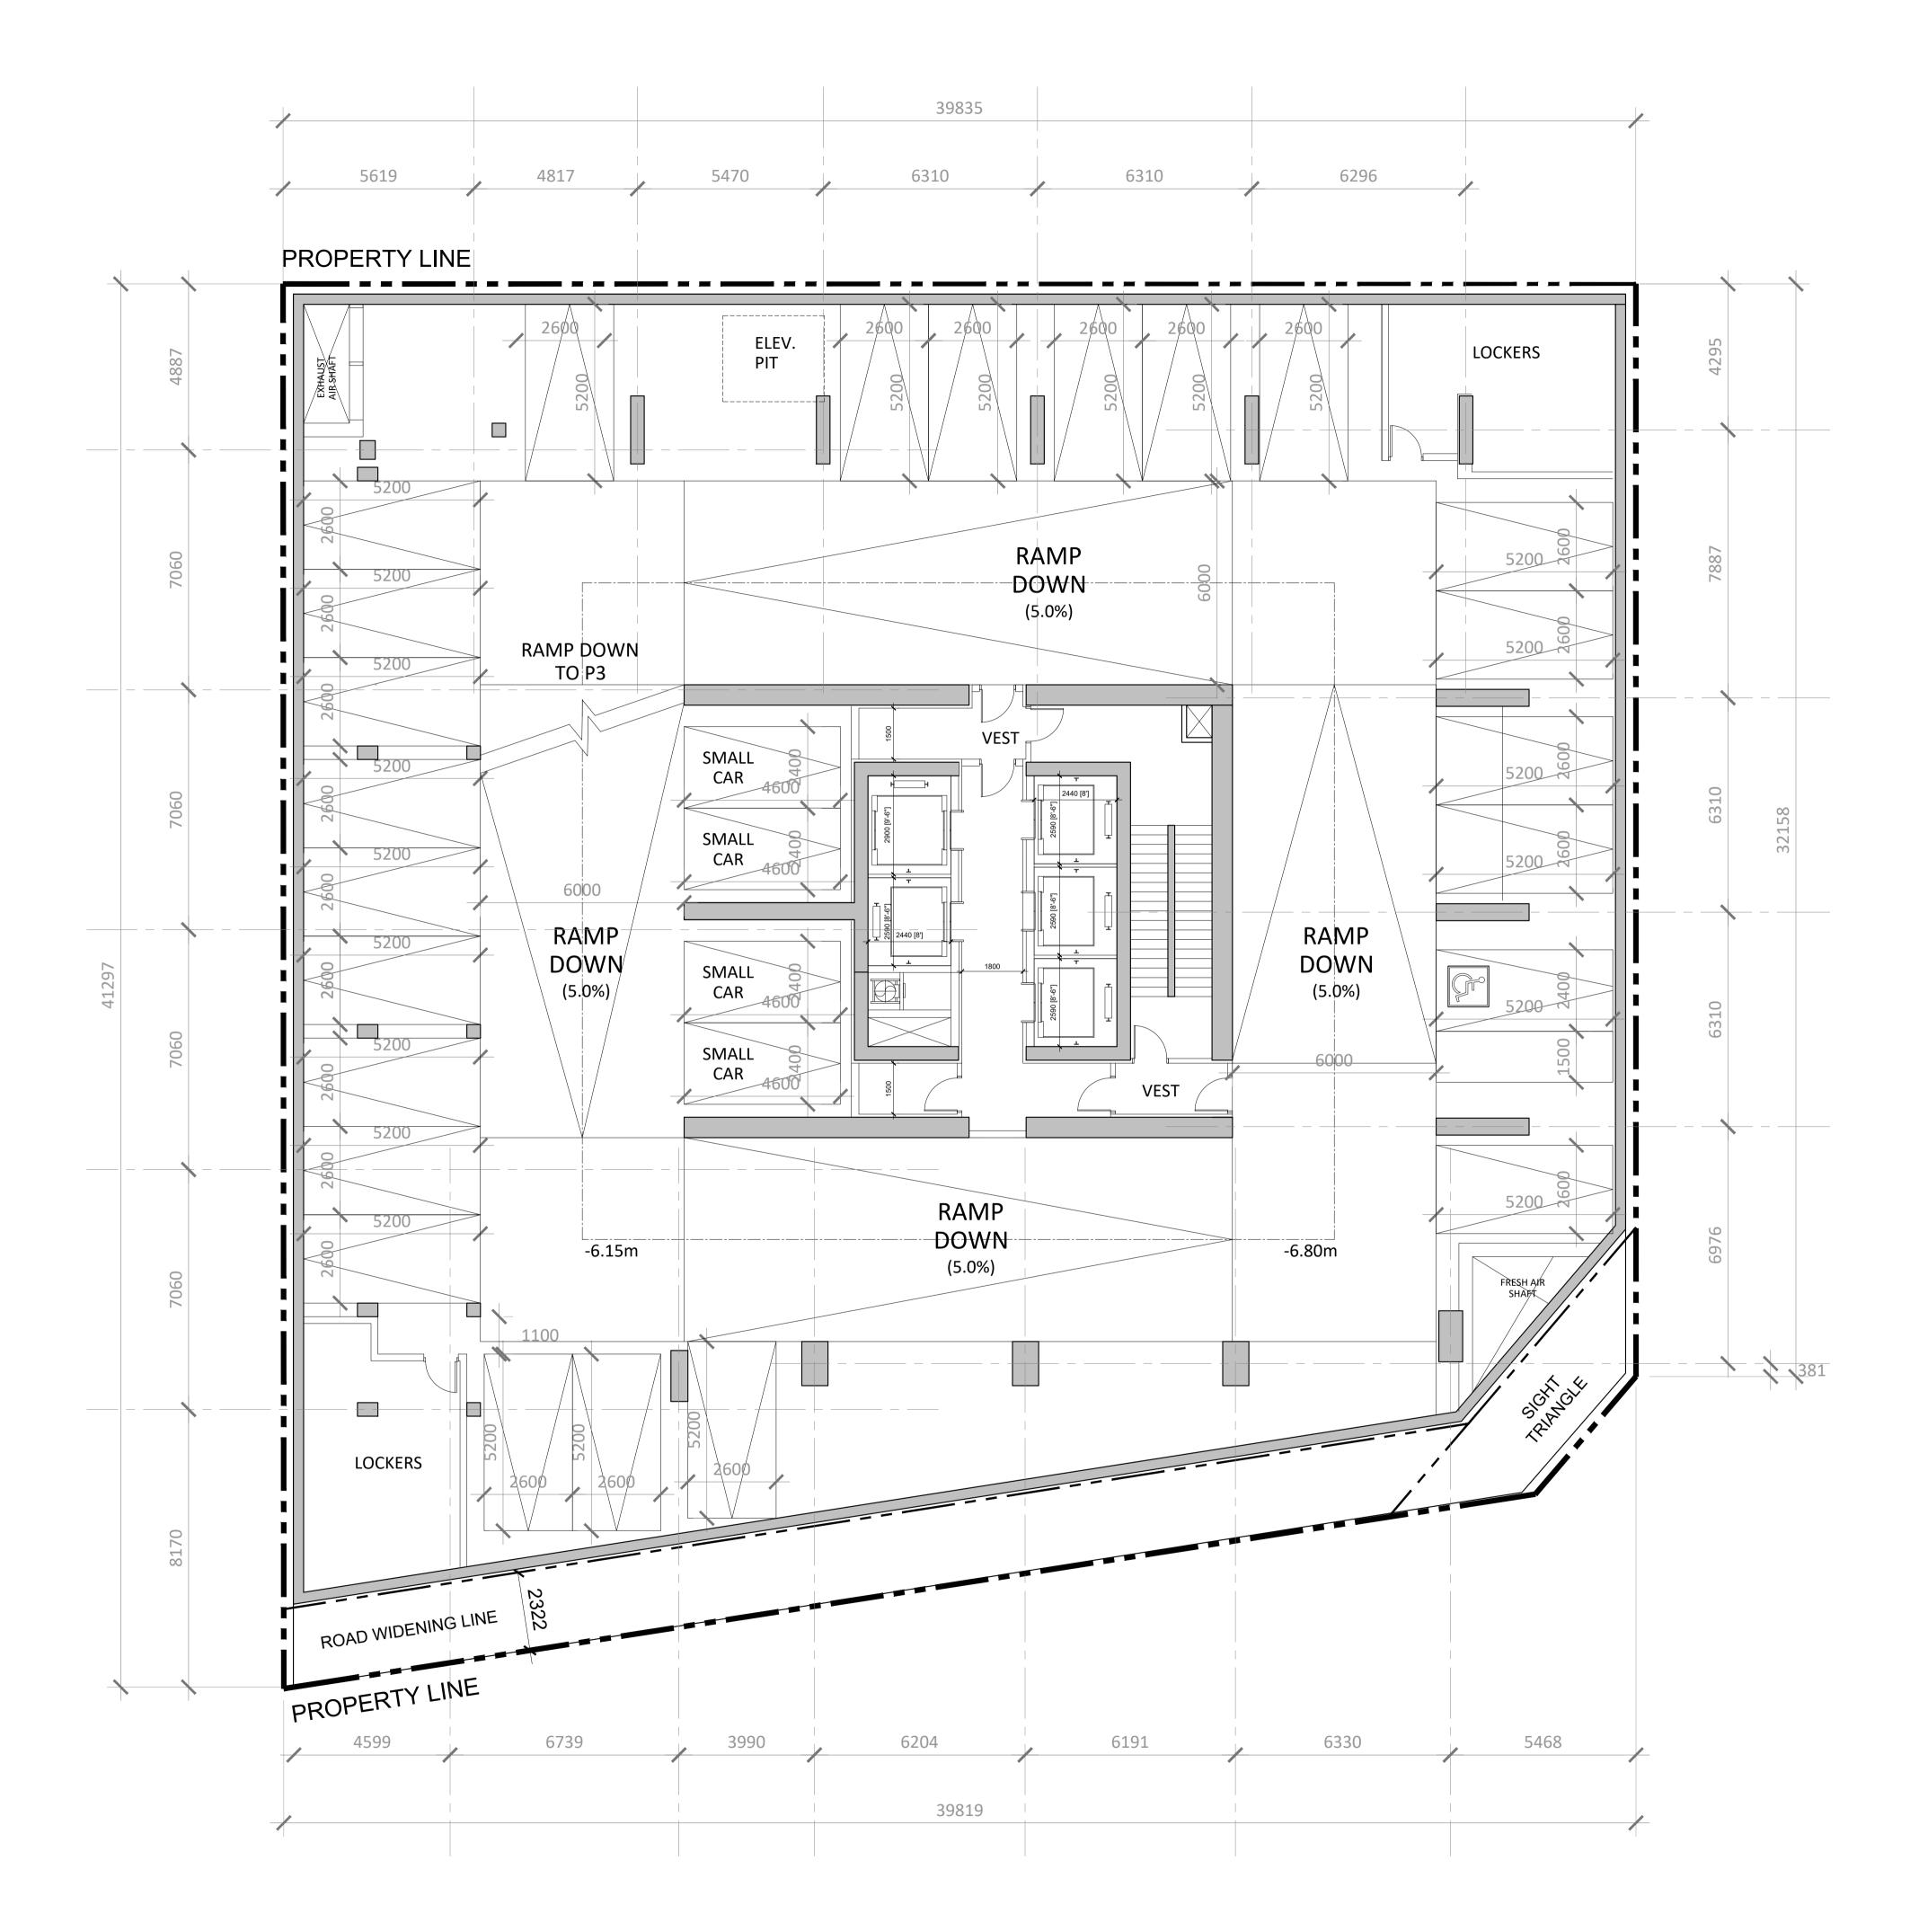

### P3 TO P6 PLAN

| Project number: | 2030             |
|-----------------|------------------|
| Scale:          | 1 : 100          |
| Date:           | OCTOBER 18, 2024 |
| Drawn by:       | HPA              |
| Drawing No.:    | Revision:        |

P1 PARKING SPACES: 4 P2 PARKING SPACES: +/- 32 P3 PARKING SPACES: +/- 30 P4 PARKING SPACES: +/- 30 P5 PARKING SPACES: +/-30 P6 PARKING SPACES: +/- 30

TOTAL: +/- 156

A.102

P1 PARKING SPACES: 4 P2 PARKING SPACES: +/- 32 P3 PARKING SPACES: +/- 30 P4 PARKING SPACES: +/- 30 P5 PARKING SPACES: +/- 30 P6 PARKING SPACES: +/- 30

TOTAL: +/- 156