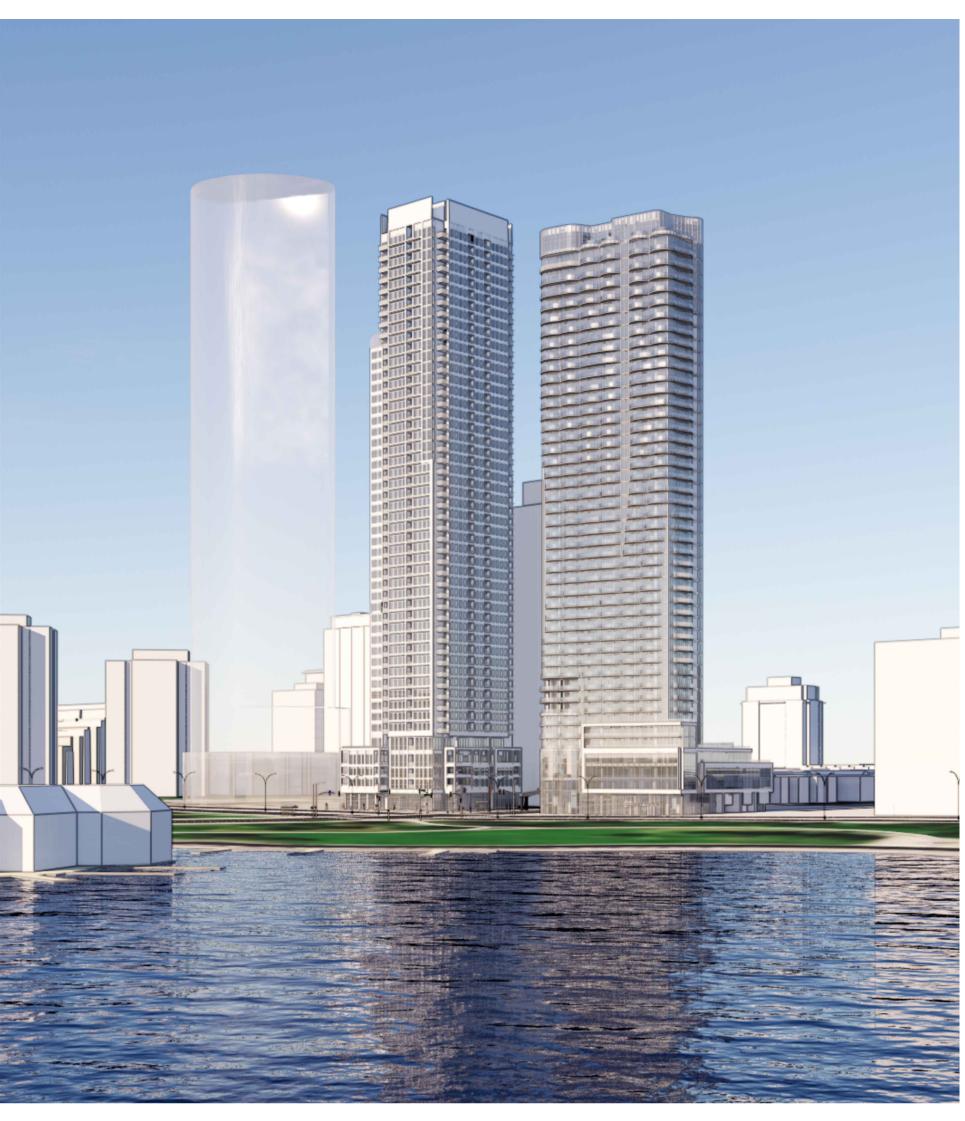

## VIEW FROM SOUTH-WEST (LOOKING EAST)

VIEW LOOKING NORTH FROM DOW'S LAKE

AERIAL VIEW FROM CARLING AVENUE (LOOKING WEST)