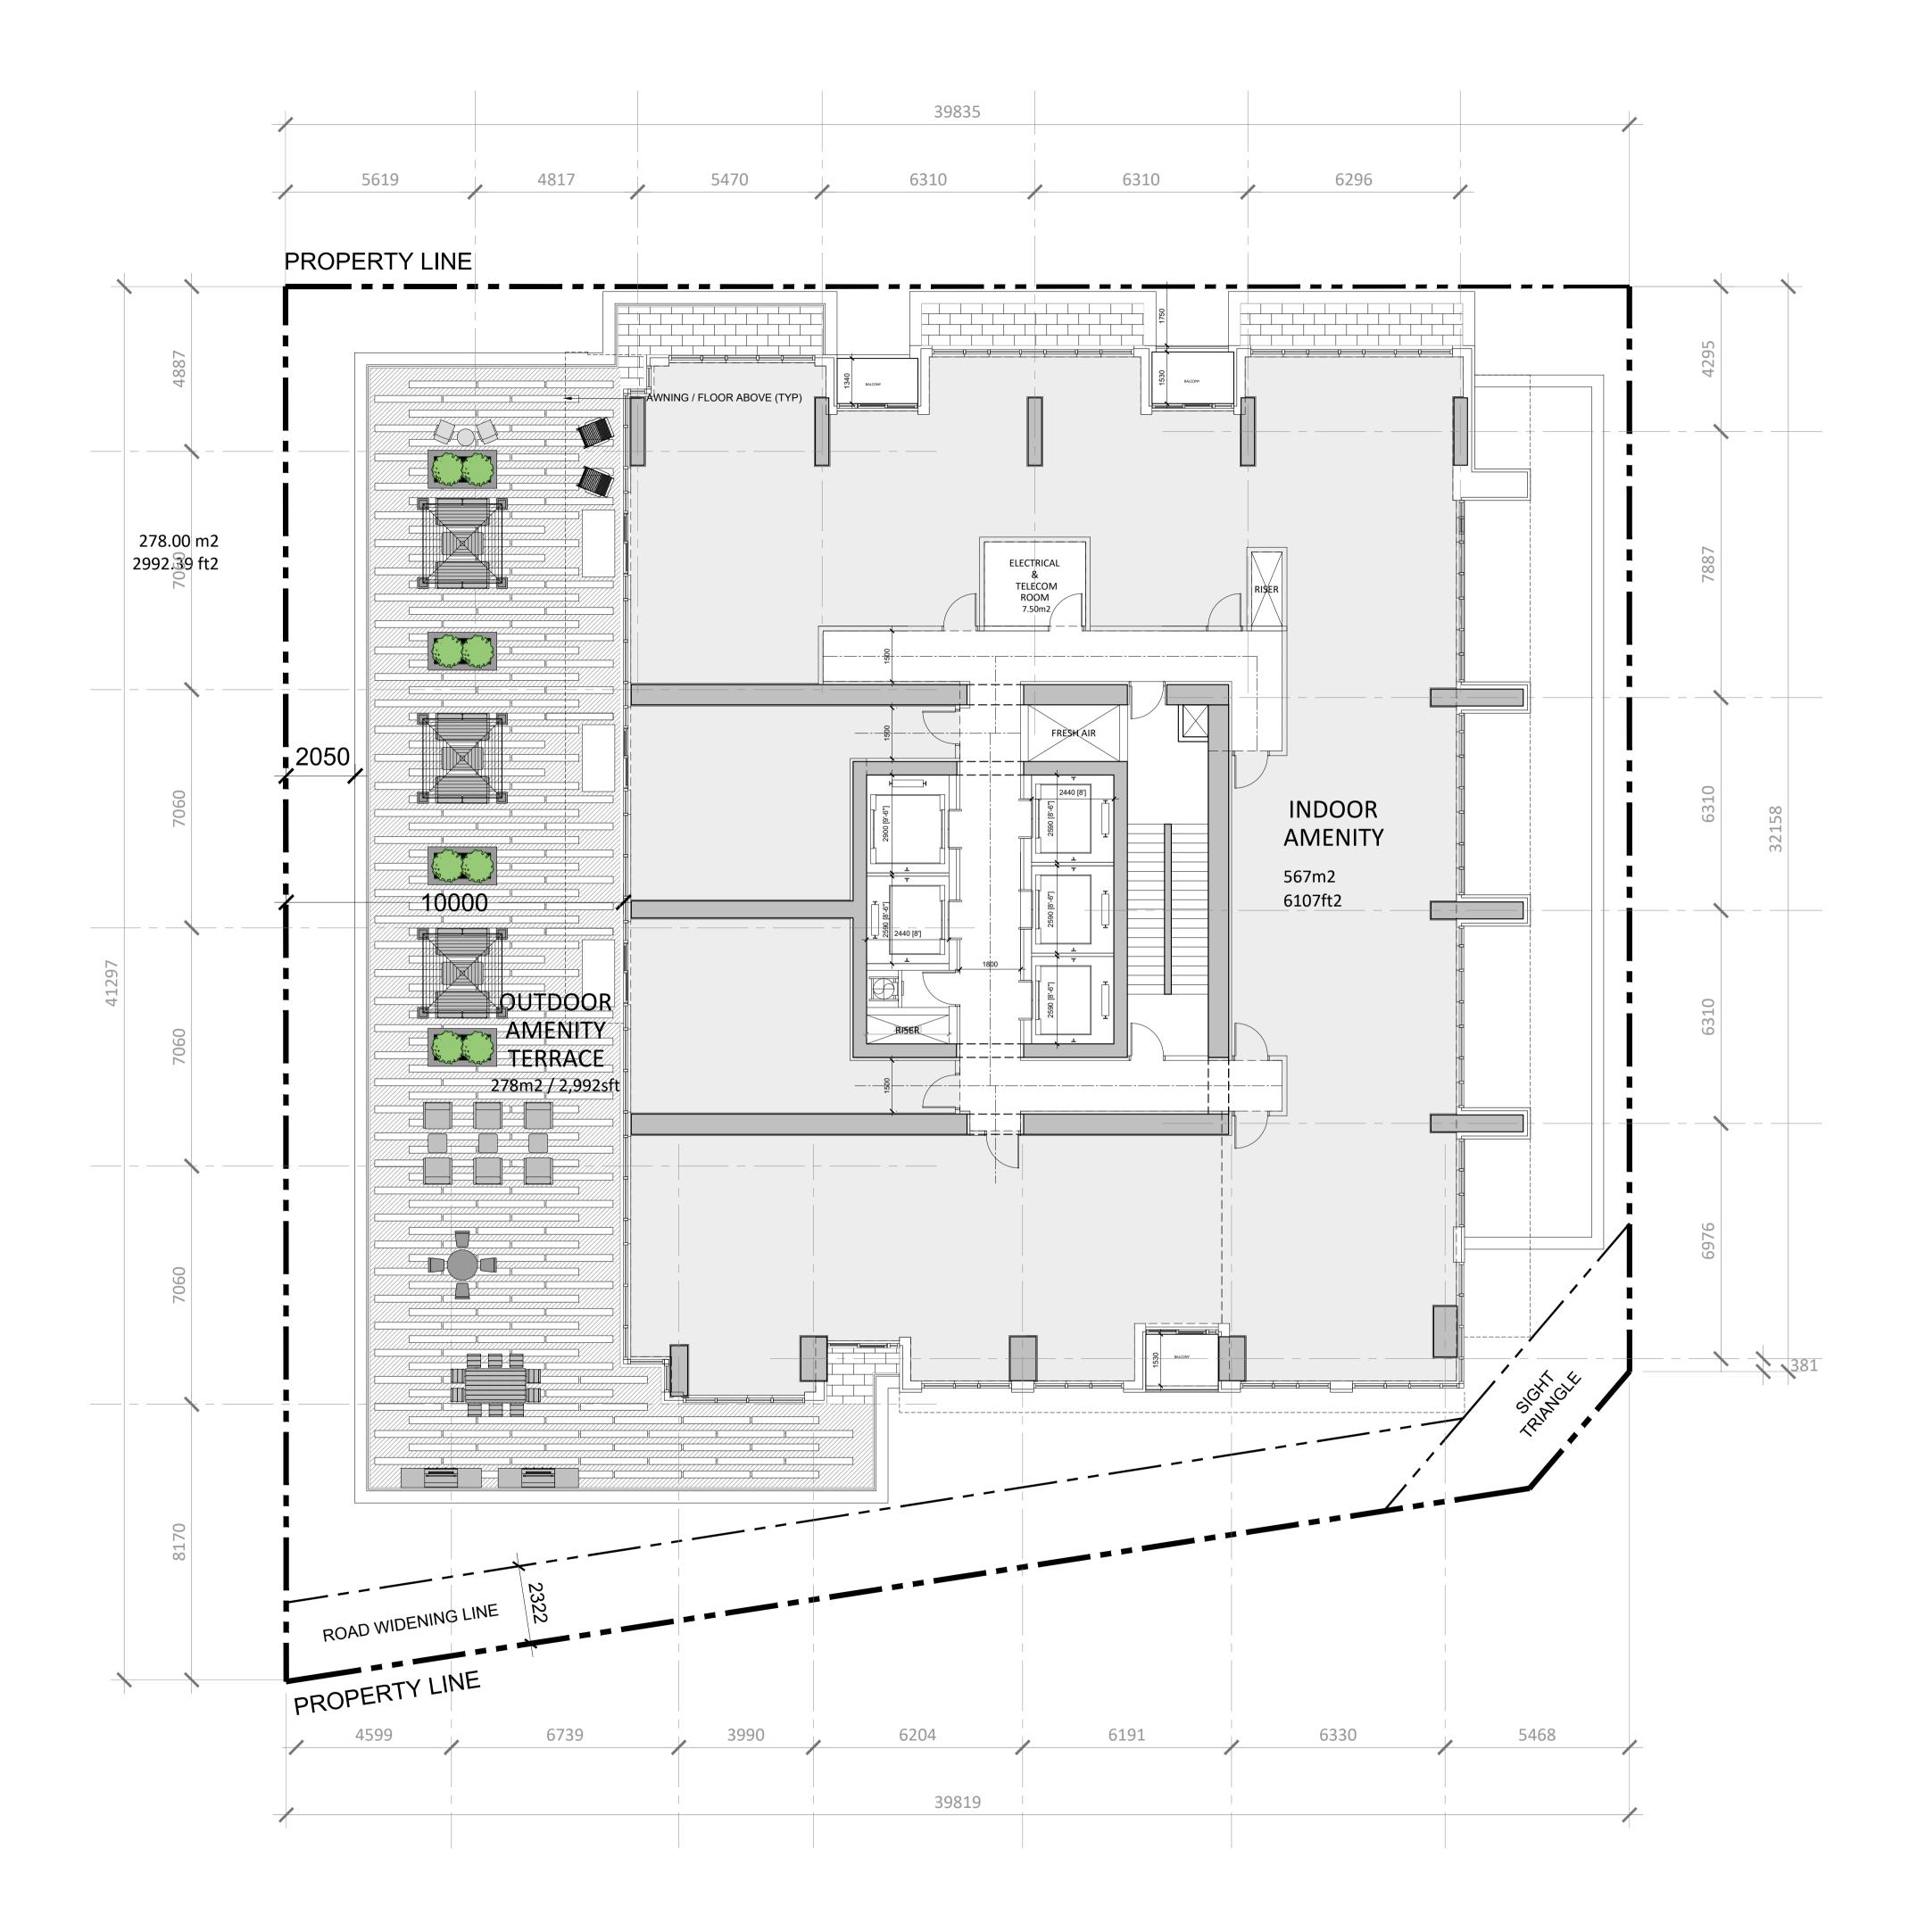

| INDOOR/OUTDOOR AMENITY SUMMARY                 |         |  |  |  |  |
|------------------------------------------------|---------|--|--|--|--|
| REQ'D. TOTAL AMENITY SPACE (6m2 / UNIT)3018 m2 |         |  |  |  |  |
| REQ'D. COMMUNAL AMENITY SPACE                  | 1509 m2 |  |  |  |  |
| REQ'D. PRIVATE AMENITY SPACE                   | 3428 m2 |  |  |  |  |
| PROVIDED COMMUNAL AMENITY SPACE                | 1512 m2 |  |  |  |  |
| PROVIDED PRIVATE AMENITY SPACE (BALCONIES)     | 3428 m2 |  |  |  |  |
| PROVIDED TOTAL AMENITY SPACE                   | 4941 m2 |  |  |  |  |

A.102

P1 PARKING SPACES: 4 P2 PARKING SPACES: +/- 32 P3 PARKING SPACES: +/- 30 P4 PARKING SPACES: +/- 30 P5 PARKING SPACES: +/- 30 P6 PARKING SPACES: +/- 30

TOTAL: +/- 156

P1 PARKING SPACES: 4 P2 PARKING SPACES: +/- 32 P3 PARKING SPACES: +/- 30 P4 PARKING SPACES: +/- 30 P5 PARKING SPACES: +/-30 P6 PARKING SPACES: +/- 30

TOTAL: +/- 156