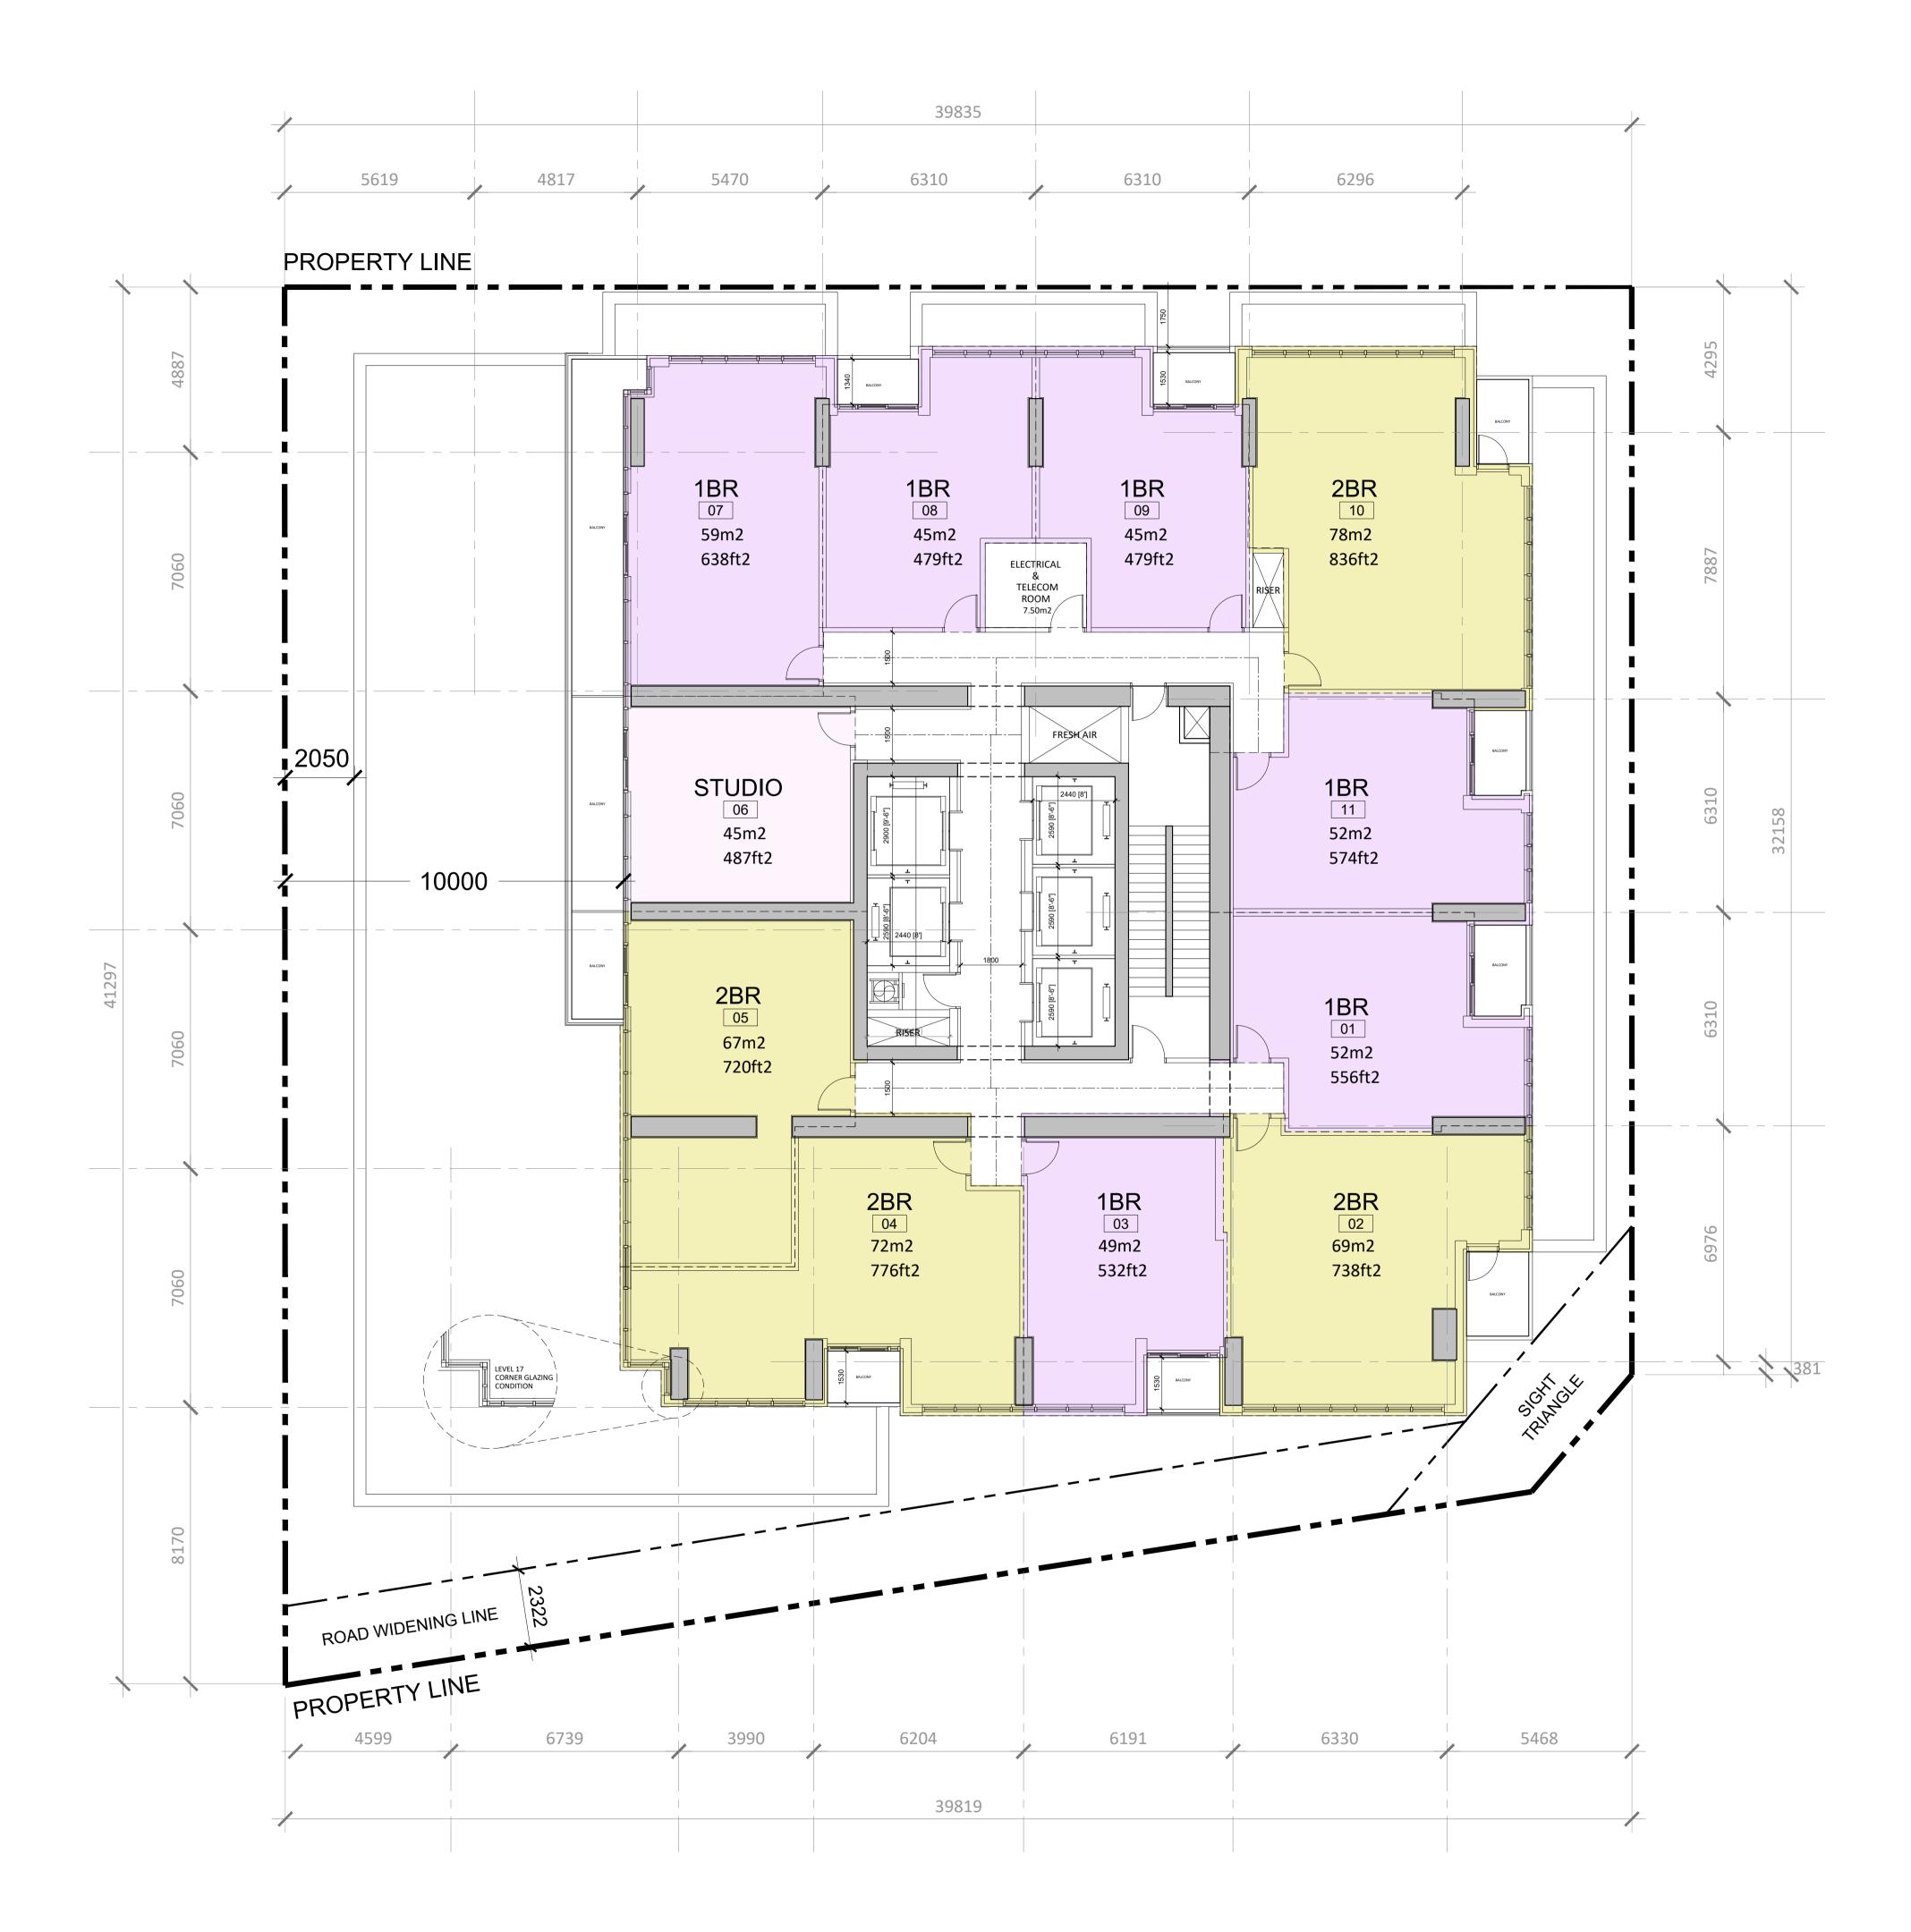

### 6тн-29тн FLOOR PLAN

| Project number: |  |
|-----------------|--|
| Scale:          |  |
| Date:           |  |
| Drawn by:       |  |

A.306

2030 1 : 100 OCTOBER 18, 2024 HPA

Drawing No.:

| UNIT MIX    |       |
|-------------|-------|
| STUDIO      | χ 2   |
| 1BR         | XZ    |
| 2BR         | X 1   |
| 3BR         | Χ2    |
| TOTAL       | 50    |
| NET SALEABL | e are |
| 318,493 ft2 |       |

### 30TH-40THFLOOR PLAN

| 2030   |
|--------|
| 1:100  |
| OCTOBE |
| HPA    |
|        |

BER 18, 2024

Drawing No.:

A.307

| UNIT MIX    |       |
|-------------|-------|
| STUDIO      | ΧZ    |
| 1BR         | XZ    |
| 2BR         | X 1   |
| 3BR         | Χ2    |
| TOTAL       | 50    |
| NET SALEABL | e are |
| 318,493 ft2 |       |

### 41st FLOOR PLAN

| Diawin by. Til A | Project number:<br>Scale:<br>Date:<br>Drawn by: | 2030<br>1 : 100<br>OCTOBER 18, 2024<br>HPA |
|------------------|-------------------------------------------------|--------------------------------------------|
| <b>,</b>         | ,                                               |                                            |

### 42ND-50THFLOOR PLAN

| Project number: | 2030             |
|-----------------|------------------|
| Scale:          | 1 : 100          |
| Date:           | OCTOBER 18, 2024 |
| Drawn by:       | HPA              |
| Drawing No.:    | Revision:        |