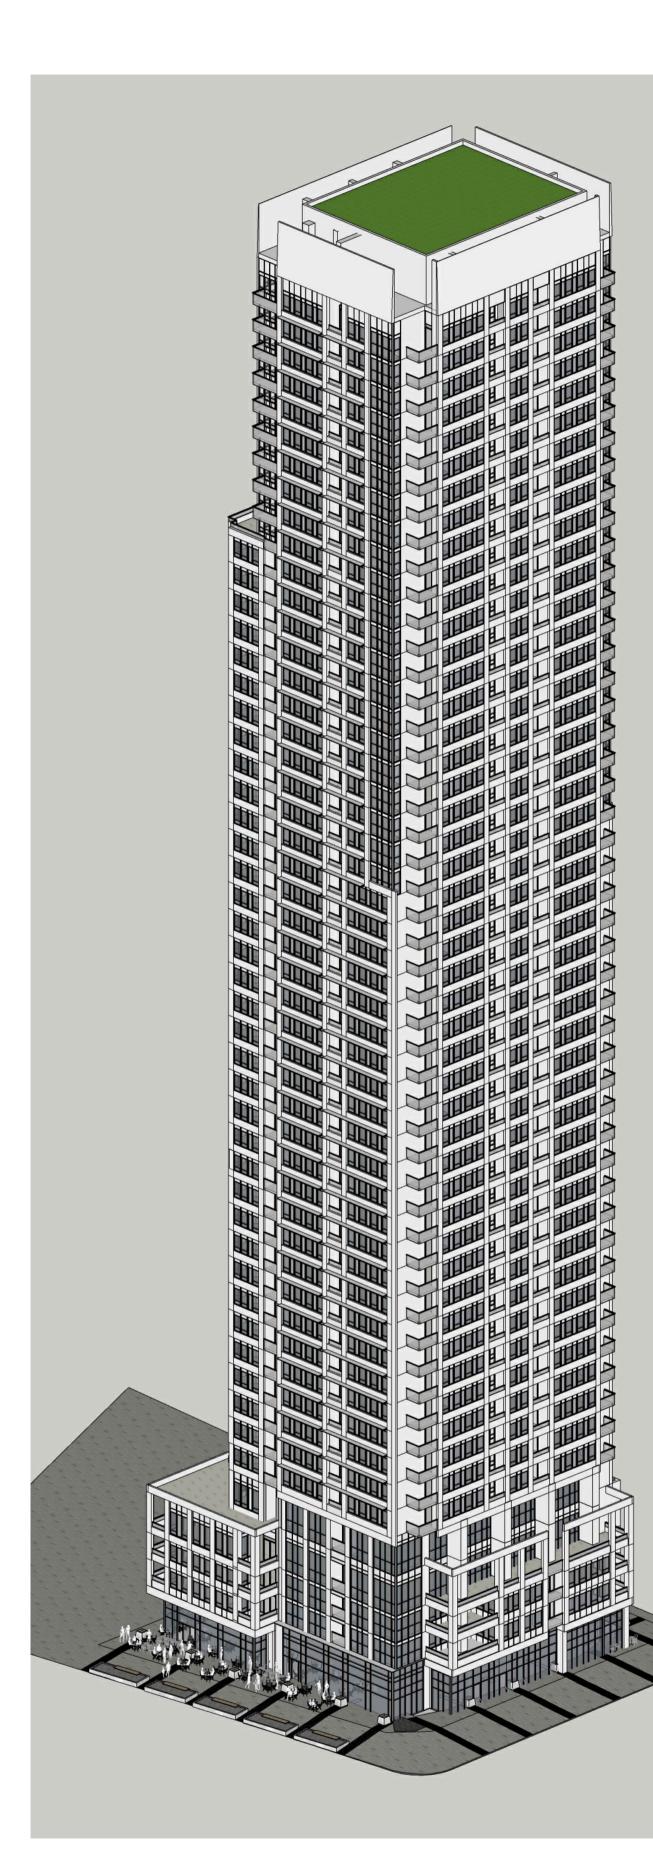

## VIEW FROM SOUTH-WEST (LOOKING EAST)

VIEW LOOKING NORTH FROM DOW'S LAKE

AERIAL VIEW FROM CARLING AVENUE (LOOKING WEST)

### RENDERINGS

| Project number: | 2030             |
|-----------------|------------------|
| Scale:          | N/A              |
| Date:           | OCTOBER 18, 2024 |
| Drawn by:       | HPA              |
|                 |                  |