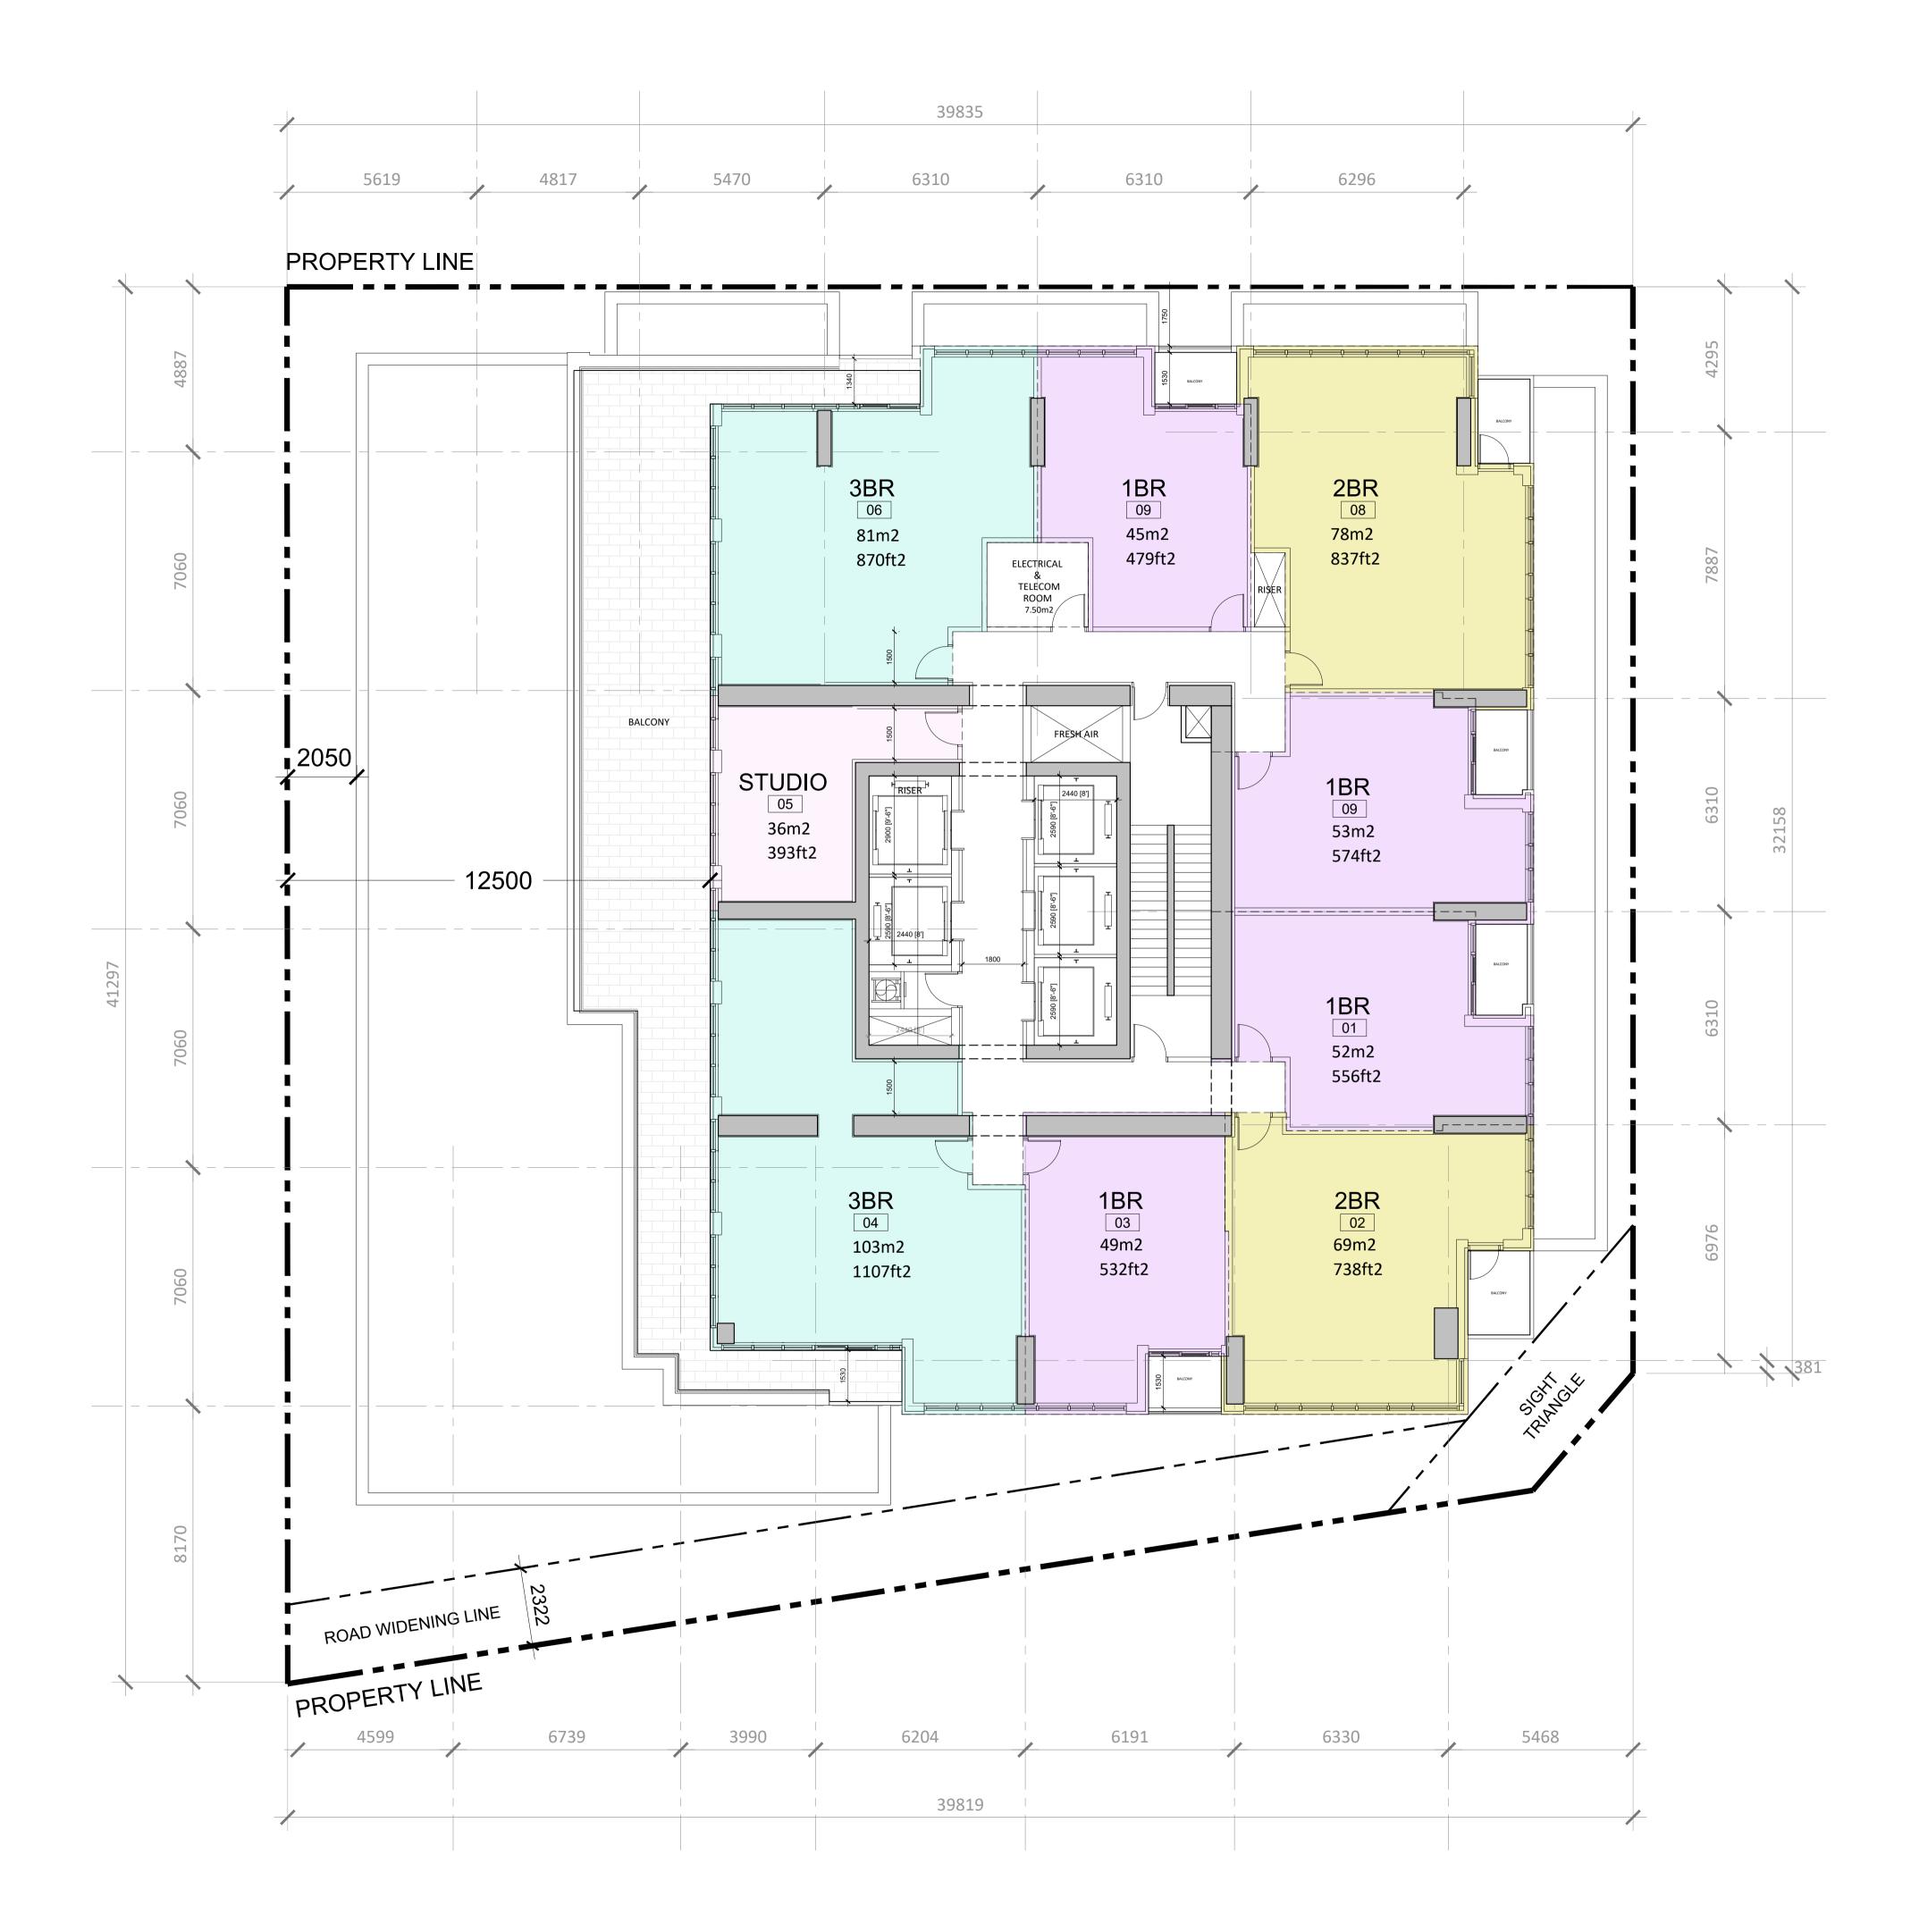

### 41st FLOOR PLAN

| Diawin by. Til A | Project number:<br>Scale:<br>Date:<br>Drawn by: | 2030<br>1 : 100<br>OCTOBER 18, 2024<br>HPA |
|------------------|-------------------------------------------------|--------------------------------------------|
| <b>,</b>         | ,                                               |                                            |

Drawing No.:

A.308

Revision:

| UNIT MIX                   |        |
|----------------------------|--------|
| STUDIO                     | X 4    |
| 1BR                        | X 2    |
| 2BR                        | X 1    |
| 3BR                        | X 2    |
| TOTAL                      | 503    |
| NET SALEABI<br>318,493 ft2 | _E ARE |