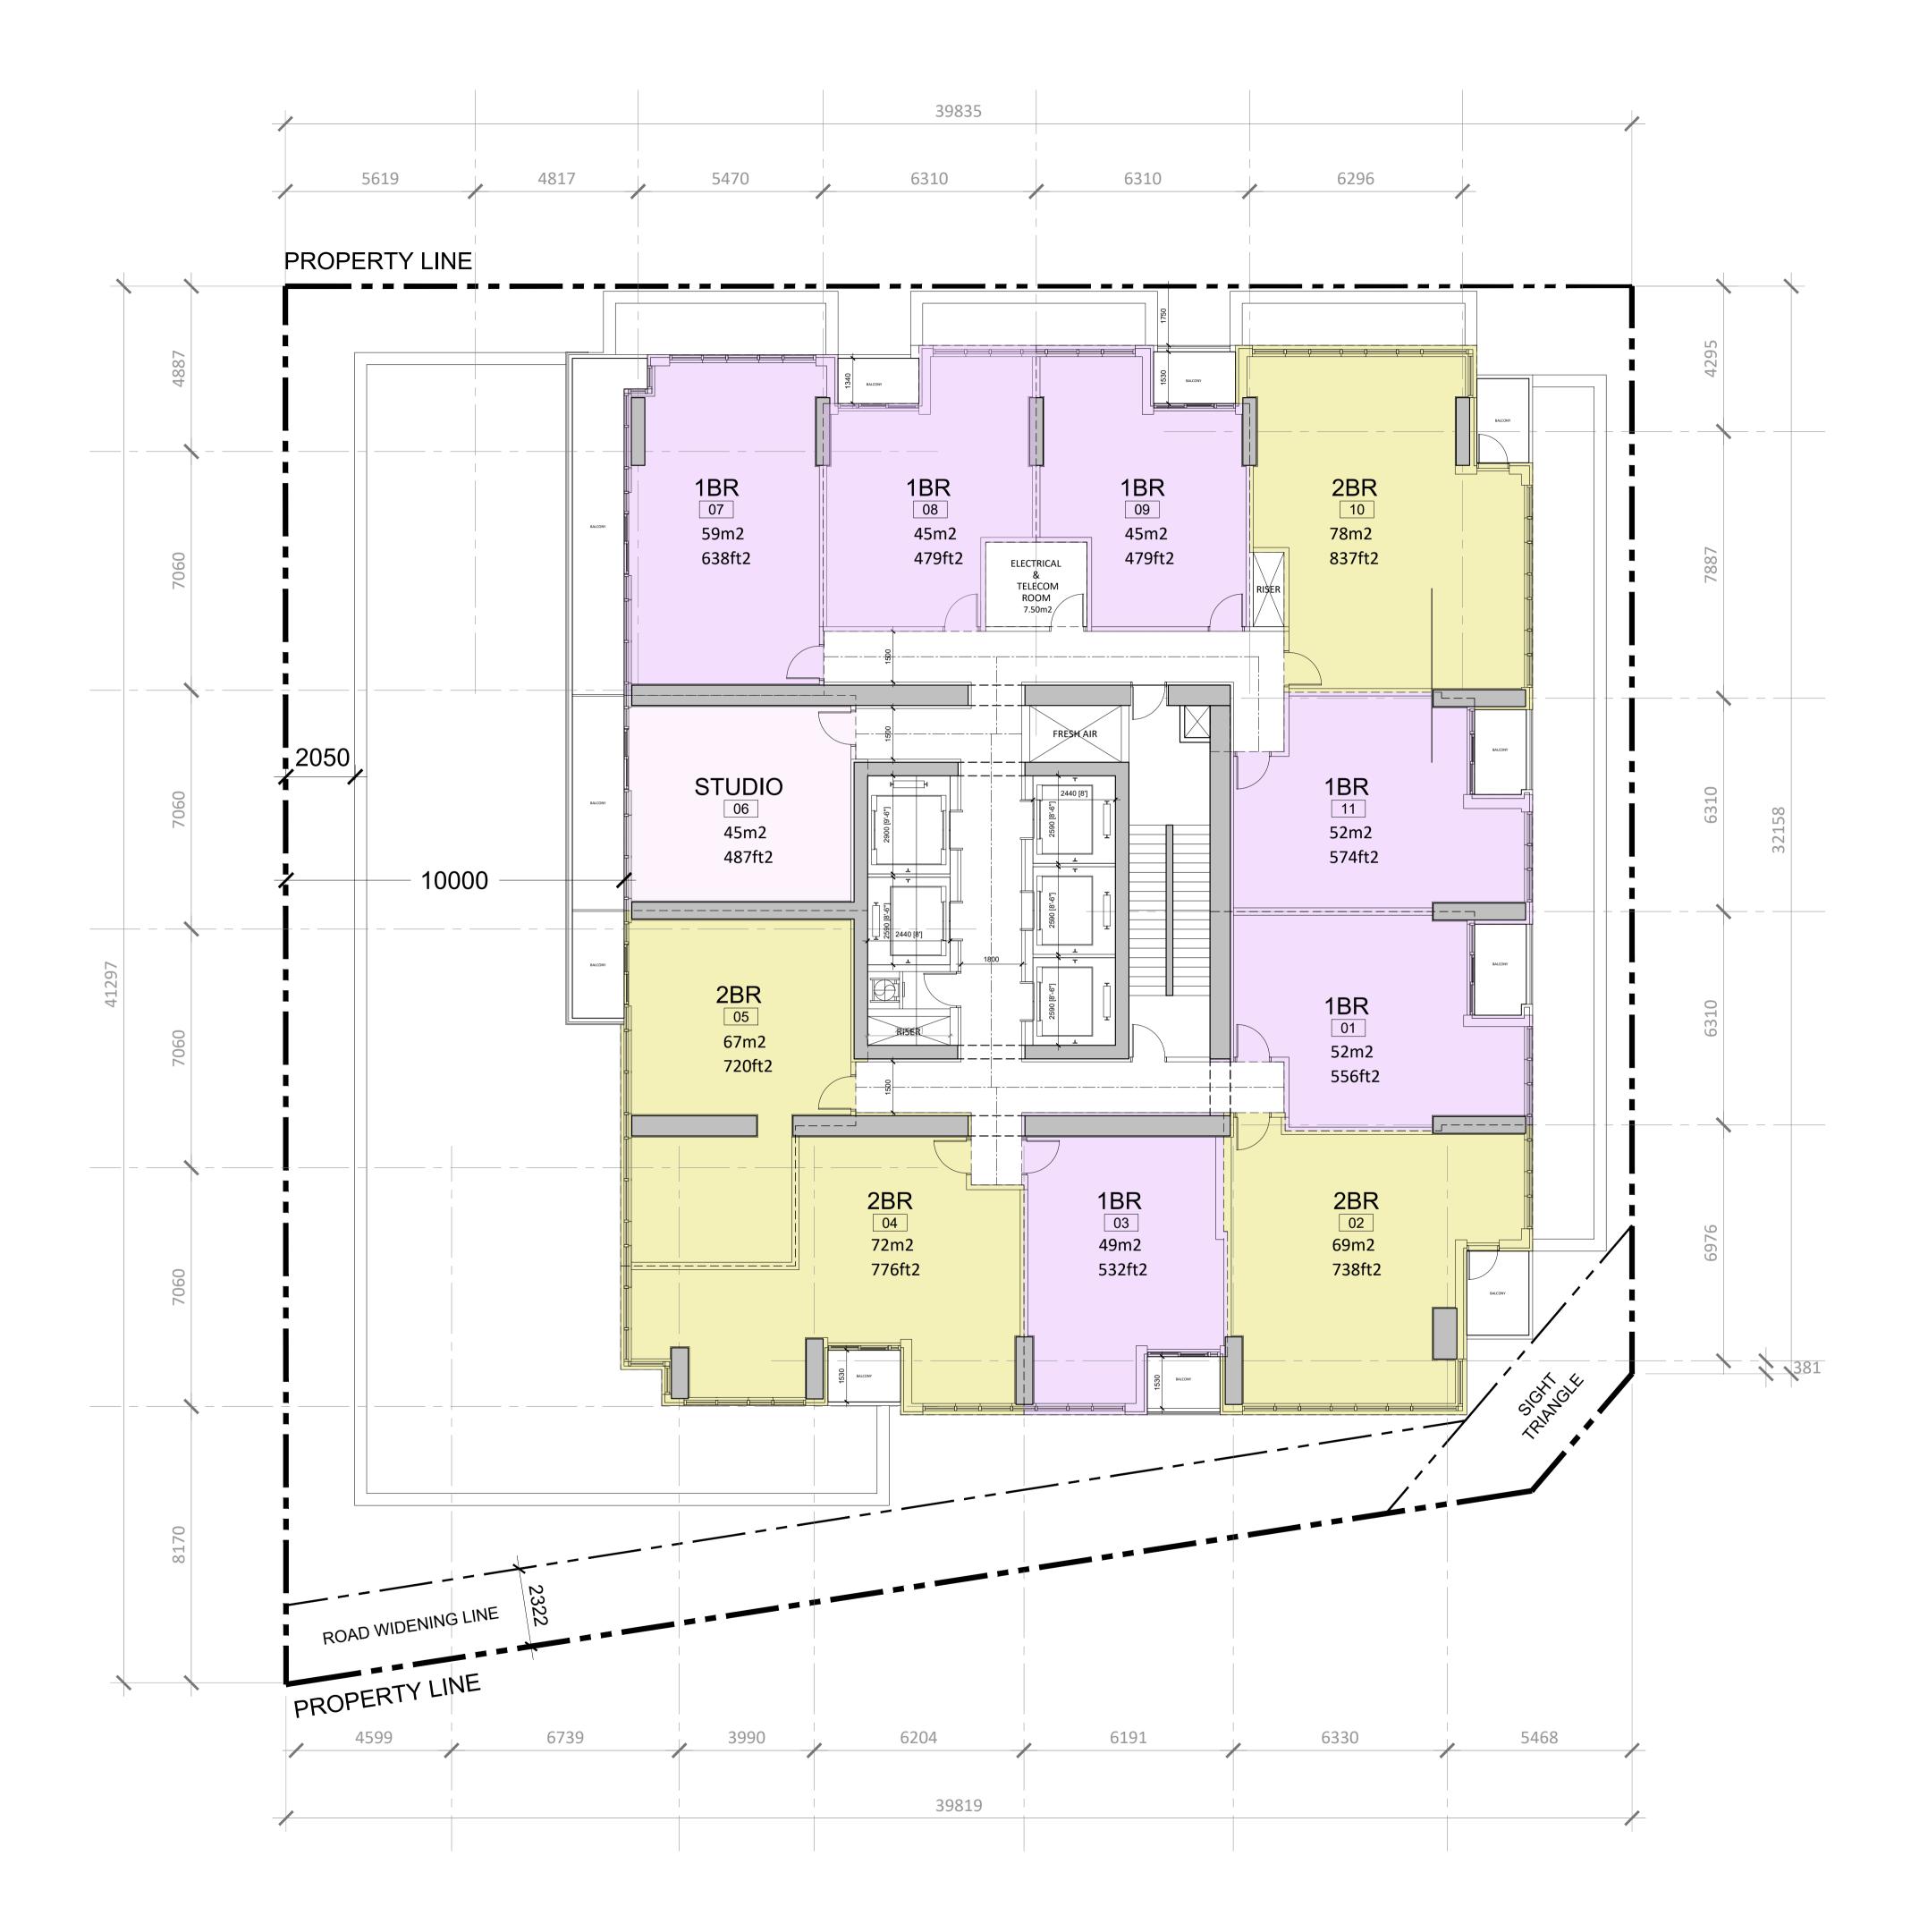

### 6тн-29тн FLOOR PLAN

| Project number: |  |
|-----------------|--|
| Scale:          |  |
| Date:           |  |
| Drawn by:       |  |

A.306

2030 1 : 100 OCTOBER 18, 2024 HPA

Drawing No.:

| UNIT MIX    |       |
|-------------|-------|
| STUDIO      | χ 2   |
| 1BR         | XZ    |
| 2BR         | X 1   |
| 3BR         | Χ2    |
| TOTAL       | 50    |
| NET SALEABL | e are |
| 318,493 ft2 |       |

### 30TH-40THFLOOR PLAN

| 2030   |
|--------|
| 1:100  |
| OCTOBE |
| HPA    |
|        |

BER 18, 2024

Drawing No.:

A.307

| UNIT MIX    |       |
|-------------|-------|
| STUDIO      | ΧZ    |
| 1BR         | XZ    |
| 2BR         | X 1   |
| 3BR         | Χ2    |
| TOTAL       | 50    |
| NET SALEABL | e are |
| 318,493 ft2 |       |

### 41st FLOOR PLAN

| Diawin by. Til A | Project number:<br>Scale:<br>Date:<br>Drawn by: | 2030<br>1 : 100<br>OCTOBER 18, 2024<br>HPA |
|------------------|-------------------------------------------------|--------------------------------------------|
| <b>,</b>         | ,                                               |                                            |

### 42ND-50THFLOOR PLAN

| Project number: | 2030             |
|-----------------|------------------|
| Scale:          | 1 : 100          |
| Date:           | OCTOBER 18, 2024 |
| Drawn by:       | HPA              |
| Drawing No.:    | Revision:        |