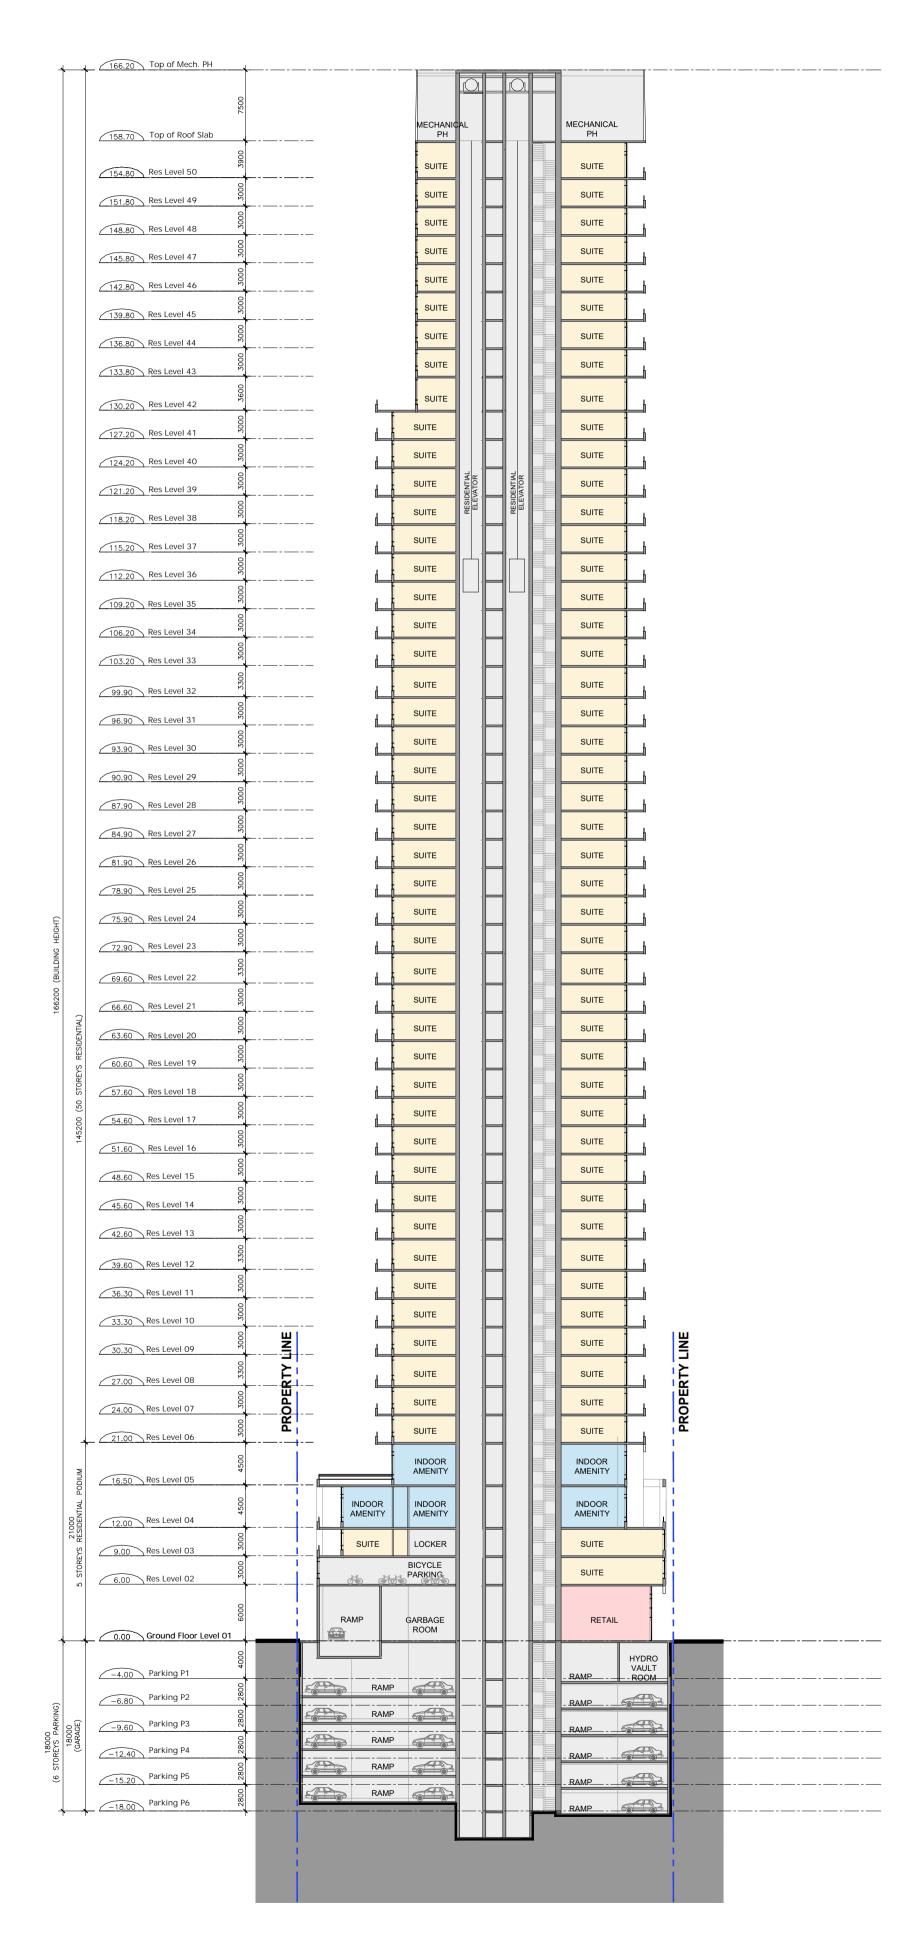

| BUILDING HEIGHT      |         |  |  |  |  |
|----------------------|---------|--|--|--|--|
| TOWER HEIGHT         | 158.7 m |  |  |  |  |
| HEIGHT INCLUDING MPH | 166.2 m |  |  |  |  |

| FLOOR SPACE INDEX (FSI)                             |                              |  |  |  |  |
|-----------------------------------------------------|------------------------------|--|--|--|--|
| FSI = TOTAL GFA / LOT AREA<br>(INCL. ROAD WIDENING) | 28,452 m2 / 1,417 m2 = 20.08 |  |  |  |  |
| FSI RESIDENTIAL                                     | 28,152 m2 / 1,417 m2 = 19.86 |  |  |  |  |
| FSI RETAIL                                          | 300 m2 / 1,417 m2 = 0.21     |  |  |  |  |

|        |                   | -                                                      |           | BUILDING | G STATISTI    | CS                 |        |            |         |       |
|--------|-------------------|--------------------------------------------------------|-----------|----------|---------------|--------------------|--------|------------|---------|-------|
|        |                   | Gross Build                                            |           | C        | GFA Deductio  |                    |        | Gross Floo | or Area |       |
|        | Floor             | (AS PER ZONIN<br>2008-326; MEASI<br>INSIDE FACE OF EXT | URED FROM | General  | Indoor        | Parking/           | Reside | ntial      | Re      | tail  |
|        |                   | m2                                                     | ft2       | m2       | Amenity<br>m2 | Bike Parking<br>m2 | m2     | ft2        | m2      | ft2   |
|        | МРН               | 702.41                                                 | 7,561     | 702.41   |               |                    | -      | -          | -       | -     |
|        | 50                | 683.80                                                 | 7,360     | 145.4    |               |                    | 538.40 | 5,795      | _       | _     |
|        | 49                | 683.80                                                 | 7,360     | 145.4    |               |                    | 538.40 | 5,795      | -       |       |
|        | 48                | 683.80                                                 | 7,360     | 145.4    |               |                    | 538.40 | 5,795      | _       | _     |
|        | 47                | 683.80                                                 | 7,360     | 145.4    |               |                    | 538.40 | 5,795      | -       | -     |
|        | 46                | 683.80                                                 | 7,360     | 145.4    |               |                    | 538.40 | 5,795      | -       | -     |
|        | 45                | 683.80                                                 | 7,360     | 145.4    |               |                    | 538.40 | 5,795      | -       | -     |
|        | 44                | 683.80                                                 | 7,360     | 145.4    |               |                    | 538.40 | 5,795      | -       | -     |
|        | 43                | 683.80                                                 | 7,360     | 145.4    |               |                    | 538.40 | 5,795      | -       | -     |
|        | 42                | 683.80                                                 | 7,360     | 145.4    |               |                    | 538.40 | 5,795      | -       | -     |
|        | 41                | 768.50                                                 | 8,272     | 165.8    |               |                    | 602.70 | 6,487      | -       | -     |
|        | 40                | 768.50                                                 | 8,272     | 165.8    |               |                    | 602.70 | 6,487      | -       | -     |
|        | 39                | 768.50                                                 | 8,272     | 165.8    |               |                    | 602.70 | 6,487      | -       | -     |
|        | 38                | 768.50                                                 | 8,272     | 165.8    |               |                    | 602.70 | 6,487      | -       | -     |
|        | 37                | 768.50                                                 | 8,272     | 165.8    |               |                    | 602.70 | 6,487      | -       | -     |
|        | 36                | 768.50                                                 | 8,272     | 165.8    |               |                    | 602.70 | 6,487      | -       | -     |
|        | 35                | 768.50                                                 | 8,272     | 165.8    |               |                    | 602.70 | 6,487      | -       | -     |
|        | 34                | 768.50                                                 | 8,272     | 165.8    |               |                    | 602.70 | 6,487      | -       | -     |
|        | 33                | 768.50                                                 | 8,272     | 165.8    |               |                    | 602.70 | 6,487      | -       | -     |
|        | 32                | 768.50                                                 | 8,272     | 165.8    |               |                    | 602.70 | 6,487      | -       | -     |
|        | 31                | 768.50                                                 | 8,272     | 165.8    |               |                    | 602.70 | 6,487      | -       | -     |
|        | 30                | 768.50                                                 | 8,272     | 165.8    |               |                    | 602.70 | 6,487      | -       | -     |
| TOWER  | 29                | 768.50                                                 | 8,272     | 165.8    |               |                    | 602.70 | 6,487      | -       | -     |
| ŇŎ     | 28                | 768.50                                                 | 8,272     | 165.8    |               |                    | 602.70 | 6,487      | -       | -     |
| F      | 27                | 768.50                                                 | 8,272     | 165.8    |               |                    | 602.70 | 6,487      | -       | -     |
|        | 26                | 768.50                                                 | 8,272     | 165.8    |               |                    | 602.70 | 6,487      | -       | -     |
|        | 25                | 768.50                                                 | 8,272     | 165.8    |               |                    | 602.70 | 6,487      | -       | -     |
|        | 24                | 768.50                                                 | 8,272     | 165.8    |               |                    | 602.70 | 6,487      | -       | -     |
|        | 23                | 768.50                                                 | 8,272     | 165.8    |               |                    | 602.70 | 6,487      | -       | -     |
|        | 22                | 768.50                                                 | 8,272     | 165.8    |               |                    | 602.70 | 6,487      | -       | -     |
|        | 21                | 768.50                                                 | 8,272     | 165.8    |               |                    | 602.70 | 6,487      | -       | -     |
|        | 20                | 768.50                                                 | 8,272     | 165.8    |               |                    | 602.70 | 6,487      | -       | -     |
|        | 19                | 768.50                                                 | 8,272     | 165.8    |               |                    | 602.70 | 6,487      | -       | -     |
|        | 18                | 768.50                                                 | 8,272     | 165.8    |               |                    | 602.70 | 6,487      | -       | -     |
|        | 17                | 768.50                                                 | 8,272     | 165.8    |               |                    | 602.70 | 6,487      | -       | -     |
|        | 16                | 768.50                                                 | 8,272     | 165.8    |               |                    | 602.70 | 6,487      | -       | -     |
|        | 15                | 768.50                                                 | 8,272     | 165.8    |               |                    | 602.70 | 6,487      | -       | -     |
|        | 14                | 768.50                                                 | 8,272     | 165.8    |               |                    | 602.70 | 6,487      | -       | -     |
|        | 13                | 768.50                                                 | 8,272     | 165.8    |               |                    | 602.70 | 6,487      | -       | -     |
|        | 12                | 768.50                                                 | 8,272     | 165.8    |               |                    | 602.70 | 6,487      | -       | -     |
|        | 11                | 768.50                                                 | 8,272     | 165.8    |               |                    | 602.70 | 6,487      | -       | -     |
|        | 10                | 768.50                                                 | 8,272     | 165.8    |               |                    | 602.70 | 6,487      | -       | -     |
|        | 9                 | 768.50                                                 | 8,272     | 165.8    |               |                    | 602.70 | 6,487      | -       | -     |
|        | 8                 | 768.50                                                 | 8,272     | 165.8    |               |                    | 602.70 | 6,487      | -       | -     |
|        | 7                 | 768.50                                                 | 8,272     | 165.8    |               |                    | 602.70 | 6,487      | -       | -     |
|        | 6                 | 768.50                                                 | 8,272     | 165.8    |               |                    | 602.70 | 6,487      | -       | -     |
|        | Total Tower       | 34,523                                                 | 371,598   | 8,092    |               | 0                  | 26,543 | 285,704    | -       | -     |
|        | 5                 | 725.00                                                 | 7,804     | 151      | 574           |                    | 0.00   | 0          | -       | -     |
| ~      | 4                 | 966.00                                                 | 10,398    | 194      | 519           |                    | 253.00 | 2,723      | -       | -     |
| PODIUM | 3                 | 1026.00                                                | 11,044    | 193.7    |               |                    | 832.30 | 8,959      | -       | -     |
| OD     | 2                 | 1086.00                                                | 11,690    | 168.9    |               | 339.1              | 578.00 | 6,222      | -       | -     |
| d I    | 1                 | 1112.00                                                | 11,969    | 446.45   |               |                    | -      | -          | 300     | 3,229 |
|        | Total Podium      | 4,915                                                  | 52,905    | 1,154    | 1,093         | 0                  | 1,663  | 17,904     | 300     | 3,229 |
|        | Total Above Grade | 39,438                                                 | 424,503   | 9,309    | 1,093         | 339                | 28,506 | 306,837    |         |       |
|        |                   |                                                        |           |          |               |                    |        |            |         |       |
|        | Total Below Grade | 8.019                                                  |           |          |               | 8.019              |        |            |         |       |