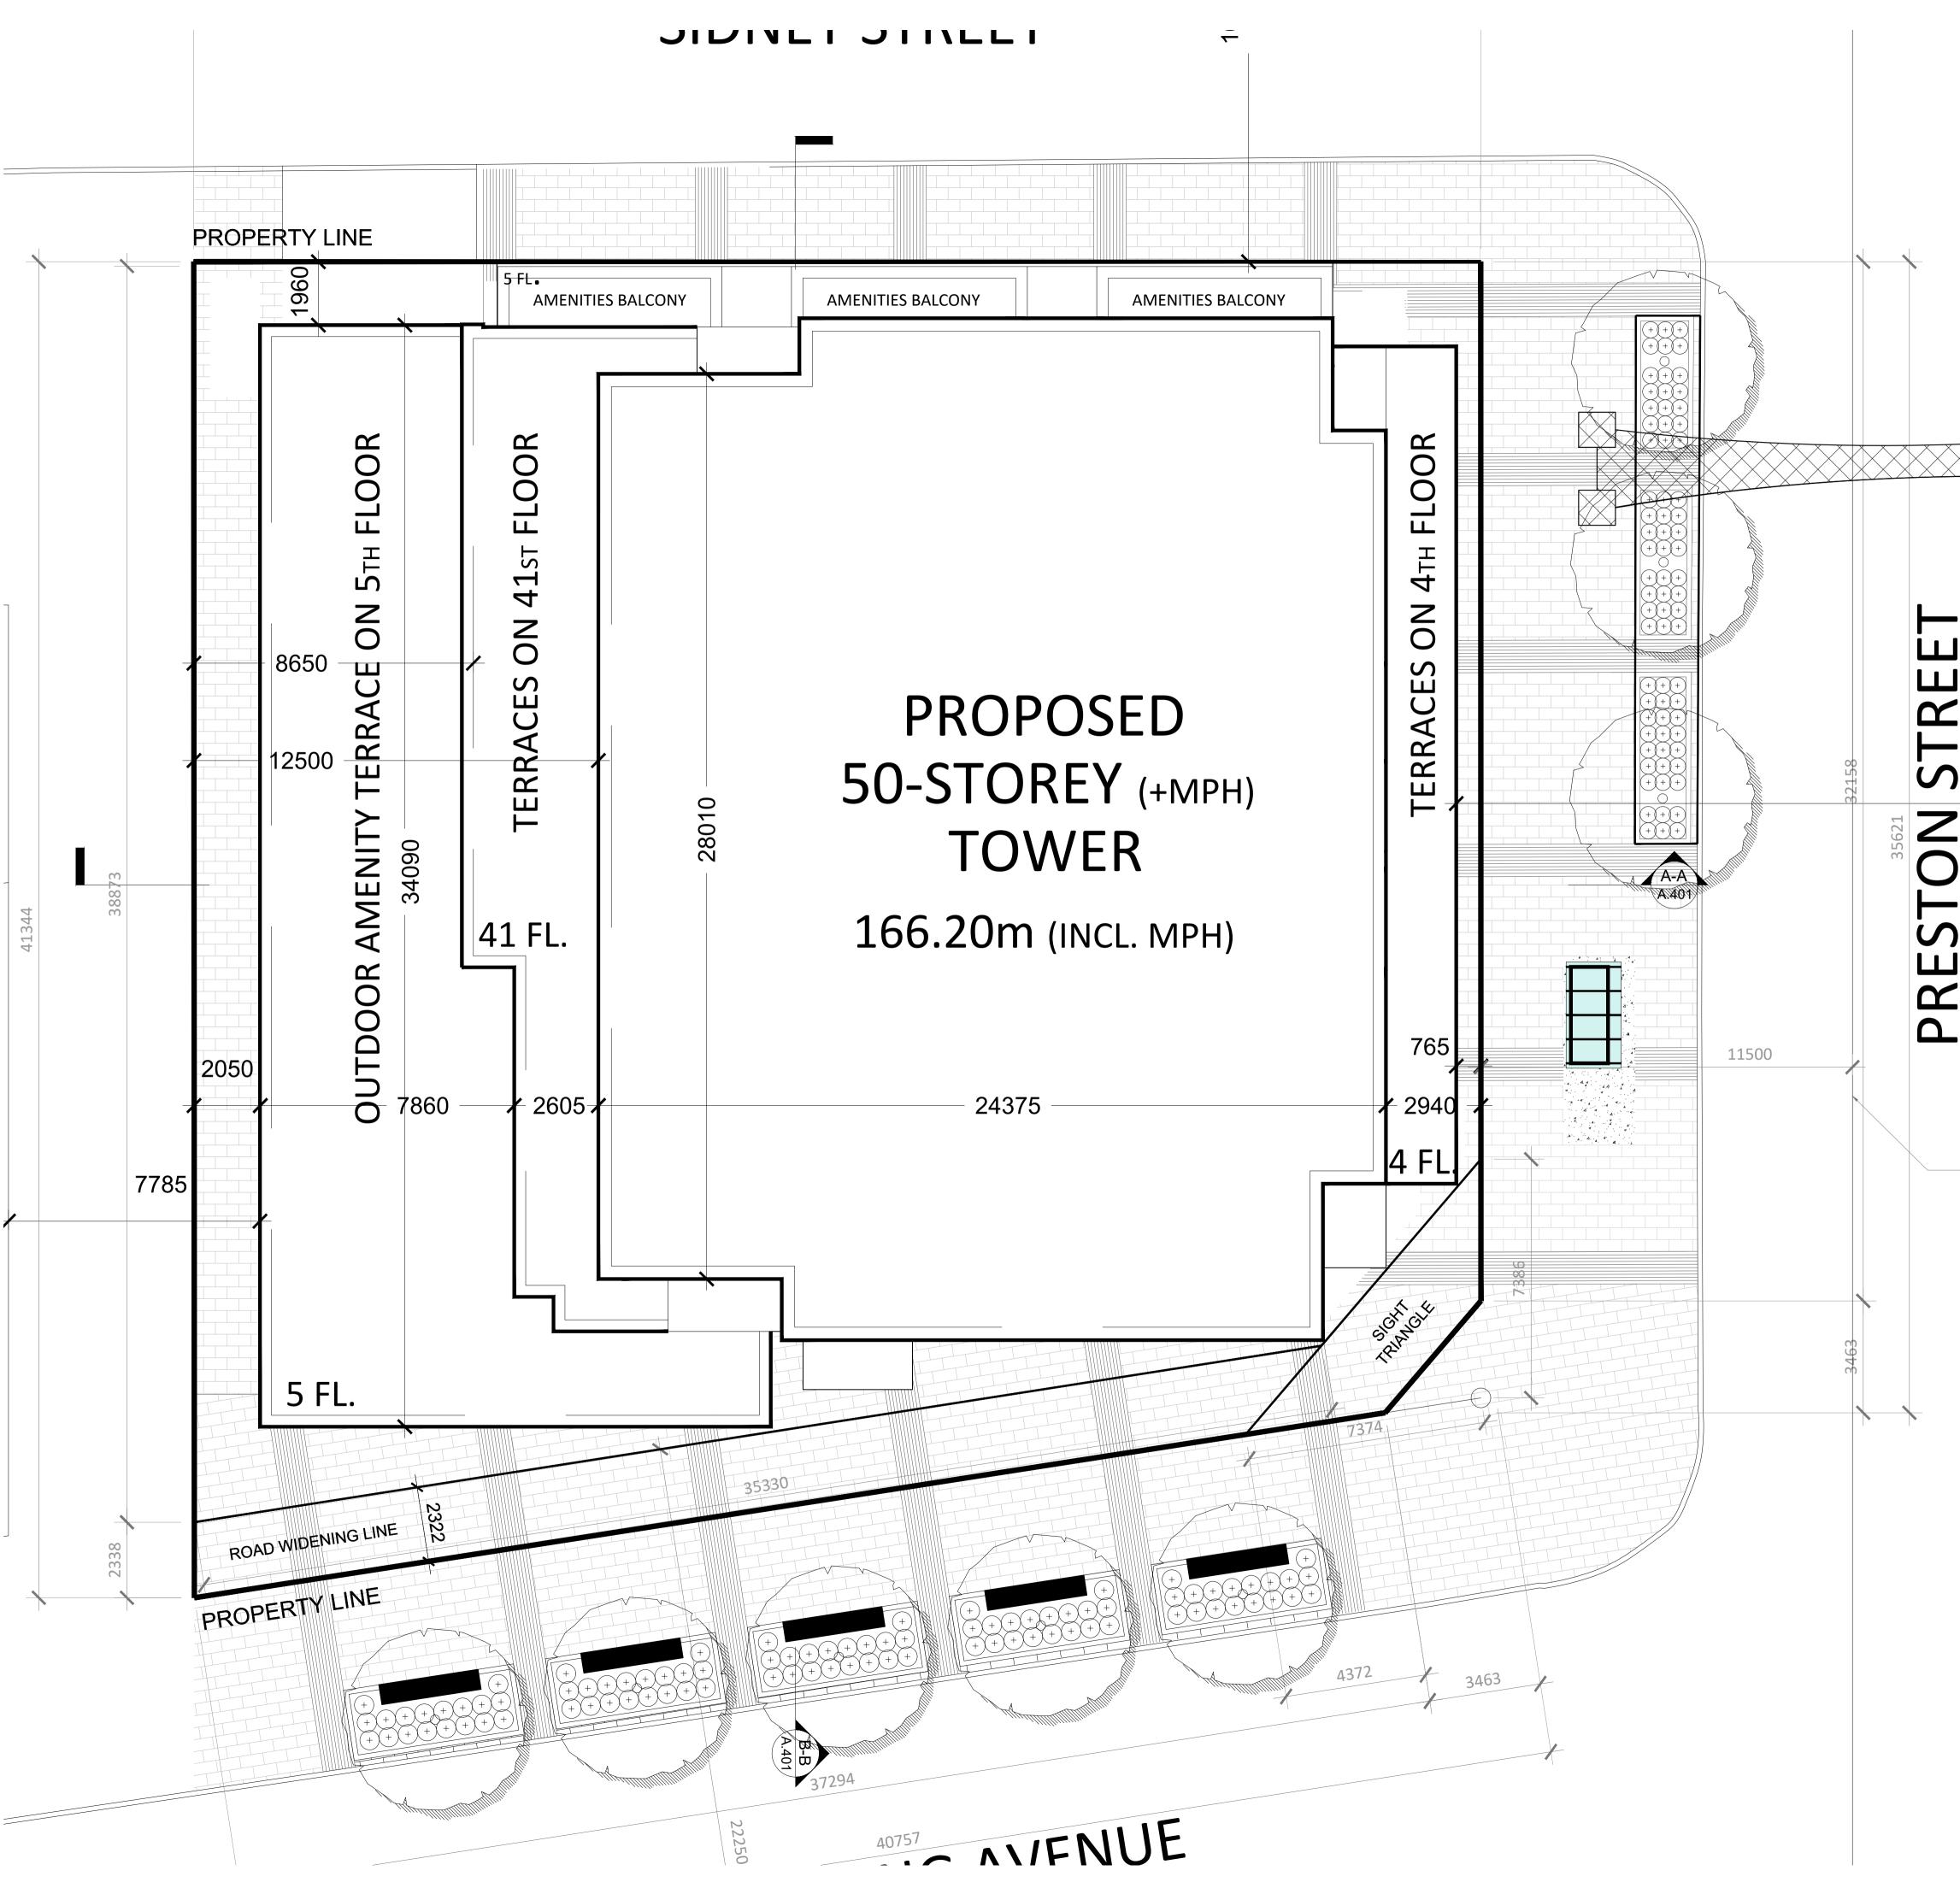

| BUILDING HEIGHT      |         |  |  |  |  |
|----------------------|---------|--|--|--|--|
| TOWER HEIGHT         | 158.7 m |  |  |  |  |
| HEIGHT INCLUDING MPH | 166.2 m |  |  |  |  |

| FLOOR SPACE INDEX (FSI)                             |                              |  |  |  |  |
|-----------------------------------------------------|------------------------------|--|--|--|--|
| FSI = TOTAL GFA / LOT AREA<br>(INCL. ROAD WIDENING) | 28,452 m2 / 1,417 m2 = 20.08 |  |  |  |  |
| FSI RESIDENTIAL                                     | 28,152 m2 / 1,417 m2 = 19.86 |  |  |  |  |
| FSI RETAIL                                          | 300 m2 / 1,417 m2 = 0.21     |  |  |  |  |

### DEVELOPMENT SUMMARY

| SITE AREA (EXCL. ROAD WIDENING)    | 1519  | 16,350 |  |
|------------------------------------|-------|--------|--|
| SITE AREA (INCL. ROAD WIDENING)    | 1417  | 15,252 |  |
| FSI (LOT AREA INCL. ROAD WIDENING) | 19.84 |        |  |

| ZONING TABLE                        |                                                                                       |                                |              |
|-------------------------------------|---------------------------------------------------------------------------------------|--------------------------------|--------------|
|                                     |                                                                                       |                                | COMPLIANCE   |
| MIN. LOT AREA                       | NO MINIMUM                                                                            | 1,417 m2                       | $\checkmark$ |
| MIN. LOT WIDTH                      | NO MINIMUM                                                                            | 32.16 m                        | $\checkmark$ |
| MIN. FRONT YARD<br>SETBACK          | MIXED-USE BLDG: 0m                                                                    | 0 m                            | $\checkmark$ |
| MIN. CORNER SIDE<br>YARD SETBACK    | MIXED-USE BLDG: 0m                                                                    | 0 m                            | $\checkmark$ |
| MIN. REAR YARD                      | MIXED-USE BLDG NOT<br>ABUTTING A RESIDENTIAL<br>ZONE: 0m                              | 0 m                            | ~            |
| BUILDING HEIGHT                     | MAX. 30m AND NO HIGHER<br>THAN 9 STOREYS                                              | 136.80m (INCL.<br>мрн); 40 ST. | ×            |
| AMENITY AREA                        | MIN. 6m2/DU; 50% MUST BE<br>COMMUNAL; 505x6=3,030m2<br>TOTAL AND 1,515m2 COMM.        | COMMUNAL:<br>1,515 m2          | ~            |
| MINIMUM RESID.<br>VEHICLE PARKING   | AREA Z: NO PARKING REQ'D.                                                             | 166<br>SPACES                  | $\checkmark$ |
| MAXIMUM RESID.<br>VEHICLE PARKING   | 1.75 SPACES / DU<br>396 x 1.75 = 693                                                  | 166<br>SPACES                  | ~            |
| MINIMUM VISITOR<br>PARKING          | 0.1 SPACES / DU AFTER<br>FIRST 12 DU, MAX. 30<br>SPACES REQUIRED                      | 30<br>SPACES                   | ~            |
| MIN. COMMERCIAL<br>VEHICLE PARKING  | AREA Z: NO PARKING REQ'D.                                                             | 0<br>SPACES                    | ~            |
| MIN. RESIDENTIAL<br>BICYCLE PARKING | MIN. RESID. BICYCLE PARK.<br>0.5 SPACES / DU<br>396 x 0.5 = 198 SPACES                | 198<br>SPACES                  | ~            |
| MIN. COMMERCIAL<br>BICYCLE PARKING  | 1 / 250m2 GFA<br>335m2 = 1.34 (2 ROUNDED)                                             | 2<br>SPACES                    | ~            |
| DRIVEWAY WIDTH                      | TWO-WAY FOR RESID.:<br>6.0m                                                           | 6.0 m                          | $\checkmark$ |
| AISLE WIDTH                         | 90-DEGREE PARKING<br>SPACES: 6.0m                                                     | 6.0 m                          | $\checkmark$ |
| PARKING SPACE<br>SIZE               | MAX. 40% OF RESID. SPACES<br>CAN BE SMALL SIZE (2.4m x 4.6m)<br>196 x 40% = 79 SPACES | SMALL SIZE<br>PARK.: 25        | ~            |

### SITE PLAN

| Project number: | 2030             |
|-----------------|------------------|
| Scale:          | 1 : 200          |
| Date:           | OCTOBER 18, 2024 |
| Drawn by:       | HPA              |
| Drawing No.:    | Revision:        |

A.102

P1 PARKING SPACES: 4 P2 PARKING SPACES: +/- 32 P3 PARKING SPACES: +/- 30 P4 PARKING SPACES: +/- 30 P5 PARKING SPACES: +/- 30 P6 PARKING SPACES: +/- 30

TOTAL: +/- 156