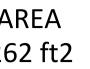

### **GROUND FLOOR PLAN**

| Project number: | 2030    |
|-----------------|---------|
| Scale:          | 1 : 100 |
| Date:           | OCTOBER |
| Drawn by:       | HPA     |

ER 18, 2024

Drawing No.:

A.301

| UNIT MIX     |       |
|--------------|-------|
| STUDIO       | χZ    |
| 1BR          | X 2   |
| 2BR          | X 1   |
| 3BR          | X 2   |
| TOTAL        | 50    |
| NET SALEABLI | e are |
| 318,493 ft2  |       |