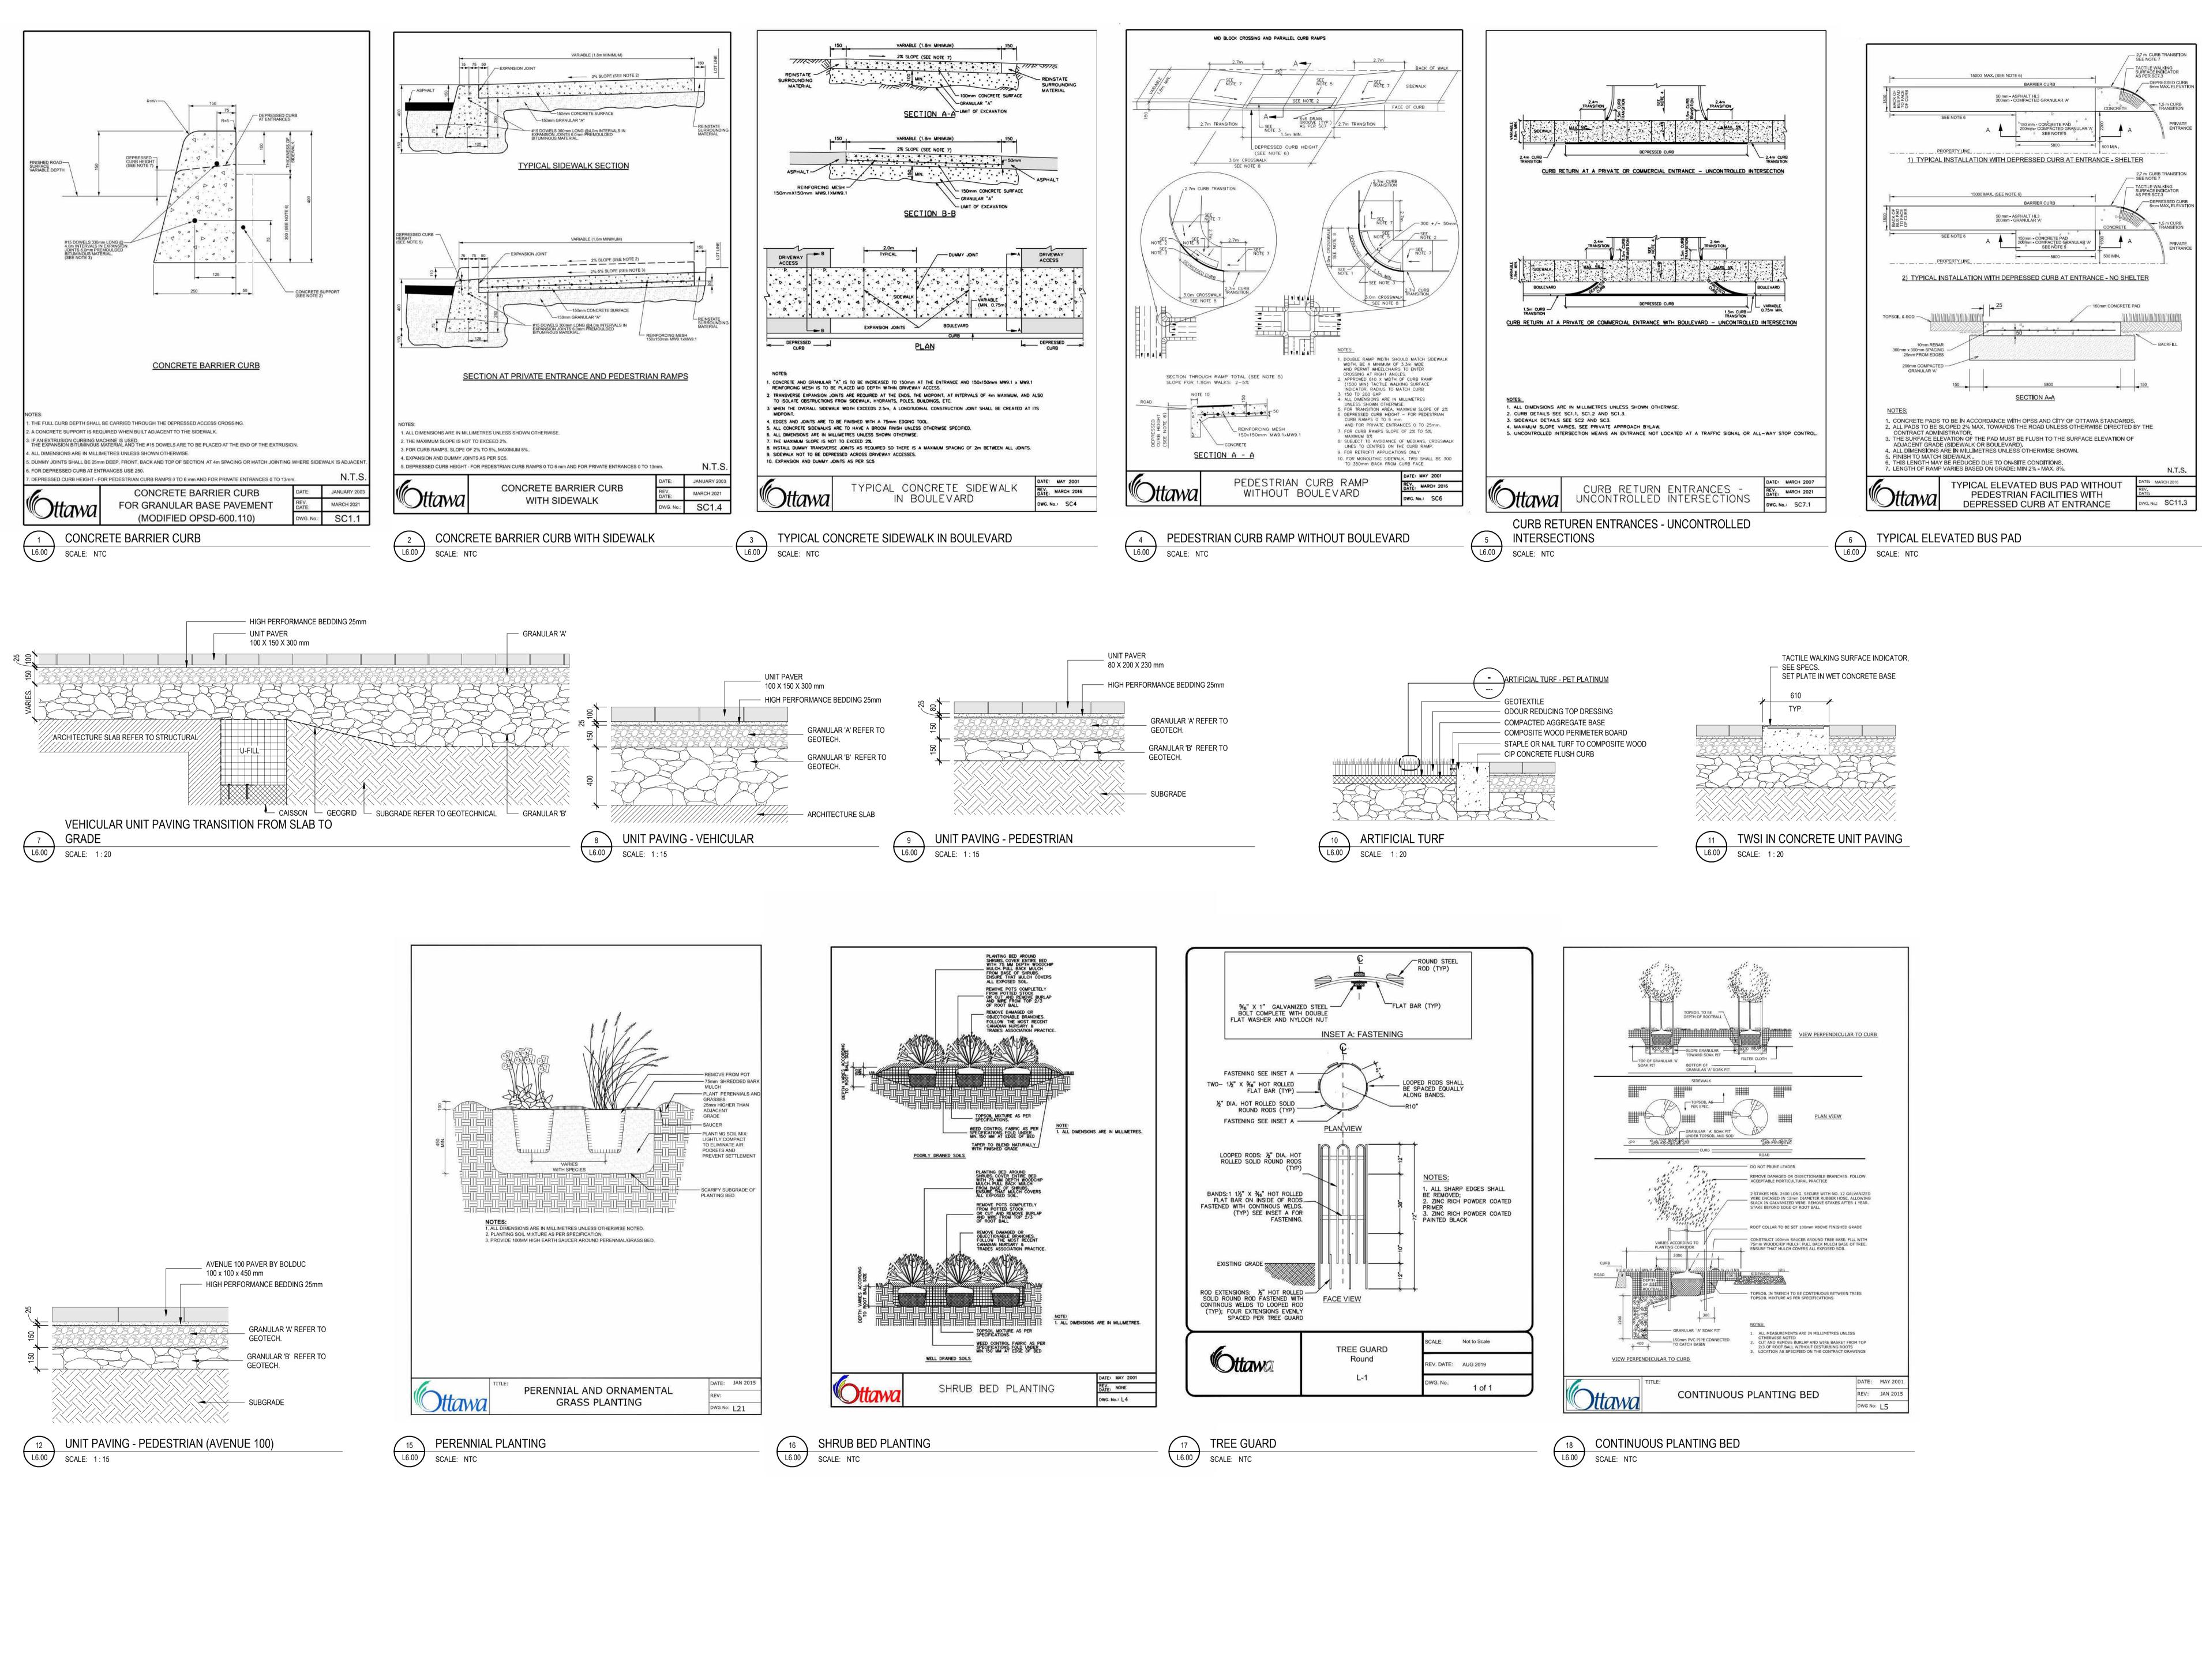

# DIALOG®

## ISSUED FOR

| 1  | 2021-06-25 | ISSUED FOR OPA/ZBLA        |
|----|------------|----------------------------|
| 2  | 2021-11-19 | RE-ISSUED FOR OPA/ZBLA     |
| 3  | 2022-06-30 | ISSUED FOR SPA             |
| 4  | 2022-12-09 | ISSUED FOR SPA             |
| 5  | 2023-04-06 | ISSUED FOR SPA             |
| 6  | 2023-09-15 | ISSUED FOR 33% DD          |
| 7  | 2023-12-08 | ISSUED FOR 66% DD          |
| 8  | 2024-08-20 | ISSUED FOR BUILDING PERMIT |
| 9  | 2024-09-20 | ISSUED FOR 99% TENDER      |
| 10 | 2024-09-27 | ISSUED FOR TENDER          |
| 11 | 2024-11-08 | RE-ISSUED FOR SPA          |
| 12 | 2024-11-21 | ISSUED FOR FINAL SPA       |
| 13 | 2024-11-29 | ISSUED FOR FINAL SPA       |

### METRIC

THIS DRAWING IS COPYRIGHTED AND MUST NOT BE USED. REPRODUCED, OR REVISED