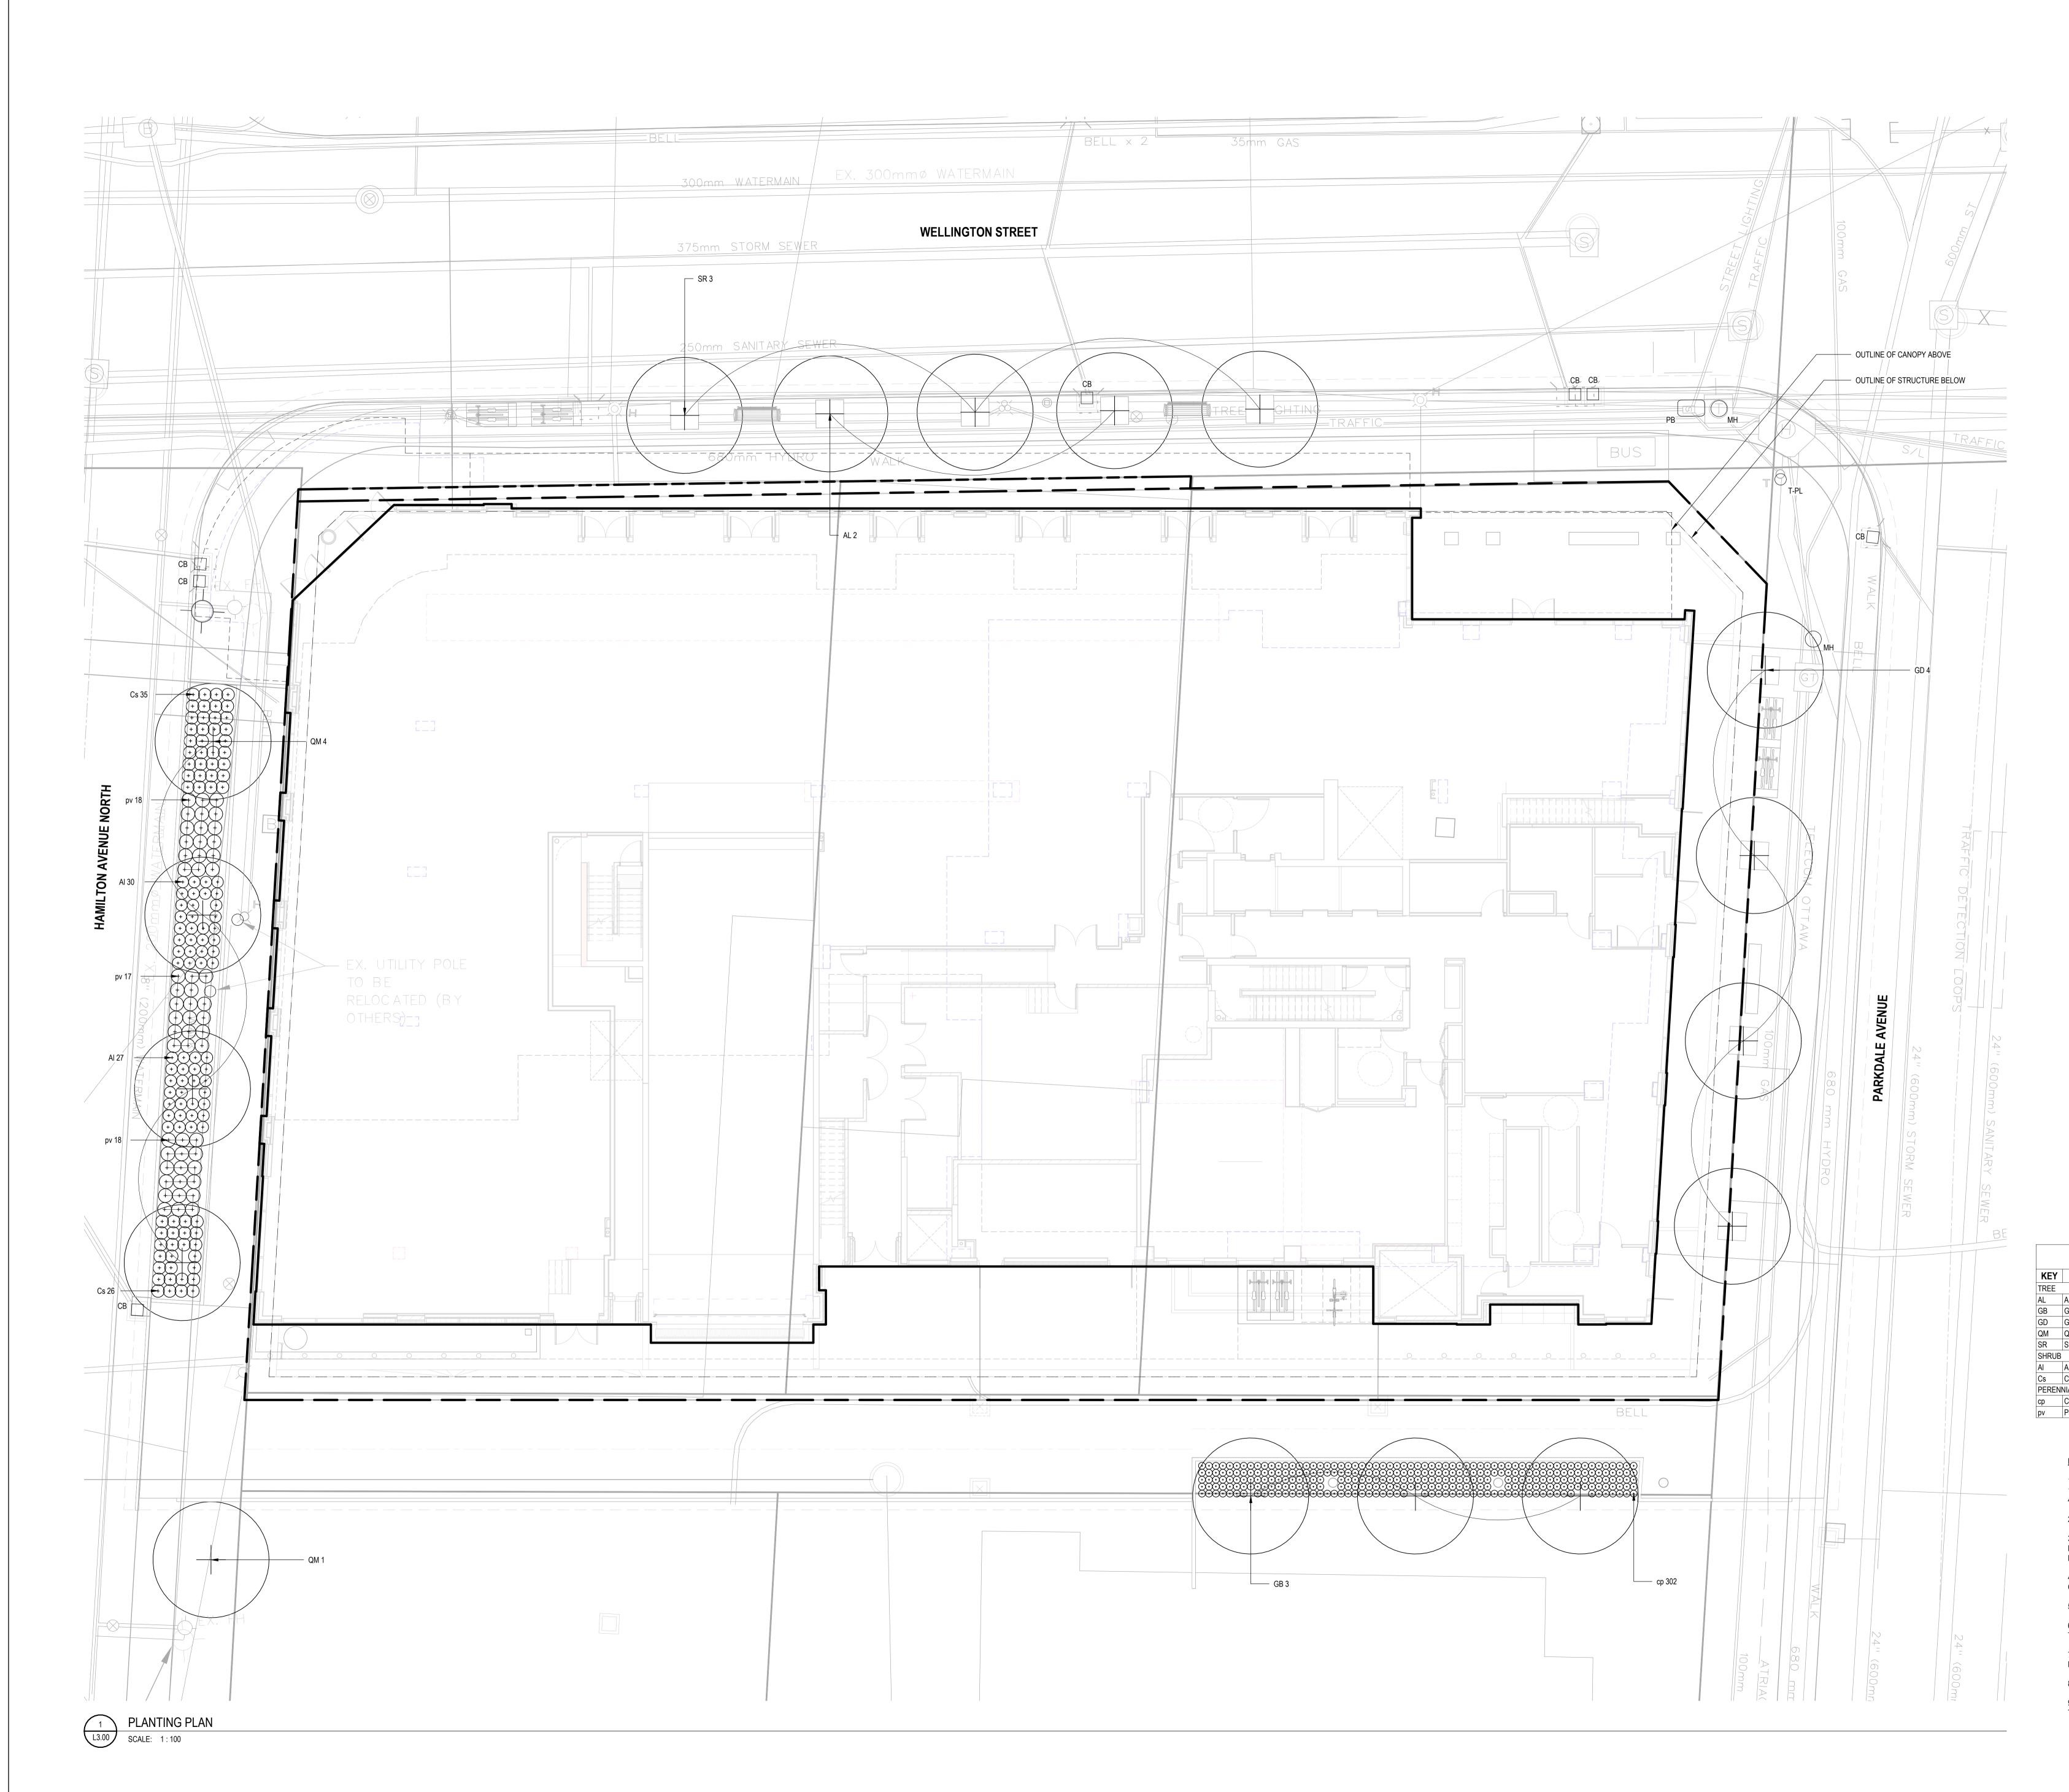

Amelanchier laevis Ginkgo biloba 'Autur Gymnocladus dioicu Quercus macrocarpa Syringa reticulata 'Iv SHRUB Aronia x Low Scape Cs Cornus sericea 'Kels PERENNIAL cp Carex pensylvanica pv Panicum virgatum 'No PLANTING NOTES:

> 2. SCARIFY SURFACE OF SUBSOIL PRIOR TO PLANTING. 5. REMOVE SHRUBS FROM FIBRE POT.

PREVENT SETTLEMENT.

### SITE SYMBOL LEGEND

\_\_\_\_

PROPERTY LINE \_ \_ \_ \_ \_ \_ \_ \_ \_ \_ \_ \_ OVERHEAD CANOPY UNDERGROUND STRUCTURE BUILDING BOUNDARY

**BIKE RACK** 

LIGHT POLE

BOLLARD

PROPOSED TREE

#### PROPOSED SHRUB & PERENNIAL

- EXISTING CATCH BASIN
- EXISTING MANHOLE
- EXISTING PULLBOX
- EXISTING TRAFFIC POLE EXISTING LIGHT POLE
- EXISTING HYDRANT

| PLANTING SCHEDULE              |                               |      |            |            |  |
|--------------------------------|-------------------------------|------|------------|------------|--|
| BOTANICAL NAME                 | COMMON NAME                   | QTY  | SPACING    | SIZE       |  |
|                                |                               |      |            |            |  |
| melanchier laevis 'Cumulus'    | Cumulus Serviceberry          | 2    | AS SHOWN   | 50mm WB    |  |
| inkgo biloba 'Autumn Gold'     | Autumn Gold Maindenhair Tree  | 3    | AS SHOWN   | 50mm WB    |  |
| ymnocladus dioicus 'Espresso'  | Espresso Kentucky Coffee Tree | 4    | AS SHOWN   | 50mm WB    |  |
| uercus macrocarpa              | Burr Oak                      | 5    | AS SHOWN   | 50mm WB    |  |
| yringa reticulata 'Ivory Silk' | Ivory Silk Tree Lilac         | 3    | AS SHOWN   | 50mm WB    |  |
|                                |                               |      |            |            |  |
| ronia x Low Scape Mound        | Low Scape Mound Chokeberry    | 57   | 450mm O.C. | 30cm 2 gal |  |
| ornus sericea 'Kelseyi'        | Kelsey Red Osier Dogwood      | 61   | 500mm O.C. | 50cm 3 gal |  |
| AL                             |                               |      |            |            |  |
| arex pensylvanica              | Pennsylvania sedge            | 302  | 300mm O.C. | 20cm 1 gal |  |
| anicum virgatum 'Northwind'    | Northwind Switch Grass        | 53   | 600mm O.C. | 40cm 1 gal |  |
|                                | TOTAL                         | :490 |            | ·          |  |

1. PLANTING BEDS: CONTINUOUS 100mm MULCH AROUND TREES AND SHRUBS, 150mm AWAY FROM TREE TRUNKS OF NEW TREES. INSTALL CONTINUOUS DEPTH OF 450mm DEPTH OF PLANTING SOIL IN SHRUB BEDS.

3. PRUNING: PRUNE TREE AND SHRUB BRANCHES AS REQUIRED ONLY TO REMOVE DEAD OR DAMAGED BRANCHES AND AS DIRECTED BY LANDSCAPE ARCHITECT. DO NOT PRUNE OR DAMAGE LEADER. RETAIN NORMAL TREE/SHRUB FORM. 4. CUT AND REMOVE BURLAP FROM TOP 2/3 OF BURLAPPED TREE ROOTBALLS. CUT TWO RUNS OF WIRE FROM TOP OF WIRE BASKETS.

6. TREE STAKES TO BE REMOVED AT THE END OF THE GUARANTEE PERIOD, PRIOR TO THE RELEASE OF THE LETTER OF CREDIT. 7. LIGHTLY COMPACT PLANTING SOIL MIX TO ELIMINATE AIR POCKETS AND

8. INSTALL PLASTIC RODENT GUARD TO BE WRAPPED AROUND TREE TRUNKS.

9. TREES TO BE WATERED WEEKLY DURING NON-DORMANT SEASONS THROUGHOUT THE 2-YEAR PLANTING WARRANTY PERIOD.

DIALOG®