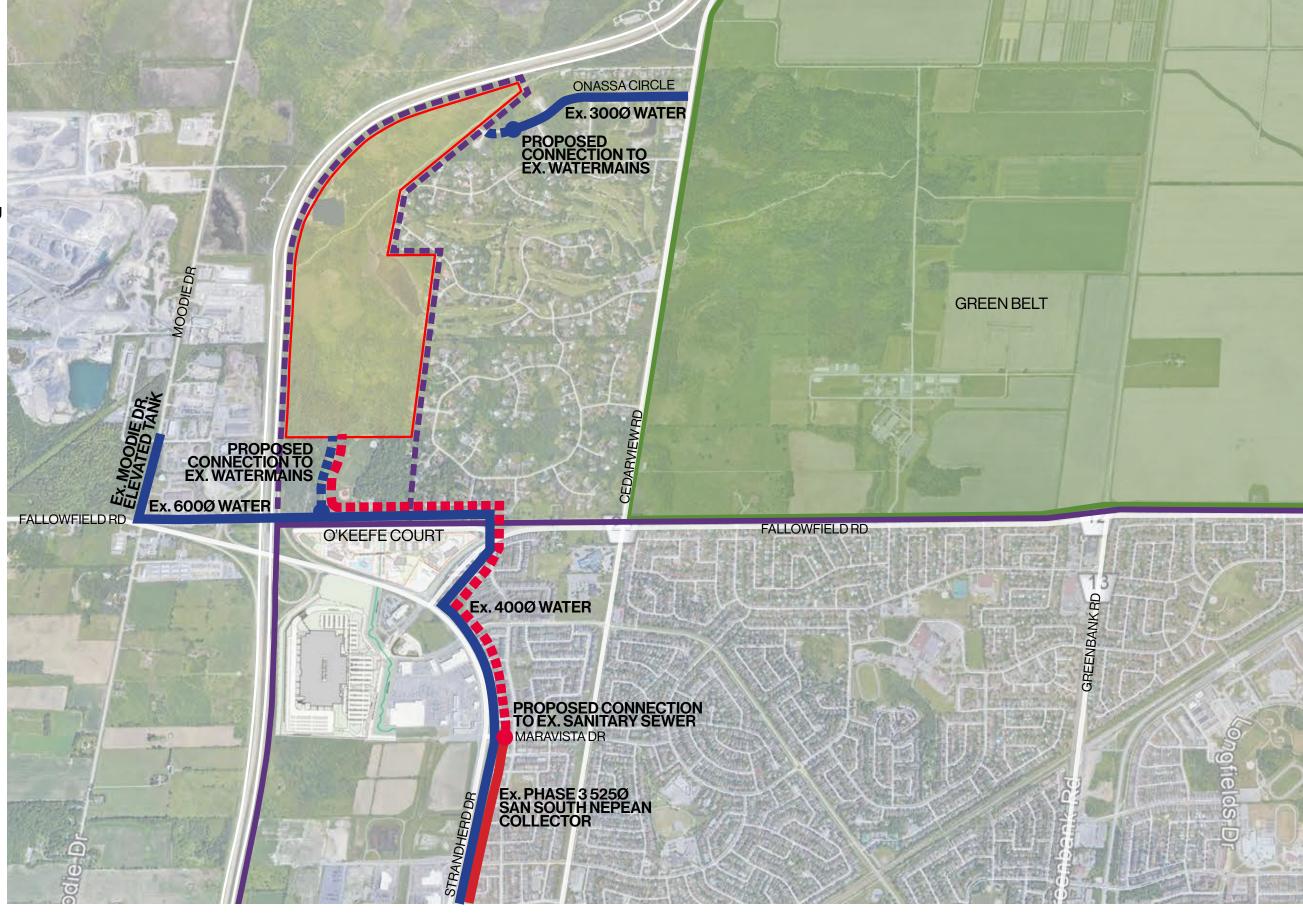

The Barrhaven CITIGATE Mixed Use Node Urban Expansion lands can be serviced by connecting directly to the surrounding municipal water and wastewater system. Current surface drainage patterns can be maintained by treating and directing all stormwater runoff to the existing drains south to the O'Keefe Drain and eventually to the Jock River.

#### **CHECKLIST**

Access to watermains

Access to existing wastewater connections

Access to stormwater management outlet

Offsite infrastructure cost/ upgrade requirement minimized

Avoiding receiving drainage systems

No grade raise issues

#### **LEGEND**

CEDARVIEW SITE

CURRENT URBAN BOUNDARY

WATERMAINS

SANITARY

PROPOSED URBAN BOUNDARY

PROPOSED WATERMAINS

PROPOSED SANITARY SEWER

### CEDARVIEW SERVICEABILITY