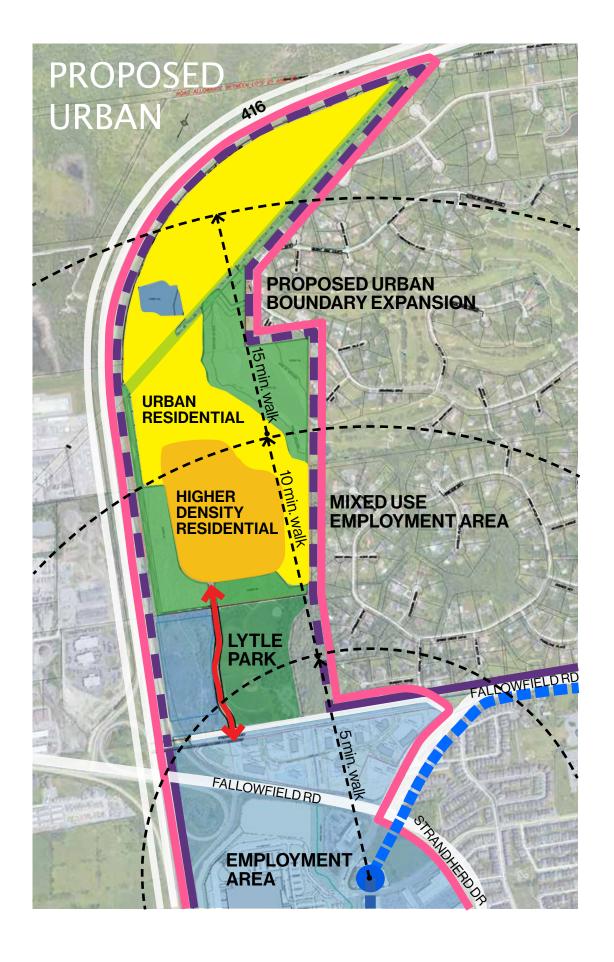

# MIXED USE EMPLOYMENT NODE DESTINATION

#### **CHECKLIST**

- Logical urban expansion that will bring urban residential density to support employment & economic development
- As part of the 'Node' achieve a compact liveable 15 minute community
- Growth that brings diversity land uses and mobility options that promotes an inclusive, healthy, green, walkable and resilient community.
- Close to jobs at Citigate
- Close to commercial at Citigate

#### **LEGEND**

- URBAN BOUNDARY
- PROPOSED URBAN BOUNDARY EXPANSION
- BARRHAVEN MIXED USE EMPLOYMENT NODE
- EMPLOYMENT
- ESTATE LOT RESIDENTIAL
- URBAN RESIDENTIAL
- HIGHER DENSITY RESIDENTIAL
- PROPOSED BRT
- ← ROAD CONNECTION