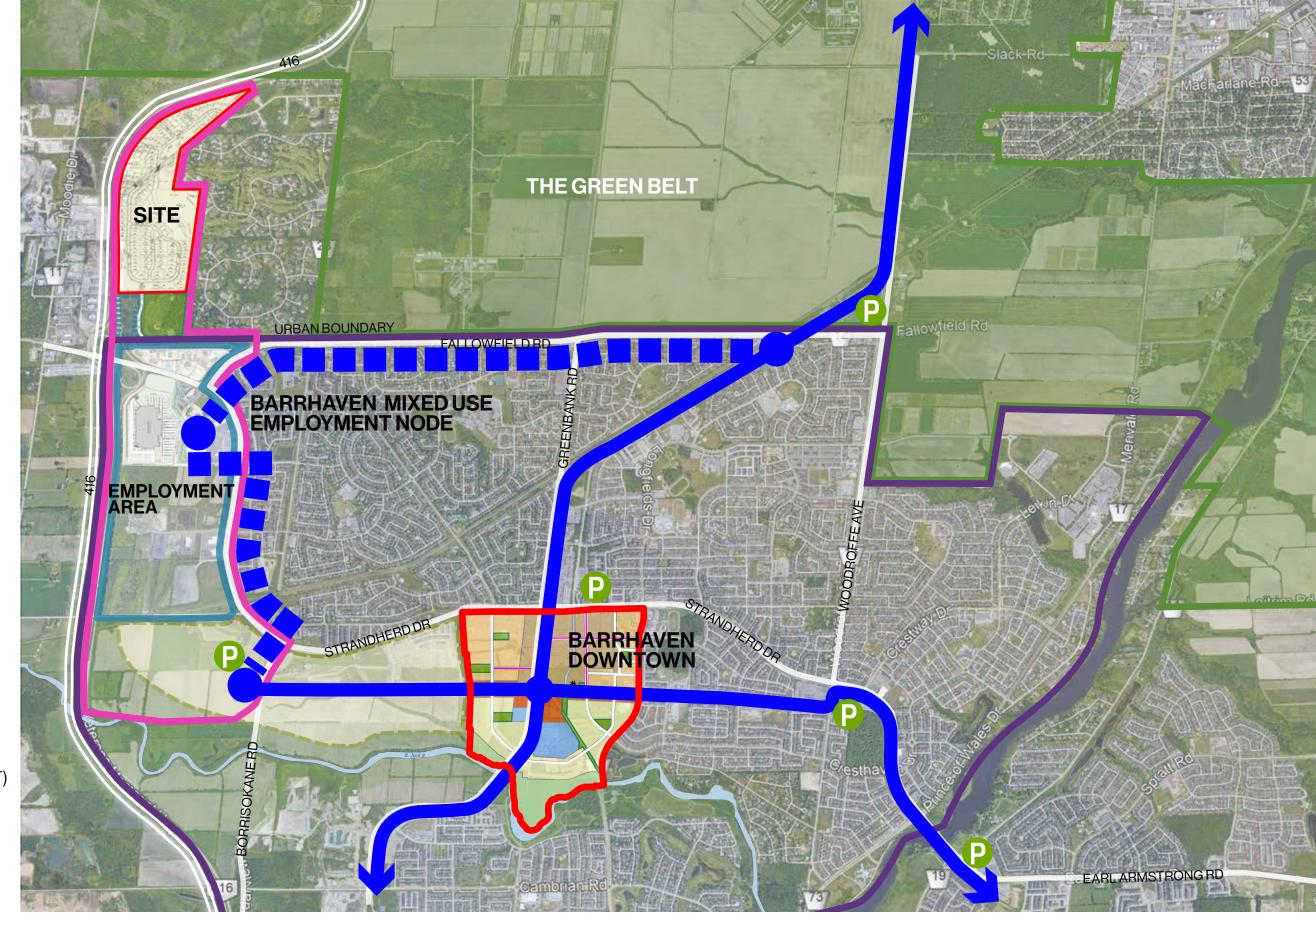

### MIXED USE NODE

**BARRHAVEN** 

- AMAZON
- TOMLINSON GROUP
- HOTELS
- TRINITY COMMONS
- COMMERCIAL
- COSTCO
- FUTURE MEDICAL CENTRE
- AUTO PARK
- FUTURE EMPLOYMENT

#### **CHECKLIST**

- Creation of a Mixed Use Employment Node in Barrhaven to promote good urbanism and development of compact complete communities
- Proposes bringing urban residential densities & diversity to the area to support employment and economic growth
- Densities that will help support rapid transit development and ridership within Barrhaven

#### **LEGEND**

- URBAN BOUNDARY
- THE GREEN BELT
- EMPLOYMENT AREA
- DOWNTOWN
- BARRHAVEN MIXED USE EMPLOYMENT NODE
- BUS RAPID TRANSIT (BRT)
- PROPOSED BRT EXTENSTION
- SITE
- PARK & RIDE