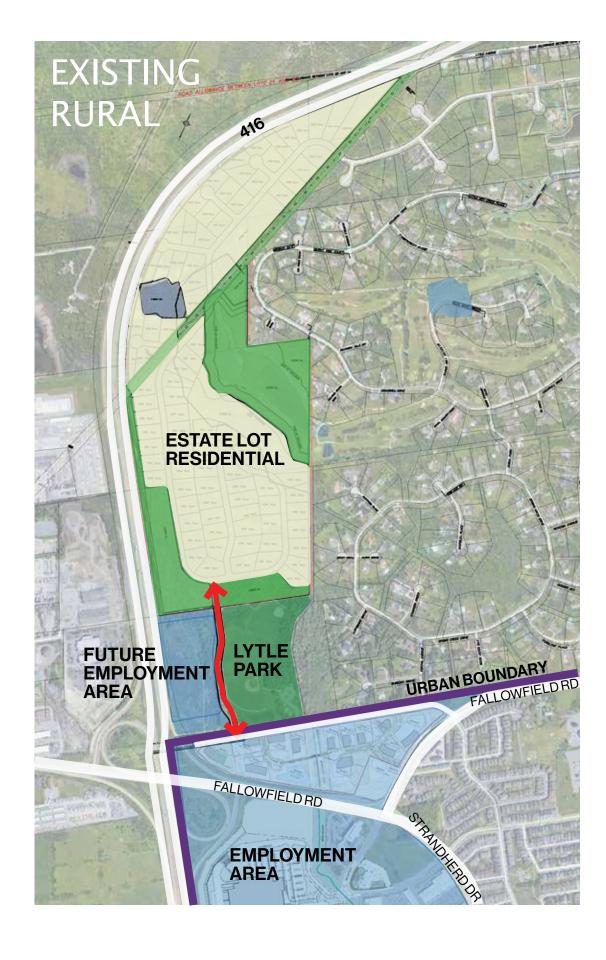

# MIXED USE EMPLOYMENT NODE DESTINATION

#### **CHECKLIST**

- Logical urban expansion that will bring urban residential density to support employment & economic development
- As part of the 'Node' achieve a compact liveable 15 minute community
- Growth that brings diversity land uses and mobility options that promotes an inclusive, healthy, green, walkable and resilient community.
- Close to jobs at Citigate
- Close to commercial at Citigate

#### **LEGEND**

- URBAN BOUNDARY
- PROPOSED URBAN BOUNDARY EXPANSION
- BARRHAVEN MIXED USE EMPLOYMENT NODE
- EMPLOYMENT
- ESTATE LOT RESIDENTIAL
- URBAN RESIDENTIAL
- HIGHER DENSITY RESIDENTIAL
- PROPOSED BRT
- ← ROAD CONNECTION