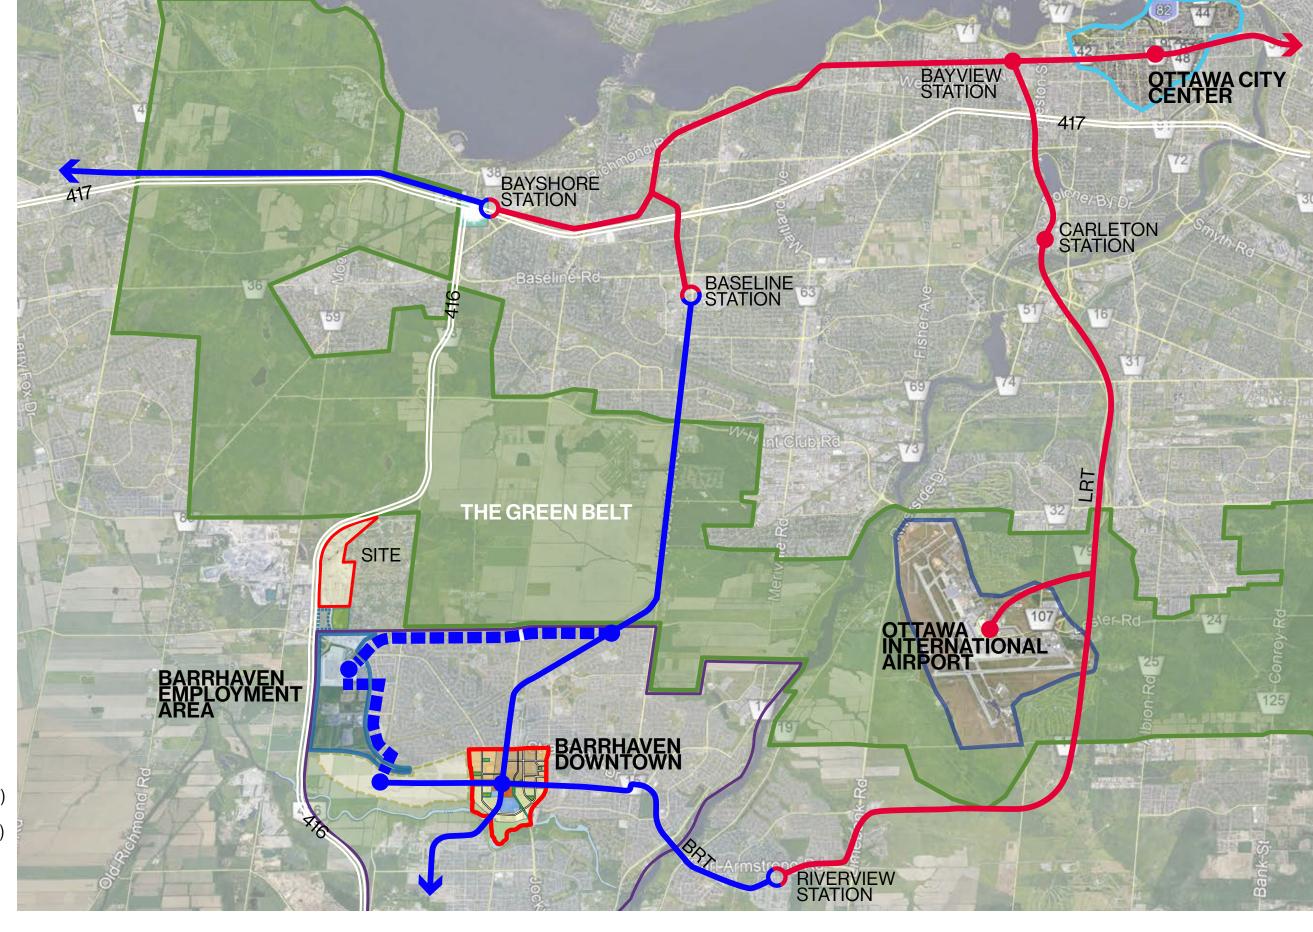

### **BAYVIEW STATION**

### LIGHT RAIL TRANSIT

#### **CHECKLIST**

- Prioritizes transit to Barrhaven's employment area to promote economic development
- Connects Barrhaven's Urban Employment Area to the Airport, Higher Education, the City Center, and the greater Ottawa Area

#### **BASELINE STATION**

- CENTREPOINTE **COMMUNITY**
- ALGONQUIN COLLEGE
- MERIDIAN THEATRE
- OTTAWA PUBLIC HEALTH
- COLLEGE SQUARE
- PROVINCIAL OFFENCES COURTHOUSE
- SPORTSPLEX

#### **BUS RAPID TRANSI**

- **BARRHAVEN CIVIC** NODE
- PERFORMING ARTS CENTRE
- LIBRARY
- MIXED USE OFFICE
- SHOPPING
- MOVIETHEATRE
- RESTAURANTS
- URBAN RESIDENTIAL

**International Airport** Authority

#### **CHECKLIST**

- Supports the
  City's sustainable
  transportation objectives
  with Employment having
  access to a diverse
  range of mobility
  options
- Promotes good transit movement towards Barrhaven from other areas of Ottawa and within, facilitating an efficient 2 way use
- Help employers in
  Barrhaven's Urban
  Employment Area move
  to be more 'Green' and
  shift energy use for
  transportation away
  from fossil fuels

#### **LEGEND**

- URBAN BOUNDARY
- THE GREEN BELT
- EMPLOYMENT AREA
- LIGHT RAIL TRANSIT (LRT)
- BUS RAPID TRANSIT (BRT)
- PROPOSED BRT
- SITE