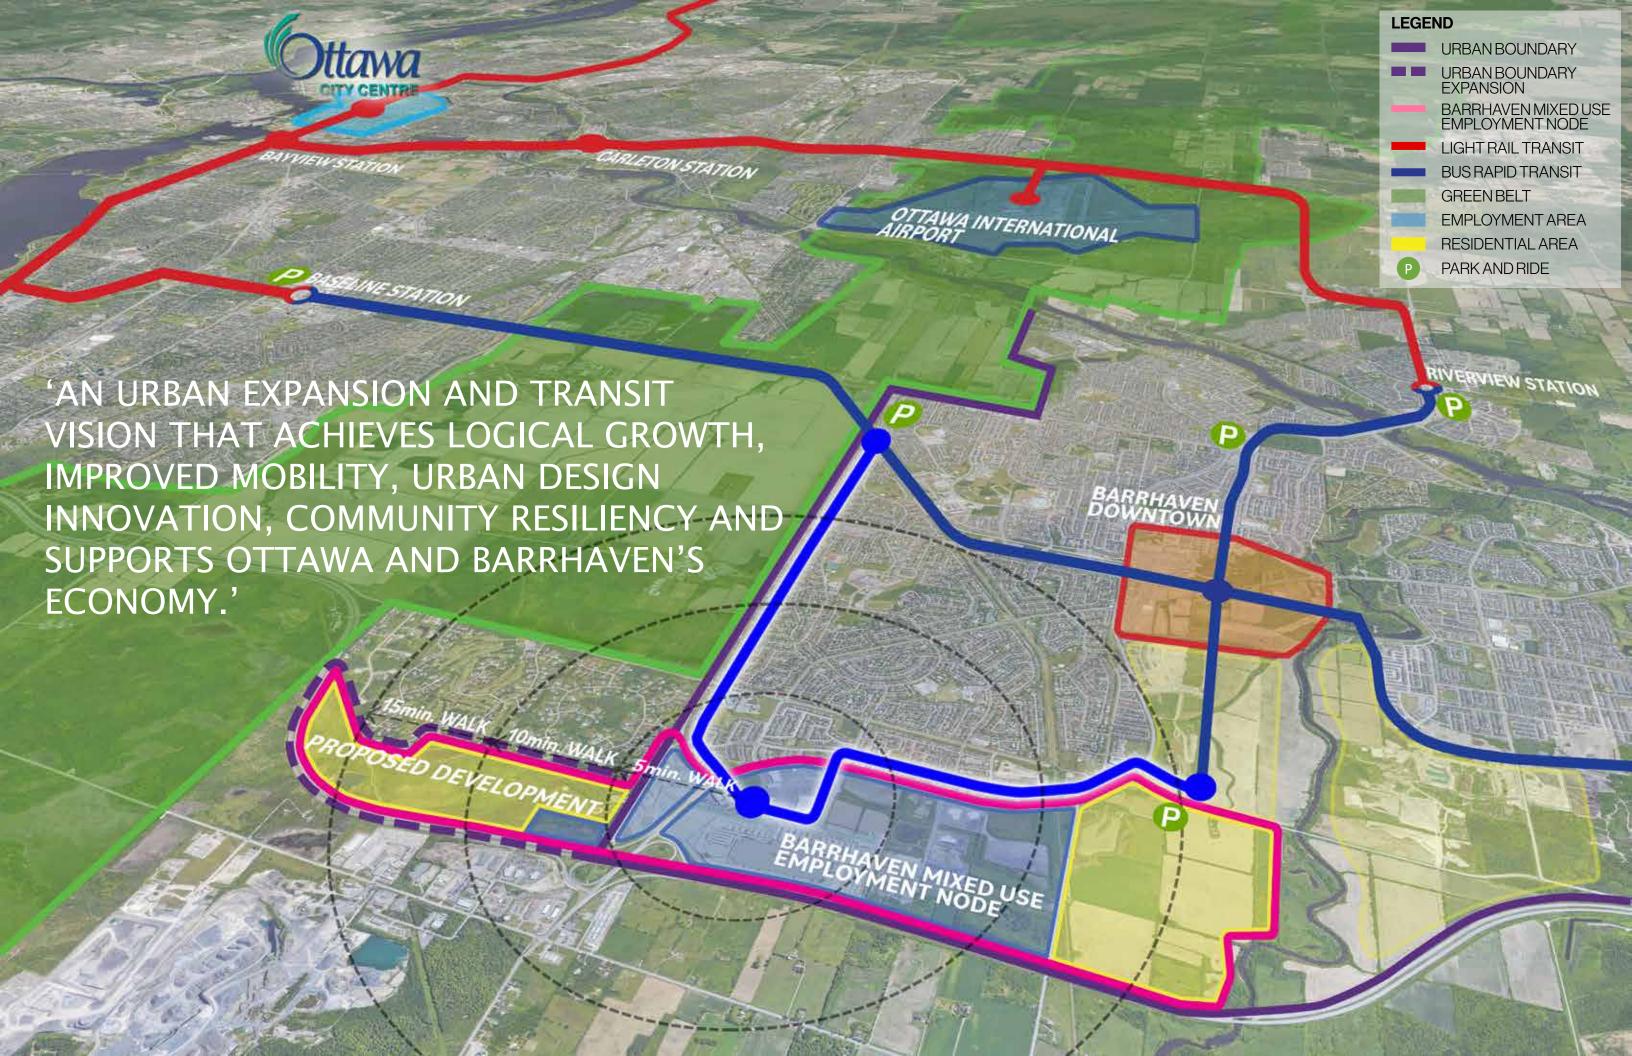

## TRANSIT VISION:

# A MIXED USE EMPLOYMENT NODE RAPID TRANSIT DESTINATION FOR BARRHAVEN

PROPOSED BRT EXT

- NEW OTTAWA PUBLIC LIBRARY & LIBRARY AND ARCHIVES CANADA
- LABRETON FLATS
- TUNNEY'S PASTURES
- BAYVIEW YARDS
- HEALTH CANADA
- STATS CANADA
- NATIONAL HOLOCOST MUSEUM

# CONNECTING EMPLOYMENT WITH TRANSIT

#### **CHECKLIST**

- Creation of a Mixed Use Employment Node in Barrhaven to promote good urbanism and development of compact complete communities
- Proposes bringing urban residential densities & diversity to the area to support employment and economic growth
- Densities that will help support rapid transit development and ridership within Barrhaven

#### **LEGEND**

- URBAN BOUNDARY
- THE GREEN BELT
- EMPLOYMENT AREA
- DOWNTOWN
- BARRHAVEN MIXED USE EMPLOYMENT NODE
- BUS RAPID TRANSIT (BRT)
- PROPOSED BRT EXTENSTION
- SITE
- PARK & RIDE