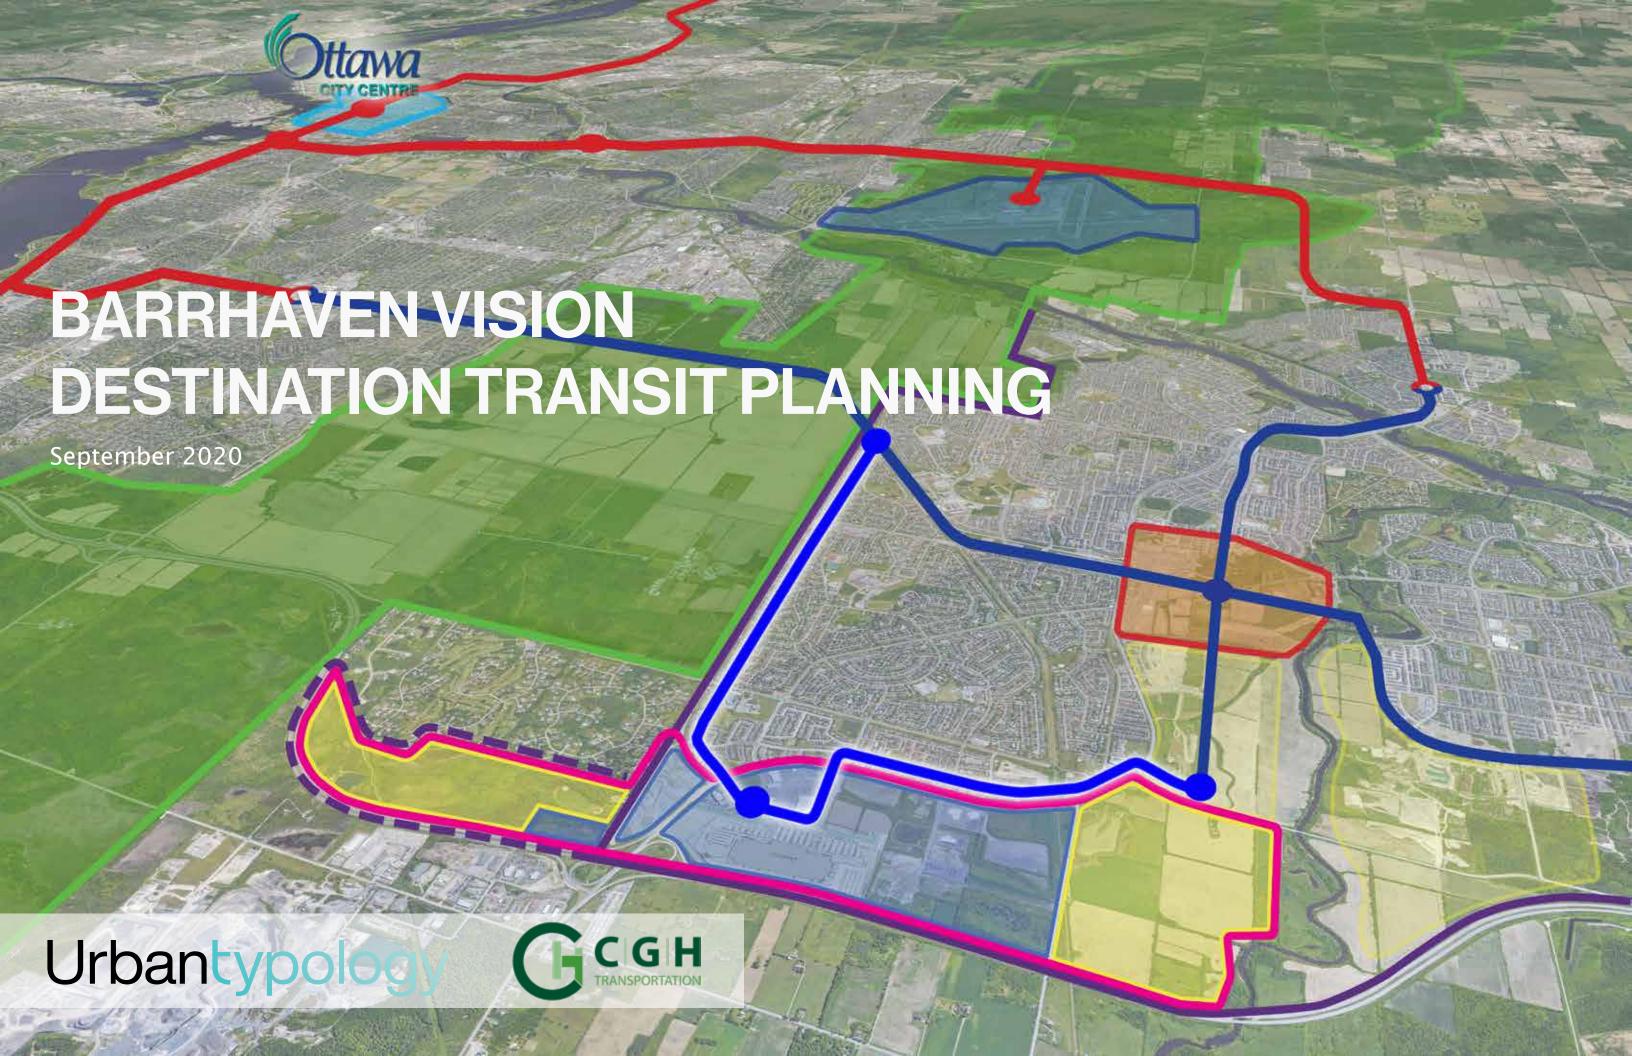

## TRANSIT VISION:

# A MIXED USE EMPLOYMENT NODE RAPID TRANSIT DESTINATION FOR BARRHAVEN

PROPOSED BRT EXT

- NEW OTTAWA PUBLIC LIBRARY & LIBRARY AND ARCHIVES CANADA
- LABRETON FLATS
- TUNNEY'S PASTURES
- BAYVIEW YARDS
- HEALTH CANADA
- STATS CANADA
- NATIONAL HOLOCOST MUSEUM

#### **LEGEND**

- URBAN BOUNDARY
- THE GREEN BELT
- EMPLOYMENT AREA
- LIGHT RAIL TRANSIT (LRT)
- BUS RAPID TRANSIT (BRT)
- PROPOSED BRT
- SITE