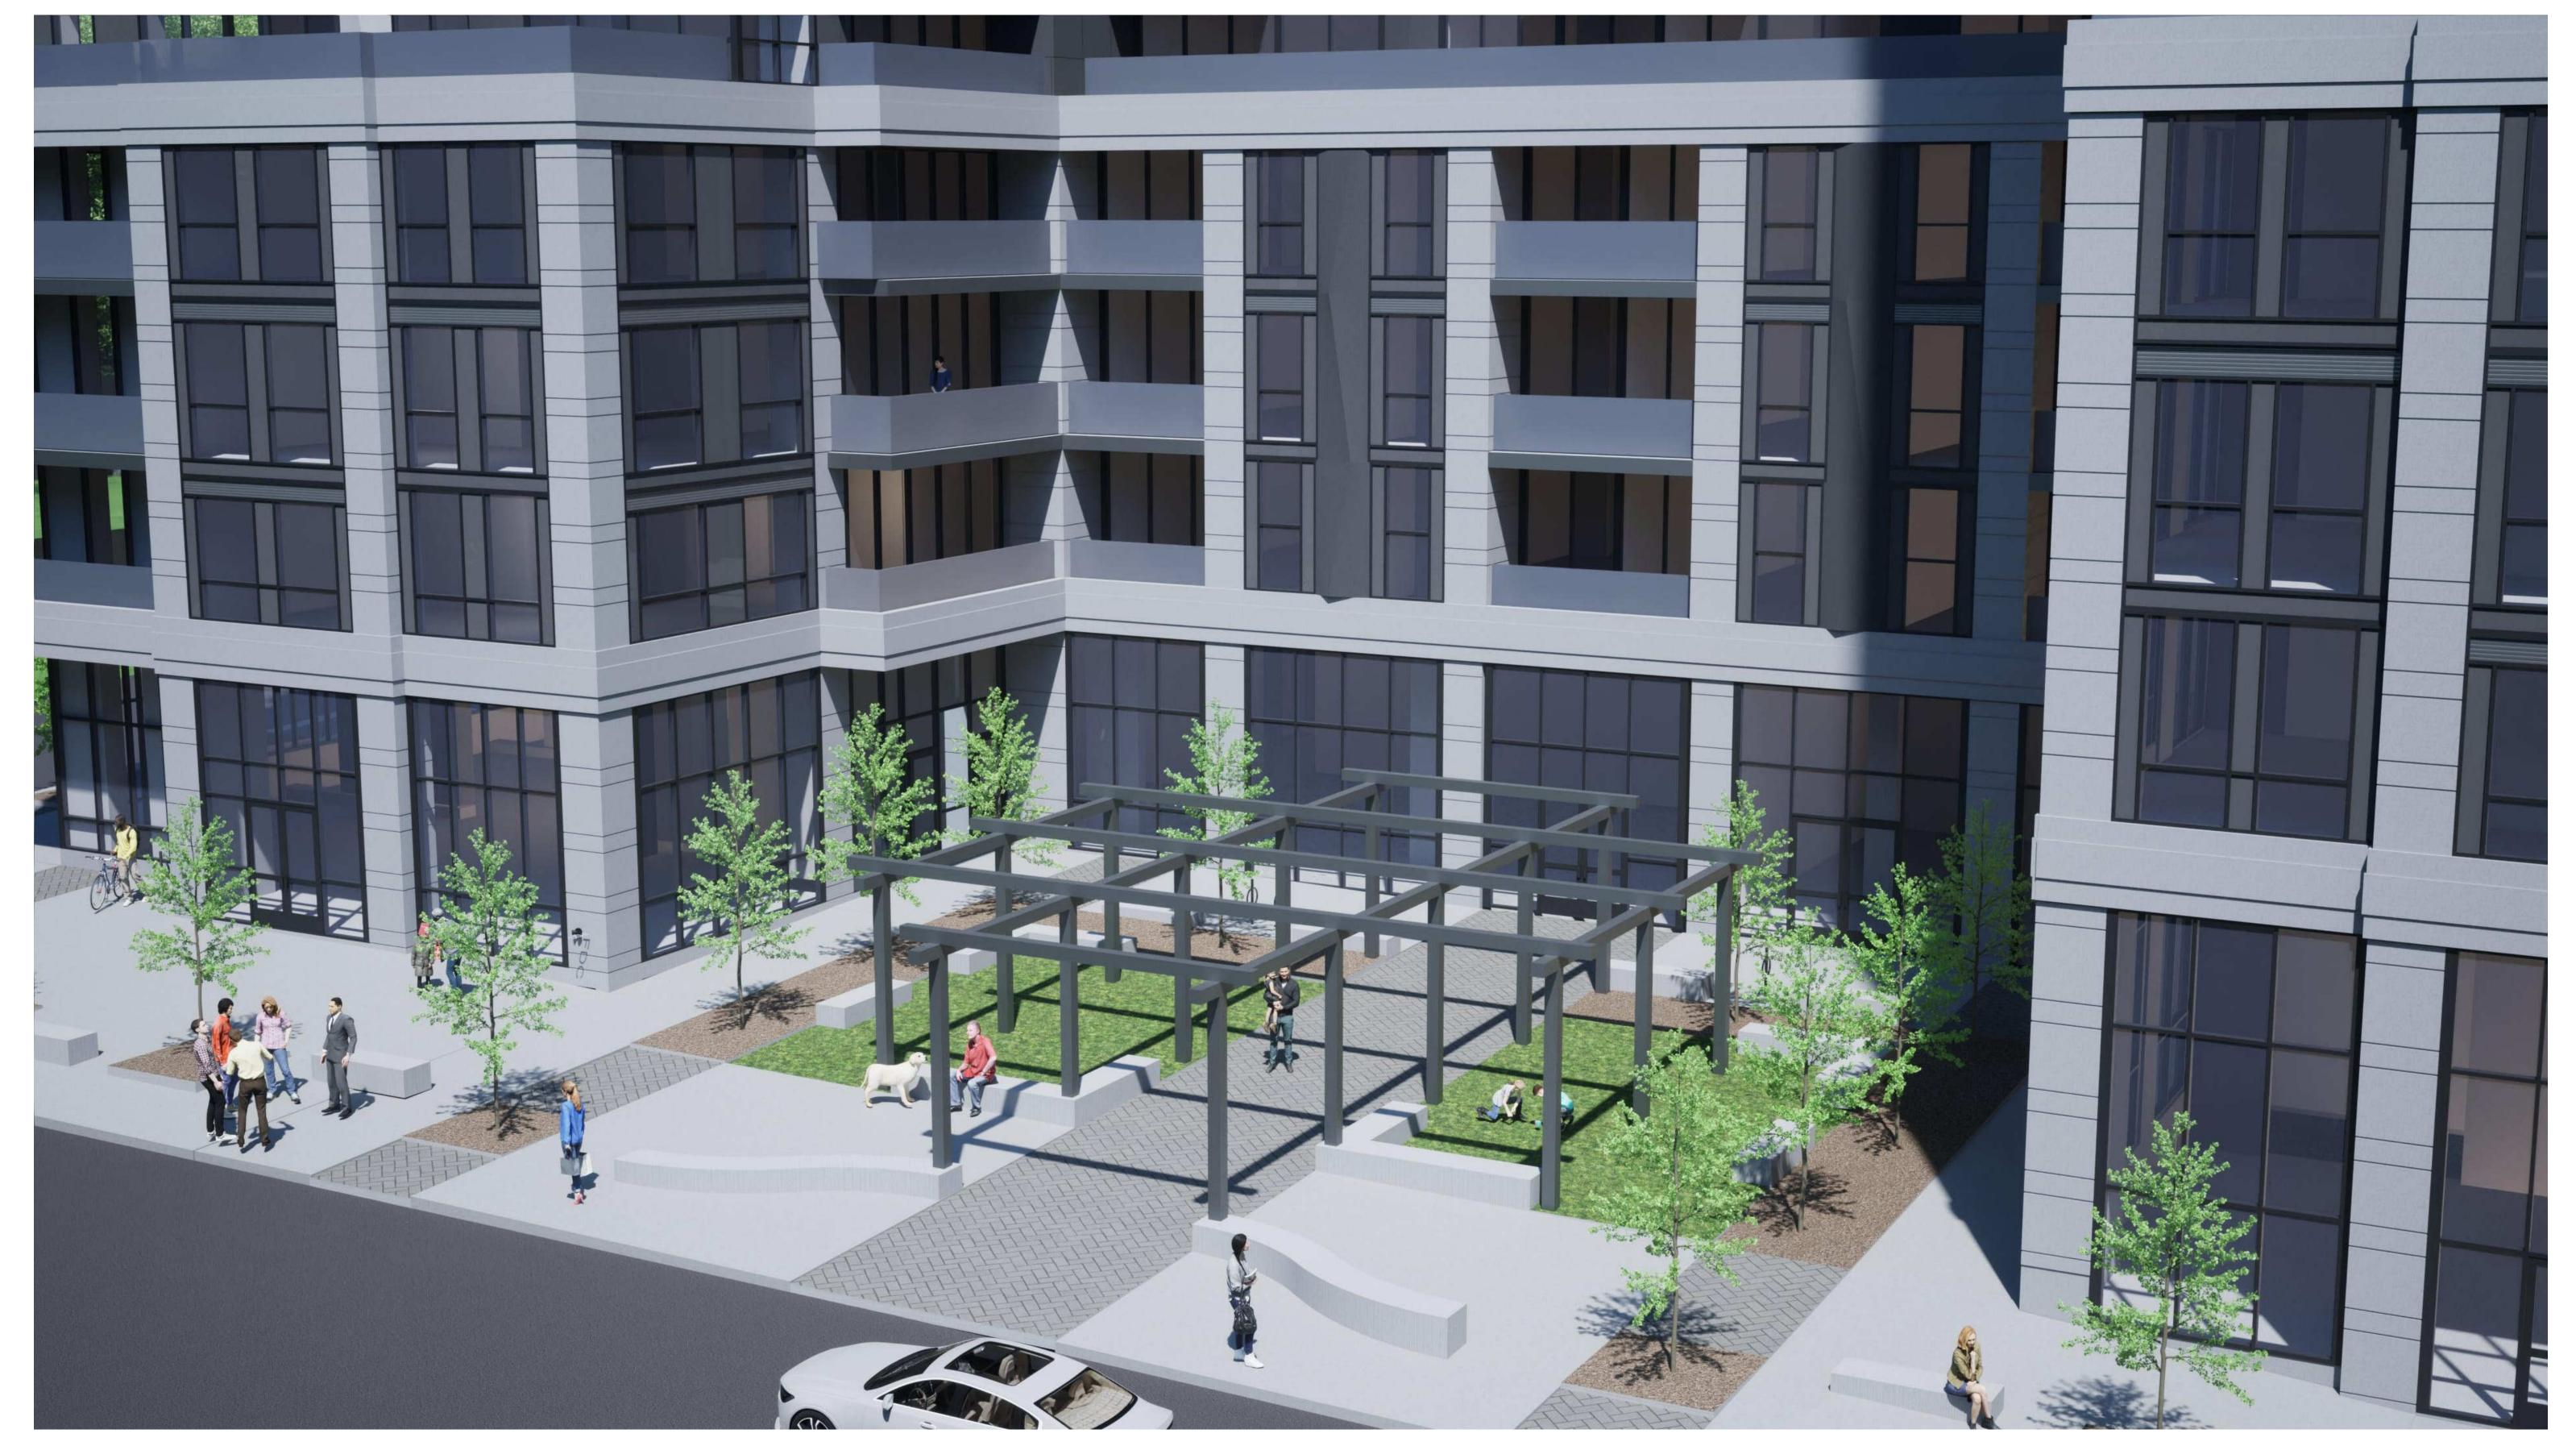

| project.         |  |
|------------------|--|
| MARKETPLACE WEST |  |

address: 1034 MCGARRY TERRACE, OTTAWA ON

sheet name:
PERSPECTIVE

project no.: 22-0039

sheet no.: A406

COURTYARD ALONG MARKETPLACE AVE