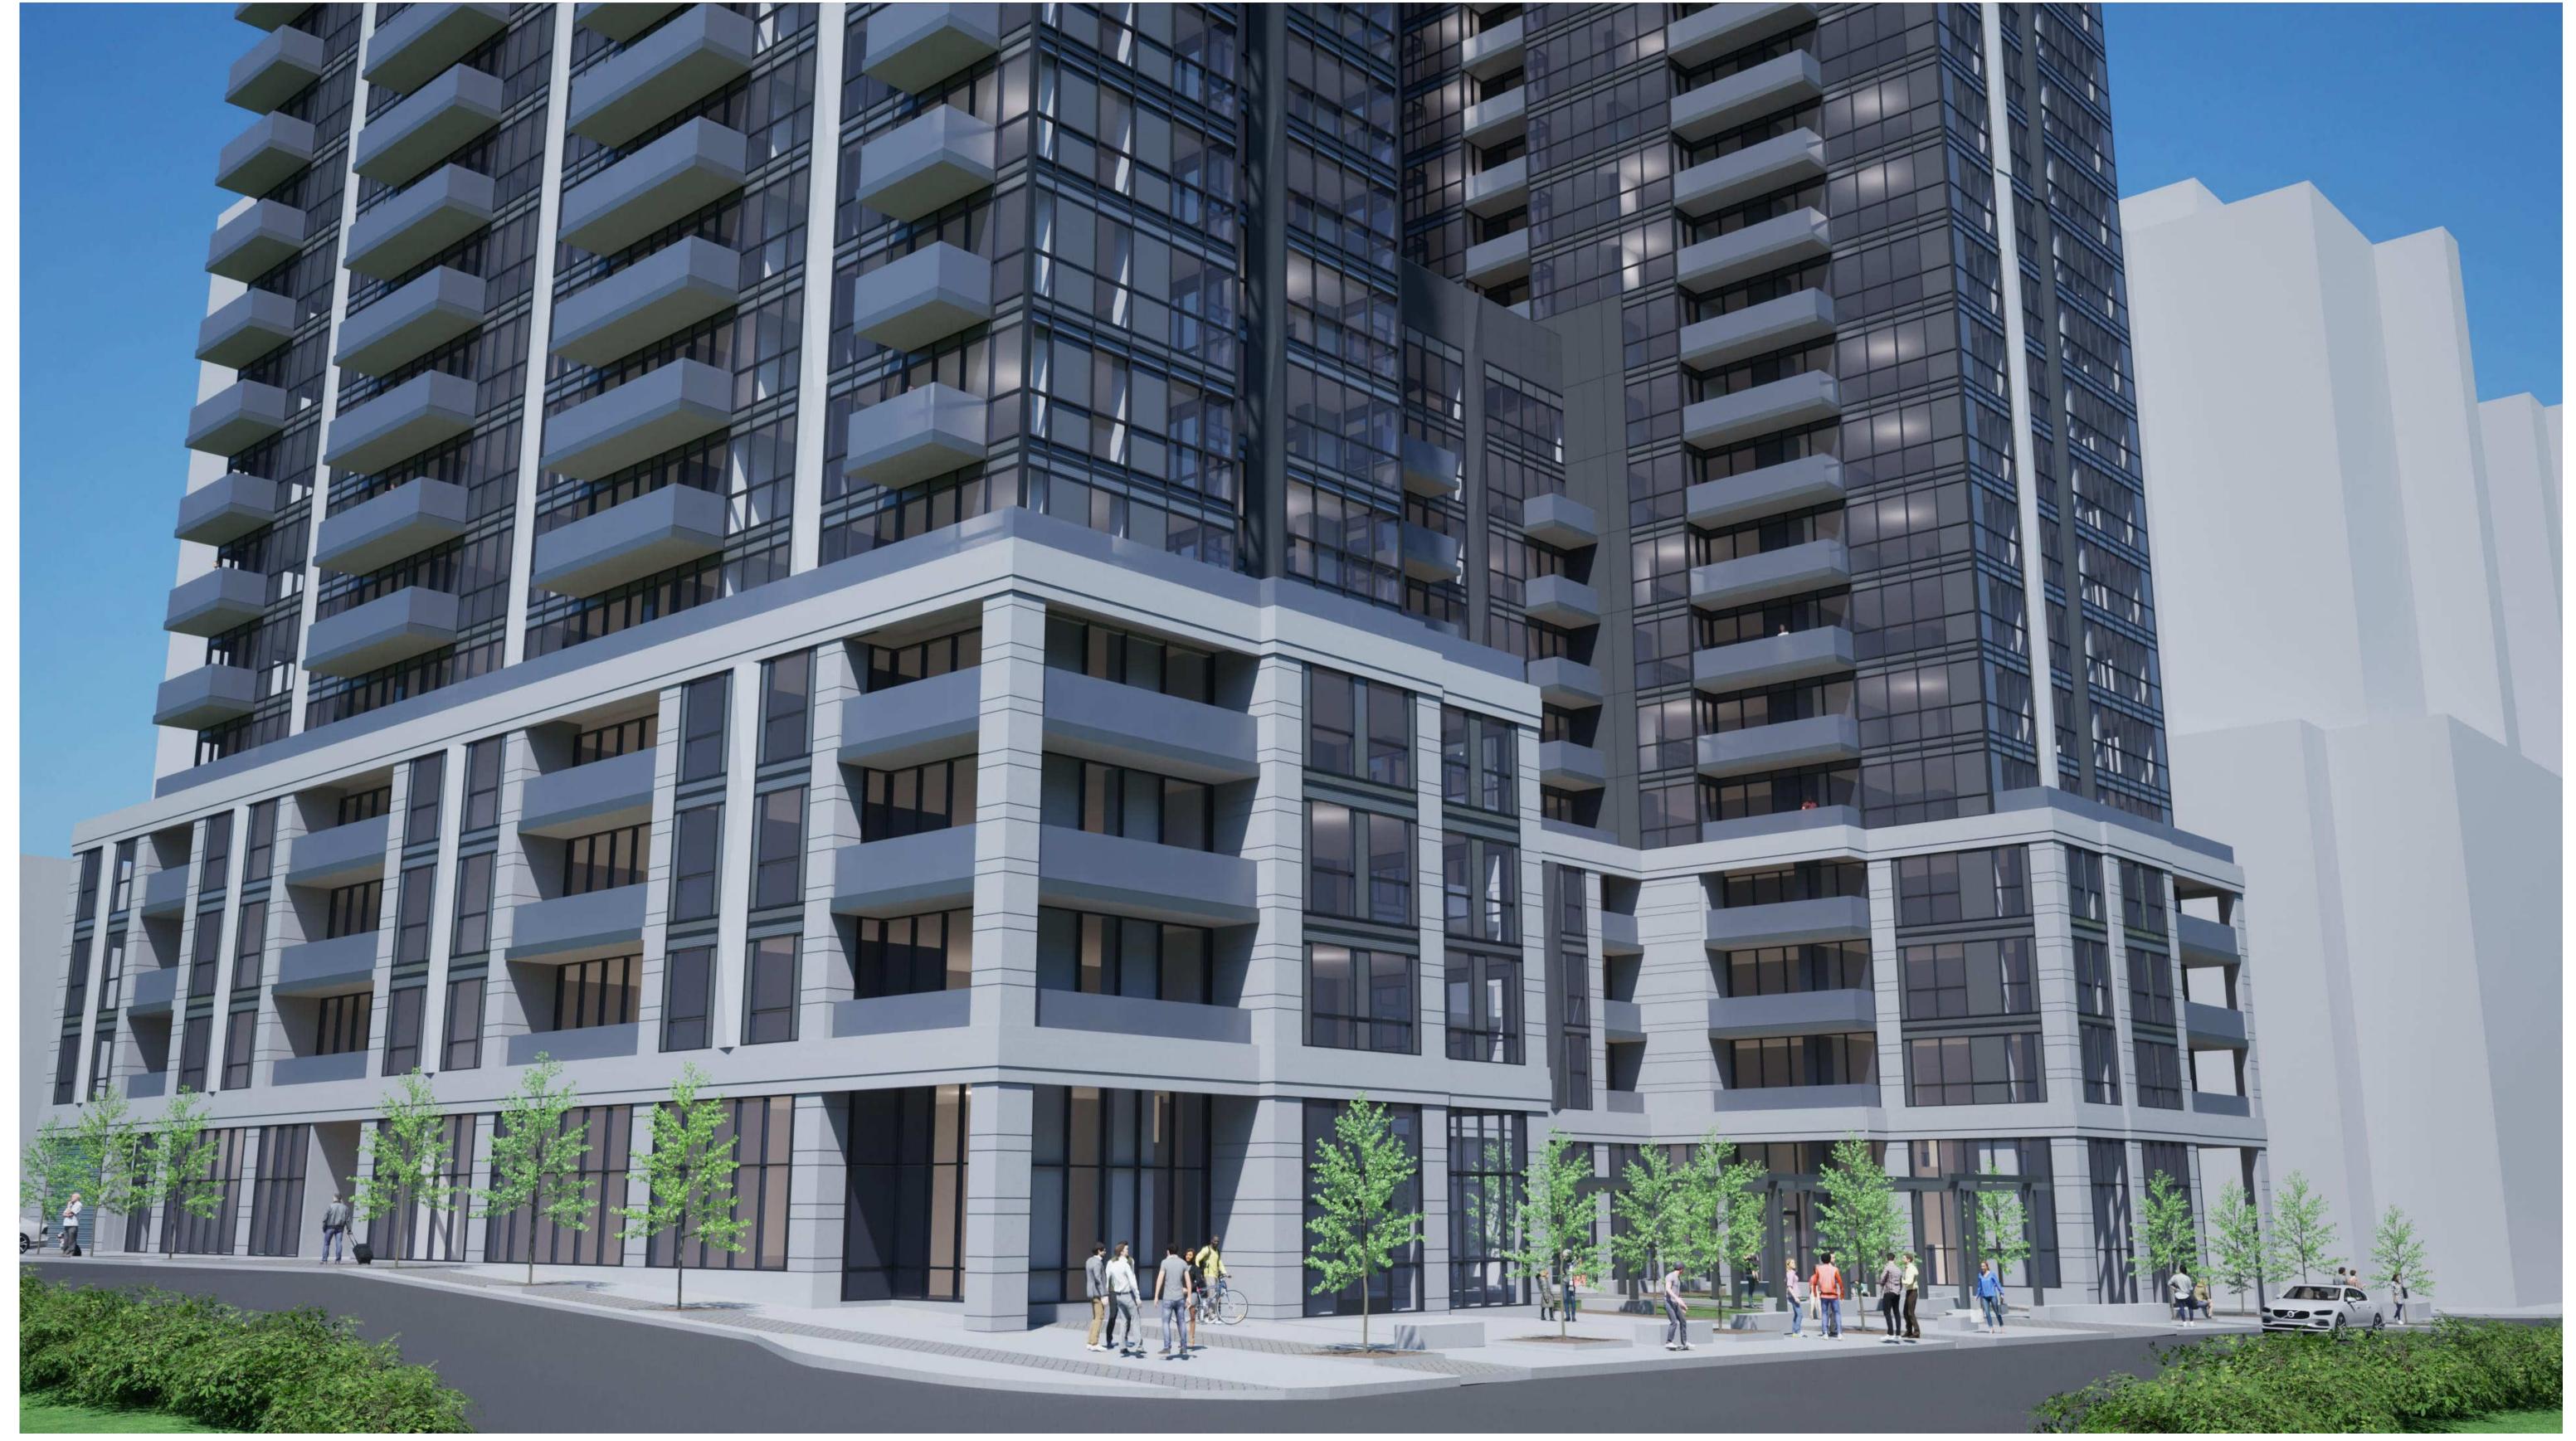

| project.         |  |
|------------------|--|
| MARKETPLACE WEST |  |

address: 1034 MCGARRY TERRACE, OTTAWA ON

sheet name:
PERSPECTIVE

project no.: 22-0039

sheet no.: A406

COURTYARD ALONG MARKETPLACE AVE