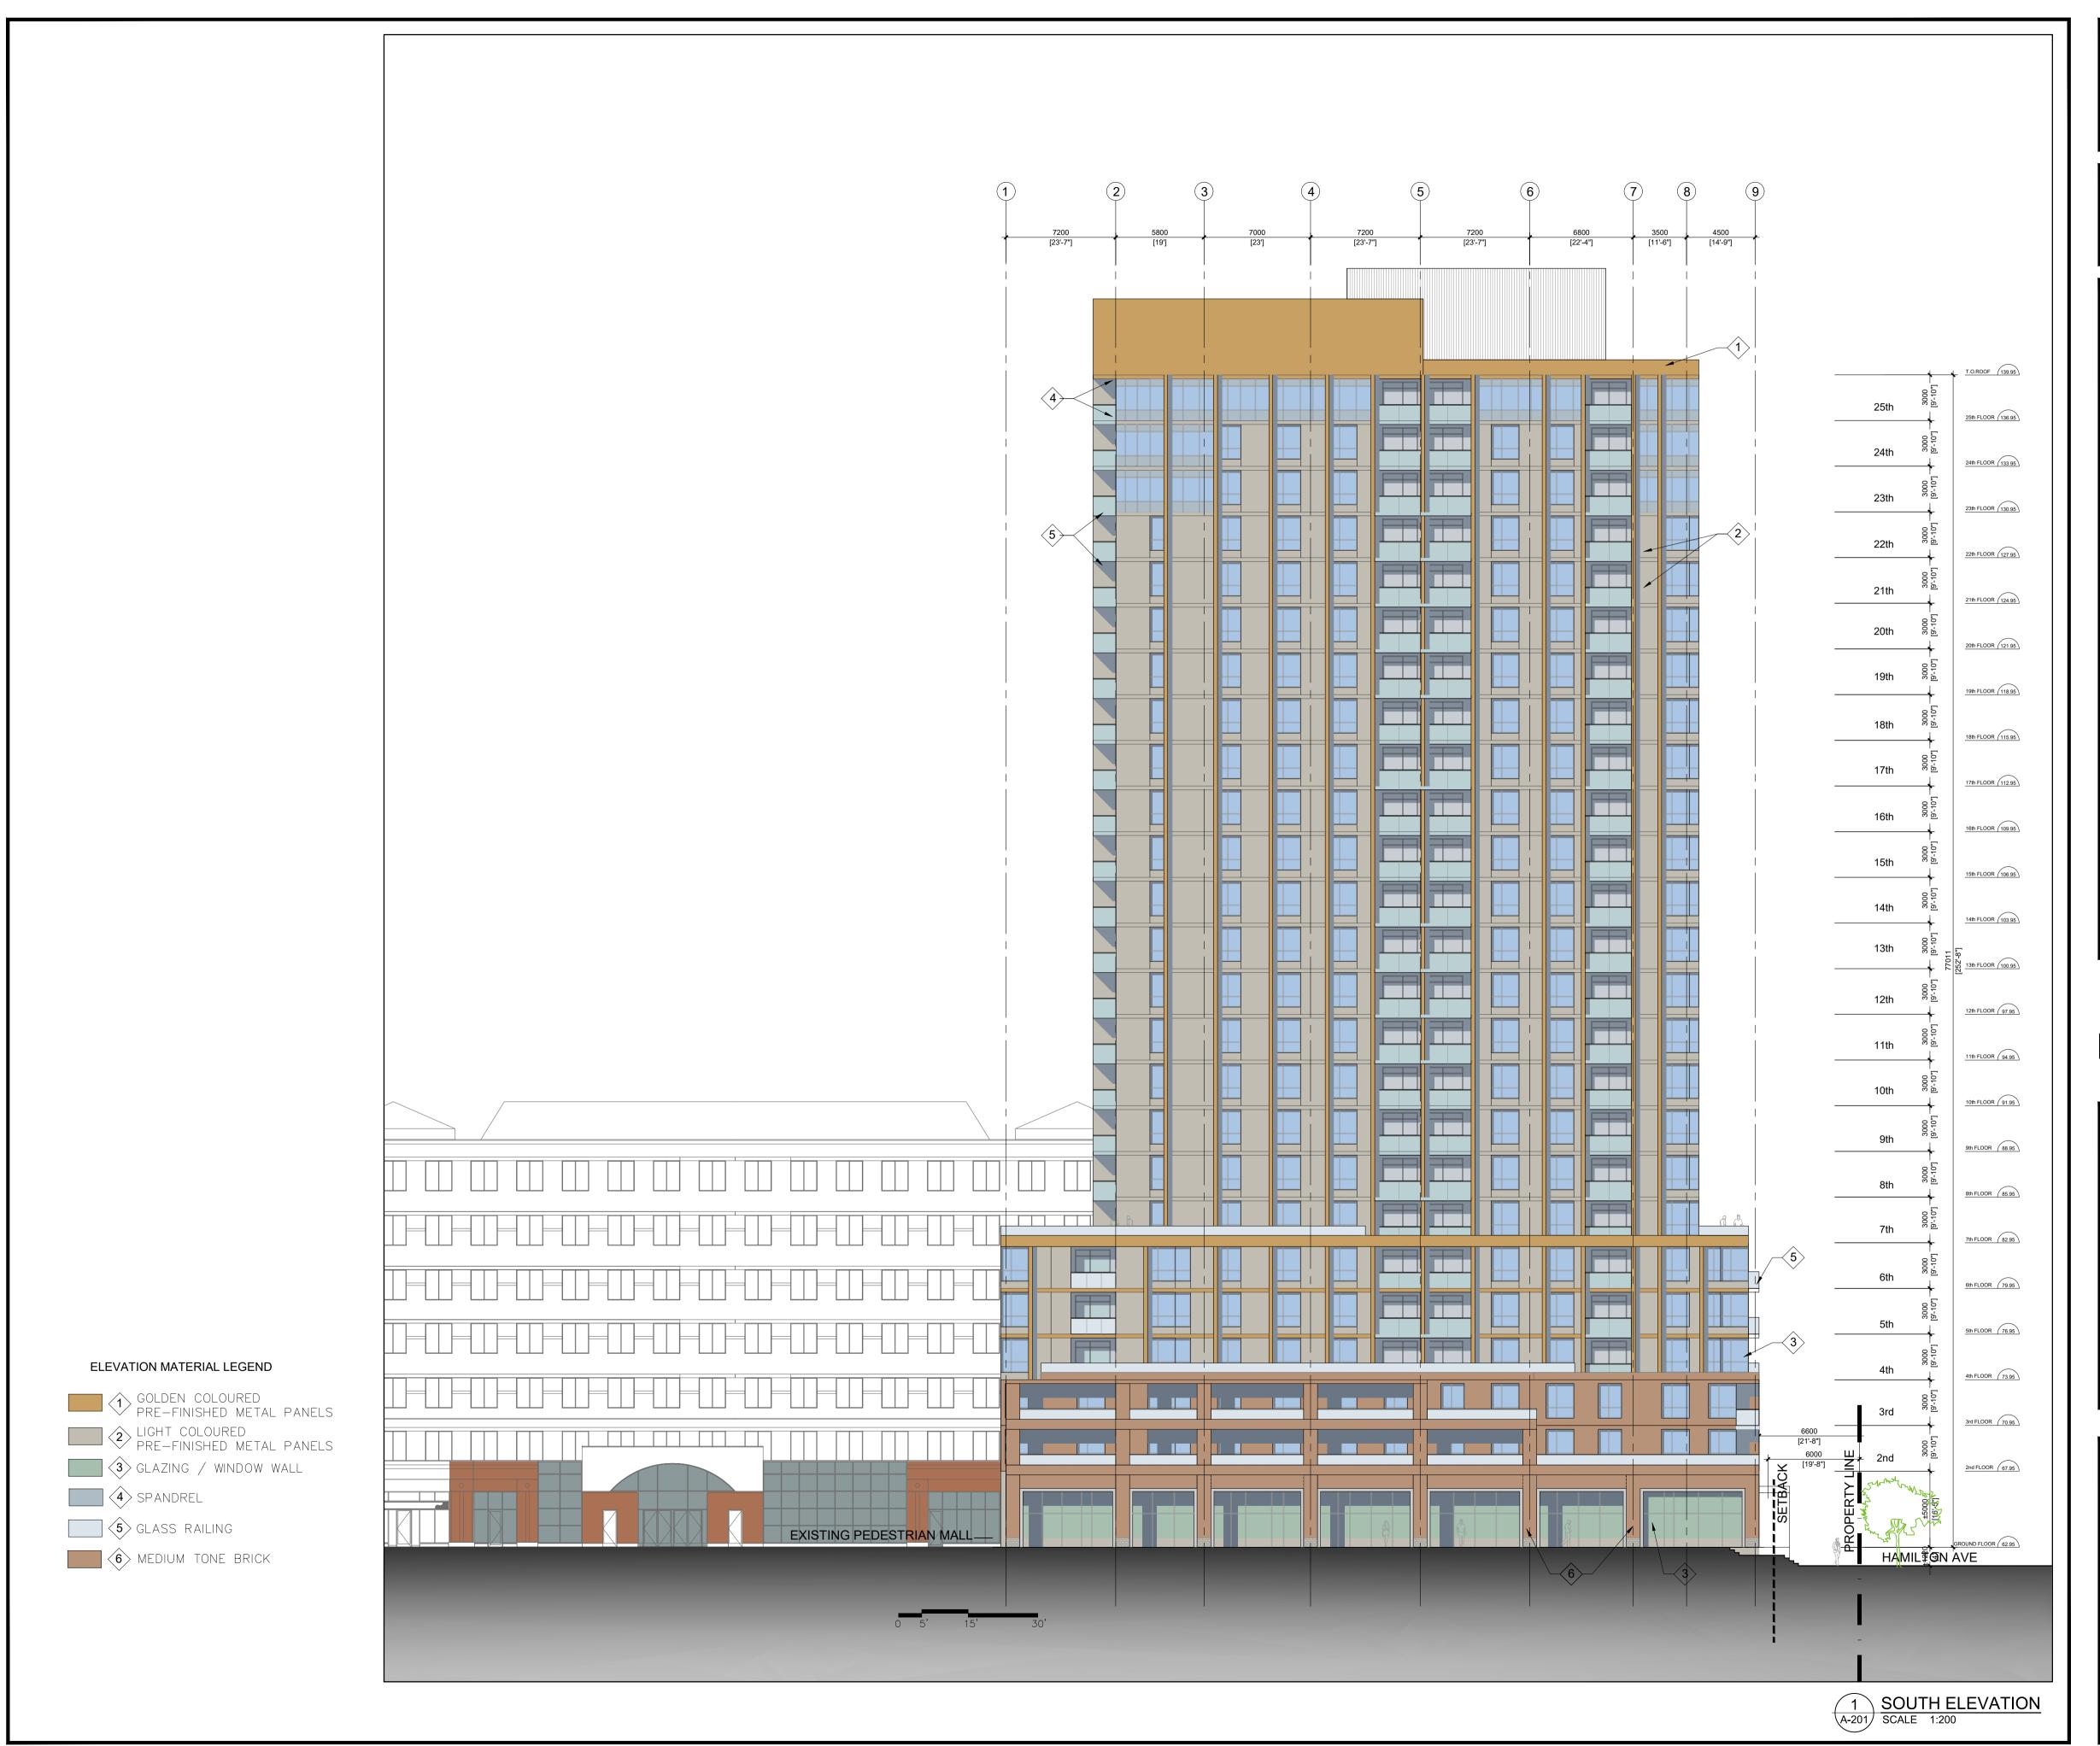

| drawing title                       |                |          |
|-------------------------------------|----------------|----------|
| SOUTH ELEVATION                     |                |          |
|                                     |                |          |
| scale                               | drawn by       |          |
| AS SHOWN                            | J. J           |          |
| date                                | checked by     |          |
| MAY 2020                            | R.M            |          |
| project<br>number                   | drawing number |          |
| 20-540                              | A-201          |          |
| CONTRACTOR TO VERIFY ALL DIMENSIONS |                | revision |