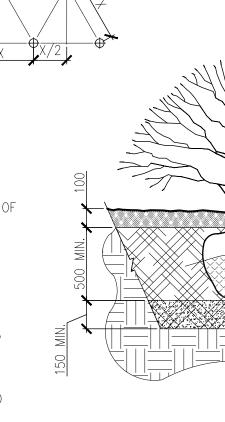

## DISTANCE OF PLANTATION

– 25mm MULCH DEPTH AT BASE OF SHRUB

— FINISHED GRADE, SEE PLAN

– PLANTING SOIL, SET UP BY SUCCESSIVE COATS(LAYERS) OF NON COMPACTED SOIL - REMOVE CONTAINER OR REMOVE THE TOP AND BOTTOM OF ORGANIC CONTAINER

- PRESS DOWN SUBSOIL AND SCARIFY TO 150 mm DEEP UNDER ROOTBALL

UNDISTURBED SOIL PREFERABLY, OR COMPACTED SOIL , 85% OF M.P.

#12 GALVANIZED WIRE

TRANSPARENT RUBBER HOSE.

'T' STEEL STAKE 35 X 35 X

- PROTECTION AGAINST RODENTS,