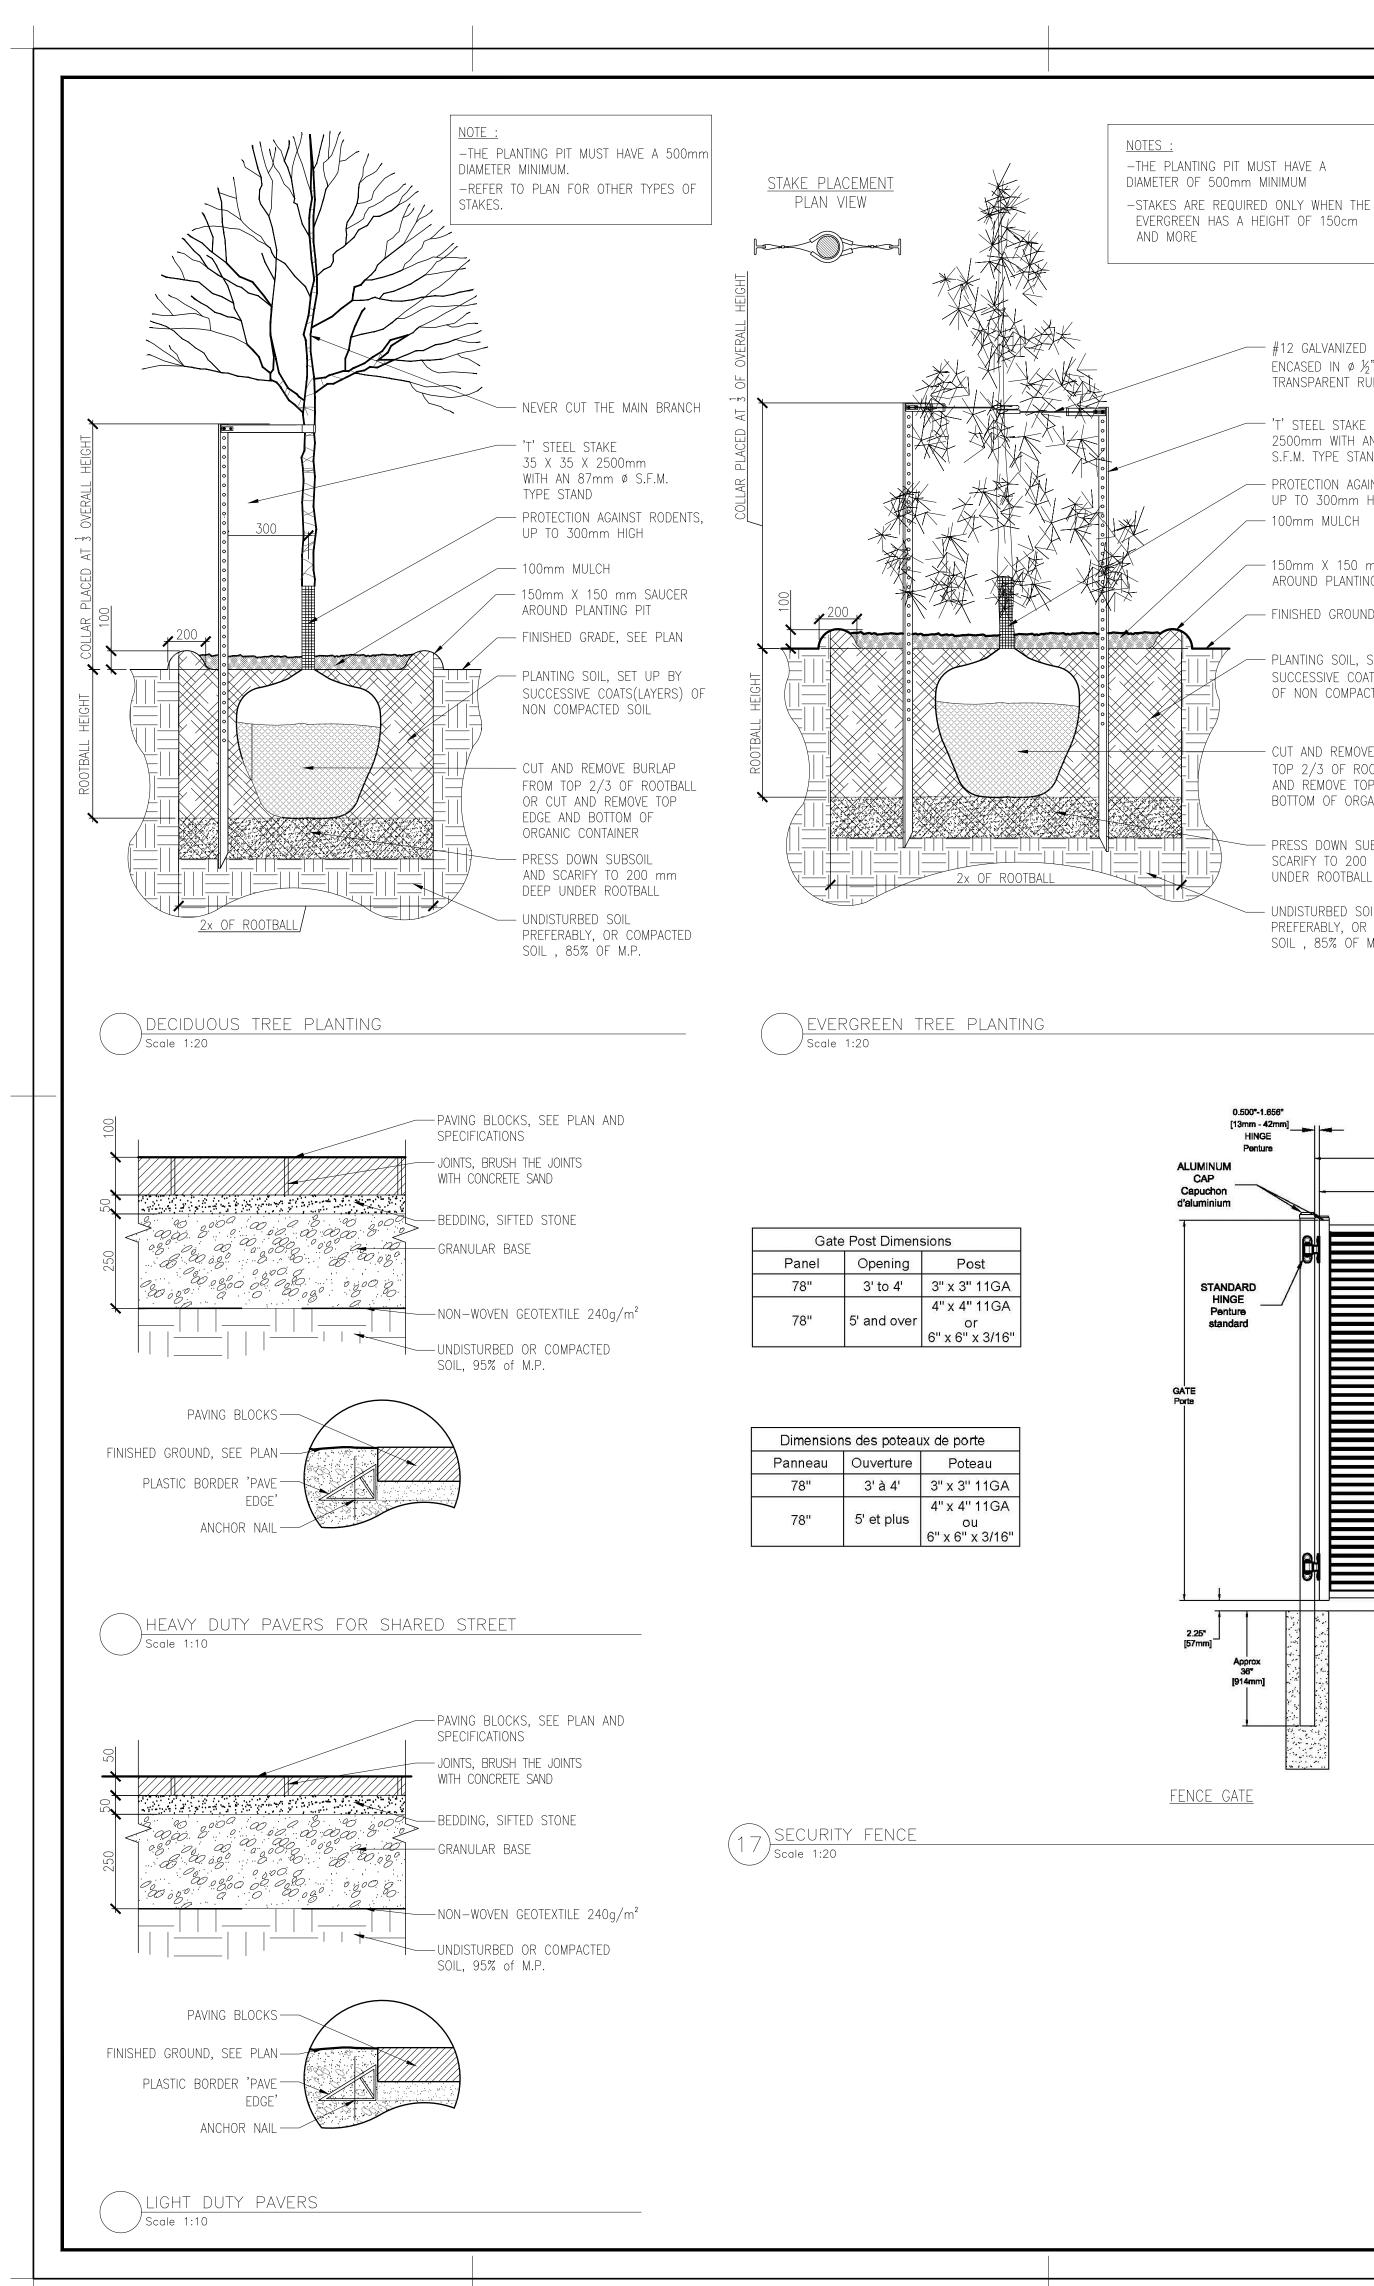

~ X X

2x ROOTBALL

∖shrub planting

PERENNIAL PLATATION

/ Scale 1:20

/Scale 1:20

- 100mm MULCH DEPTH AND 25mm AROUND BASE OF PERENNIALS - REMOVE PLASTIC CONTAINERS AND LOOSEN ROOTS AND SPREAD - THE PLANTING SOIL AROUND THE PLANTS, DO NOT COMPACT