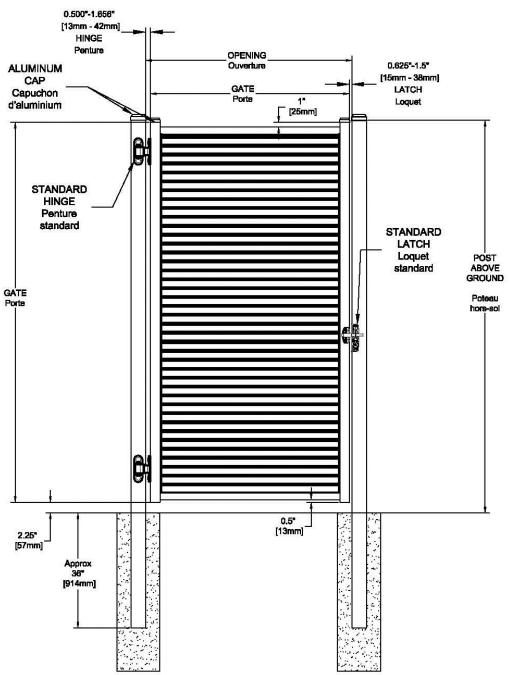

<u>FENCE GATE</u>

| Ģ Ģ                                                                                                                                        | <u>NOTES :</u><br>—THE PLANTING PIT MUST HAVE A<br>DIAMETER OF 500mm MINIMUM                                                                                                                                                                                                     | Client                                                                                                                                                                                                                                                                                                                                                                                                                                                                                                                                                                                                                                                                                                                                                                                                                                                                                                                                                                                                                                                                                                                                                                                                                                                                                                                                                                                                                                                                                                                                                                                                                                                                                                                                                                                                                                                                                                                                                                                                                                                                                                                         |
|--------------------------------------------------------------------------------------------------------------------------------------------|----------------------------------------------------------------------------------------------------------------------------------------------------------------------------------------------------------------------------------------------------------------------------------|--------------------------------------------------------------------------------------------------------------------------------------------------------------------------------------------------------------------------------------------------------------------------------------------------------------------------------------------------------------------------------------------------------------------------------------------------------------------------------------------------------------------------------------------------------------------------------------------------------------------------------------------------------------------------------------------------------------------------------------------------------------------------------------------------------------------------------------------------------------------------------------------------------------------------------------------------------------------------------------------------------------------------------------------------------------------------------------------------------------------------------------------------------------------------------------------------------------------------------------------------------------------------------------------------------------------------------------------------------------------------------------------------------------------------------------------------------------------------------------------------------------------------------------------------------------------------------------------------------------------------------------------------------------------------------------------------------------------------------------------------------------------------------------------------------------------------------------------------------------------------------------------------------------------------------------------------------------------------------------------------------------------------------------------------------------------------------------------------------------------------------|
| × × × × × × × × × × × × × × × × × × ×                                                                                                      | 25mm MULCH DEPTH<br>AT BASE OF SHRUB<br>WATERING SAUCER<br>FINISHED GRADE SEE PLAN                                                                                                                                                                                               | Revision         No       Description         1       SITE PLAN CONTROL         2       SITE PLAN CONTROL                                                                                                                                                                                                                                                                                                                                                                                                                                                                                                                                                                                                                                                                                                                                                                                                                                                                                                                                                                                                                                                                                                                                                                                                                                                                                                                                                                                                                                                                                                                                                                                                                                                                                                                                                                                                                                                                                                                                                                                                                      |
|                                                                                                                                            | REMOVE CONTAINER OR<br>REMOVE THE TOP AND<br>BOTTOM OF ORGANIC<br>CONTAINER<br>PLANTING SOIL, SET UP BY<br>SUCCESSIVE COATS(LAYERS)<br>NON COMPACTED SOIL<br>PRESS DOWN SUBSOIL AND<br>SCARIFY TO 150 mm DEEP<br>UNDER ROOTBALL<br>UNDISTURBED OR COMPACTED<br>SOIL, 95% of M.P. |                                                                                                                                                                                                                                                                                                                                                                                                                                                                                                                                                                                                                                                                                                                                                                                                                                                                                                                                                                                                                                                                                                                                                                                                                                                                                                                                                                                                                                                                                                                                                                                                                                                                                                                                                                                                                                                                                                                                                                                                                                                                                                                                |
|                                                                                                                                            |                                                                                                                                                                                                                                                                                  | <ol> <li>Note :</li> <li>1. It is the responsion official to report discrepancies of conditions to the proceeding with</li> <li>2. The Contractor in vegetation without Director.</li> <li>3. Implantation of the by the Project Director in the contractor in the project Director in the project Director in the project Director in the contractor in the project Director in the contractor in the c</li></ol>       |
| NOTE:<br>– THE PERENNIALS ARE ALWAYS PLANTED IN STAGGE<br>LISTS OF PLANTATIONS AND PLANS)<br>– SPRAY THE GROUND WITH WATER IMMEDIATELY AFT |                                                                                                                                                                                                                                                                                  | of all work. The conspecified in the second architect of any experiment of the close second for the contractor is authorities prior locations of under for the contractor is damaged as a result of the |
| RIZONTAL LOUVERS 0.08" THICK<br>rsiennes Horizontales 2mm                                                                                  |                                                                                                                                                                                                                                                                                  | <ul> <li>and by-laws.</li> <li>9. The contractor is run-off througho</li> <li>10. The Landscape subsurface cond</li> <li>11. The contractor is all plant materia Architect prior to</li> <li>9. All trees within 1 are to be excava</li> <li>10. Remove all prote after installation</li> <li>11. Staking of trees necessary.</li> <li>12. Ensure that mule 75mm from base</li> </ul>                                                                                                                                                                                                                                                                                                                                                                                                                                                                                                                                                                                                                                                                                                                                                                                                                                                                                                                                                                                                                                                                                                                                                                                                                                                                                                                                                                                                                                                                                                                                                                                                                                                                                                                                          |
| RTICAL FLAT2" x 11GAt Vertical50mm x 3mmRTICAL WIRES8GAverticalesØ4.06mm                                                                   |                                                                                                                                                                                                                                                                                  |                                                                                                                                                                                                                                                                                                                                                                                                                                                                                                                                                                                                                                                                                                                                                                                                                                                                                                                                                                                                                                                                                                                                                                                                                                                                                                                                                                                                                                                                                                                                                                                                                                                                                                                                                                                                                                                                                                                                                                                                                                                                                                                                |
| $5\frac{3}{16}$                                                                                                                            |                                                                                                                                                                                                                                                                                  | (A) MANAGER,<br>PLANNING, IN<br>DEVEVELOPMEN<br>PROJE<br>24 Mont-Royal Ouest, SI<br>Montréal, QC, H2T 2S2<br>514 849 7700                                                                                                                                                                                                                                                                                                                                                                                                                                                                                                                                                                                                                                                                                                                                                                                                                                                                                                                                                                                                                                                                                                                                                                                                                                                                                                                                                                                                                                                                                                                                                                                                                                                                                                                                                                                                                                                                                                                                                                                                      |
|                                                                                                                                            |                                                                                                                                                                                                                                                                                  | Project name<br>333 MC<br>Ott                                                                                                                                                                                                                                                                                                                                                                                                                                                                                                                                                                                                                                                                                                                                                                                                                                                                                                                                                                                                                                                                                                                                                                                                                                                                                                                                                                                                                                                                                                                                                                                                                                                                                                                                                                                                                                                                                                                                                                                                                                                                                                  |
|                                                                                                                                            |                                                                                                                                                                                                                                                                                  | Drawing title<br>CONSTRUCTION                                                                                                                                                                                                                                                                                                                                                                                                                                                                                                                                                                                                                                                                                                                                                                                                                                                                                                                                                                                                                                                                                                                                                                                                                                                                                                                                                                                                                                                                                                                                                                                                                                                                                                                                                                                                                                                                                                                                                                                                                                                                                                  |
|                                                                                                                                            |                                                                                                                                                                                                                                                                                  | Drawn by:<br>B.DALLAS<br>Designed by :<br>B.DALLAS / S.GAL<br>Date :<br>MAY 2017<br>16-427                                                                                                                                                                                                                                                                                                                                                                                                                                                                                                                                                                                                                                                                                                                                                                                                                                                                                                                                                                                                                                                                                                                                                                                                                                                                                                                                                                                                                                                                                                                                                                                                                                                                                                                                                                                                                                                                                                                                                                                                                                     |