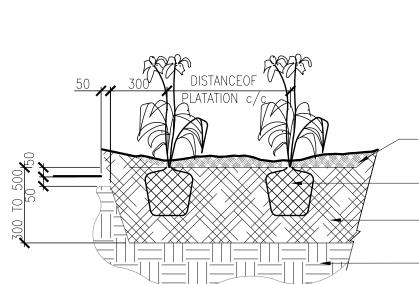

## DISTANCE OF PLANTATION

– 25mm MULCH DEPTH AT BASE OF SHRUB

— FINISHED GRADE, SEE PLAN

– PLANTING SOIL, SET UP BY SUCCESSIVE COATS(LAYERS) OF NON COMPACTED SOIL - REMOVE CONTAINER OR REMOVE THE TOP AND BOTTOM OF ORGANIC CONTAINER

- PRESS DOWN SUBSOIL AND SCARIFY TO 150 mm DEEP UNDER ROOTBALL

UNDISTURBED SOIL PREFERABLY, OR COMPACTED SOIL , 85% OF M.P.

#12 GALVANIZED WIRE

TRANSPARENT RUBBER HOSE.

'T' STEEL STAKE 35 X 35 X

- PROTECTION AGAINST RODENTS,

~ X X

2x ROOTBALL

∖shrub planting

PERENNIAL PLATATION

/ Scale 1:20

/Scale 1:20

- 100mm MULCH DEPTH AND 25mm AROUND BASE OF PERENNIALS - REMOVE PLASTIC CONTAINERS AND LOOSEN ROOTS AND SPREAD - THE PLANTING SOIL AROUND THE PLANTS, DO NOT COMPACT

- SCARIFY BOTTOM OF PLANTING PIT TO 150mm DEEP

PANEL / Panneau 78" - HARDWARE KIT / 64 <del>5</del>" Kit de quincaillerie (1642mm) HOF Pers VEF Plat VEF Fils 77 <u>3</u>" (1975mm) <u>1</u>..\_\_\_\_ (6mm) NUMBER OF BRACKET KITS PER PANEL HEIGHT / POST / Nombre d'ensembles Hauteur du panneau d'attaches par poteau 1975 mm (77"H) 3 <u>FENCE</u>