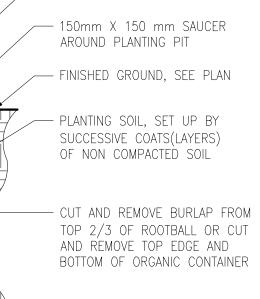

## DISTANCE OF PLANTATION

– 25mm MULCH DEPTH AT BASE OF SHRUB

— FINISHED GRADE, SEE PLAN

– PLANTING SOIL, SET UP BY SUCCESSIVE COATS(LAYERS) OF NON COMPACTED SOIL - REMOVE CONTAINER OR REMOVE THE TOP AND BOTTOM OF ORGANIC CONTAINER