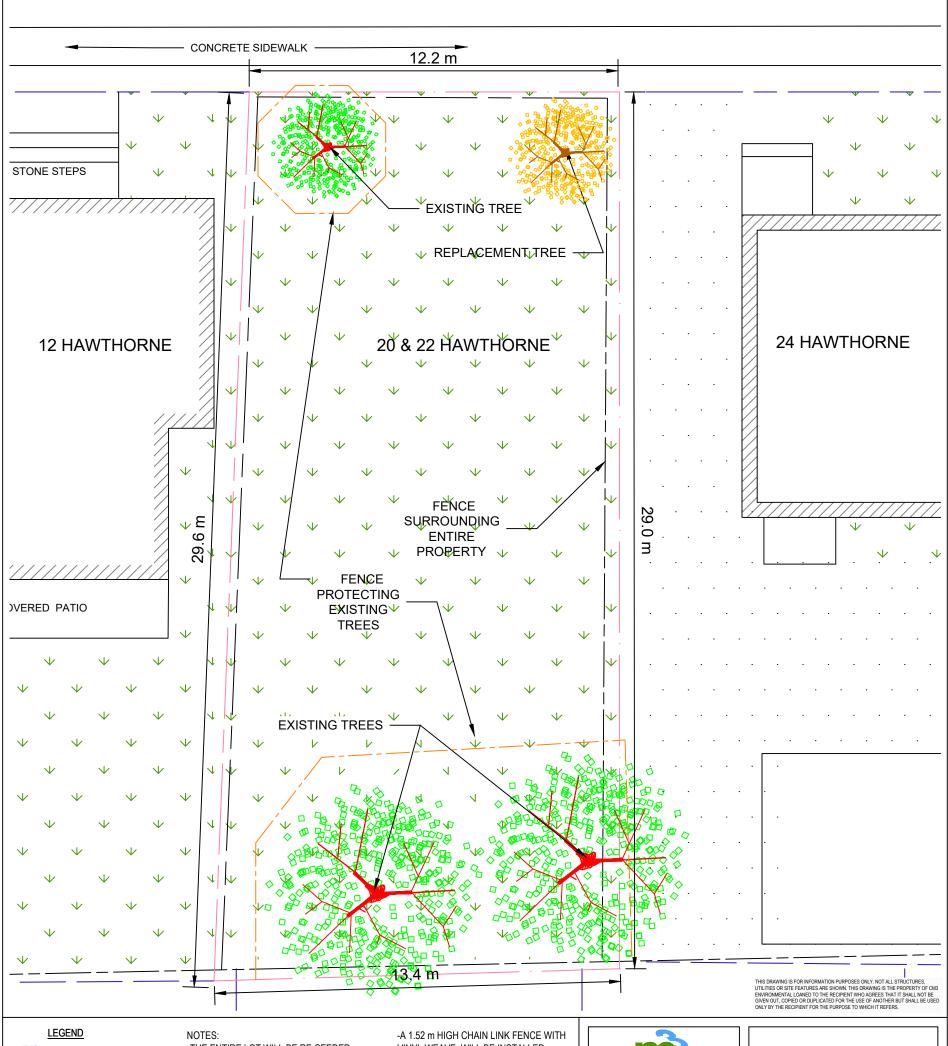

## HAWTHORNE AVENUE

PROPERTY BOUNDARY SUBJECT SITE FUTURE GRASS AREA CHAIN LINK FENCE SNOW FENCE WITH 2 X 4 FRAME

-THE ENTIRE LOT WILL BE RE-SEEDED FOLLOWING REMEDIATION--ONE TREE AT THE NORTHEAST CORNER OF THE SUBJECT PROPERTY WILL BE REMOVED AND REPLACED FOLLOWING THE REMEDIATION -ALL OTHER EXISTING TREES ARE PLANNED TO REMAIN AND WILL BE PROTECTED DURING DEMOLITION AND CONSTRUCTION WORK WITH 1.2 m HIGH SNOW FENCE ON A 2 X 4 FRAME PLACED AS PER CITY

SPECIFICATIONS/APPROVALS

VINYL WEAVE WILL BE INSTALLED AROUND THE SUBJECT SITE (20 & 22 HAWTHORNE)

CM3 ENVIRONMENTAL 5710 AKINS ROAD, OTTAWA, ON K2S 1B8

MARILYN STEINBERG

DEMOLITION PLAN FOR 20 & 22 HAWTHORNE AVENUE OTTAWA, ONTARIO