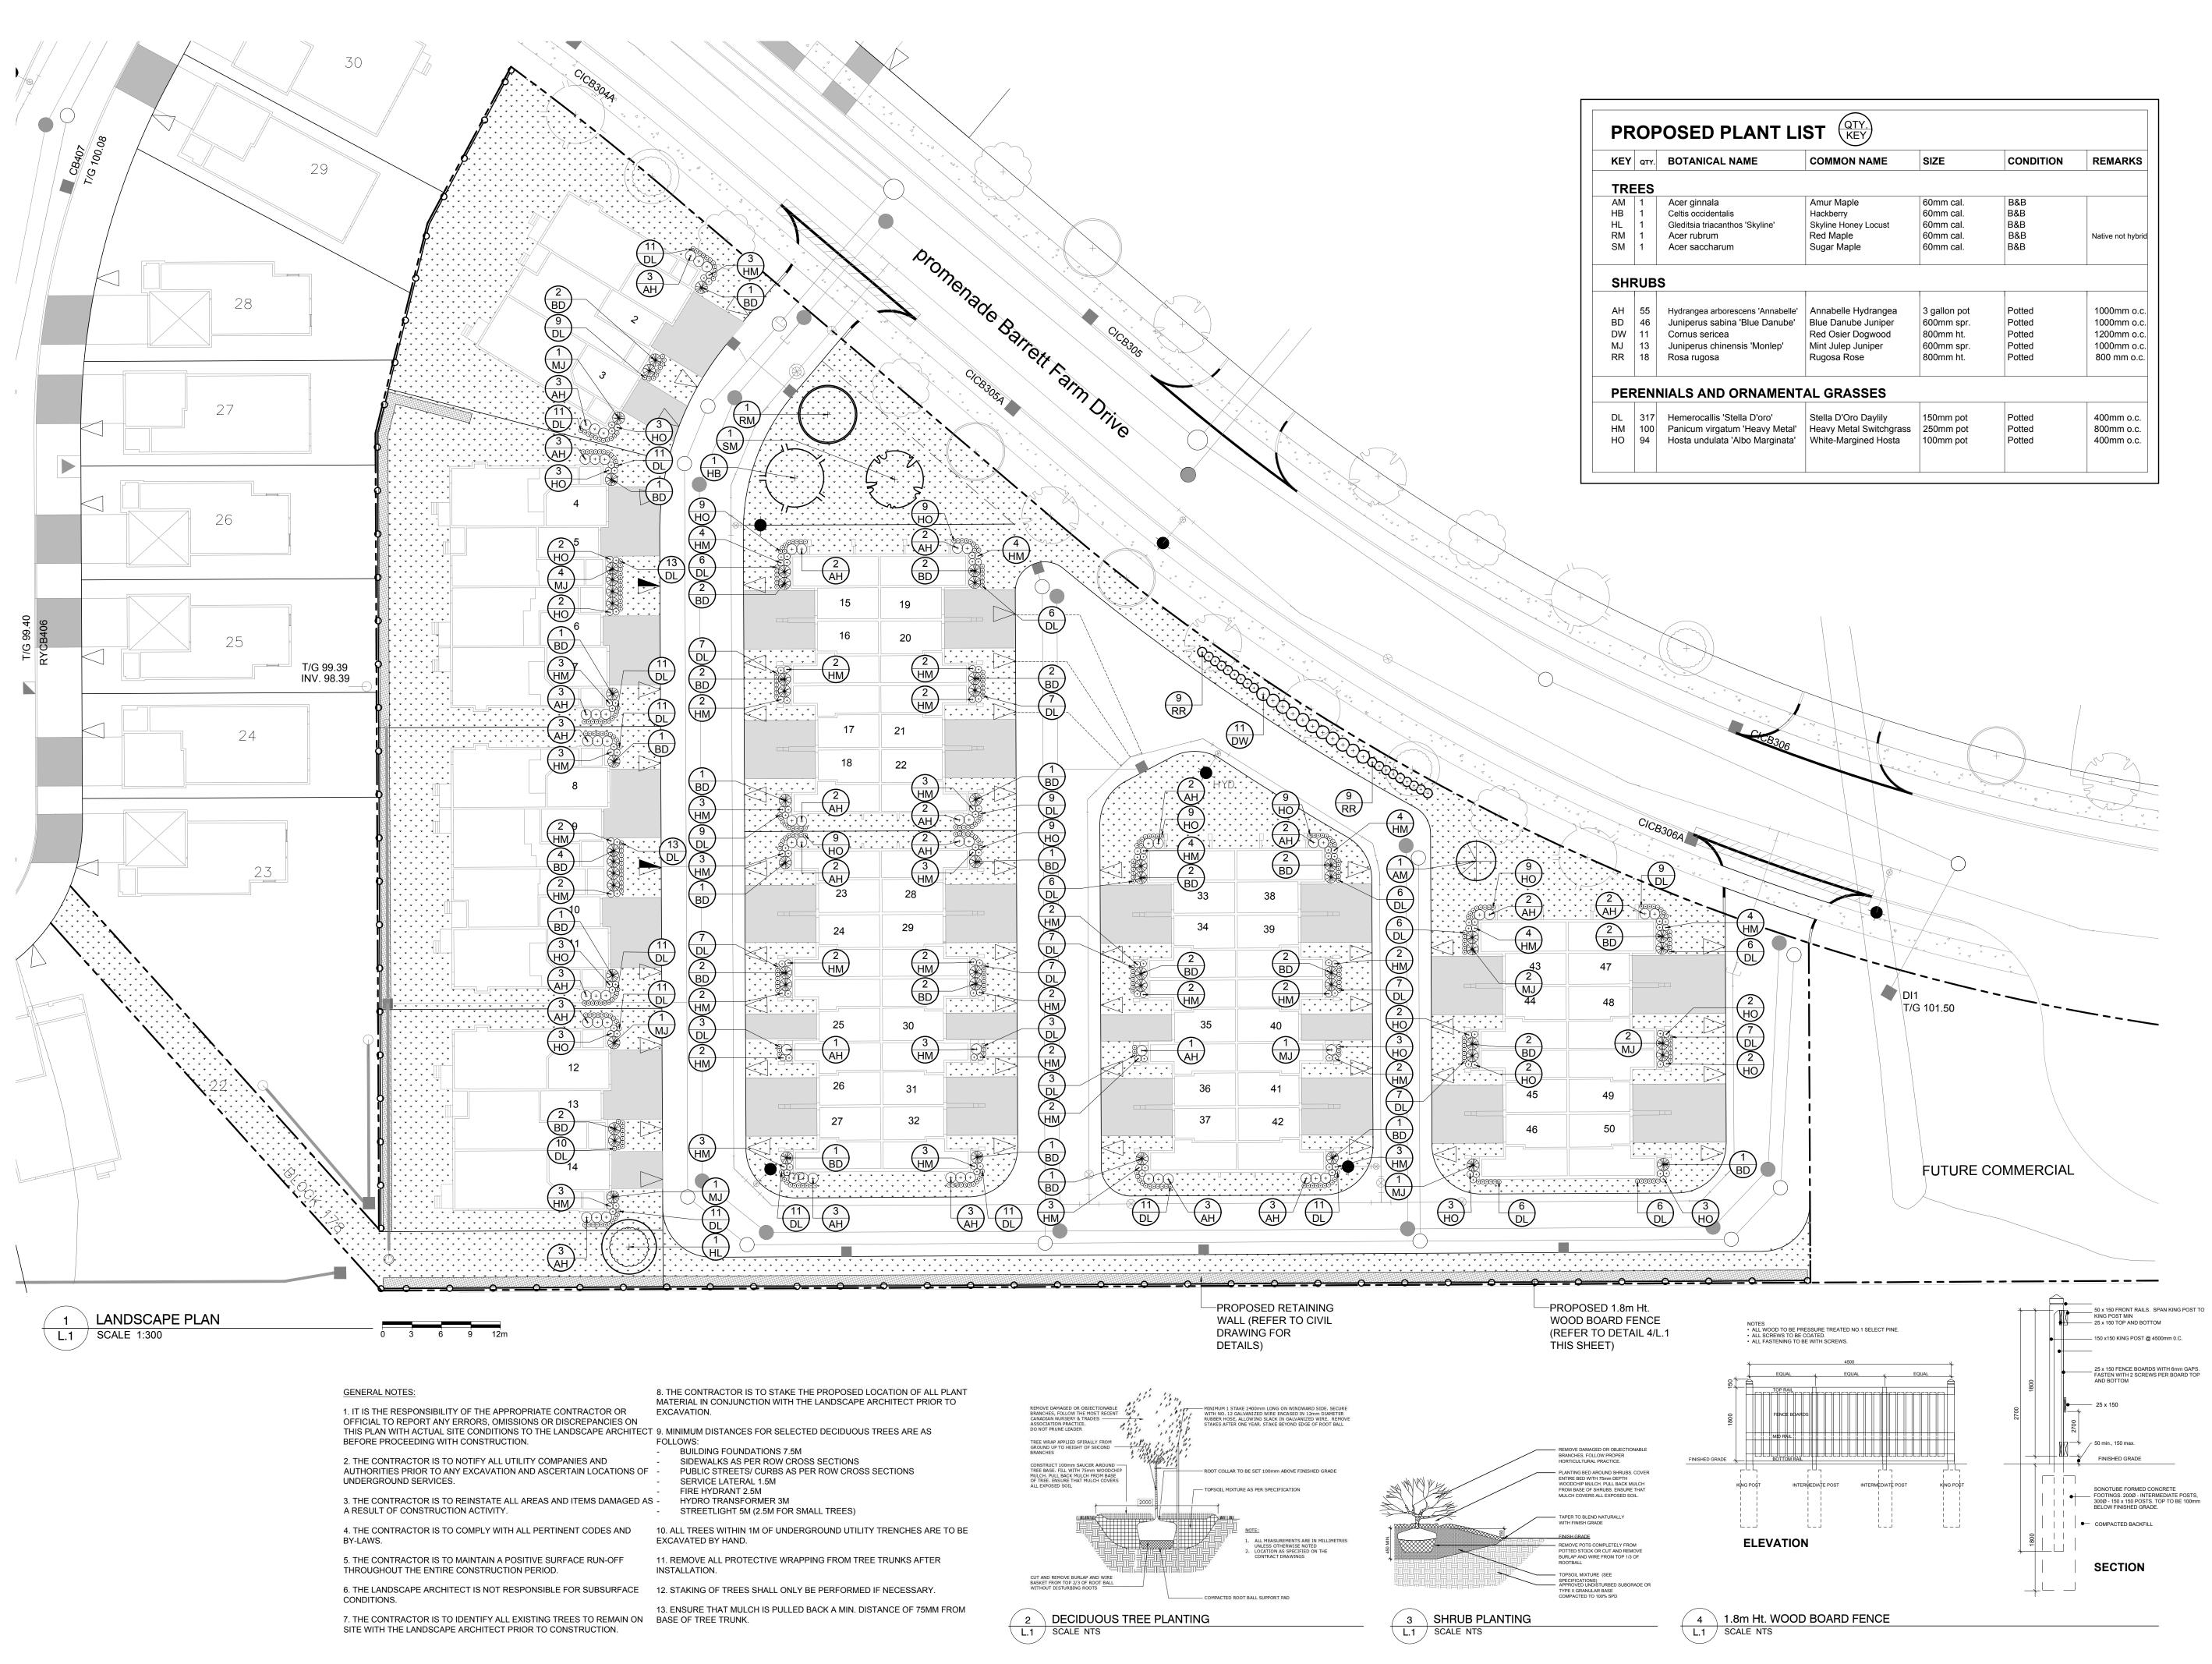

|      | COMMON NAME                                     | SIZE                   | CONDITION | REMARKS           |
|------|-------------------------------------------------|------------------------|-----------|-------------------|
|      |                                                 |                        | CONDITION |                   |
|      | Amur Maple                                      | 60mm cal.              | B&B       |                   |
|      | Hackberry                                       | 60mm cal.              | B&B       |                   |
|      | Skyline Honey Locust                            | 60mm cal.              | B&B       |                   |
|      | Red Maple                                       | 60mm cal.              | B&B       | Native not hybrid |
|      | Sugar Maple                                     | 60mm cal.              | B&B       |                   |
|      |                                                 | 1                      | 1         | 1                 |
|      |                                                 |                        |           |                   |
| lle' | Annabelle Hydrangea                             | 3 gallon pot           | Potted    | 1000mm o.c.       |
| e'   | Blue Danube Juniper                             | 600mm spr.             | Potted    | 1000mm o.c.       |
|      | Red Osier Dogwood                               | 800mm ht.              | Potted    | 1200mm o.c.       |
|      | Mint Julep Juniper                              | 600mm spr.             | Potted    | 1000mm o.c.       |
|      | Rugosa Rose                                     | 800mm ht.              | Potted    | 800 mm o.c.       |
| лт   | AL GRASSES                                      |                        | 1         |                   |
|      |                                                 |                        |           |                   |
|      |                                                 | 150                    | Potted    | 400mm o.c.        |
|      | Stella D'Oro Daylily                            | 150mm pot              | FULLEU    |                   |
| al'  | Stella D'Oro Daylily<br>Heavy Metal Switchgrass | 150mm pot<br>250mm pot | Potted    | 800mm o.c.        |